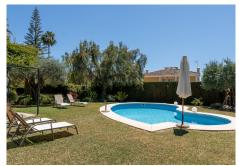

## R4678435

Nueva Andalucía

REF# R4678435 2.700.000 €

| BEDS | BATHS | BUILT  | PLOT    | TERRACE |
|------|-------|--------|---------|---------|
| 5    | 6     | 358 m² | 1136 m² | 51 m²   |

This stunning luxury villa is located in Parcelas del Golf, an exclusive residential area in Nueva Andalucia, Marbella, Malaga. With 5 bedrooms, 4 bathrooms and 4 toilets, this property offers ample space for the whole family. With a constructed area of 193m² and a terrace of 38m², this villa has all the amenities you would expect from a luxury property. The villa has a private pool and a private garden, perfect for relaxing and enjoying the Mediterranean climate. It also has a private garage for convenient vehicle parking. Features of this property include air conditioning, a fully equipped kitchen, a cozy fireplace and a guest room. In addition, there is a storage room and a security entrance to ensure peace of mind for the residents. From the private terrace you can enjoy mountain and pool views. The villa also offers garden views and is located in one of the best areas of Nueva Andalucia, close to the beach and golf courses. Other features include a laundry room, a covered terrace and a gated community with 24 hour security service. This villa is in good condition. Mediterranean style. Villa is ideal for investment. It is located close to stores, restaurants, the port and schools. Pets are allowed and the property has surveillance cameras for added security. Translated with DeepL.com (free version)