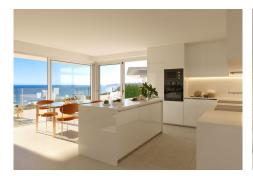

R4624831

Mijas Costa

REF# R4624831 599.000 €

| BEDS | BATHS | BUILT  |
|------|-------|--------|
| 3    | 3     | 130 m² |

Exclusive 3 and 4bedroom Townhouse boasting spectacular sea views, contemporary architectural style and the latest in-home technology. These luxury properties offer well-distributed interior spaces where living area, dining area and fully fi tted kitchen with breakfast bar blend into a living space that maximizes views from over-sized triple aspect doors and windows. Connection between outside and inside space is seamless with generous covered and uncovered terraces - the perfect place to relax and enjoy the views overlooking the golf course or the south-western coastline onto the Mediterranean Sea. Each of the residences are finished to a very high standard befitting a property of this caliber with porcelain flooring and neutral tones and textures throughout allowing the owner to personalize the space to create the perfect living environment. Spacious bedrooms benefit from fitted wardrobes with the master suite boasting a walk-in closet and beautiful en suite. Outside manicured gardens envelope a private pool in some properties – a place to cool down after a game of tennis or a day on the golf course. Set in one of nature's most inspiring places on the coastline of southern Spain overlooking the renowned El Chaparral Golf Course the prestigious Eden Resort & Club is a paradise waiting to be discovered. This exclusive resort serves to create balance between your mind, body and spirit under the balmy Mediterranean sun embracing the luxury concept of resort-style living where your every need is met.