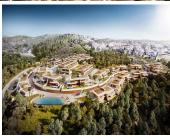

R4624831

Mijas Costa

REF# R4624831 599.000 €

| BEDS | BATHS | BUILT  |
|------|-------|--------|
| 3    | 3     | 130 m² |

Exclusive 3 and 4bedroom Townhouse boasting spectacular sea views, contemporary architectural style and the latest in-home technology. These luxury properties offer well-distributed interior spaces where living area, dining area and fully fi tted kitchen with breakfast bar blend into a living space that maximizes views from over-sized triple aspect doors and windows. Connection between outside and inside space is seamless with generous covered and uncovered terraces - the perfect place to relax and enjoy the views overlooking the golf course or the south-western coastline onto the Mediterranean Sea. Each of the residences are finished to a very high standard befitting a property of this caliber with porcelain flooring and neutral tones and textures throughout allowing the owner to personalize the space to create the perfect living environment. Spacious bedrooms benefit from fitted wardrobes with the master suite boasting a walk-in closet and beautiful en suite. Outside manicured gardens envelope a private pool in some properties – a place to cool down after a game of tennis or a day on the golf course. Set in one of nature's most inspiring places on the coastline of southern Spain overlooking the renowned El Chaparral Golf Course the prestigious Eden Resort & Club is a paradise waiting to be discovered. This exclusive resort serves to create balance between your mind, body and spirit under the balmy Mediterranean sun embracing the luxury concept of resort-style living where your every need is met.