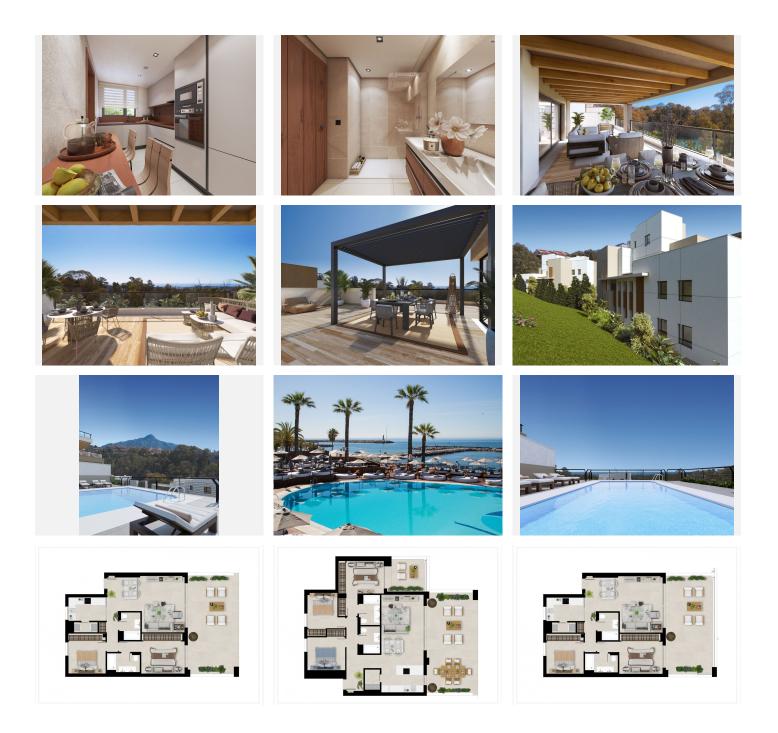

R4905490 ♥ Nueva Andalucía REF# R4905490 950.000 €

| BEDS | BATHS | BUILT  |
|------|-------|--------|
| 3    | 2     | 113 m² |

Nestled in the picturesque locale of Nueva Andalucia, Marbella, this brand new apartment offers an exquisite blend of modern living and serene surroundings. Spanning a generous 116m<sup>2</sup>, the property is designed to cater to both comfort and style, making it an ideal choice for families or individuals seeking a tranquil yet convenient lifestyle. With three spacious bedrooms and two well-appointed bathrooms, this apartment provides ample space for relaxation and privacy. The apartment is part of a community that boasts a range of shared amenities, including a communal pool and garden, perfect for leisurely afternoons. Residents also benefit from a communal garage, ensuring convenient and secure parking. The property's private terrace offers stunning views, encompassing a golf course, garden, pool, and panoramic vistas, making it a delightful spot for morning coffees or evening gatherings. Strategically located, the apartment is in close proximity to essential amenities such as shops, schools, and the town centre, providing ease of access to daily necessities. For those with an active lifestyle, the property is conveniently close to a golf course and a children's playground, making it suitable for both relaxation and recreation. The inclusion of features such as glass doors, a balcony, and a ground floor patio further enhance the living experience, allowing for plenty of natural light and outdoor enjoyment. Additional highlights include a basement for extra storage, 24-hour service for peace of mind, and a pet-friendly policy, ensuring that all family members, +34 951 123 083 | +44 (0)330 179 8687 | info@idiliqestates.com Local 28, Edificio D, Centro de Negocios Puerta de Banús, N-340, Km 175, 29660 Nueva Andlaucia

## IDILIQ estates

including furry ones, are welcome. The property also offers unique views of a nearby lake and features a saltwater swimming pool, adding to the luxurious feel of the residence. This apartment in Nueva Andalucia is truly a haven for those seeking a harmonious blend of modern amenities and natural beauty.