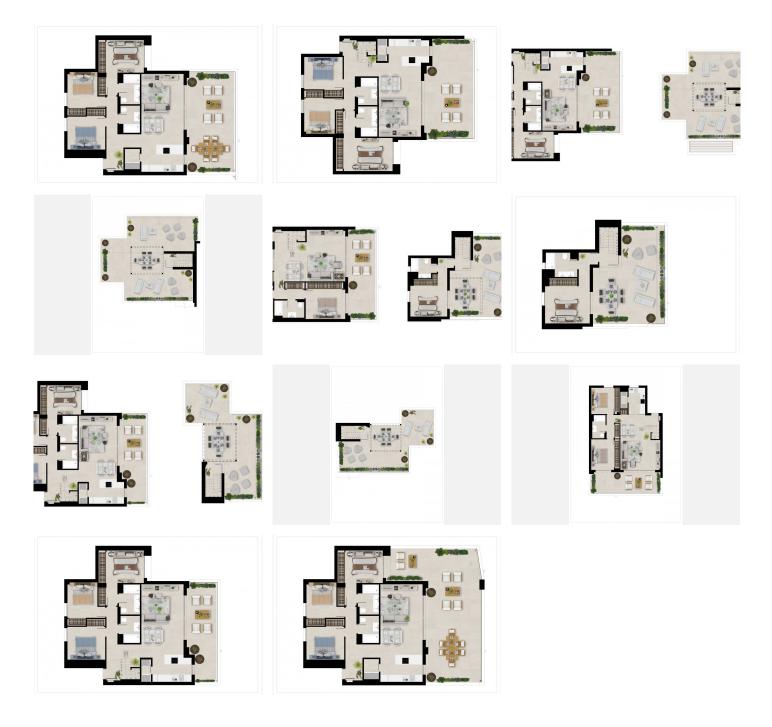

R4905490 ♥ Nueva Andalucía REF# R4905490 950.000 €

| BEDS | BATHS | BUILT  |
|------|-------|--------|
| 3    | 2     | 113 m² |

Nestled in the picturesque locale of Nueva Andalucia, Marbella, this brand new apartment offers an exquisite blend of modern living and serene surroundings. Spanning a generous 116m<sup>2</sup>, the property is designed to cater to both comfort and style, making it an ideal choice for families or individuals seeking a tranquil yet convenient lifestyle. With three spacious bedrooms and two well-appointed bathrooms, this apartment provides ample space for relaxation and privacy. The apartment is part of a community that boasts a range of shared amenities, including a communal pool and garden, perfect for leisurely afternoons. Residents also benefit from a communal garage, ensuring convenient and secure parking. The property's private terrace offers stunning views, encompassing a golf course, garden, pool, and panoramic vistas, making it a delightful spot for morning coffees or evening gatherings. Strategically located, the apartment is in close proximity to essential amenities such as shops, schools, and the town centre, providing ease of access to daily necessities. For those with an active lifestyle, the property is conveniently close to a golf course and a children's playground, making it suitable for both relaxation and recreation. The inclusion of features such as glass doors, a balcony, and a ground floor patio further enhance the living experience, allowing for plenty of natural light and outdoor enjoyment. Additional highlights include a basement for extra storage, 24-hour service for peace of mind, and a pet-friendly policy, ensuring that all family members, +34 951 123 083 | +44 (0)330 179 8687 | info@idiliqestates.com Local 28, Edificio D, Centro de Negocios Puerta de Banús, N-340, Km 175, 29660 Nueva Andlaucia