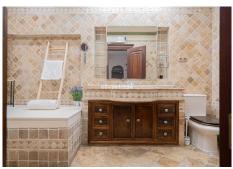

R4953871

REF# R4953871 1.100.000 €

| BEDS | BATHS | BUILT  |
|------|-------|--------|
| 5    | 4     | 258 m² |

I want to introduce you to this beautiful 19th century house in the heart of Fuengirola. Completely rehabilitated respecting its origin and its patio, which give an exclusive personality to this home. Close to the entire leisure area, bars and commerce in the area, but without any type of noise or traffic. Semi-pedestrian street. 200m from the beach. It has luxury construction qualities that stand out at first glance. It has 5 bedrooms, 3 bathrooms, a toilet and a laundry room. The living room occupies 40m2 and has a perfectly functioning century-old fireplace. Large windows and imitation wood doors lead you to the wonderful Sevillian-style central patio and provide great light to the entire home. The patio railings are from the 18th century, unwelded and rehabilitated, and in the upper part a coffered ceiling made of carved Teak wood, specially designed for this property. Oak wood kitchen equipped with Macael marble countertop and sink. All rooms have built-in wardrobes, air conditioning, underfloor heating with tiles of different Sevillian style designs, tilt-and-turn windows with climalit and safety glass. On the second floor there is also a terrace and storage space. The master bedroom has a beautiful mahogany dressing room and an en-suite bathroom with a shower and a whirlpool bath. The doors are solid mahogany with designer lintels. The house has a custom hand-carved wooden staircase made of tropical wood called serengueira (harder than iroko). As you can see, everything is full of details and with extraordinary qualities, to generate a feeling of well-being and