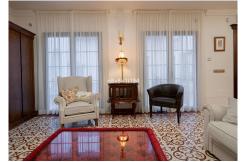

R4953871

REF# R4953871 1.100.000 €

| BEDS | BATHS | BUILT  |
|------|-------|--------|
| 5    | 4     | 258 m² |

I want to introduce you to this beautiful 19th century house in the heart of Fuengirola. Completely rehabilitated respecting its origin and its patio, which give an exclusive personality to this home. Close to the entire leisure area, bars and commerce in the area, but without any type of noise or traffic. Semi-pedestrian street. 200m from the beach. It has luxury construction qualities that stand out at first glance. It has 5 bedrooms, 3 bathrooms, a toilet and a laundry room. The living room occupies 40m2 and has a perfectly functioning century-old fireplace. Large windows and imitation wood doors lead you to the wonderful Sevillian-style central patio and provide great light to the entire home. The patio railings are from the 18th century, unwelded and rehabilitated, and in the upper part a coffered ceiling made of carved Teak wood, specially designed for this property. Oak wood kitchen equipped with Macael marble countertop and sink. All rooms have built-in wardrobes, air conditioning, underfloor heating with tiles of different Sevillian style designs, tilt-and-turn windows with climalit and safety glass. On the second floor there is also a terrace and storage space. The master bedroom has a beautiful mahogany dressing room and an en-suite bathroom with a shower and a whirlpool bath. The doors are solid mahogany with designer lintels. The house has a custom hand-carved wooden staircase made of tropical wood called serengueira (harder than iroko). As you can see, everything is full of details and with extraordinary qualities, to generate a feeling of well-being and