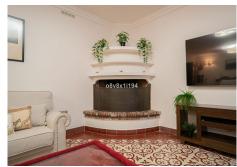

R4953871

REF# R4953871 1.100.000 €

| BEDS | BATHS | BUILT  |
|------|-------|--------|
| 5    | 4     | 258 m² |

I want to introduce you to this beautiful 19th century house in the heart of Fuengirola. Completely rehabilitated respecting its origin and its patio, which give an exclusive personality to this home. Close to the entire leisure area, bars and commerce in the area, but without any type of noise or traffic. Semi-pedestrian street. 200m from the beach. It has luxury construction qualities that stand out at first glance. It has 5 bedrooms, 3 bathrooms, a toilet and a laundry room. The living room occupies 40m2 and has a perfectly functioning century-old fireplace. Large windows and imitation wood doors lead you to the wonderful Sevillian-style central patio and provide great light to the entire home. The patio railings are from the 18th century, unwelded and rehabilitated, and in the upper part a coffered ceiling made of carved Teak wood, specially designed for this property. Oak wood kitchen equipped with Macael marble countertop and sink. All rooms have built-in wardrobes, air conditioning, underfloor heating with tiles of different Sevillian style designs, tilt-and-turn windows with climalit and safety glass. On the second floor there is also a terrace and storage space. The master bedroom has a beautiful mahogany dressing room and an en-suite bathroom with a shower and a whirlpool bath. The doors are solid mahogany with designer lintels. The house has a custom hand-carved wooden staircase made of tropical wood called serengueira (harder than iroko). As you can see, everything is full of details and with extraordinary qualities, to generate a feeling of well-being and