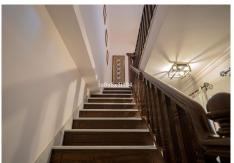

R4953871

REF# R4953871 1.100.000 €

| BEDS | BATHS | BUILT  |
|------|-------|--------|
| 5    | 4     | 258 m² |

I want to introduce you to this beautiful 19th century house in the heart of Fuengirola. Completely rehabilitated respecting its origin and its patio, which give an exclusive personality to this home. Close to the entire leisure area, bars and commerce in the area, but without any type of noise or traffic. Semi-pedestrian street. 200m from the beach. It has luxury construction qualities that stand out at first glance. It has 5 bedrooms, 3 bathrooms, a toilet and a laundry room. The living room occupies 40m2 and has a perfectly functioning century-old fireplace. Large windows and imitation wood doors lead you to the wonderful Sevillian-style central patio and provide great light to the entire home. The patio railings are from the 18th century, unwelded and rehabilitated, and in the upper part a coffered ceiling made of carved Teak wood, specially designed for this property. Oak wood kitchen equipped with Macael marble countertop and sink. All rooms have built-in wardrobes, air conditioning, underfloor heating with tiles of different Sevillian style designs, tilt-and-turn windows with climalit and safety glass. On the second floor there is also a terrace and storage space. The master bedroom has a beautiful mahogany dressing room and an en-suite bathroom with a shower and a whirlpool bath. The doors are solid mahogany with designer lintels. The house has a custom hand-carved wooden staircase made of tropical wood called serengueira (harder than iroko). As you can see, everything is full of details and with extraordinary qualities, to generate a feeling of well-being and