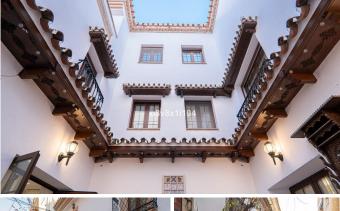

R4953871

REF# R4953871 1.100.000 €

| BEDS | BATHS | BUILT  |
|------|-------|--------|
| 5    | 4     | 258 m² |

I want to introduce you to this beautiful 19th century house in the heart of Fuengirola. Completely rehabilitated respecting its origin and its patio, which give an exclusive personality to this home. Close to the entire leisure area, bars and commerce in the area, but without any type of noise or traffic. Semi-pedestrian street. 200m from the beach. It has luxury construction qualities that stand out at first glance. It has 5 bedrooms, 3 bathrooms, a toilet and a laundry room. The living room occupies 40m2 and has a perfectly functioning century-old fireplace. Large windows and imitation wood doors lead you to the wonderful Sevillian-style central patio and provide great light to the entire home. The patio railings are from the 18th century, unwelded and rehabilitated, and in the upper part a coffered ceiling made of carved Teak wood, specially designed for this property. Oak wood kitchen equipped with Macael marble countertop and sink. All rooms have built-in wardrobes, air conditioning, underfloor heating with tiles of different Sevillian style designs, tilt-and-turn windows with climalit and safety glass. On the second floor there is also a terrace and storage space. The master bedroom has a beautiful mahogany dressing room and an en-suite bathroom with a shower and a whirlpool bath. The doors are solid mahogany with designer lintels. The house has a custom hand-carved wooden staircase made of tropical wood called serengueira (harder than iroko). As you can see, everything is full of details and with extraordinary qualities, to generate a feeling of well-being and