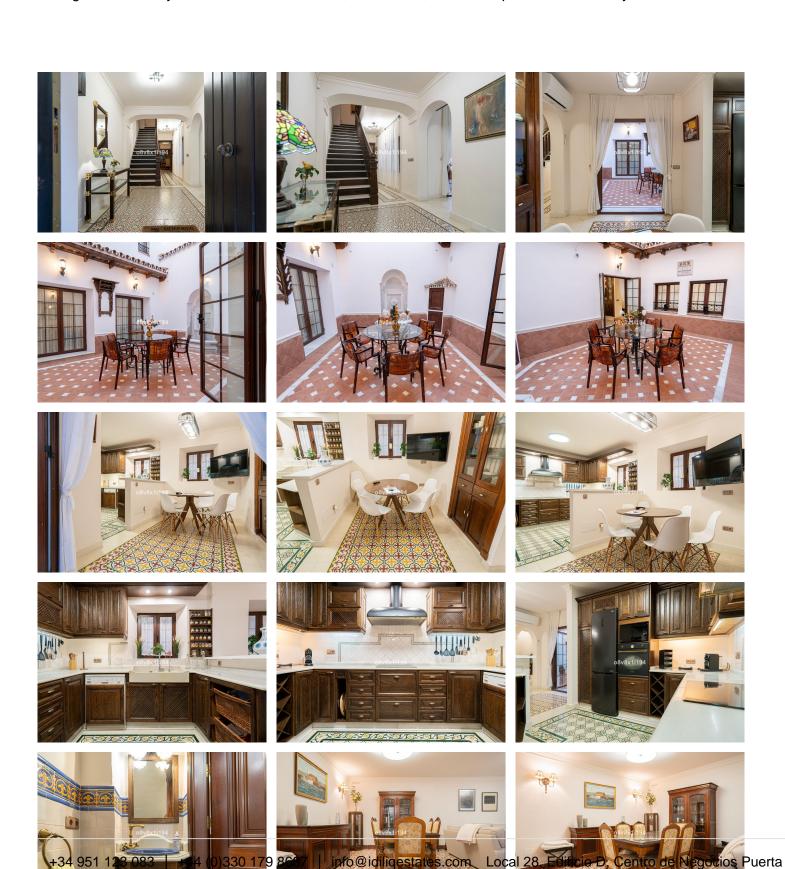

R4953871

REF# R4953871 1.100.000 €

| BEDS | BATHS | BUILT  |
|------|-------|--------|
| 5    | 4     | 258 m² |

I want to introduce you to this beautiful 19th century house in the heart of Fuengirola. Completely rehabilitated respecting its origin and its patio, which give an exclusive personality to this home. Close to the entire leisure area, bars and commerce in the area, but without any type of noise or traffic. Semi-pedestrian street. 200m from the beach. It has luxury construction qualities that stand out at first glance. It has 5 bedrooms, 3 bathrooms, a toilet and a laundry room. The living room occupies 40m2 and has a perfectly functioning century-old fireplace. Large windows and imitation wood doors lead you to the wonderful Sevillian-style central patio and provide great light to the entire home. The patio railings are from the 18th century, unwelded and rehabilitated, and in the upper part a coffered ceiling made of carved Teak wood, specially designed for this property. Oak wood kitchen equipped with Macael marble countertop and sink. All rooms have built-in wardrobes, air conditioning, underfloor heating with tiles of different Sevillian style designs, tilt-and-turn windows with climalit and safety glass. On the second floor there is also a terrace and storage space. The master bedroom has a beautiful mahogany dressing room and an en-suite bathroom with a shower and a whirlpool bath. The doors are solid mahogany with designer lintels. The house has a custom hand-carved wooden staircase made of tropical wood called serengueira (harder than iroko). As you can see, everything is full of details and with extraordinary qualities, to generate a feeling of well-being and