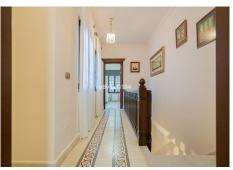

R4953871

REF# R4953871 1.100.000 €

| BEDS | BATHS | BUILT  |
|------|-------|--------|
| 5    | 4     | 258 m² |

I want to introduce you to this beautiful 19th century house in the heart of Fuengirola. Completely rehabilitated respecting its origin and its patio, which give an exclusive personality to this home. Close to the entire leisure area, bars and commerce in the area, but without any type of noise or traffic. Semi-pedestrian street. 200m from the beach. It has luxury construction qualities that stand out at first glance. It has 5 bedrooms, 3 bathrooms, a toilet and a laundry room. The living room occupies 40m2 and has a perfectly functioning century-old fireplace. Large windows and imitation wood doors lead you to the wonderful Sevillian-style central patio and provide great light to the entire home. The patio railings are from the 18th century, unwelded and rehabilitated, and in the upper part a coffered ceiling made of carved Teak wood, specially designed for this property. Oak wood kitchen equipped with Macael marble countertop and sink. All rooms have built-in wardrobes, air conditioning, underfloor heating with tiles of different Sevillian style designs, tilt-and-turn windows with climalit and safety glass. On the second floor there is also a terrace and storage space. The master bedroom has a beautiful mahogany dressing room and an en-suite bathroom with a shower and a whirlpool bath. The doors are solid mahogany with designer lintels. The house has a custom hand-carved wooden staircase made of tropical wood called serengueira (harder than iroko). As you can see, everything is full of details and with extraordinary qualities, to generate a feeling of well-being and