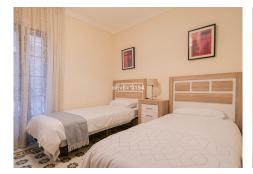

R4953871

REF# R4953871 1.100.000 €

| BEDS | BATHS | BUILT  |
|------|-------|--------|
| 5    | 4     | 258 m² |

I want to introduce you to this beautiful 19th century house in the heart of Fuengirola. Completely rehabilitated respecting its origin and its patio, which give an exclusive personality to this home. Close to the entire leisure area, bars and commerce in the area, but without any type of noise or traffic. Semi-pedestrian street. 200m from the beach. It has luxury construction qualities that stand out at first glance. It has 5 bedrooms, 3 bathrooms, a toilet and a laundry room. The living room occupies 40m2 and has a perfectly functioning century-old fireplace. Large windows and imitation wood doors lead you to the wonderful Sevillian-style central patio and provide great light to the entire home. The patio railings are from the 18th century, unwelded and rehabilitated, and in the upper part a coffered ceiling made of carved Teak wood, specially designed for this property. Oak wood kitchen equipped with Macael marble countertop and sink. All rooms have built-in wardrobes, air conditioning, underfloor heating with tiles of different Sevillian style designs, tilt-and-turn windows with climalit and safety glass. On the second floor there is also a terrace and storage space. The master bedroom has a beautiful mahogany dressing room and an en-suite bathroom with a shower and a whirlpool bath. The doors are solid mahogany with designer lintels. The house has a custom hand-carved wooden staircase made of tropical wood called serengueira (harder than iroko). As you can see, everything is full of details and with extraordinary qualities, to generate a feeling of well-being and