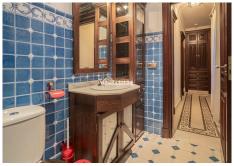

R4953871

REF# R4953871 1.100.000 €

| BEDS | BATHS | BUILT  |
|------|-------|--------|
| 5    | 4     | 258 m² |

I want to introduce you to this beautiful 19th century house in the heart of Fuengirola. Completely rehabilitated respecting its origin and its patio, which give an exclusive personality to this home. Close to the entire leisure area, bars and commerce in the area, but without any type of noise or traffic. Semi-pedestrian street. 200m from the beach. It has luxury construction qualities that stand out at first glance. It has 5 bedrooms, 3 bathrooms, a toilet and a laundry room. The living room occupies 40m2 and has a perfectly functioning century-old fireplace. Large windows and imitation wood doors lead you to the wonderful Sevillian-style central patio and provide great light to the entire home. The patio railings are from the 18th century, unwelded and rehabilitated, and in the upper part a coffered ceiling made of carved Teak wood, specially designed for this property. Oak wood kitchen equipped with Macael marble countertop and sink. All rooms have built-in wardrobes, air conditioning, underfloor heating with tiles of different Sevillian style designs, tilt-and-turn windows with climalit and safety glass. On the second floor there is also a terrace and storage space. The master bedroom has a beautiful mahogany dressing room and an en-suite bathroom with a shower and a whirlpool bath. The doors are solid mahogany with designer lintels. The house has a custom hand-carved wooden staircase made of tropical wood called serengueira (harder than iroko). As you can see, everything is full of details and with extraordinary qualities, to generate a feeling of well-being and