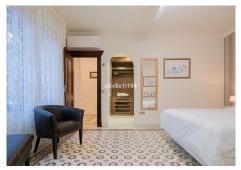

R4953871

REF# R4953871 1.100.000 €

| BEDS | BATHS | BUILT  |
|------|-------|--------|
| 5    | 4     | 258 m² |

I want to introduce you to this beautiful 19th century house in the heart of Fuengirola. Completely rehabilitated respecting its origin and its patio, which give an exclusive personality to this home. Close to the entire leisure area, bars and commerce in the area, but without any type of noise or traffic. Semi-pedestrian street. 200m from the beach. It has luxury construction qualities that stand out at first glance. It has 5 bedrooms, 3 bathrooms, a toilet and a laundry room. The living room occupies 40m2 and has a perfectly functioning century-old fireplace. Large windows and imitation wood doors lead you to the wonderful Sevillian-style central patio and provide great light to the entire home. The patio railings are from the 18th century, unwelded and rehabilitated, and in the upper part a coffered ceiling made of carved Teak wood, specially designed for this property. Oak wood kitchen equipped with Macael marble countertop and sink. All rooms have built-in wardrobes, air conditioning, underfloor heating with tiles of different Sevillian style designs, tilt-and-turn windows with climalit and safety glass. On the second floor there is also a terrace and storage space. The master bedroom has a beautiful mahogany dressing room and an en-suite bathroom with a shower and a whirlpool bath. The doors are solid mahogany with designer lintels. The house has a custom hand-carved wooden staircase made of tropical wood called serengueira (harder than iroko). As you can see, everything is full of details and with extraordinary qualities, to generate a feeling of well-being and