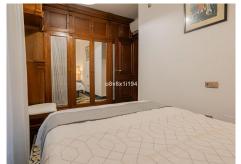

R4953871

REF# R4953871 1.100.000 €

| BEDS | BATHS | BUILT  |
|------|-------|--------|
| 5    | 4     | 258 m² |

I want to introduce you to this beautiful 19th century house in the heart of Fuengirola. Completely rehabilitated respecting its origin and its patio, which give an exclusive personality to this home. Close to the entire leisure area, bars and commerce in the area, but without any type of noise or traffic. Semi-pedestrian street. 200m from the beach. It has luxury construction qualities that stand out at first glance. It has 5 bedrooms, 3 bathrooms, a toilet and a laundry room. The living room occupies 40m2 and has a perfectly functioning century-old fireplace. Large windows and imitation wood doors lead you to the wonderful Sevillian-style central patio and provide great light to the entire home. The patio railings are from the 18th century, unwelded and rehabilitated, and in the upper part a coffered ceiling made of carved Teak wood, specially designed for this property. Oak wood kitchen equipped with Macael marble countertop and sink. All rooms have built-in wardrobes, air conditioning, underfloor heating with tiles of different Sevillian style designs, tilt-and-turn windows with climalit and safety glass. On the second floor there is also a terrace and storage space. The master bedroom has a beautiful mahogany dressing room and an en-suite bathroom with a shower and a whirlpool bath. The doors are solid mahogany with designer lintels. The house has a custom hand-carved wooden staircase made of tropical wood called serengueira (harder than iroko). As you can see, everything is full of details and with extraordinary qualities, to generate a feeling of well-being and