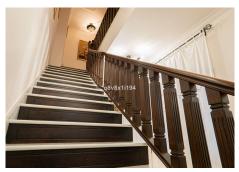

R4953871

REF# R4953871 1.100.000 €

| BEDS | BATHS | BUILT  |
|------|-------|--------|
| 5    | 4     | 258 m² |

I want to introduce you to this beautiful 19th century house in the heart of Fuengirola. Completely rehabilitated respecting its origin and its patio, which give an exclusive personality to this home. Close to the entire leisure area, bars and commerce in the area, but without any type of noise or traffic. Semi-pedestrian street. 200m from the beach. It has luxury construction qualities that stand out at first glance. It has 5 bedrooms, 3 bathrooms, a toilet and a laundry room. The living room occupies 40m2 and has a perfectly functioning century-old fireplace. Large windows and imitation wood doors lead you to the wonderful Sevillian-style central patio and provide great light to the entire home. The patio railings are from the 18th century, unwelded and rehabilitated, and in the upper part a coffered ceiling made of carved Teak wood, specially designed for this property. Oak wood kitchen equipped with Macael marble countertop and sink. All rooms have built-in wardrobes, air conditioning, underfloor heating with tiles of different Sevillian style designs, tilt-and-turn windows with climalit and safety glass. On the second floor there is also a terrace and storage space. The master bedroom has a beautiful mahogany dressing room and an en-suite bathroom with a shower and a whirlpool bath. The doors are solid mahogany with designer lintels. The house has a custom hand-carved wooden staircase made of tropical wood called serengueira (harder than iroko). As you can see, everything is full of details and with extraordinary qualities, to generate a feeling of well-being and