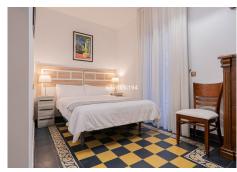

R4953871

REF# R4953871 1.100.000 €

| BEDS | BATHS | BUILT  |
|------|-------|--------|
| 5    | 4     | 258 m² |

I want to introduce you to this beautiful 19th century house in the heart of Fuengirola. Completely rehabilitated respecting its origin and its patio, which give an exclusive personality to this home. Close to the entire leisure area, bars and commerce in the area, but without any type of noise or traffic. Semi-pedestrian street. 200m from the beach. It has luxury construction qualities that stand out at first glance. It has 5 bedrooms, 3 bathrooms, a toilet and a laundry room. The living room occupies 40m2 and has a perfectly functioning century-old fireplace. Large windows and imitation wood doors lead you to the wonderful Sevillian-style central patio and provide great light to the entire home. The patio railings are from the 18th century, unwelded and rehabilitated, and in the upper part a coffered ceiling made of carved Teak wood, specially designed for this property. Oak wood kitchen equipped with Macael marble countertop and sink. All rooms have built-in wardrobes, air conditioning, underfloor heating with tiles of different Sevillian style designs, tilt-and-turn windows with climalit and safety glass. On the second floor there is also a terrace and storage space. The master bedroom has a beautiful mahogany dressing room and an en-suite bathroom with a shower and a whirlpool bath. The doors are solid mahogany with designer lintels. The house has a custom hand-carved wooden staircase made of tropical wood called serengueira (harder than iroko). As you can see, everything is full of details and with extraordinary qualities, to generate a feeling of well-being and