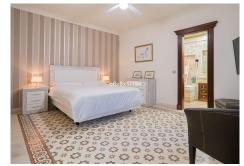

R4953871

REF# R4953871 1.100.000 €

| BEDS | BATHS | BUILT  |
|------|-------|--------|
| 5    | 4     | 258 m² |

I want to introduce you to this beautiful 19th century house in the heart of Fuengirola. Completely rehabilitated respecting its origin and its patio, which give an exclusive personality to this home. Close to the entire leisure area, bars and commerce in the area, but without any type of noise or traffic. Semi-pedestrian street. 200m from the beach. It has luxury construction qualities that stand out at first glance. It has 5 bedrooms, 3 bathrooms, a toilet and a laundry room. The living room occupies 40m2 and has a perfectly functioning century-old fireplace. Large windows and imitation wood doors lead you to the wonderful Sevillian-style central patio and provide great light to the entire home. The patio railings are from the 18th century, unwelded and rehabilitated, and in the upper part a coffered ceiling made of carved Teak wood, specially designed for this property. Oak wood kitchen equipped with Macael marble countertop and sink. All rooms have built-in wardrobes, air conditioning, underfloor heating with tiles of different Sevillian style designs, tilt-and-turn windows with climalit and safety glass. On the second floor there is also a terrace and storage space. The master bedroom has a beautiful mahogany dressing room and an en-suite bathroom with a shower and a whirlpool bath. The doors are solid mahogany with designer lintels. The house has a custom hand-carved wooden staircase made of tropical wood called serengueira (harder than iroko). As you can see, everything is full of details and with extraordinary qualities, to generate a feeling of well-being and