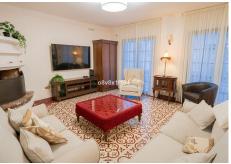

R4953871

REF# R4953871 1.100.000 €

| BEDS | BATHS | BUILT  |
|------|-------|--------|
| 5    | 4     | 258 m² |

I want to introduce you to this beautiful 19th century house in the heart of Fuengirola. Completely rehabilitated respecting its origin and its patio, which give an exclusive personality to this home. Close to the entire leisure area, bars and commerce in the area, but without any type of noise or traffic. Semi-pedestrian street. 200m from the beach. It has luxury construction qualities that stand out at first glance. It has 5 bedrooms, 3 bathrooms, a toilet and a laundry room. The living room occupies 40m2 and has a perfectly functioning century-old fireplace. Large windows and imitation wood doors lead you to the wonderful Sevillian-style central patio and provide great light to the entire home. The patio railings are from the 18th century, unwelded and rehabilitated, and in the upper part a coffered ceiling made of carved Teak wood, specially designed for this property. Oak wood kitchen equipped with Macael marble countertop and sink. All rooms have built-in wardrobes, air conditioning, underfloor heating with tiles of different Sevillian style designs, tilt-and-turn windows with climalit and safety glass. On the second floor there is also a terrace and storage space. The master bedroom has a beautiful mahogany dressing room and an en-suite bathroom with a shower and a whirlpool bath. The doors are solid mahogany with designer lintels. The house has a custom hand-carved wooden staircase made of tropical wood called serengueira (harder than iroko). As you can see, everything is full of details and with extraordinary qualities, to generate a feeling of well-being and