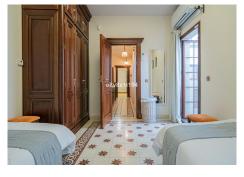

R4953871

REF# R4953871 1.100.000 €

| BEDS | BATHS | BUILT  |
|------|-------|--------|
| 5    | 4     | 258 m² |

I want to introduce you to this beautiful 19th century house in the heart of Fuengirola. Completely rehabilitated respecting its origin and its patio, which give an exclusive personality to this home. Close to the entire leisure area, bars and commerce in the area, but without any type of noise or traffic. Semi-pedestrian street. 200m from the beach. It has luxury construction qualities that stand out at first glance. It has 5 bedrooms, 3 bathrooms, a toilet and a laundry room. The living room occupies 40m2 and has a perfectly functioning century-old fireplace. Large windows and imitation wood doors lead you to the wonderful Sevillian-style central patio and provide great light to the entire home. The patio railings are from the 18th century, unwelded and rehabilitated, and in the upper part a coffered ceiling made of carved Teak wood, specially designed for this property. Oak wood kitchen equipped with Macael marble countertop and sink. All rooms have built-in wardrobes, air conditioning, underfloor heating with tiles of different Sevillian style designs, tilt-and-turn windows with climalit and safety glass. On the second floor there is also a terrace and storage space. The master bedroom has a beautiful mahogany dressing room and an en-suite bathroom with a shower and a whirlpool bath. The doors are solid mahogany with designer lintels. The house has a custom hand-carved wooden staircase made of tropical wood called serengueira (harder than iroko). As you can see, everything is full of details and with extraordinary qualities, to generate a feeling of well-being and