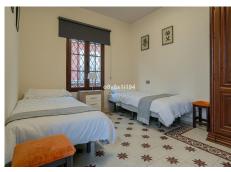

R4953871

REF# R4953871 1.100.000 €

| BEDS | BATHS | BUILT  |
|------|-------|--------|
| 5    | 4     | 258 m² |

I want to introduce you to this beautiful 19th century house in the heart of Fuengirola. Completely rehabilitated respecting its origin and its patio, which give an exclusive personality to this home. Close to the entire leisure area, bars and commerce in the area, but without any type of noise or traffic. Semi-pedestrian street. 200m from the beach. It has luxury construction qualities that stand out at first glance. It has 5 bedrooms, 3 bathrooms, a toilet and a laundry room. The living room occupies 40m2 and has a perfectly functioning century-old fireplace. Large windows and imitation wood doors lead you to the wonderful Sevillian-style central patio and provide great light to the entire home. The patio railings are from the 18th century, unwelded and rehabilitated, and in the upper part a coffered ceiling made of carved Teak wood, specially designed for this property. Oak wood kitchen equipped with Macael marble countertop and sink. All rooms have built-in wardrobes, air conditioning, underfloor heating with tiles of different Sevillian style designs, tilt-and-turn windows with climalit and safety glass. On the second floor there is also a terrace and storage space. The master bedroom has a beautiful mahogany dressing room and an en-suite bathroom with a shower and a whirlpool bath. The doors are solid mahogany with designer lintels. The house has a custom hand-carved wooden staircase made of tropical wood called serengueira (harder than iroko). As you can see, everything is full of details and with extraordinary qualities, to generate a feeling of well-being and