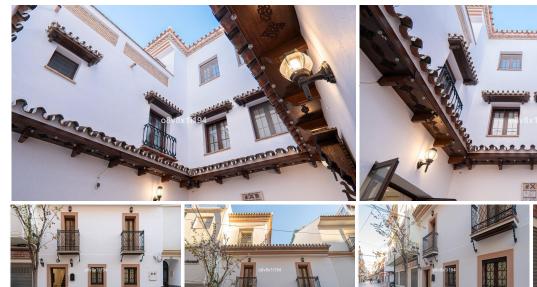

R4953871

REF# R4953871 1.100.000 €

| BEDS | BATHS | BUILT  |
|------|-------|--------|
| 5    | 4     | 258 m² |

I want to introduce you to this beautiful 19th century house in the heart of Fuengirola. Completely rehabilitated respecting its origin and its patio, which give an exclusive personality to this home. Close to the entire leisure area, bars and commerce in the area, but without any type of noise or traffic. Semi-pedestrian street. 200m from the beach. It has luxury construction qualities that stand out at first glance. It has 5 bedrooms, 3 bathrooms, a toilet and a laundry room. The living room occupies 40m2 and has a perfectly functioning century-old fireplace. Large windows and imitation wood doors lead you to the wonderful Sevillian-style central patio and provide great light to the entire home. The patio railings are from the 18th century, unwelded and rehabilitated, and in the upper part a coffered ceiling made of carved Teak wood, specially designed for this property. Oak wood kitchen equipped with Macael marble countertop and sink. All rooms have built-in wardrobes, air conditioning, underfloor heating with tiles of different Sevillian style designs, tilt-and-turn windows with climalit and safety glass. On the second floor there is also a terrace and storage space. The master bedroom has a beautiful mahogany dressing room and an en-suite bathroom with a shower and a whirlpool bath. The doors are solid mahogany with designer lintels. The house has a custom hand-carved wooden staircase made of tropical wood called serengueira (harder than iroko). As you can see, everything is full of details and with extraordinary qualities, to generate a feeling of well-being and