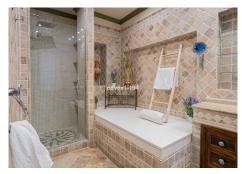

R4953871

REF# R4953871 1.100.000 €

| BEDS | BATHS | BUILT  |
|------|-------|--------|
| 5    | 4     | 258 m² |

I want to introduce you to this beautiful 19th century house in the heart of Fuengirola. Completely rehabilitated respecting its origin and its patio, which give an exclusive personality to this home. Close to the entire leisure area, bars and commerce in the area, but without any type of noise or traffic. Semi-pedestrian street. 200m from the beach. It has luxury construction qualities that stand out at first glance. It has 5 bedrooms, 3 bathrooms, a toilet and a laundry room. The living room occupies 40m2 and has a perfectly functioning century-old fireplace. Large windows and imitation wood doors lead you to the wonderful Sevillian-style central patio and provide great light to the entire home. The patio railings are from the 18th century, unwelded and rehabilitated, and in the upper part a coffered ceiling made of carved Teak wood, specially designed for this property. Oak wood kitchen equipped with Macael marble countertop and sink. All rooms have built-in wardrobes, air conditioning, underfloor heating with tiles of different Sevillian style designs, tilt-and-turn windows with climalit and safety glass. On the second floor there is also a terrace and storage space. The master bedroom has a beautiful mahogany dressing room and an en-suite bathroom with a shower and a whirlpool bath. The doors are solid mahogany with designer lintels. The house has a custom hand-carved wooden staircase made of tropical wood called serengueira (harder than iroko). As you can see, everything is full of details and with extraordinary qualities, to generate a feeling of well-being and