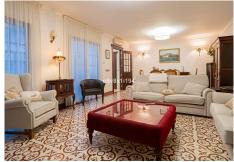

R4953871

REF# R4953871 1.100.000 €

| BEDS | BATHS | BUILT  |
|------|-------|--------|
| 5    | 4     | 258 m² |

I want to introduce you to this beautiful 19th century house in the heart of Fuengirola. Completely rehabilitated respecting its origin and its patio, which give an exclusive personality to this home. Close to the entire leisure area, bars and commerce in the area, but without any type of noise or traffic. Semi-pedestrian street. 200m from the beach. It has luxury construction qualities that stand out at first glance. It has 5 bedrooms, 3 bathrooms, a toilet and a laundry room. The living room occupies 40m2 and has a perfectly functioning century-old fireplace. Large windows and imitation wood doors lead you to the wonderful Sevillian-style central patio and provide great light to the entire home. The patio railings are from the 18th century, unwelded and rehabilitated, and in the upper part a coffered ceiling made of carved Teak wood, specially designed for this property. Oak wood kitchen equipped with Macael marble countertop and sink. All rooms have built-in wardrobes, air conditioning, underfloor heating with tiles of different Sevillian style designs, tilt-and-turn windows with climalit and safety glass. On the second floor there is also a terrace and storage space. The master bedroom has a beautiful mahogany dressing room and an en-suite bathroom with a shower and a whirlpool bath. The doors are solid mahogany with designer lintels. The house has a custom hand-carved wooden staircase made of tropical wood called serengueira (harder than iroko). As you can see, everything is full of details and with extraordinary qualities, to generate a feeling of well-being and