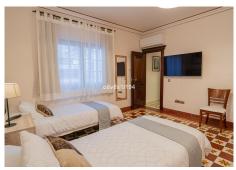

R4953871

REF# R4953871 1.100.000 €

| BEDS | BATHS | BUILT  |
|------|-------|--------|
| 5    | 4     | 258 m² |

I want to introduce you to this beautiful 19th century house in the heart of Fuengirola. Completely rehabilitated respecting its origin and its patio, which give an exclusive personality to this home. Close to the entire leisure area, bars and commerce in the area, but without any type of noise or traffic. Semi-pedestrian street. 200m from the beach. It has luxury construction qualities that stand out at first glance. It has 5 bedrooms, 3 bathrooms, a toilet and a laundry room. The living room occupies 40m2 and has a perfectly functioning century-old fireplace. Large windows and imitation wood doors lead you to the wonderful Sevillian-style central patio and provide great light to the entire home. The patio railings are from the 18th century, unwelded and rehabilitated, and in the upper part a coffered ceiling made of carved Teak wood, specially designed for this property. Oak wood kitchen equipped with Macael marble countertop and sink. All rooms have built-in wardrobes, air conditioning, underfloor heating with tiles of different Sevillian style designs, tilt-and-turn windows with climalit and safety glass. On the second floor there is also a terrace and storage space. The master bedroom has a beautiful mahogany dressing room and an en-suite bathroom with a shower and a whirlpool bath. The doors are solid mahogany with designer lintels. The house has a custom hand-carved wooden staircase made of tropical wood called serengueira (harder than iroko). As you can see, everything is full of details and with extraordinary qualities, to generate a feeling of well-being and