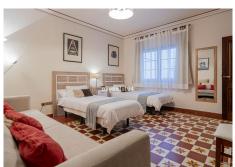

R4953871

REF# R4953871 1.100.000 €

| BEDS | BATHS | BUILT  |
|------|-------|--------|
| 5    | 4     | 258 m² |

I want to introduce you to this beautiful 19th century house in the heart of Fuengirola. Completely rehabilitated respecting its origin and its patio, which give an exclusive personality to this home. Close to the entire leisure area, bars and commerce in the area, but without any type of noise or traffic. Semi-pedestrian street. 200m from the beach. It has luxury construction qualities that stand out at first glance. It has 5 bedrooms, 3 bathrooms, a toilet and a laundry room. The living room occupies 40m2 and has a perfectly functioning century-old fireplace. Large windows and imitation wood doors lead you to the wonderful Sevillian-style central patio and provide great light to the entire home. The patio railings are from the 18th century, unwelded and rehabilitated, and in the upper part a coffered ceiling made of carved Teak wood, specially designed for this property. Oak wood kitchen equipped with Macael marble countertop and sink. All rooms have built-in wardrobes, air conditioning, underfloor heating with tiles of different Sevillian style designs, tilt-and-turn windows with climalit and safety glass. On the second floor there is also a terrace and storage space. The master bedroom has a beautiful mahogany dressing room and an en-suite bathroom with a shower and a whirlpool bath. The doors are solid mahogany with designer lintels. The house has a custom hand-carved wooden staircase made of tropical wood called serengueira (harder than iroko). As you can see, everything is full of details and with extraordinary qualities, to generate a feeling of well-being and