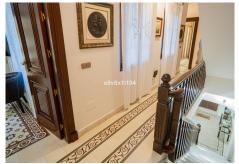

R4953871

REF# R4953871 1.100.000 €

| BEDS | BATHS | BUILT  |
|------|-------|--------|
| 5    | 4     | 258 m² |

I want to introduce you to this beautiful 19th century house in the heart of Fuengirola. Completely rehabilitated respecting its origin and its patio, which give an exclusive personality to this home. Close to the entire leisure area, bars and commerce in the area, but without any type of noise or traffic. Semi-pedestrian street. 200m from the beach. It has luxury construction qualities that stand out at first glance. It has 5 bedrooms, 3 bathrooms, a toilet and a laundry room. The living room occupies 40m2 and has a perfectly functioning century-old fireplace. Large windows and imitation wood doors lead you to the wonderful Sevillian-style central patio and provide great light to the entire home. The patio railings are from the 18th century, unwelded and rehabilitated, and in the upper part a coffered ceiling made of carved Teak wood, specially designed for this property. Oak wood kitchen equipped with Macael marble countertop and sink. All rooms have built-in wardrobes, air conditioning, underfloor heating with tiles of different Sevillian style designs, tilt-and-turn windows with climalit and safety glass. On the second floor there is also a terrace and storage space. The master bedroom has a beautiful mahogany dressing room and an en-suite bathroom with a shower and a whirlpool bath. The doors are solid mahogany with designer lintels. The house has a custom hand-carved wooden staircase made of tropical wood called serengueira (harder than iroko). As you can see, everything is full of details and with extraordinary qualities, to generate a feeling of well-being and