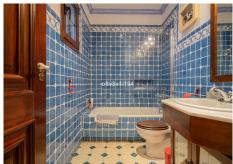

R4953871

REF# R4953871 1.100.000 €

| BEDS | BATHS | BUILT  |
|------|-------|--------|
| 5    | 4     | 258 m² |

I want to introduce you to this beautiful 19th century house in the heart of Fuengirola. Completely rehabilitated respecting its origin and its patio, which give an exclusive personality to this home. Close to the entire leisure area, bars and commerce in the area, but without any type of noise or traffic. Semi-pedestrian street. 200m from the beach. It has luxury construction qualities that stand out at first glance. It has 5 bedrooms, 3 bathrooms, a toilet and a laundry room. The living room occupies 40m2 and has a perfectly functioning century-old fireplace. Large windows and imitation wood doors lead you to the wonderful Sevillian-style central patio and provide great light to the entire home. The patio railings are from the 18th century, unwelded and rehabilitated, and in the upper part a coffered ceiling made of carved Teak wood, specially designed for this property. Oak wood kitchen equipped with Macael marble countertop and sink. All rooms have built-in wardrobes, air conditioning, underfloor heating with tiles of different Sevillian style designs, tilt-and-turn windows with climalit and safety glass. On the second floor there is also a terrace and storage space. The master bedroom has a beautiful mahogany dressing room and an en-suite bathroom with a shower and a whirlpool bath. The doors are solid mahogany with designer lintels. The house has a custom hand-carved wooden staircase made of tropical wood called serengueira (harder than iroko). As you can see, everything is full of details and with extraordinary qualities, to generate a feeling of well-being and