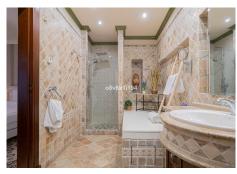

R4953871

REF# R4953871 1.100.000 €

| BEDS | BATHS | BUILT  |
|------|-------|--------|
| 5    | 4     | 258 m² |

I want to introduce you to this beautiful 19th century house in the heart of Fuengirola. Completely rehabilitated respecting its origin and its patio, which give an exclusive personality to this home. Close to the entire leisure area, bars and commerce in the area, but without any type of noise or traffic. Semi-pedestrian street. 200m from the beach. It has luxury construction qualities that stand out at first glance. It has 5 bedrooms, 3 bathrooms, a toilet and a laundry room. The living room occupies 40m2 and has a perfectly functioning century-old fireplace. Large windows and imitation wood doors lead you to the wonderful Sevillian-style central patio and provide great light to the entire home. The patio railings are from the 18th century, unwelded and rehabilitated, and in the upper part a coffered ceiling made of carved Teak wood, specially designed for this property. Oak wood kitchen equipped with Macael marble countertop and sink. All rooms have built-in wardrobes, air conditioning, underfloor heating with tiles of different Sevillian style designs, tilt-and-turn windows with climalit and safety glass. On the second floor there is also a terrace and storage space. The master bedroom has a beautiful mahogany dressing room and an en-suite bathroom with a shower and a whirlpool bath. The doors are solid mahogany with designer lintels. The house has a custom hand-carved wooden staircase made of tropical wood called serengueira (harder than iroko). As you can see, everything is full of details and with extraordinary qualities, to generate a feeling of well-being and