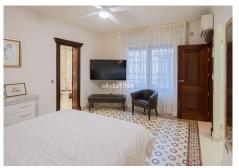

R4953871

REF# R4953871 1.100.000 €

| BEDS | BATHS | BUILT  |
|------|-------|--------|
| 5    | 4     | 258 m² |

I want to introduce you to this beautiful 19th century house in the heart of Fuengirola. Completely rehabilitated respecting its origin and its patio, which give an exclusive personality to this home. Close to the entire leisure area, bars and commerce in the area, but without any type of noise or traffic. Semi-pedestrian street. 200m from the beach. It has luxury construction qualities that stand out at first glance. It has 5 bedrooms, 3 bathrooms, a toilet and a laundry room. The living room occupies 40m2 and has a perfectly functioning century-old fireplace. Large windows and imitation wood doors lead you to the wonderful Sevillian-style central patio and provide great light to the entire home. The patio railings are from the 18th century, unwelded and rehabilitated, and in the upper part a coffered ceiling made of carved Teak wood, specially designed for this property. Oak wood kitchen equipped with Macael marble countertop and sink. All rooms have built-in wardrobes, air conditioning, underfloor heating with tiles of different Sevillian style designs, tilt-and-turn windows with climalit and safety glass. On the second floor there is also a terrace and storage space. The master bedroom has a beautiful mahogany dressing room and an en-suite bathroom with a shower and a whirlpool bath. The doors are solid mahogany with designer lintels. The house has a custom hand-carved wooden staircase made of tropical wood called serengueira (harder than iroko). As you can see, everything is full of details and with extraordinary qualities, to generate a feeling of well-being and