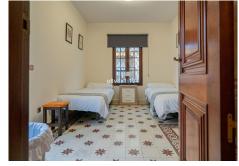

R4953871

REF# R4953871 1.100.000 €

| BEDS | BATHS | BUILT  |
|------|-------|--------|
| 5    | 4     | 258 m² |

I want to introduce you to this beautiful 19th century house in the heart of Fuengirola. Completely rehabilitated respecting its origin and its patio, which give an exclusive personality to this home. Close to the entire leisure area, bars and commerce in the area, but without any type of noise or traffic. Semi-pedestrian street. 200m from the beach. It has luxury construction qualities that stand out at first glance. It has 5 bedrooms, 3 bathrooms, a toilet and a laundry room. The living room occupies 40m2 and has a perfectly functioning century-old fireplace. Large windows and imitation wood doors lead you to the wonderful Sevillian-style central patio and provide great light to the entire home. The patio railings are from the 18th century, unwelded and rehabilitated, and in the upper part a coffered ceiling made of carved Teak wood, specially designed for this property. Oak wood kitchen equipped with Macael marble countertop and sink. All rooms have built-in wardrobes, air conditioning, underfloor heating with tiles of different Sevillian style designs, tilt-and-turn windows with climalit and safety glass. On the second floor there is also a terrace and storage space. The master bedroom has a beautiful mahogany dressing room and an en-suite bathroom with a shower and a whirlpool bath. The doors are solid mahogany with designer lintels. The house has a custom hand-carved wooden staircase made of tropical wood called serengueira (harder than iroko). As you can see, everything is full of details and with extraordinary qualities, to generate a feeling of well-being and