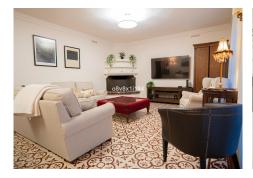

R4953871

REF# R4953871 1.100.000 €

| BEDS | BATHS | BUILT  |
|------|-------|--------|
| 5    | 4     | 258 m² |

I want to introduce you to this beautiful 19th century house in the heart of Fuengirola. Completely rehabilitated respecting its origin and its patio, which give an exclusive personality to this home. Close to the entire leisure area, bars and commerce in the area, but without any type of noise or traffic. Semi-pedestrian street. 200m from the beach. It has luxury construction qualities that stand out at first glance. It has 5 bedrooms, 3 bathrooms, a toilet and a laundry room. The living room occupies 40m2 and has a perfectly functioning century-old fireplace. Large windows and imitation wood doors lead you to the wonderful Sevillian-style central patio and provide great light to the entire home. The patio railings are from the 18th century, unwelded and rehabilitated, and in the upper part a coffered ceiling made of carved Teak wood, specially designed for this property. Oak wood kitchen equipped with Macael marble countertop and sink. All rooms have built-in wardrobes, air conditioning, underfloor heating with tiles of different Sevillian style designs, tilt-and-turn windows with climalit and safety glass. On the second floor there is also a terrace and storage space. The master bedroom has a beautiful mahogany dressing room and an en-suite bathroom with a shower and a whirlpool bath. The doors are solid mahogany with designer lintels. The house has a custom hand-carved wooden staircase made of tropical wood called serengueira (harder than iroko). As you can see, everything is full of details and with extraordinary qualities, to generate a feeling of well-being and