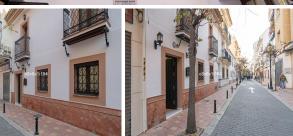

R4953871

REF# R4953871 1.100.000 €

| BEDS | BATHS | BUILT  |
|------|-------|--------|
| 5    | 4     | 258 m² |

I want to introduce you to this beautiful 19th century house in the heart of Fuengirola. Completely rehabilitated respecting its origin and its patio, which give an exclusive personality to this home. Close to the entire leisure area, bars and commerce in the area, but without any type of noise or traffic. Semi-pedestrian street. 200m from the beach. It has luxury construction qualities that stand out at first glance. It has 5 bedrooms, 3 bathrooms, a toilet and a laundry room. The living room occupies 40m2 and has a perfectly functioning century-old fireplace. Large windows and imitation wood doors lead you to the wonderful Sevillian-style central patio and provide great light to the entire home. The patio railings are from the 18th century, unwelded and rehabilitated, and in the upper part a coffered ceiling made of carved Teak wood, specially designed for this property. Oak wood kitchen equipped with Macael marble countertop and sink. All rooms have built-in wardrobes, air conditioning, underfloor heating with tiles of different Sevillian style designs, tilt-and-turn windows with climalit and safety glass. On the second floor there is also a terrace and storage space. The master bedroom has a beautiful mahogany dressing room and an en-suite bathroom with a shower and a whirlpool bath. The doors are solid mahogany with designer lintels. The house has a custom hand-carved wooden staircase made of tropical wood called serengueira (harder than iroko). As you can see, everything is full of details and with extraordinary qualities, to generate a feeling of well-being and