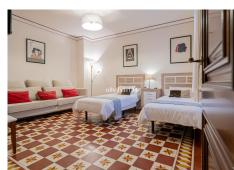

R4953871

REF# R4953871 1.100.000 €

| BEDS | BATHS | BUILT  |
|------|-------|--------|
| 5    | 4     | 258 m² |

I want to introduce you to this beautiful 19th century house in the heart of Fuengirola. Completely rehabilitated respecting its origin and its patio, which give an exclusive personality to this home. Close to the entire leisure area, bars and commerce in the area, but without any type of noise or traffic. Semi-pedestrian street. 200m from the beach. It has luxury construction qualities that stand out at first glance. It has 5 bedrooms, 3 bathrooms, a toilet and a laundry room. The living room occupies 40m2 and has a perfectly functioning century-old fireplace. Large windows and imitation wood doors lead you to the wonderful Sevillian-style central patio and provide great light to the entire home. The patio railings are from the 18th century, unwelded and rehabilitated, and in the upper part a coffered ceiling made of carved Teak wood, specially designed for this property. Oak wood kitchen equipped with Macael marble countertop and sink. All rooms have built-in wardrobes, air conditioning, underfloor heating with tiles of different Sevillian style designs, tilt-and-turn windows with climalit and safety glass. On the second floor there is also a terrace and storage space. The master bedroom has a beautiful mahogany dressing room and an en-suite bathroom with a shower and a whirlpool bath. The doors are solid mahogany with designer lintels. The house has a custom hand-carved wooden staircase made of tropical wood called serengueira (harder than iroko). As you can see, everything is full of details and with extraordinary qualities, to generate a feeling of well-being and