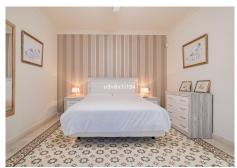

R4953871

REF# R4953871 1.100.000 €

| BEDS | BATHS | BUILT  |
|------|-------|--------|
| 5    | 4     | 258 m² |

I want to introduce you to this beautiful 19th century house in the heart of Fuengirola. Completely rehabilitated respecting its origin and its patio, which give an exclusive personality to this home. Close to the entire leisure area, bars and commerce in the area, but without any type of noise or traffic. Semi-pedestrian street. 200m from the beach. It has luxury construction qualities that stand out at first glance. It has 5 bedrooms, 3 bathrooms, a toilet and a laundry room. The living room occupies 40m2 and has a perfectly functioning century-old fireplace. Large windows and imitation wood doors lead you to the wonderful Sevillian-style central patio and provide great light to the entire home. The patio railings are from the 18th century, unwelded and rehabilitated, and in the upper part a coffered ceiling made of carved Teak wood, specially designed for this property. Oak wood kitchen equipped with Macael marble countertop and sink. All rooms have built-in wardrobes, air conditioning, underfloor heating with tiles of different Sevillian style designs, tilt-and-turn windows with climalit and safety glass. On the second floor there is also a terrace and storage space. The master bedroom has a beautiful mahogany dressing room and an en-suite bathroom with a shower and a whirlpool bath. The doors are solid mahogany with designer lintels. The house has a custom hand-carved wooden staircase made of tropical wood called serengueira (harder than iroko). As you can see, everything is full of details and with extraordinary qualities, to generate a feeling of well-being and