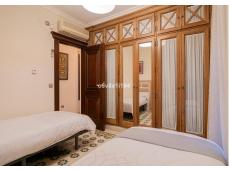

R4953871

REF# R4953871 1.100.000 €

| BEDS | BATHS | BUILT  |
|------|-------|--------|
| 5    | 4     | 258 m² |

I want to introduce you to this beautiful 19th century house in the heart of Fuengirola. Completely rehabilitated respecting its origin and its patio, which give an exclusive personality to this home. Close to the entire leisure area, bars and commerce in the area, but without any type of noise or traffic. Semi-pedestrian street. 200m from the beach. It has luxury construction qualities that stand out at first glance. It has 5 bedrooms, 3 bathrooms, a toilet and a laundry room. The living room occupies 40m2 and has a perfectly functioning century-old fireplace. Large windows and imitation wood doors lead you to the wonderful Sevillian-style central patio and provide great light to the entire home. The patio railings are from the 18th century, unwelded and rehabilitated, and in the upper part a coffered ceiling made of carved Teak wood, specially designed for this property. Oak wood kitchen equipped with Macael marble countertop and sink. All rooms have built-in wardrobes, air conditioning, underfloor heating with tiles of different Sevillian style designs, tilt-and-turn windows with climalit and safety glass. On the second floor there is also a terrace and storage space. The master bedroom has a beautiful mahogany dressing room and an en-suite bathroom with a shower and a whirlpool bath. The doors are solid mahogany with designer lintels. The house has a custom hand-carved wooden staircase made of tropical wood called serengueira (harder than iroko). As you can see, everything is full of details and with extraordinary qualities, to generate a feeling of well-being and