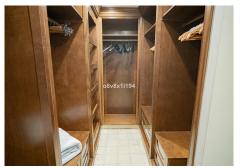

R4953871

REF# R4953871 1.100.000 €

| BEDS | BATHS | BUILT  |
|------|-------|--------|
| 5    | 4     | 258 m² |

I want to introduce you to this beautiful 19th century house in the heart of Fuengirola. Completely rehabilitated respecting its origin and its patio, which give an exclusive personality to this home. Close to the entire leisure area, bars and commerce in the area, but without any type of noise or traffic. Semi-pedestrian street. 200m from the beach. It has luxury construction qualities that stand out at first glance. It has 5 bedrooms, 3 bathrooms, a toilet and a laundry room. The living room occupies 40m2 and has a perfectly functioning century-old fireplace. Large windows and imitation wood doors lead you to the wonderful Sevillian-style central patio and provide great light to the entire home. The patio railings are from the 18th century, unwelded and rehabilitated, and in the upper part a coffered ceiling made of carved Teak wood, specially designed for this property. Oak wood kitchen equipped with Macael marble countertop and sink. All rooms have built-in wardrobes, air conditioning, underfloor heating with tiles of different Sevillian style designs, tilt-and-turn windows with climalit and safety glass. On the second floor there is also a terrace and storage space. The master bedroom has a beautiful mahogany dressing room and an en-suite bathroom with a shower and a whirlpool bath. The doors are solid mahogany with designer lintels. The house has a custom hand-carved wooden staircase made of tropical wood called serengueira (harder than iroko). As you can see, everything is full of details and with extraordinary qualities, to generate a feeling of well-being and