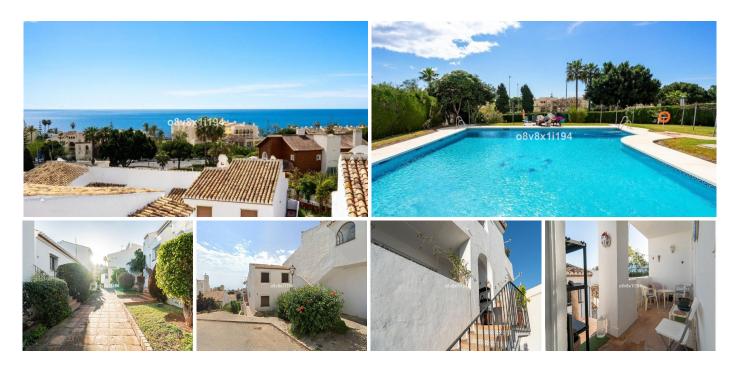

## IDILIQ ESTATES

R4944106 ♥ La Cala de Mijas REF# R4944106 278.000 €

| BEDS | BATHS | BUILT |
|------|-------|-------|
| 2    | 1     | 84 m² |

We present this charming home located in a privileged enclave of La Cala de Mijas, just 400 meters from the beach and the famous Senda Litoral. Imagine a walk surrounded by the beauty of nature and the soothing sound of the sea, an opportunity to reflect, enjoy and connect with yourself and the environment. A nature trail that allows you to explore miles of coastline through a pleasant path that connects with other towns and offers spectacular panoramic views. The house is distributed on two floors, offering a comfortable and practical design that is perfectly suited for both a regular home and a second residence. On the first floor, you will find a cozy living room ideal for relaxing or sharing unforgettable moments with family or friends, kitchen and patio. The brightness of the interior spaces provides a feeling of spaciousness and wellbeing. The upper floor houses two large bedrooms full of natural light and a full bathroom, which ensures comfort and privacy for all members of the household. This property is part of an exclusive residential complex that stands out for its large landscaped common areas. Here, you can enjoy pleasant walks, relax surrounded by greenery and make the most of the Mediterranean climate. The complex has two swimming pools, perfect for cooling off on hot summer days or simply relaxing with a good book by the water. Located in a strategic area, it allows you to comfortably access all essential services. Within walking distance you will find supermarkets, stores, restaurants, cafes, pharmacies and public transport, ensuring you an unbeatable +34 951 123 083 | +44 (0)330 179 8687 | info@idiliqestates.com Local 28, Edificio D, Centro de Negocios Puerta