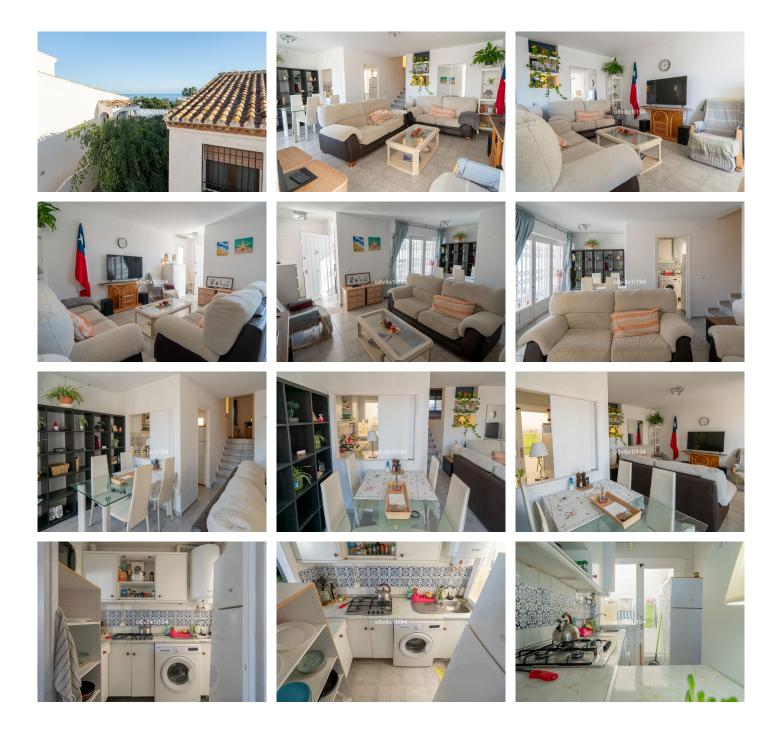

## IDILIQ ESTATES

R4944106 ♥ La Cala de Mijas REF# R4944106 278.000 €

| BEDS | BATHS | BUILT |
|------|-------|-------|
| 2    | 1     | 84 m² |

We present this charming home located in a privileged enclave of La Cala de Mijas, just 400 meters from the beach and the famous Senda Litoral. Imagine a walk surrounded by the beauty of nature and the soothing sound of the sea, an opportunity to reflect, enjoy and connect with yourself and the environment. A nature trail that allows you to explore miles of coastline through a pleasant path that connects with other towns and offers spectacular panoramic views. The house is distributed on two floors, offering a comfortable and practical design that is perfectly suited for both a regular home and a second residence. On the first floor, you will find a cozy living room ideal for relaxing or sharing unforgettable moments with family or friends, kitchen and patio. The brightness of the interior spaces provides a feeling of spaciousness and wellbeing. The upper floor houses two large bedrooms full of natural light and a full bathroom, which ensures comfort and privacy for all members of the household. This property is part of an exclusive residential complex that stands out for its large landscaped common areas. Here, you can enjoy pleasant walks, relax surrounded by greenery and make the most of the Mediterranean climate. The complex has two swimming pools, perfect for cooling off on hot summer days or simply relaxing with a good book by the water. Located in a strategic area, it allows you to comfortably access all essential services. Within walking distance you will find supermarkets, stores, restaurants, cafes, pharmacies and public transport, ensuring you an unbeatable +34 951 123 083 | +44 (0)330 179 8687 | info@idiliqestates.com Local 28, Edificio D, Centro de Negocios Puerta