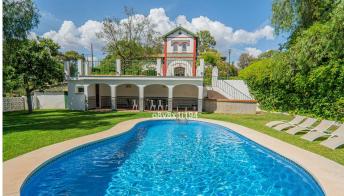

R4941919

Málaga

REF# R4941919 1.349.000 €

| BEDS | BATHS | BUILT  | PLOT    |
|------|-------|--------|---------|
| 5    | 3     | 428 m² | 3140 m² |

A real gem in the Montes de Málaga...In the same city, in a privileged location and setting, is this exclusive Villa, in the area known as Pinares de Olletas. This exceptional Villa, spread over two floors, sits on a plot of 3,140 m2. It consists of a spacious and charming entrance hall, a beautiful and cosy living room with a fireplace, a large glazed terrace, which leads to another charming Andalusian-style dining room, a beautiful living room, five bedrooms with built-in wardrobes, three bathrooms, two of them with a shower and the other with a bathtub, a kitchen and a beautiful patio. Its high ceilings and the materials used in its construction contribute to making this property unique, with details that will not leave you indifferent... All rooms enjoy extraordinary luminosity. Its exterior is impressive... large gardens with hammocks for sunbathing around the pool, barbecue area, a bar, a covered porch, a wonderful gazebo surrounded by natural vegetation, parking and recreation area... An idyllic place where, without a doubt, you will enjoy every corner of this incredible home... Very well connected to the Mediterranean Highway and just ten minutes from the city centre and its emblematic places such as the Cathedral, the Alcazaba... It also has a tourist license. It is a very different property that offers you many possibilities, but better yet, call me and I will be happy to give you more information...!!