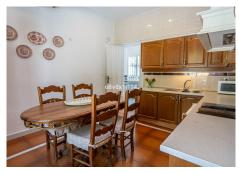

R4941919

Málaga

REF# R4941919 1.349.000 €

| BEDS | BATHS | BUILT  | PLOT    |
|------|-------|--------|---------|
| 5    | 3     | 428 m² | 3140 m² |

A real gem in the Montes de Málaga...In the same city, in a privileged location and setting, is this exclusive Villa, in the area known as Pinares de Olletas. This exceptional Villa, spread over two floors, sits on a plot of 3,140 m2. It consists of a spacious and charming entrance hall, a beautiful and cosy living room with a fireplace, a large glazed terrace, which leads to another charming Andalusian-style dining room, a beautiful living room, five bedrooms with built-in wardrobes, three bathrooms, two of them with a shower and the other with a bathtub, a kitchen and a beautiful patio. Its high ceilings and the materials used in its construction contribute to making this property unique, with details that will not leave you indifferent... All rooms enjoy extraordinary luminosity. Its exterior is impressive... large gardens with hammocks for sunbathing around the pool, barbecue area, a bar, a covered porch, a wonderful gazebo surrounded by natural vegetation, parking and recreation area... An idyllic place where, without a doubt, you will enjoy every corner of this incredible home... Very well connected to the Mediterranean Highway and just ten minutes from the city centre and its emblematic places such as the Cathedral, the Alcazaba... It also has a tourist license. It is a very different property that offers you many possibilities, but better yet, call me and I will be happy to give you more information...!!