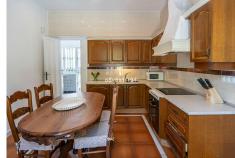

R4941919

Málaga

REF# R4941919 1.349.000 €

| BEDS | BATHS | BUILT  | PLOT    |
|------|-------|--------|---------|
| 5    | 3     | 428 m² | 3140 m² |

A real gem in the Montes de Málaga...In the same city, in a privileged location and setting, is this exclusive Villa, in the area known as Pinares de Olletas. This exceptional Villa, spread over two floors, sits on a plot of 3,140 m2. It consists of a spacious and charming entrance hall, a beautiful and cosy living room with a fireplace, a large glazed terrace, which leads to another charming Andalusian-style dining room, a beautiful living room, five bedrooms with built-in wardrobes, three bathrooms, two of them with a shower and the other with a bathtub, a kitchen and a beautiful patio. Its high ceilings and the materials used in its construction contribute to making this property unique, with details that will not leave you indifferent... All rooms enjoy extraordinary luminosity. Its exterior is impressive... large gardens with hammocks for sunbathing around the pool, barbecue area, a bar, a covered porch, a wonderful gazebo surrounded by natural vegetation, parking and recreation area... An idyllic place where, without a doubt, you will enjoy every corner of this incredible home... Very well connected to the Mediterranean Highway and just ten minutes from the city centre and its emblematic places such as the Cathedral, the Alcazaba... It also has a tourist license. It is a very different property that offers you many possibilities, but better yet, call me and I will be happy to give you more information...!!