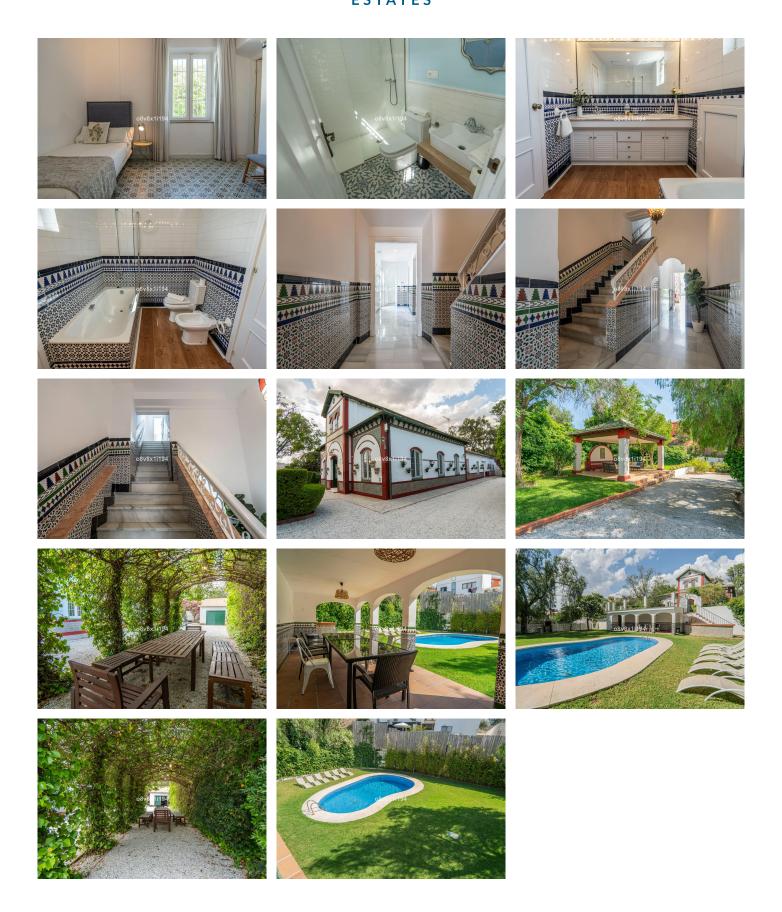

R4941919

Málaga

REF# R4941919 1.349.000 €

| BEDS | BATHS | BUILT  | PLOT    |
|------|-------|--------|---------|
| 5    | 3     | 428 m² | 3140 m² |

A real gem in the Montes de Málaga...In the same city, in a privileged location and setting, is this exclusive Villa, in the area known as Pinares de Olletas. This exceptional Villa, spread over two floors, sits on a plot of 3,140 m2. It consists of a spacious and charming entrance hall, a beautiful and cosy living room with a fireplace, a large glazed terrace, which leads to another charming Andalusian-style dining room, a beautiful living room, five bedrooms with built-in wardrobes, three bathrooms, two of them with a shower and the other with a bathtub, a kitchen and a beautiful patio. Its high ceilings and the materials used in its construction contribute to making this property unique, with details that will not leave you indifferent... All rooms enjoy extraordinary luminosity. Its exterior is impressive... large gardens with hammocks for sunbathing around the pool, barbecue area, a bar, a covered porch, a wonderful gazebo surrounded by natural vegetation, parking and recreation area... An idyllic place where, without a doubt, you will enjoy every corner of this incredible home... Very well connected to the Mediterranean Highway and just ten minutes from the city centre and its emblematic places such as the Cathedral, the Alcazaba... It also has a tourist license. It is a very different property that offers you many possibilities, but better yet, call me and I will be happy to give you more information...!!