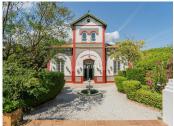

R4941919

Málaga

REF# R4941919 1.349.000 €

| BEDS | BATHS | BUILT  | PLOT    |
|------|-------|--------|---------|
| 5    | 3     | 428 m² | 3140 m² |

A real gem in the Montes de Málaga...In the same city, in a privileged location and setting, is this exclusive Villa, in the area known as Pinares de Olletas. This exceptional Villa, spread over two floors, sits on a plot of 3,140 m2. It consists of a spacious and charming entrance hall, a beautiful and cosy living room with a fireplace, a large glazed terrace, which leads to another charming Andalusian-style dining room, a beautiful living room, five bedrooms with built-in wardrobes, three bathrooms, two of them with a shower and the other with a bathtub, a kitchen and a beautiful patio. Its high ceilings and the materials used in its construction contribute to making this property unique, with details that will not leave you indifferent... All rooms enjoy extraordinary luminosity. Its exterior is impressive... large gardens with hammocks for sunbathing around the pool, barbecue area, a bar, a covered porch, a wonderful gazebo surrounded by natural vegetation, parking and recreation area... An idyllic place where, without a doubt, you will enjoy every corner of this incredible home... Very well connected to the Mediterranean Highway and just ten minutes from the city centre and its emblematic places such as the Cathedral, the Alcazaba... It also has a tourist license. It is a very different property that offers you many possibilities, but better yet, call me and I will be happy to give you more information...!!