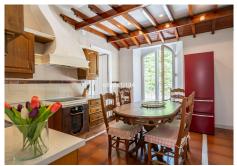

R4941919

Málaga

REF# R4941919 1.349.000 €

| BEDS | BATHS | BUILT  | PLOT    |
|------|-------|--------|---------|
| 5    | 3     | 428 m² | 3140 m² |

A real gem in the Montes de Málaga...In the same city, in a privileged location and setting, is this exclusive Villa, in the area known as Pinares de Olletas. This exceptional Villa, spread over two floors, sits on a plot of 3,140 m2. It consists of a spacious and charming entrance hall, a beautiful and cosy living room with a fireplace, a large glazed terrace, which leads to another charming Andalusian-style dining room, a beautiful living room, five bedrooms with built-in wardrobes, three bathrooms, two of them with a shower and the other with a bathtub, a kitchen and a beautiful patio. Its high ceilings and the materials used in its construction contribute to making this property unique, with details that will not leave you indifferent... All rooms enjoy extraordinary luminosity. Its exterior is impressive... large gardens with hammocks for sunbathing around the pool, barbecue area, a bar, a covered porch, a wonderful gazebo surrounded by natural vegetation, parking and recreation area... An idyllic place where, without a doubt, you will enjoy every corner of this incredible home... Very well connected to the Mediterranean Highway and just ten minutes from the city centre and its emblematic places such as the Cathedral, the Alcazaba... It also has a tourist license. It is a very different property that offers you many possibilities, but better yet, call me and I will be happy to give you more information...!!