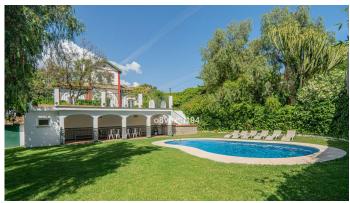

R4941919

Málaga

REF# R4941919 1.349.000 €

| BEDS | BATHS | BUILT  | PLOT    |
|------|-------|--------|---------|
| 5    | 3     | 428 m² | 3140 m² |

A real gem in the Montes de Málaga...In the same city, in a privileged location and setting, is this exclusive Villa, in the area known as Pinares de Olletas. This exceptional Villa, spread over two floors, sits on a plot of 3,140 m2. It consists of a spacious and charming entrance hall, a beautiful and cosy living room with a fireplace, a large glazed terrace, which leads to another charming Andalusian-style dining room, a beautiful living room, five bedrooms with built-in wardrobes, three bathrooms, two of them with a shower and the other with a bathtub, a kitchen and a beautiful patio. Its high ceilings and the materials used in its construction contribute to making this property unique, with details that will not leave you indifferent... All rooms enjoy extraordinary luminosity. Its exterior is impressive... large gardens with hammocks for sunbathing around the pool, barbecue area, a bar, a covered porch, a wonderful gazebo surrounded by natural vegetation, parking and recreation area... An idyllic place where, without a doubt, you will enjoy every corner of this incredible home... Very well connected to the Mediterranean Highway and just ten minutes from the city centre and its emblematic places such as the Cathedral, the Alcazaba... It also has a tourist license. It is a very different property that offers you many possibilities, but better yet, call me and I will be happy to give you more information...!!