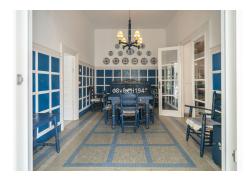

R4941919

Málaga

REF# R4941919 1.349.000 €

| BEDS | BATHS | BUILT  | PLOT    |
|------|-------|--------|---------|
| 5    | 3     | 428 m² | 3140 m² |

A real gem in the Montes de Málaga...In the same city, in a privileged location and setting, is this exclusive Villa, in the area known as Pinares de Olletas. This exceptional Villa, spread over two floors, sits on a plot of 3,140 m2. It consists of a spacious and charming entrance hall, a beautiful and cosy living room with a fireplace, a large glazed terrace, which leads to another charming Andalusian-style dining room, a beautiful living room, five bedrooms with built-in wardrobes, three bathrooms, two of them with a shower and the other with a bathtub, a kitchen and a beautiful patio. Its high ceilings and the materials used in its construction contribute to making this property unique, with details that will not leave you indifferent... All rooms enjoy extraordinary luminosity. Its exterior is impressive... large gardens with hammocks for sunbathing around the pool, barbecue area, a bar, a covered porch, a wonderful gazebo surrounded by natural vegetation, parking and recreation area... An idyllic place where, without a doubt, you will enjoy every corner of this incredible home... Very well connected to the Mediterranean Highway and just ten minutes from the city centre and its emblematic places such as the Cathedral, the Alcazaba... It also has a tourist license. It is a very different property that offers you many possibilities, but better yet, call me and I will be happy to give you more information...!!