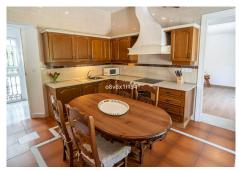

R4941919

Málaga

REF# R4941919 1.349.000 €

| BEDS | BATHS | BUILT  | PLOT    |
|------|-------|--------|---------|
| 5    | 3     | 428 m² | 3140 m² |

A real gem in the Montes de Málaga...In the same city, in a privileged location and setting, is this exclusive Villa, in the area known as Pinares de Olletas. This exceptional Villa, spread over two floors, sits on a plot of 3,140 m2. It consists of a spacious and charming entrance hall, a beautiful and cosy living room with a fireplace, a large glazed terrace, which leads to another charming Andalusian-style dining room, a beautiful living room, five bedrooms with built-in wardrobes, three bathrooms, two of them with a shower and the other with a bathtub, a kitchen and a beautiful patio. Its high ceilings and the materials used in its construction contribute to making this property unique, with details that will not leave you indifferent... All rooms enjoy extraordinary luminosity. Its exterior is impressive... large gardens with hammocks for sunbathing around the pool, barbecue area, a bar, a covered porch, a wonderful gazebo surrounded by natural vegetation, parking and recreation area... An idyllic place where, without a doubt, you will enjoy every corner of this incredible home... Very well connected to the Mediterranean Highway and just ten minutes from the city centre and its emblematic places such as the Cathedral, the Alcazaba... It also has a tourist license. It is a very different property that offers you many possibilities, but better yet, call me and I will be happy to give you more information...!!