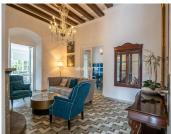

R4941919

Málaga

REF# R4941919 1.349.000 €

| BEDS | BATHS | BUILT  | PLOT    |
|------|-------|--------|---------|
| 5    | 3     | 428 m² | 3140 m² |

A real gem in the Montes de Málaga...In the same city, in a privileged location and setting, is this exclusive Villa, in the area known as Pinares de Olletas. This exceptional Villa, spread over two floors, sits on a plot of 3,140 m2. It consists of a spacious and charming entrance hall, a beautiful and cosy living room with a fireplace, a large glazed terrace, which leads to another charming Andalusian-style dining room, a beautiful living room, five bedrooms with built-in wardrobes, three bathrooms, two of them with a shower and the other with a bathtub, a kitchen and a beautiful patio. Its high ceilings and the materials used in its construction contribute to making this property unique, with details that will not leave you indifferent... All rooms enjoy extraordinary luminosity. Its exterior is impressive... large gardens with hammocks for sunbathing around the pool, barbecue area, a bar, a covered porch, a wonderful gazebo surrounded by natural vegetation, parking and recreation area... An idyllic place where, without a doubt, you will enjoy every corner of this incredible home... Very well connected to the Mediterranean Highway and just ten minutes from the city centre and its emblematic places such as the Cathedral, the Alcazaba... It also has a tourist license. It is a very different property that offers you many possibilities, but better yet, call me and I will be happy to give you more information...!!