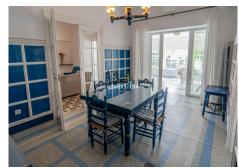

R4941919

Málaga

REF# R4941919 1.349.000 €

| BEDS | BATHS | BUILT  | PLOT    |
|------|-------|--------|---------|
| 5    | 3     | 428 m² | 3140 m² |

A real gem in the Montes de Málaga...In the same city, in a privileged location and setting, is this exclusive Villa, in the area known as Pinares de Olletas. This exceptional Villa, spread over two floors, sits on a plot of 3,140 m2. It consists of a spacious and charming entrance hall, a beautiful and cosy living room with a fireplace, a large glazed terrace, which leads to another charming Andalusian-style dining room, a beautiful living room, five bedrooms with built-in wardrobes, three bathrooms, two of them with a shower and the other with a bathtub, a kitchen and a beautiful patio. Its high ceilings and the materials used in its construction contribute to making this property unique, with details that will not leave you indifferent... All rooms enjoy extraordinary luminosity. Its exterior is impressive... large gardens with hammocks for sunbathing around the pool, barbecue area, a bar, a covered porch, a wonderful gazebo surrounded by natural vegetation, parking and recreation area... An idyllic place where, without a doubt, you will enjoy every corner of this incredible home... Very well connected to the Mediterranean Highway and just ten minutes from the city centre and its emblematic places such as the Cathedral, the Alcazaba... It also has a tourist license. It is a very different property that offers you many possibilities, but better yet, call me and I will be happy to give you more information...!!