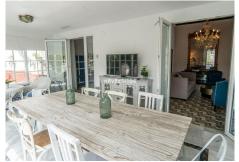

R4941919

Málaga

REF# R4941919 1.349.000 €

| BEDS | BATHS | BUILT  | PLOT    |
|------|-------|--------|---------|
| 5    | 3     | 428 m² | 3140 m² |

A real gem in the Montes de Málaga...In the same city, in a privileged location and setting, is this exclusive Villa, in the area known as Pinares de Olletas. This exceptional Villa, spread over two floors, sits on a plot of 3,140 m2. It consists of a spacious and charming entrance hall, a beautiful and cosy living room with a fireplace, a large glazed terrace, which leads to another charming Andalusian-style dining room, a beautiful living room, five bedrooms with built-in wardrobes, three bathrooms, two of them with a shower and the other with a bathtub, a kitchen and a beautiful patio. Its high ceilings and the materials used in its construction contribute to making this property unique, with details that will not leave you indifferent... All rooms enjoy extraordinary luminosity. Its exterior is impressive... large gardens with hammocks for sunbathing around the pool, barbecue area, a bar, a covered porch, a wonderful gazebo surrounded by natural vegetation, parking and recreation area... An idyllic place where, without a doubt, you will enjoy every corner of this incredible home... Very well connected to the Mediterranean Highway and just ten minutes from the city centre and its emblematic places such as the Cathedral, the Alcazaba... It also has a tourist license. It is a very different property that offers you many possibilities, but better yet, call me and I will be happy to give you more information...!!