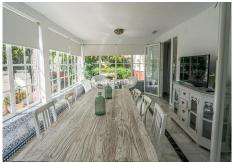

R4941919

Málaga

REF# R4941919 1.349.000 €

| BEDS | BATHS | BUILT  | PLOT    |
|------|-------|--------|---------|
| 5    | 3     | 428 m² | 3140 m² |

A real gem in the Montes de Málaga...In the same city, in a privileged location and setting, is this exclusive Villa, in the area known as Pinares de Olletas. This exceptional Villa, spread over two floors, sits on a plot of 3,140 m2. It consists of a spacious and charming entrance hall, a beautiful and cosy living room with a fireplace, a large glazed terrace, which leads to another charming Andalusian-style dining room, a beautiful living room, five bedrooms with built-in wardrobes, three bathrooms, two of them with a shower and the other with a bathtub, a kitchen and a beautiful patio. Its high ceilings and the materials used in its construction contribute to making this property unique, with details that will not leave you indifferent... All rooms enjoy extraordinary luminosity. Its exterior is impressive... large gardens with hammocks for sunbathing around the pool, barbecue area, a bar, a covered porch, a wonderful gazebo surrounded by natural vegetation, parking and recreation area... An idyllic place where, without a doubt, you will enjoy every corner of this incredible home... Very well connected to the Mediterranean Highway and just ten minutes from the city centre and its emblematic places such as the Cathedral, the Alcazaba... It also has a tourist license. It is a very different property that offers you many possibilities, but better yet, call me and I will be happy to give you more information...!!