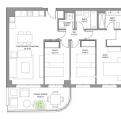

## R4725910 Torremolinos REF# R4725910 442.000 €

| BEDS | BATHS | BUILT  |
|------|-------|--------|
| 3    | 2     | 127 m² |

We offer you the opportunity to acquire a designer home with top quality, equipped with air conditioning and hot water through an Aerothermal system, modern design kitchens equipped with top brand appliances, porcelain floors, a fully equipped gym with sauna and fitness circuit. showers, Coworking and gardens as well as two swimming pools for adults, one of which is infinity, a children's pool and unbeatable views.. All located in the exclusive area of Montemar Alto in Torremolinos, with quick access to the A7 highway which will allow you to reach any point on the Costa del Sol in just a few minutes, and great communication to the international airport of Malaga and just 15 minutes away from the train stop.. It has all kinds of services (Carrefour, Mercadona, pharmacy, medical center, etc.) and a few meters from the prestigious international school Sunny View School.. An opportunity that you cannot miss, call us and let's visit it.. In compliance with R. D. of the Junta de Andalucía 218/2005 of October 11, which approves the regulation of consumer information in the purchase, sale and rental of homes in Andalusia, the client is informed that our office has the Abbreviated Information Document (D.I.A.).. The purchase and sale expenses (notary, registration and I.T.P.) are not included in the price of the home.. There are no real estate brokerage fees additional to the sale price.