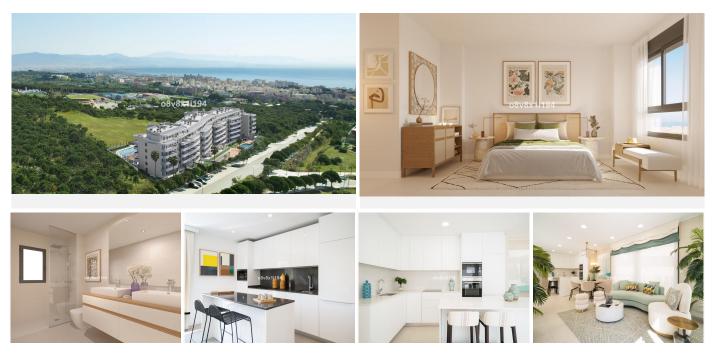

## R4725910 Torremolinos REF# R4725910 442.000 €

| BEDS | BATHS | BUILT  |
|------|-------|--------|
| 3    | 2     | 127 m² |

We offer you the opportunity to acquire a designer home with top quality, equipped with air conditioning and hot water through an Aerothermal system, modern design kitchens equipped with top brand appliances, porcelain floors, a fully equipped gym with sauna and fitness circuit. showers, Coworking and gardens as well as two swimming pools for adults, one of which is infinity, a children's pool and unbeatable views.. All located in the exclusive area of Montemar Alto in Torremolinos, with quick access to the A7 highway which will allow you to reach any point on the Costa del Sol in just a few minutes, and great communication to the international airport of Malaga and just 15 minutes away from the train stop.. It has all kinds of services (Carrefour, Mercadona, pharmacy, medical center, etc.) and a few meters from the prestigious international school Sunny View School.. An opportunity that you cannot miss, call us and let's visit it.. In compliance with R. D. of the Junta de Andalucía 218/2005 of October 11, which approves the regulation of consumer information in the purchase, sale and rental of homes in Andalusia, the client is informed that our office has the Abbreviated Information Document (D.I.A.).. The purchase and sale expenses (notary, registration and I.T.P.) are not included in the price of the home.. There are no real estate brokerage fees additional to the sale price.