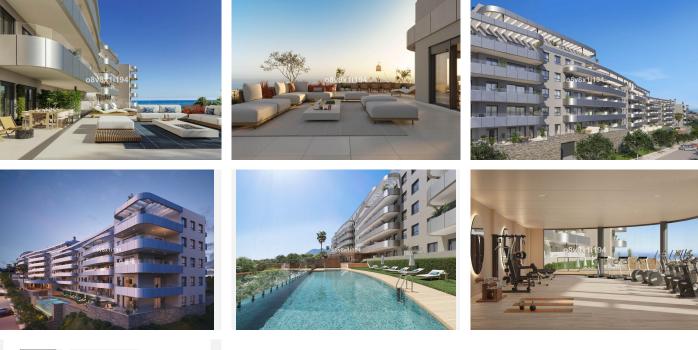

## R4725910 Torremolinos REF# R4725910 442.000 €

| BEDS | BATHS | BUILT  |
|------|-------|--------|
| 3    | 2     | 127 m² |

We offer you the opportunity to acquire a designer home with top quality, equipped with air conditioning and hot water through an Aerothermal system, modern design kitchens equipped with top brand appliances, porcelain floors, a fully equipped gym with sauna and fitness circuit. showers, Coworking and gardens as well as two swimming pools for adults, one of which is infinity, a children's pool and unbeatable views.. All located in the exclusive area of Montemar Alto in Torremolinos, with quick access to the A7 highway which will allow you to reach any point on the Costa del Sol in just a few minutes, and great communication to the international airport of Malaga and just 15 minutes away from the train stop.. It has all kinds of services (Carrefour, Mercadona, pharmacy, medical center, etc.) and a few meters from the prestigious international school Sunny View School.. An opportunity that you cannot miss, call us and let's visit it.. In compliance with R. D. of the Junta de Andalucía 218/2005 of October 11, which approves the regulation of consumer information in the purchase, sale and rental of homes in Andalusia, the client is informed that our office has the Abbreviated Information Document (D.I.A.).. The purchase and sale expenses (notary, registration and I.T.P.) are not included in the price of the home.. There are no real estate brokerage fees additional to the sale price.