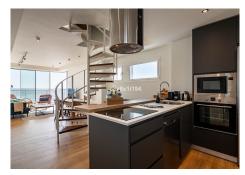

R4449862

Torremuelle

REF# R4449862 420.000 €

| BEDS | BATHS | BUILT  |
|------|-------|--------|
| 2    | 1     | 106 m² |

Live with cruise views! This impressive two-bedroom, one-bathroom duplex, located on the beachfront in the charming area of Torremuelle, is an exceptional opportunity for those seeking a luxurious residence with panoramic views of the open sea. Located just steps from the prestigious British College, this 2-level duplex offers a unique living experience. From the moment you walk in, you are greeted by stunning sea views that stretch as far as the eye can see. The intelligent design of the duplex makes the most of its privileged location, allowing natural light to flood every corner of the house. High-quality PVC windows not only maximize light entry, but also offer exceptional insulation, ensuring a calm and serene environment at all times. The interior of the property has been completely renovated to the highest standards of quality and style. The kitchen, equipped with modern appliances, is a space where functionality meets luxury. High-quality flooring and elegant accessories add a touch of sophistication to each room. The meticulously designed bedrooms feature built-in wardrobes offering ample storage space, while the bathroom is fitted with contemporary fittings and elegant finishes. Imagine waking up to the gentle sound of waves and stepping out onto your private balcony to enjoy the sunrise over the sea. The complex also offers two dazzling swimming pools where you can relax and enjoy the sunny climate of the Costa del Sol. In addition, comfort is guaranteed thanks to the building's elevator, which facilitates access to your home no matter