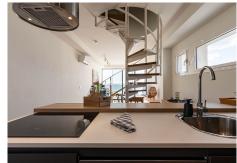

R4449862

Torremuelle

REF# R4449862 420.000 €

| BEDS | BATHS | BUILT  |
|------|-------|--------|
| 2    | 1     | 106 m² |

Live with cruise views! This impressive two-bedroom, one-bathroom duplex, located on the beachfront in the charming area of Torremuelle, is an exceptional opportunity for those seeking a luxurious residence with panoramic views of the open sea. Located just steps from the prestigious British College, this 2-level duplex offers a unique living experience. From the moment you walk in, you are greeted by stunning sea views that stretch as far as the eye can see. The intelligent design of the duplex makes the most of its privileged location, allowing natural light to flood every corner of the house. High-quality PVC windows not only maximize light entry, but also offer exceptional insulation, ensuring a calm and serene environment at all times. The interior of the property has been completely renovated to the highest standards of quality and style. The kitchen, equipped with modern appliances, is a space where functionality meets luxury. High-quality flooring and elegant accessories add a touch of sophistication to each room. The meticulously designed bedrooms feature built-in wardrobes offering ample storage space, while the bathroom is fitted with contemporary fittings and elegant finishes. Imagine waking up to the gentle sound of waves and stepping out onto your private balcony to enjoy the sunrise over the sea. The complex also offers two dazzling swimming pools where you can relax and enjoy the sunny climate of the Costa del Sol. In addition, comfort is guaranteed thanks to the building's elevator, which facilitates access to your home no matter