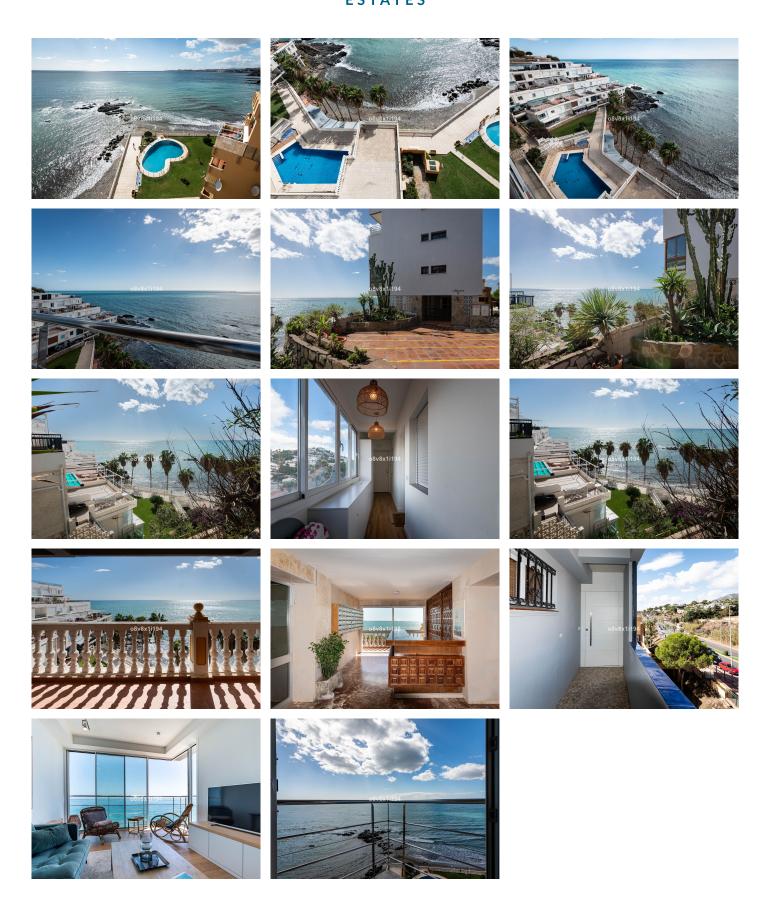

R4449862

Torremuelle

REF# R4449862 420.000 €

| BEDS | BATHS | BUILT  |
|------|-------|--------|
| 2    | 1     | 106 m² |

Live with cruise views! This impressive two-bedroom, one-bathroom duplex, located on the beachfront in the charming area of Torremuelle, is an exceptional opportunity for those seeking a luxurious residence with panoramic views of the open sea. Located just steps from the prestigious British College, this 2-level duplex offers a unique living experience. From the moment you walk in, you are greeted by stunning sea views that stretch as far as the eye can see. The intelligent design of the duplex makes the most of its privileged location, allowing natural light to flood every corner of the house. High-quality PVC windows not only maximize light entry, but also offer exceptional insulation, ensuring a calm and serene environment at all times. The interior of the property has been completely renovated to the highest standards of quality and style. The kitchen, equipped with modern appliances, is a space where functionality meets luxury. High-quality flooring and elegant accessories add a touch of sophistication to each room. The meticulously designed bedrooms feature built-in wardrobes offering ample storage space, while the bathroom is fitted with contemporary fittings and elegant finishes. Imagine waking up to the gentle sound of waves and stepping out onto your private balcony to enjoy the sunrise over the sea. The complex also offers two dazzling swimming pools where you can relax and enjoy the sunny climate of the Costa del Sol. In addition, comfort is guaranteed thanks to the building's elevator, which facilitates access to your home no matter

what floor you are on. A particularly attractive feature of this property is its tourist licence, meaning it is ideal for those looking for a lucrative investment. You can take advantage of this opportunity to rent the property to tourists and visitors, generating significant income while you are not using it personally. In short, this beachfront duplex near the British College is much more than a property; It is a lifestyle. A place where luxury meets comfort, offering unrivaled views and exciting investment opportunities. Don't miss the opportunity to make this place your ideal home or investment on the beautiful coast of Torremuelle.