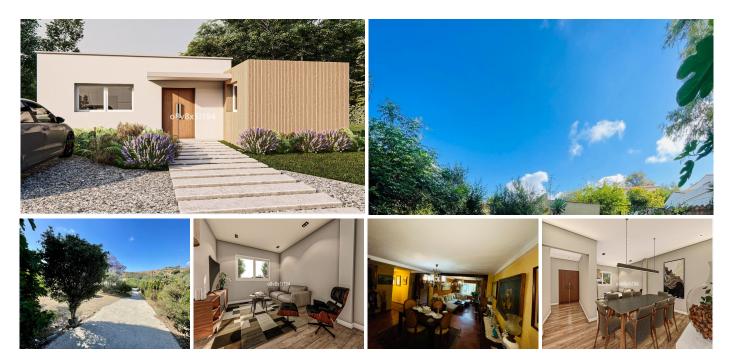

## REF# R4340002 319.319 €

| BEDS | BATHS | BUILT  | PLOT    |
|------|-------|--------|---------|
| 3    | 1     | 115 m² | 2012 m² |

With a total area of ??2,100 square meters, this rectangular land offers an excellent opportunity to build the house of your dreams or develop a residential project.

One of the outstanding features of this land is the presence of a house to renovate, which offers the possibility of taking advantage of the existing structure and transforming it into a personalized home. Additionally, the land has space at both the front and rear, offering flexibility and possibilities to expand the property, create gardens or install additional amenities.

The location of this land is privileged, as it is located in Mijas Costa, an area known for its natural beauty and peaceful atmosphere.

Within walking distance, you can access beaches, restaurants, shops and essential services. In addition, Mijas Costa has an excellent connection with the main transport routes, which makes it easy to travel to other areas of interest.