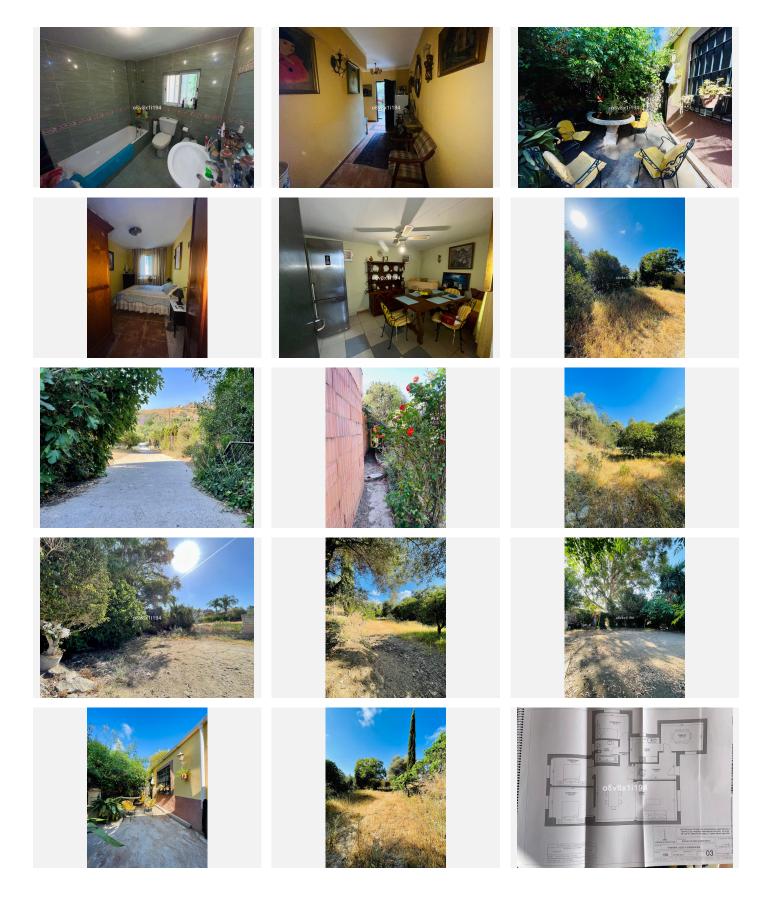

## REF# R4340002 319.319 €

| BEDS | BATHS | BUILT  | PLOT    |
|------|-------|--------|---------|
| 3    | 1     | 115 m² | 2012 m² |

With a total area of ??2,100 square meters, this rectangular land offers an excellent opportunity to build the house of your dreams or develop a residential project.

One of the outstanding features of this land is the presence of a house to renovate, which offers the possibility of taking advantage of the existing structure and transforming it into a personalized home. Additionally, the land has space at both the front and rear, offering flexibility and possibilities to expand the property, create gardens or install additional amenities.