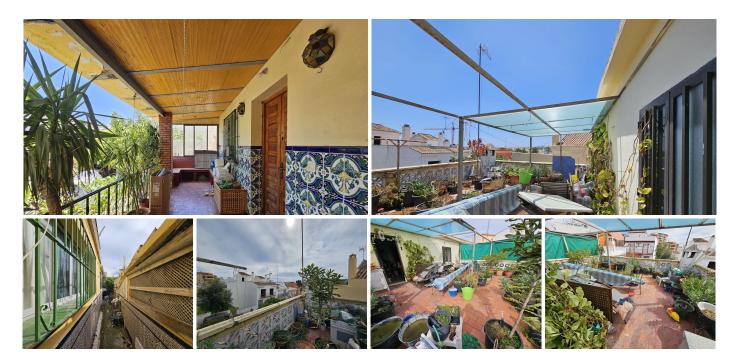

## Sestepona 🕈

REF# R4949641 375.000 €

| BEDS | BATHS | BUILT  | PLOT   | TERRACE |
|------|-------|--------|--------|---------|
| 5    | 2     | 129 m² | 100 m² | 56 m²   |

This is a great opportunity to buy a plot of 285M2 with a semidetached house of 130M2, five bedrooms in total close to all amenities in the middle of Estepona, outside of the old town, walking distance to schools. The house can do with some renovation and would make this a great project for a younger family. if you like what you see get incontact and I am sure we can tell you more or we can go and have a look together. The house has at this moment two diffrent parts, it could become one big house or stay two smaller houses and a garage or huerto, it is located in a great location very centrical in estepona, that makes this unit UNIQUE.