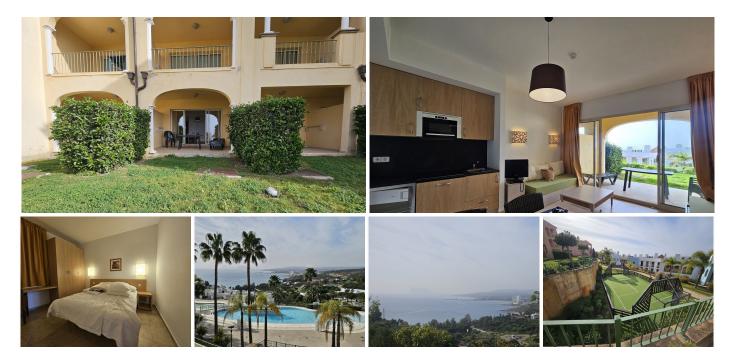

## R4975960

Manilva

REF# R4975960 125.000 €

| BEDS | BATHS | BUILT | PLOT  | TERRACE |
|------|-------|-------|-------|---------|
| 1    | 1     | 60 m² | 50 m² | 30 m²   |

BEST PRICE AROUND ! EASY, NO HASSLE \* YEARLY RETURN \* 60 DAYS FREE USE \*\*\*Very nice Tourist Apartment located in the urbanization of Bahía de las Rocas, Village Club site in Terrazas Costa del Sol in Manilva. The Apartment consists of 1 bedroom and 1 bathroom. South-west orientation. Fully equipped kitchen. Air conditioning. Good qualities and built-in wardrobes. Extensive communal garden areas, swimming pool with relaxation areas, paddle tennis court, parking, etc... The complex is distributed in 4 blocks of flats surrounded by large green areas and a swimming pool with sea views that offers a relaxed lifestyle in an unbeatable location. Property whose purpose is tourist exploitation, it is not possible to reside as a habitual residence. This Tourist Apartment (AT) is currently being managed by Pierre & Vacances with a current annual fixed rent of approximately €7,000. The buyer would have to take over the current lease, in force until October 31, 2027. This contract is automatically renewed every 10 years, unless the community of owners communicates its intention to terminate it 1 year in advance and proposes another management company. The complex operates in high season from June to October, rest of the year without activity. The owner can enjoy it for 60 days a year outside the operating period of the Management Company. Beautiful and extensive common areas with beautiful views of the sea, the Strait of Gibraltar and even the African mountains! Very quiet residential complex, surrounded by mountains. 5 minutes by car from the beach. +34 951 123 083 | +44 (0)330 179 8687 | info@idiliqestates.com Local 28, Edificio D, Centro de Negocios Puerta