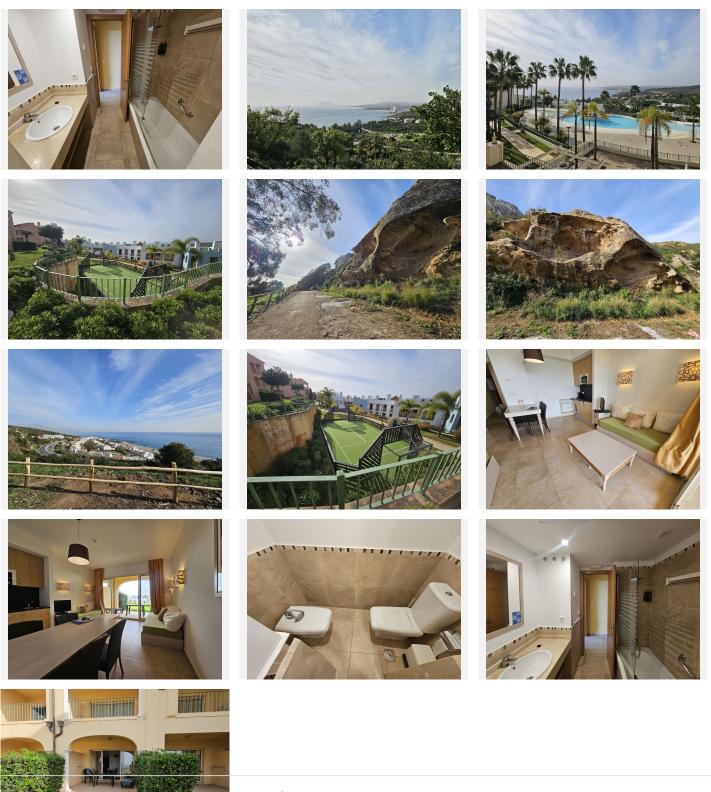

## R4975960

Manilva

REF# R4975960 125.000 €

| BEDS | BATHS | BUILT | PLOT  | TERRACE |
|------|-------|-------|-------|---------|
| 1    | 1     | 60 m² | 50 m² | 30 m²   |

BEST PRICE AROUND ! EASY, NO HASSLE \* YEARLY RETURN \* 60 DAYS FREE USE \*\*\*Very nice Tourist Apartment located in the urbanization of Bahía de las Rocas, Village Club site in Terrazas Costa del Sol in Manilva. The Apartment consists of 1 bedroom and 1 bathroom. South-west orientation. Fully equipped kitchen. Air conditioning. Good qualities and built-in wardrobes. Extensive communal garden areas, swimming pool with relaxation areas, paddle tennis court, parking, etc... The complex is distributed in 4 blocks of flats surrounded by large green areas and a swimming pool with sea views that offers a relaxed lifestyle in an unbeatable location. Property whose purpose is tourist exploitation, it is not possible to reside as a habitual residence. This Tourist Apartment (AT) is currently being managed by Pierre & Vacances with a current annual fixed rent of approximately €7,000. The buyer would have to take over the current lease, in force until October 31, 2027. This contract is automatically renewed every 10 years, unless the community of owners communicates its intention to terminate it 1 year in advance and proposes another management company. The complex operates in high season from June to October, rest of the year without activity. The owner can enjoy it for 60 days a year outside the operating period of the Management Company. Beautiful and extensive common areas with beautiful views of the sea, the Strait of Gibraltar and even the African mountains! Very quiet residential complex, surrounded by mountains. 5 minutes by car from the beach. +34 951 123 083 | +44 (0)330 179 8687 | info@idiliqestates.com Local 28, Edificio D, Centro de Negocios Puerta