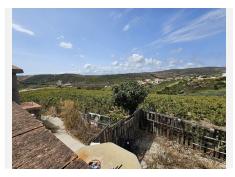

## R4903546

Manilva

REF# R4903546 449.000 €

| BEDS | BATHS | BUILT  | PLOT    | TERRACE |
|------|-------|--------|---------|---------|
| 3    | 1     | 167 m² | 6700 m² | 100 m²  |

Stunning opportunity to buy a large plot of land with vineyards in the village of Manilva with a three-bedroom house, a detached house with a very large private pool and good maintenance. The house is in very good condition and has a very nice layout. The living room has a fireplace and catches the morning sun. At the main entrance there is now an office and behind the living room there is the hallway where the entrance to the family bathroom and the three bedrooms are. From the main hall you enter the kitchen with pantry and a large extra room of about 30M that has been built new as an annex and from there you go out to the large terrace/garden, pool, barbecue and relaxation area. Highly recommended house for a family, unbeatable location in the village, but in your own detached house, views around vineyards, mountains, sunrise and sunset, a treat. And on top of that there are 6700M2 of vineyards that are all included in the price. For questions do not hesitate to contact us, this house is legal and registered, you can get a mortgage! Ask us for more information.