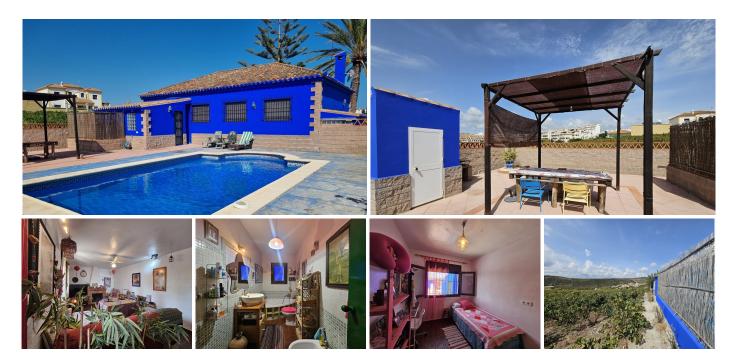

## R4903546

Manilva

REF# R4903546 449.000 €

| BEDS | BATHS | BUILT  | PLOT    | TERRACE |
|------|-------|--------|---------|---------|
| 3    | 1     | 167 m² | 6700 m² | 100 m²  |

Stunning opportunity to buy a large plot of land with vineyards in the village of Manilva with a three-bedroom house, a detached house with a very large private pool and good maintenance. The house is in very good condition and has a very nice layout. The living room has a fireplace and catches the morning sun. At the main entrance there is now an office and behind the living room there is the hallway where the entrance to the family bathroom and the three bedrooms are. From the main hall you enter the kitchen with pantry and a large extra room of about 30M that has been built new as an annex and from there you go out to the large terrace/garden, pool, barbecue and relaxation area. Highly recommended house for a family, unbeatable location in the village, but in your own detached house, views around vineyards, mountains, sunrise and sunset, a treat. And on top of that there are 6700M2 of vineyards that are all included in the price. For questions do not hesitate to contact us, this house is legal and registered, you can get a mortgage! Ask us for more information.