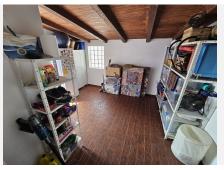

## R4903546

Manilva

REF# R4903546 449.000 €

| BEDS | BATHS | BUILT  | PLOT    | TERRACE |
|------|-------|--------|---------|---------|
| 3    | 1     | 167 m² | 6700 m² | 100 m²  |

Stunning opportunity to buy a large plot of land with vineyards in the village of Manilva with a three-bedroom house, a detached house with a very large private pool and good maintenance. The house is in very good condition and has a very nice layout. The living room has a fireplace and catches the morning sun. At the main entrance there is now an office and behind the living room there is the hallway where the entrance to the family bathroom and the three bedrooms are. From the main hall you enter the kitchen with pantry and a large extra room of about 30M that has been built new as an annex and from there you go out to the large terrace/garden, pool, barbecue and relaxation area. Highly recommended house for a family, unbeatable location in the village, but in your own detached house, views around vineyards, mountains, sunrise and sunset, a treat. And on top of that there are 6700M2 of vineyards that are all included in the price. For questions do not hesitate to contact us, this house is legal and registered, you can get a mortgage! Ask us for more information.