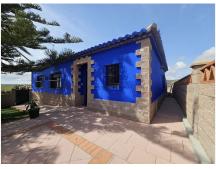

## R4903546

Manilva

REF# R4903546 449.000 €

| BEDS | BATHS | BUILT  | PLOT    | TERRACE |
|------|-------|--------|---------|---------|
| 3    | 1     | 167 m² | 6700 m² | 100 m²  |

Stunning opportunity to buy a large plot of land with vineyards in the village of Manilva with a three-bedroom house, a detached house with a very large private pool and good maintenance. The house is in very good condition and has a very nice layout. The living room has a fireplace and catches the morning sun. At the main entrance there is now an office and behind the living room there is the hallway where the entrance to the family bathroom and the three bedrooms are. From the main hall you enter the kitchen with pantry and a large extra room of about 30M that has been built new as an annex and from there you go out to the large terrace/garden, pool, barbecue and relaxation area. Highly recommended house for a family, unbeatable location in the village, but in your own detached house, views around vineyards, mountains, sunrise and sunset, a treat. And on top of that there are 6700M2 of vineyards that are all included in the price. For questions do not hesitate to contact us, this house is legal and registered, you can get a mortgage! Ask us for more information.