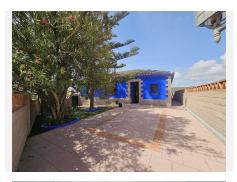

## R4903546

Manilva

REF# R4903546 449.000 €

| BEDS | BATHS | BUILT  | PLOT    | TERRACE |
|------|-------|--------|---------|---------|
| 3    | 1     | 167 m² | 6700 m² | 100 m²  |

Stunning opportunity to buy a large plot of land with vineyards in the village of Manilva with a three-bedroom house, a detached house with a very large private pool and good maintenance. The house is in very good condition and has a very nice layout. The living room has a fireplace and catches the morning sun. At the main entrance there is now an office and behind the living room there is the hallway where the entrance to the family bathroom and the three bedrooms are. From the main hall you enter the kitchen with pantry and a large extra room of about 30M that has been built new as an annex and from there you go out to the large terrace/garden, pool, barbecue and relaxation area. Highly recommended house for a family, unbeatable location in the village, but in your own detached house, views around vineyards, mountains, sunrise and sunset, a treat. And on top of that there are 6700M2 of vineyards that are all included in the price. For questions do not hesitate to contact us, this house is legal and registered, you can get a mortgage! Ask us for more information.