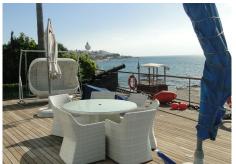

## **ESTATES**

R3397030

El Chaparral

REF# R3397030 2.700.000 €

| BEDS | BATHS | BUILT  | PLOT   | TERRACE |
|------|-------|--------|--------|---------|
| 6    | 7     | 173 m² | 980 m² | 300 m²  |

AN IMPRESSIVE, UNIQUE AND ORIGINAL VILLA WHICH IS TOTALLY FRONT-LINE BEACH IN EL CHAPARRAL WITH PRIVATE DIRECT ACCESS TO THE BEACH. IT HAS BEEN DESIGNED TO REPLICATE A BOAT WITH THE RESULTING SENSATION THAT YOU ARE LITERALLY NAVIGATING THE OCEAN FROM ANY TERRACE OR WHEN LOOKING OUT TO SEA. IT CONSISTS OF 6 BEDROOMS EACH WITH ITS OWN EN-SUITE BATHROOM AND INDIVIDUAL DECOR. THE MASTER SUITE IS ON THE SECOND FLOOR AND HAS A HUGE PRIVATE TERRACE. SOME OF THE MANY FEATURES ARE: HEATED POOL, UNDER FLOOR HEATING, CENTRALISED AIR CONDITIONING, FIREPLACE, HIGH QUALITY KITCHEN, BRAZILIAN MARBLE FLOORING, PARKING FOR AT LEAST 12 CARS, GARAGE AND WORKSHOP. THE GUEST APARTMENT IS ACTUALLY A REAL BOAT WITH TWO BEDS, SMALL KITCHEN AND BATHROOM. SOMETHING TRULY ORIGINAL. EVERY DETAIL OF THE HOUSE HAS BEEN CAREFULLY CHOSEN TO REFLECT AND REMIND YOU OF THE MARINE WORLD. THERE IS NO OTHER VILLA LIKE THIS ON THE COSTA DEL SOL FOR IT'S INDIVIDUALITY AND AMAZING SENSE OF STYLE!