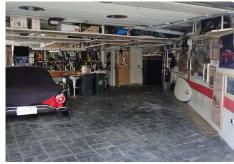

## **ESTATES**

R3397030

El Chaparral

REF# R3397030 2.700.000 €

| BEDS | BATHS | BUILT  | PLOT   | TERRACE |
|------|-------|--------|--------|---------|
| 6    | 7     | 173 m² | 980 m² | 300 m²  |

AN IMPRESSIVE, UNIQUE AND ORIGINAL VILLA WHICH IS TOTALLY FRONT-LINE BEACH IN EL CHAPARRAL WITH PRIVATE DIRECT ACCESS TO THE BEACH. IT HAS BEEN DESIGNED TO REPLICATE A BOAT WITH THE RESULTING SENSATION THAT YOU ARE LITERALLY NAVIGATING THE OCEAN FROM ANY TERRACE OR WHEN LOOKING OUT TO SEA. IT CONSISTS OF 6 BEDROOMS EACH WITH ITS OWN EN-SUITE BATHROOM AND INDIVIDUAL DECOR. THE MASTER SUITE IS ON THE SECOND FLOOR AND HAS A HUGE PRIVATE TERRACE. SOME OF THE MANY FEATURES ARE: HEATED POOL, UNDER FLOOR HEATING, CENTRALISED AIR CONDITIONING, FIREPLACE, HIGH QUALITY KITCHEN, BRAZILIAN MARBLE FLOORING, PARKING FOR AT LEAST 12 CARS, GARAGE AND WORKSHOP. THE GUEST APARTMENT IS ACTUALLY A REAL BOAT WITH TWO BEDS, SMALL KITCHEN AND BATHROOM. SOMETHING TRULY ORIGINAL. EVERY DETAIL OF THE HOUSE HAS BEEN CAREFULLY CHOSEN TO REFLECT AND REMIND YOU OF THE MARINE WORLD. THERE IS NO OTHER VILLA LIKE THIS ON THE COSTA DEL SOL FOR IT'S INDIVIDUALITY AND AMAZING SENSE OF STYLE!