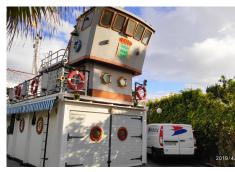

## **ESTATES**

R3397030

El Chaparral

REF# R3397030 2.700.000 €

| BEDS | BATHS | BUILT  | PLOT   | TERRACE |
|------|-------|--------|--------|---------|
| 6    | 7     | 173 m² | 980 m² | 300 m²  |

AN IMPRESSIVE, UNIQUE AND ORIGINAL VILLA WHICH IS TOTALLY FRONT-LINE BEACH IN EL CHAPARRAL WITH PRIVATE DIRECT ACCESS TO THE BEACH. IT HAS BEEN DESIGNED TO REPLICATE A BOAT WITH THE RESULTING SENSATION THAT YOU ARE LITERALLY NAVIGATING THE OCEAN FROM ANY TERRACE OR WHEN LOOKING OUT TO SEA. IT CONSISTS OF 6 BEDROOMS EACH WITH ITS OWN EN-SUITE BATHROOM AND INDIVIDUAL DECOR. THE MASTER SUITE IS ON THE SECOND FLOOR AND HAS A HUGE PRIVATE TERRACE. SOME OF THE MANY FEATURES ARE: HEATED POOL, UNDER FLOOR HEATING, CENTRALISED AIR CONDITIONING, FIREPLACE, HIGH QUALITY KITCHEN, BRAZILIAN MARBLE FLOORING, PARKING FOR AT LEAST 12 CARS, GARAGE AND WORKSHOP. THE GUEST APARTMENT IS ACTUALLY A REAL BOAT WITH TWO BEDS, SMALL KITCHEN AND BATHROOM. SOMETHING TRULY ORIGINAL. EVERY DETAIL OF THE HOUSE HAS BEEN CAREFULLY CHOSEN TO REFLECT AND REMIND YOU OF THE MARINE WORLD. THERE IS NO OTHER VILLA LIKE THIS ON THE COSTA DEL SOL FOR IT'S INDIVIDUALITY AND AMAZING SENSE OF STYLE!