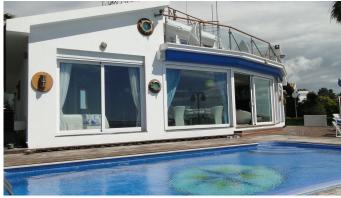

## **ESTATES**

R3397030

El Chaparral

REF# R3397030 2.700.000 €

| BEDS | BATHS | BUILT  | PLOT   | TERRACE |
|------|-------|--------|--------|---------|
| 6    | 7     | 173 m² | 980 m² | 300 m²  |

AN IMPRESSIVE, UNIQUE AND ORIGINAL VILLA WHICH IS TOTALLY FRONT-LINE BEACH IN EL CHAPARRAL WITH PRIVATE DIRECT ACCESS TO THE BEACH. IT HAS BEEN DESIGNED TO REPLICATE A BOAT WITH THE RESULTING SENSATION THAT YOU ARE LITERALLY NAVIGATING THE OCEAN FROM ANY TERRACE OR WHEN LOOKING OUT TO SEA. IT CONSISTS OF 6 BEDROOMS EACH WITH ITS OWN EN-SUITE BATHROOM AND INDIVIDUAL DECOR. THE MASTER SUITE IS ON THE SECOND FLOOR AND HAS A HUGE PRIVATE TERRACE. SOME OF THE MANY FEATURES ARE: HEATED POOL, UNDER FLOOR HEATING, CENTRALISED AIR CONDITIONING, FIREPLACE, HIGH QUALITY KITCHEN, BRAZILIAN MARBLE FLOORING, PARKING FOR AT LEAST 12 CARS, GARAGE AND WORKSHOP. THE GUEST APARTMENT IS ACTUALLY A REAL BOAT WITH TWO BEDS, SMALL KITCHEN AND BATHROOM. SOMETHING TRULY ORIGINAL. EVERY DETAIL OF THE HOUSE HAS BEEN CAREFULLY CHOSEN TO REFLECT AND REMIND YOU OF THE MARINE WORLD. THERE IS NO OTHER VILLA LIKE THIS ON THE COSTA DEL SOL FOR IT'S INDIVIDUALITY AND AMAZING SENSE OF STYLE!