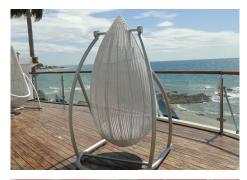

## **ESTATES**

R3397030

El Chaparral

REF# R3397030 2.700.000 €

| BEDS | BATHS | BUILT  | PLOT   | TERRACE |
|------|-------|--------|--------|---------|
| 6    | 7     | 173 m² | 980 m² | 300 m²  |

AN IMPRESSIVE, UNIQUE AND ORIGINAL VILLA WHICH IS TOTALLY FRONT-LINE BEACH IN EL CHAPARRAL WITH PRIVATE DIRECT ACCESS TO THE BEACH. IT HAS BEEN DESIGNED TO REPLICATE A BOAT WITH THE RESULTING SENSATION THAT YOU ARE LITERALLY NAVIGATING THE OCEAN FROM ANY TERRACE OR WHEN LOOKING OUT TO SEA. IT CONSISTS OF 6 BEDROOMS EACH WITH ITS OWN EN-SUITE BATHROOM AND INDIVIDUAL DECOR. THE MASTER SUITE IS ON THE SECOND FLOOR AND HAS A HUGE PRIVATE TERRACE. SOME OF THE MANY FEATURES ARE: HEATED POOL, UNDER FLOOR HEATING, CENTRALISED AIR CONDITIONING, FIREPLACE, HIGH QUALITY KITCHEN, BRAZILIAN MARBLE FLOORING, PARKING FOR AT LEAST 12 CARS, GARAGE AND WORKSHOP. THE GUEST APARTMENT IS ACTUALLY A REAL BOAT WITH TWO BEDS, SMALL KITCHEN AND BATHROOM. SOMETHING TRULY ORIGINAL. EVERY DETAIL OF THE HOUSE HAS BEEN CAREFULLY CHOSEN TO REFLECT AND REMIND YOU OF THE MARINE WORLD. THERE IS NO OTHER VILLA LIKE THIS ON THE COSTA DEL SOL FOR IT'S INDIVIDUALITY AND AMAZING SENSE OF STYLE!