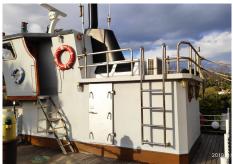

## **ESTATES**

R3397030

El Chaparral

REF# R3397030 2.700.000 €

| BEDS | BATHS | BUILT  | PLOT   | TERRACE |
|------|-------|--------|--------|---------|
| 6    | 7     | 173 m² | 980 m² | 300 m²  |

AN IMPRESSIVE, UNIQUE AND ORIGINAL VILLA WHICH IS TOTALLY FRONT-LINE BEACH IN EL CHAPARRAL WITH PRIVATE DIRECT ACCESS TO THE BEACH. IT HAS BEEN DESIGNED TO REPLICATE A BOAT WITH THE RESULTING SENSATION THAT YOU ARE LITERALLY NAVIGATING THE OCEAN FROM ANY TERRACE OR WHEN LOOKING OUT TO SEA. IT CONSISTS OF 6 BEDROOMS EACH WITH ITS OWN EN-SUITE BATHROOM AND INDIVIDUAL DECOR. THE MASTER SUITE IS ON THE SECOND FLOOR AND HAS A HUGE PRIVATE TERRACE. SOME OF THE MANY FEATURES ARE: HEATED POOL, UNDER FLOOR HEATING, CENTRALISED AIR CONDITIONING, FIREPLACE, HIGH QUALITY KITCHEN, BRAZILIAN MARBLE FLOORING, PARKING FOR AT LEAST 12 CARS, GARAGE AND WORKSHOP. THE GUEST APARTMENT IS ACTUALLY A REAL BOAT WITH TWO BEDS, SMALL KITCHEN AND BATHROOM. SOMETHING TRULY ORIGINAL. EVERY DETAIL OF THE HOUSE HAS BEEN CAREFULLY CHOSEN TO REFLECT AND REMIND YOU OF THE MARINE WORLD. THERE IS NO OTHER VILLA LIKE THIS ON THE COSTA DEL SOL FOR IT'S INDIVIDUALITY AND AMAZING SENSE OF STYLE!