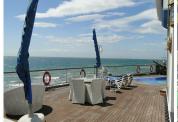

## **ESTATES**

R3397030

El Chaparral

REF# R3397030 2.700.000 €

| BEDS | BATHS | BUILT  | PLOT   | TERRACE |
|------|-------|--------|--------|---------|
| 6    | 7     | 173 m² | 980 m² | 300 m²  |

AN IMPRESSIVE, UNIQUE AND ORIGINAL VILLA WHICH IS TOTALLY FRONT-LINE BEACH IN EL CHAPARRAL WITH PRIVATE DIRECT ACCESS TO THE BEACH. IT HAS BEEN DESIGNED TO REPLICATE A BOAT WITH THE RESULTING SENSATION THAT YOU ARE LITERALLY NAVIGATING THE OCEAN FROM ANY TERRACE OR WHEN LOOKING OUT TO SEA. IT CONSISTS OF 6 BEDROOMS EACH WITH ITS OWN EN-SUITE BATHROOM AND INDIVIDUAL DECOR. THE MASTER SUITE IS ON THE SECOND FLOOR AND HAS A HUGE PRIVATE TERRACE. SOME OF THE MANY FEATURES ARE: HEATED POOL, UNDER FLOOR HEATING, CENTRALISED AIR CONDITIONING, FIREPLACE, HIGH QUALITY KITCHEN, BRAZILIAN MARBLE FLOORING, PARKING FOR AT LEAST 12 CARS, GARAGE AND WORKSHOP. THE GUEST APARTMENT IS ACTUALLY A REAL BOAT WITH TWO BEDS, SMALL KITCHEN AND BATHROOM. SOMETHING TRULY ORIGINAL. EVERY DETAIL OF THE HOUSE HAS BEEN CAREFULLY CHOSEN TO REFLECT AND REMIND YOU OF THE MARINE WORLD. THERE IS NO OTHER VILLA LIKE THIS ON THE COSTA DEL SOL FOR IT'S INDIVIDUALITY AND AMAZING SENSE OF STYLE!