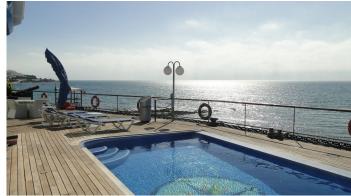

## **ESTATES**

R3397030

El Chaparral

REF# R3397030 2.700.000 €

| BEDS | BATHS | BUILT  | PLOT   | TERRACE |
|------|-------|--------|--------|---------|
| 6    | 7     | 173 m² | 980 m² | 300 m²  |

AN IMPRESSIVE, UNIQUE AND ORIGINAL VILLA WHICH IS TOTALLY FRONT-LINE BEACH IN EL CHAPARRAL WITH PRIVATE DIRECT ACCESS TO THE BEACH. IT HAS BEEN DESIGNED TO REPLICATE A BOAT WITH THE RESULTING SENSATION THAT YOU ARE LITERALLY NAVIGATING THE OCEAN FROM ANY TERRACE OR WHEN LOOKING OUT TO SEA. IT CONSISTS OF 6 BEDROOMS EACH WITH ITS OWN EN-SUITE BATHROOM AND INDIVIDUAL DECOR. THE MASTER SUITE IS ON THE SECOND FLOOR AND HAS A HUGE PRIVATE TERRACE. SOME OF THE MANY FEATURES ARE: HEATED POOL, UNDER FLOOR HEATING, CENTRALISED AIR CONDITIONING, FIREPLACE, HIGH QUALITY KITCHEN, BRAZILIAN MARBLE FLOORING, PARKING FOR AT LEAST 12 CARS, GARAGE AND WORKSHOP. THE GUEST APARTMENT IS ACTUALLY A REAL BOAT WITH TWO BEDS, SMALL KITCHEN AND BATHROOM. SOMETHING TRULY ORIGINAL. EVERY DETAIL OF THE HOUSE HAS BEEN CAREFULLY CHOSEN TO REFLECT AND REMIND YOU OF THE MARINE WORLD. THERE IS NO OTHER VILLA LIKE THIS ON THE COSTA DEL SOL FOR IT'S INDIVIDUALITY AND AMAZING SENSE OF STYLE!