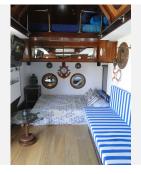

## **ESTATES**

R3397030

El Chaparral

REF# R3397030 2.700.000 €

| BEDS | BATHS | BUILT  | PLOT   | TERRACE |
|------|-------|--------|--------|---------|
| 6    | 7     | 173 m² | 980 m² | 300 m²  |

AN IMPRESSIVE, UNIQUE AND ORIGINAL VILLA WHICH IS TOTALLY FRONT-LINE BEACH IN EL CHAPARRAL WITH PRIVATE DIRECT ACCESS TO THE BEACH. IT HAS BEEN DESIGNED TO REPLICATE A BOAT WITH THE RESULTING SENSATION THAT YOU ARE LITERALLY NAVIGATING THE OCEAN FROM ANY TERRACE OR WHEN LOOKING OUT TO SEA. IT CONSISTS OF 6 BEDROOMS EACH WITH ITS OWN EN-SUITE BATHROOM AND INDIVIDUAL DECOR. THE MASTER SUITE IS ON THE SECOND FLOOR AND HAS A HUGE PRIVATE TERRACE. SOME OF THE MANY FEATURES ARE: HEATED POOL, UNDER FLOOR HEATING, CENTRALISED AIR CONDITIONING, FIREPLACE, HIGH QUALITY KITCHEN, BRAZILIAN MARBLE FLOORING, PARKING FOR AT LEAST 12 CARS, GARAGE AND WORKSHOP. THE GUEST APARTMENT IS ACTUALLY A REAL BOAT WITH TWO BEDS, SMALL KITCHEN AND BATHROOM. SOMETHING TRULY ORIGINAL. EVERY DETAIL OF THE HOUSE HAS BEEN CAREFULLY CHOSEN TO REFLECT AND REMIND YOU OF THE MARINE WORLD. THERE IS NO OTHER VILLA LIKE THIS ON THE COSTA DEL SOL FOR IT'S INDIVIDUALITY AND AMAZING SENSE OF STYLE!