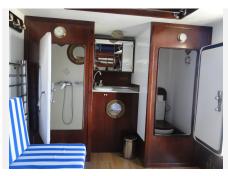

## **ESTATES**

R3397030

El Chaparral

REF# R3397030 2.700.000 €

| BEDS | BATHS | BUILT  | PLOT   | TERRACE |
|------|-------|--------|--------|---------|
| 6    | 7     | 173 m² | 980 m² | 300 m²  |

AN IMPRESSIVE, UNIQUE AND ORIGINAL VILLA WHICH IS TOTALLY FRONT-LINE BEACH IN EL CHAPARRAL WITH PRIVATE DIRECT ACCESS TO THE BEACH. IT HAS BEEN DESIGNED TO REPLICATE A BOAT WITH THE RESULTING SENSATION THAT YOU ARE LITERALLY NAVIGATING THE OCEAN FROM ANY TERRACE OR WHEN LOOKING OUT TO SEA. IT CONSISTS OF 6 BEDROOMS EACH WITH ITS OWN EN-SUITE BATHROOM AND INDIVIDUAL DECOR. THE MASTER SUITE IS ON THE SECOND FLOOR AND HAS A HUGE PRIVATE TERRACE. SOME OF THE MANY FEATURES ARE: HEATED POOL, UNDER FLOOR HEATING, CENTRALISED AIR CONDITIONING, FIREPLACE, HIGH QUALITY KITCHEN, BRAZILIAN MARBLE FLOORING, PARKING FOR AT LEAST 12 CARS, GARAGE AND WORKSHOP. THE GUEST APARTMENT IS ACTUALLY A REAL BOAT WITH TWO BEDS, SMALL KITCHEN AND BATHROOM. SOMETHING TRULY ORIGINAL. EVERY DETAIL OF THE HOUSE HAS BEEN CAREFULLY CHOSEN TO REFLECT AND REMIND YOU OF THE MARINE WORLD. THERE IS NO OTHER VILLA LIKE THIS ON THE COSTA DEL SOL FOR IT'S INDIVIDUALITY AND AMAZING SENSE OF STYLE!