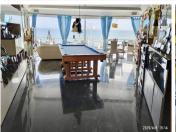

## **ESTATES**

R3397030

El Chaparral

REF# R3397030 2.700.000 €

| BEDS | BATHS | BUILT  | PLOT   | TERRACE |
|------|-------|--------|--------|---------|
| 6    | 7     | 173 m² | 980 m² | 300 m²  |

AN IMPRESSIVE, UNIQUE AND ORIGINAL VILLA WHICH IS TOTALLY FRONT-LINE BEACH IN EL CHAPARRAL WITH PRIVATE DIRECT ACCESS TO THE BEACH. IT HAS BEEN DESIGNED TO REPLICATE A BOAT WITH THE RESULTING SENSATION THAT YOU ARE LITERALLY NAVIGATING THE OCEAN FROM ANY TERRACE OR WHEN LOOKING OUT TO SEA. IT CONSISTS OF 6 BEDROOMS EACH WITH ITS OWN EN-SUITE BATHROOM AND INDIVIDUAL DECOR. THE MASTER SUITE IS ON THE SECOND FLOOR AND HAS A HUGE PRIVATE TERRACE. SOME OF THE MANY FEATURES ARE: HEATED POOL, UNDER FLOOR HEATING, CENTRALISED AIR CONDITIONING, FIREPLACE, HIGH QUALITY KITCHEN, BRAZILIAN MARBLE FLOORING, PARKING FOR AT LEAST 12 CARS, GARAGE AND WORKSHOP. THE GUEST APARTMENT IS ACTUALLY A REAL BOAT WITH TWO BEDS, SMALL KITCHEN AND BATHROOM. SOMETHING TRULY ORIGINAL. EVERY DETAIL OF THE HOUSE HAS BEEN CAREFULLY CHOSEN TO REFLECT AND REMIND YOU OF THE MARINE WORLD. THERE IS NO OTHER VILLA LIKE THIS ON THE COSTA DEL SOL FOR IT'S INDIVIDUALITY AND AMAZING SENSE OF STYLE!