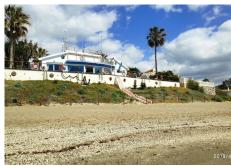

## **ESTATES**

R3397030

El Chaparral

REF# R3397030 2.700.000 €

| BEDS | BATHS | BUILT  | PLOT   | TERRACE |
|------|-------|--------|--------|---------|
| 6    | 7     | 173 m² | 980 m² | 300 m²  |

AN IMPRESSIVE, UNIQUE AND ORIGINAL VILLA WHICH IS TOTALLY FRONT-LINE BEACH IN EL CHAPARRAL WITH PRIVATE DIRECT ACCESS TO THE BEACH. IT HAS BEEN DESIGNED TO REPLICATE A BOAT WITH THE RESULTING SENSATION THAT YOU ARE LITERALLY NAVIGATING THE OCEAN FROM ANY TERRACE OR WHEN LOOKING OUT TO SEA. IT CONSISTS OF 6 BEDROOMS EACH WITH ITS OWN EN-SUITE BATHROOM AND INDIVIDUAL DECOR. THE MASTER SUITE IS ON THE SECOND FLOOR AND HAS A HUGE PRIVATE TERRACE. SOME OF THE MANY FEATURES ARE: HEATED POOL, UNDER FLOOR HEATING, CENTRALISED AIR CONDITIONING, FIREPLACE, HIGH QUALITY KITCHEN, BRAZILIAN MARBLE FLOORING, PARKING FOR AT LEAST 12 CARS, GARAGE AND WORKSHOP. THE GUEST APARTMENT IS ACTUALLY A REAL BOAT WITH TWO BEDS, SMALL KITCHEN AND BATHROOM. SOMETHING TRULY ORIGINAL. EVERY DETAIL OF THE HOUSE HAS BEEN CAREFULLY CHOSEN TO REFLECT AND REMIND YOU OF THE MARINE WORLD. THERE IS NO OTHER VILLA LIKE THIS ON THE COSTA DEL SOL FOR IT'S INDIVIDUALITY AND AMAZING SENSE OF STYLE!