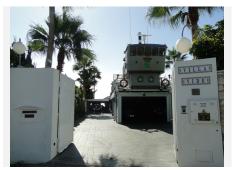

## **ESTATES**

R3397030

El Chaparral

REF# R3397030 2.700.000 €

| BEDS | BATHS | BUILT  | PLOT   | TERRACE |
|------|-------|--------|--------|---------|
| 6    | 7     | 173 m² | 980 m² | 300 m²  |

AN IMPRESSIVE, UNIQUE AND ORIGINAL VILLA WHICH IS TOTALLY FRONT-LINE BEACH IN EL CHAPARRAL WITH PRIVATE DIRECT ACCESS TO THE BEACH. IT HAS BEEN DESIGNED TO REPLICATE A BOAT WITH THE RESULTING SENSATION THAT YOU ARE LITERALLY NAVIGATING THE OCEAN FROM ANY TERRACE OR WHEN LOOKING OUT TO SEA. IT CONSISTS OF 6 BEDROOMS EACH WITH ITS OWN EN-SUITE BATHROOM AND INDIVIDUAL DECOR. THE MASTER SUITE IS ON THE SECOND FLOOR AND HAS A HUGE PRIVATE TERRACE. SOME OF THE MANY FEATURES ARE: HEATED POOL, UNDER FLOOR HEATING, CENTRALISED AIR CONDITIONING, FIREPLACE, HIGH QUALITY KITCHEN, BRAZILIAN MARBLE FLOORING, PARKING FOR AT LEAST 12 CARS, GARAGE AND WORKSHOP. THE GUEST APARTMENT IS ACTUALLY A REAL BOAT WITH TWO BEDS, SMALL KITCHEN AND BATHROOM. SOMETHING TRULY ORIGINAL. EVERY DETAIL OF THE HOUSE HAS BEEN CAREFULLY CHOSEN TO REFLECT AND REMIND YOU OF THE MARINE WORLD. THERE IS NO OTHER VILLA LIKE THIS ON THE COSTA DEL SOL FOR IT'S INDIVIDUALITY AND AMAZING SENSE OF STYLE!