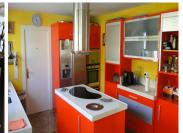

## **ESTATES**

R3397030

El Chaparral

REF# R3397030 2.700.000 €

| BEDS | BATHS | BUILT  | PLOT   | TERRACE |
|------|-------|--------|--------|---------|
| 6    | 7     | 173 m² | 980 m² | 300 m²  |

AN IMPRESSIVE, UNIQUE AND ORIGINAL VILLA WHICH IS TOTALLY FRONT-LINE BEACH IN EL CHAPARRAL WITH PRIVATE DIRECT ACCESS TO THE BEACH. IT HAS BEEN DESIGNED TO REPLICATE A BOAT WITH THE RESULTING SENSATION THAT YOU ARE LITERALLY NAVIGATING THE OCEAN FROM ANY TERRACE OR WHEN LOOKING OUT TO SEA. IT CONSISTS OF 6 BEDROOMS EACH WITH ITS OWN EN-SUITE BATHROOM AND INDIVIDUAL DECOR. THE MASTER SUITE IS ON THE SECOND FLOOR AND HAS A HUGE PRIVATE TERRACE. SOME OF THE MANY FEATURES ARE: HEATED POOL, UNDER FLOOR HEATING, CENTRALISED AIR CONDITIONING, FIREPLACE, HIGH QUALITY KITCHEN, BRAZILIAN MARBLE FLOORING, PARKING FOR AT LEAST 12 CARS, GARAGE AND WORKSHOP. THE GUEST APARTMENT IS ACTUALLY A REAL BOAT WITH TWO BEDS, SMALL KITCHEN AND BATHROOM. SOMETHING TRULY ORIGINAL. EVERY DETAIL OF THE HOUSE HAS BEEN CAREFULLY CHOSEN TO REFLECT AND REMIND YOU OF THE MARINE WORLD. THERE IS NO OTHER VILLA LIKE THIS ON THE COSTA DEL SOL FOR IT'S INDIVIDUALITY AND AMAZING SENSE OF STYLE!