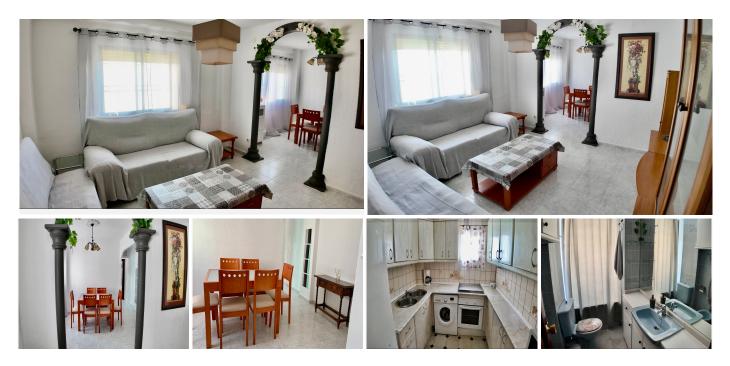

## R5109067 • Marbella

REF# R5109067 238.500 €

| BEDS | BATHS | BUILT |
|------|-------|-------|
| 2    | 1     | 73 m² |

If you're looking for a home with natural light, open views, and an excellent location, this property could be just what you're looking for. Located on the seventh floor in the heart of Marbella, it offers 63 m<sup>2</sup> (58 m<sup>2</sup> usable) of space, comfort, and great potential for renovation to adapt it to your personal style.

The apartment features two bedrooms, a full bathroom, a separate kitchen, and a spacious, very bright living room. Thanks to its elevated position, you'll enjoy natural light throughout the day and pleasant open views that create a feeling of peace and spaciousness.

The layout is practical and comfortable, with well-defined rooms and excellent potential to be reformed and customized. Whether as a primary residence, a second home, or an investment, this apartment is a solid option in a high-demand area.

One of its greatest advantages is the location: right in the center of Marbella, with everything you need just steps away — supermarkets, bus stops, playgrounds, medical centers, schools, shops, cafés, and only a few minutes from the beach and the Old Town.