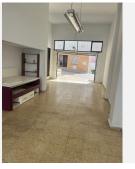

The building has 4 floors, including a top terrace. On the ground floor, there is a large 4-meter-tall garage with an additional mini-apartment-style space and a large, uncovered rear patio. This garage can be converted into a magnificent loft with a separate garage entrance, while the rear patio can be converted into a garage for the building, with a separate entrance from the rear street. It also has an underground water tank (aljibe).