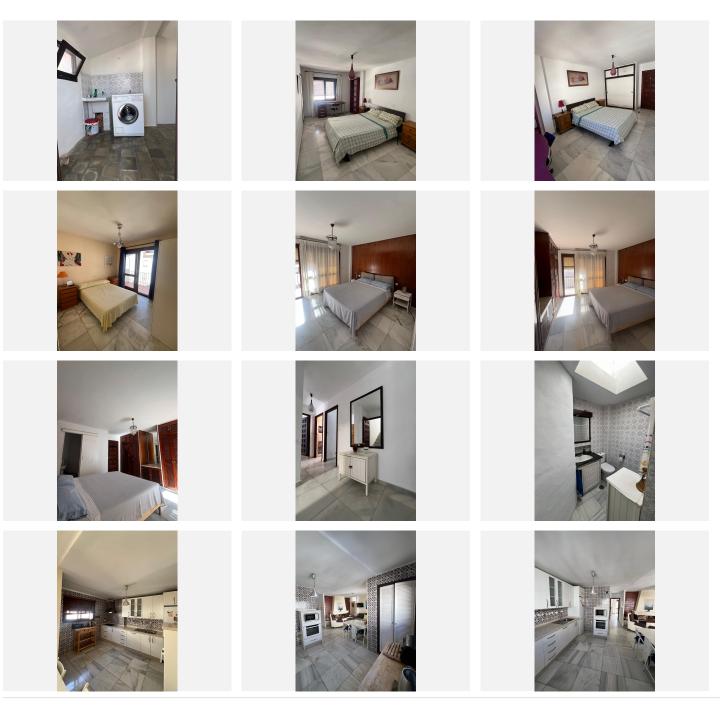

On the first floor, there is a good-sized studio apartment.

On the second floor, there are two living rooms divided by a beautiful central fireplace, each with a separate terrace, an open-plan American-style kitchen, and a full bathroom with a shower.

On the third floor, there are 3 spacious bedrooms, 2 of them with separate terraces and a bathroom with a skylight from the roof of the house.

+34 951 123 083 | +44 (0)330 179 8687 | info@idiliqestates.com Local 28, Edificio D, Centro de Negocios Puerta de Banús, N-340, Km 175, 29660 Nueva Andlaucia

On the fourth floor, there is a laundry area and a magnificent, bright and airy open terrace.

The versatility of this property is unbeatable, thanks to its strategic location just 600 meters from the sea, all the amenities nearby, its great potential to accommodate multiple independent apartments, and its easy access, making it a property with many possibilities.