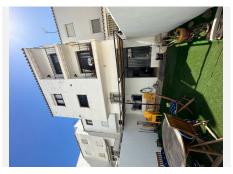

## REF# R5064310 750.000 €

| BEDS | BATHS | BUILT              | PLOT   |
|------|-------|--------------------|--------|
| 5    | 3     | 242 m <sup>2</sup> | 139 m² |

4-story residential building in the heart of Estepona, just 600 meters from the beach.

The building has 4 floors, including a top terrace. On the ground floor, there is a large 4-meter-tall garage with an additional mini-apartment-style space and a large, uncovered rear patio. This garage can be converted into a magnificent loft with a separate garage entrance, while the rear patio can be converted into a garage for the building, with a separate entrance from the rear street. It also has an underground water tank (aljibe).

On the fourth floor, there is a laundry area and a magnificent, bright and airy open terrace.

The versatility of this property is unbeatable, thanks to its strategic location just 600 meters from the sea, all the amenities nearby, its great potential to accommodate multiple independent apartments, and its easy access, making it a property with many possibilities.