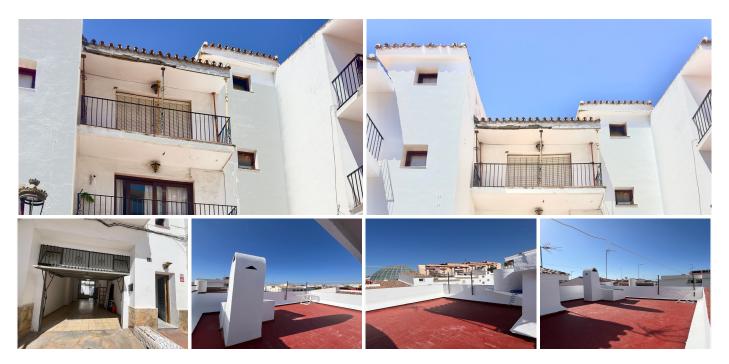

## REF# R5064310 750.000 €

| BEDS | BATHS | BUILT              | PLOT   |
|------|-------|--------------------|--------|
| 5    | 3     | 242 m <sup>2</sup> | 139 m² |

4-story residential building in the heart of Estepona, just 600 meters from the beach.

The building has 4 floors, including a top terrace. On the ground floor, there is a large 4-meter-tall garage with an additional mini-apartment-style space and a large, uncovered rear patio. This garage can be converted into a magnificent loft with a separate garage entrance, while the rear patio can be converted into a garage for the building, with a separate entrance from the rear street. It also has an underground water tank (aljibe).

On the fourth floor, there is a laundry area and a magnificent, bright and airy open terrace.

The versatility of this property is unbeatable, thanks to its strategic location just 600 meters from the sea, all the amenities nearby, its great potential to accommodate multiple independent apartments, and its easy access, making it a property with many possibilities.