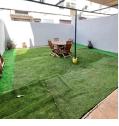

The building has 4 floors, including a top terrace. On the ground floor, there is a large 4-meter-tall garage with an additional mini-apartment-style space and a large, uncovered rear patio. This garage can be converted into a magnificent loft with a separate garage entrance, while the rear patio can be converted into a garage for the building, with a separate entrance from the rear street. It also has an underground water tank (aljibe).

On the fourth floor, there is a laundry area and a magnificent, bright and airy open terrace.

The versatility of this property is unbeatable, thanks to its strategic location just 600 meters from the sea, all the amenities nearby, its great potential to accommodate multiple independent apartments, and its easy access, making it a property with many possibilities.