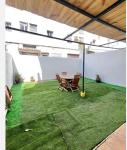

The building has 4 floors, including a top terrace. On the ground floor, there is a large 4-meter-tall garage with an additional mini-apartment-style space and a large, uncovered rear patio. This garage can be converted into a magnificent loft with a separate garage entrance, while the rear patio can be converted into a garage for the building, with a separate entrance from the rear street. It also has an underground water tank (aljibe).

On the fourth floor, there is a laundry area and a magnificent, bright and airy open terrace.

The versatility of this property is unbeatable, thanks to its strategic location just 600 meters from the sea, all the amenities nearby, its great potential to accommodate multiple independent apartments, and its easy access, making it a property with many possibilities.