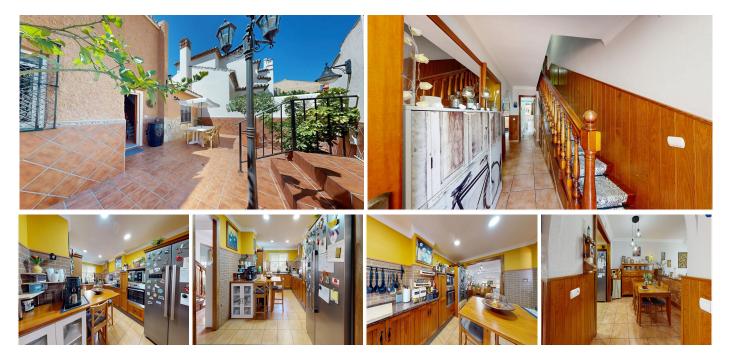

We present this bright and functional semi-detached house with 4 bedrooms, located in the peaceful residential area of El Coto, in Las Lagunas de Mijas. This is a highly sought-after area thanks to its family-friendly atmosphere, excellent connectivity, and prime location, offering schools, supermarkets, medical centers, parks, and all essential services just a few minutes' walk away. It also provides easy access to Fuengirola, the A-7 motorway, and the beaches of the Costa del Sol.

Smart layout and double outdoor space. Additionally, a fourth bedroom with its own en-suite bathroom was added on the ground floor, although it is not officially registered.

The house is distributed over two floors:

On the ground floor you will find:

- A spacious and bright living room
- An independent kitchen
- One bedroom with an en-suite bathroom

+34 951 123 083 | +44 (0)330 179 8687 | info@idiliqestates.com Local 28, Edificio D, Centro de Negocios Puerta de Banús, N-340, Km 175, 29660 Nueva Andlaucia

- A guest toilet
- Access to two patios:
- The front patio faces Tórtolas del Coto Street.

 The rear patio includes a storage area and a covered garage with access from Palomas del Coto Street ideal for families who appreciate outdoor space and functionality.

Upstairs:

- 3 bedrooms
- 2 full bathrooms.

The house is partially furnished and ready to move in, while still offering room for customization to suit the buyer's taste.

An ideal opportunity for those looking to live in a quiet, safe, and well-connected area, with everything within reach and plenty of space for the whole family.