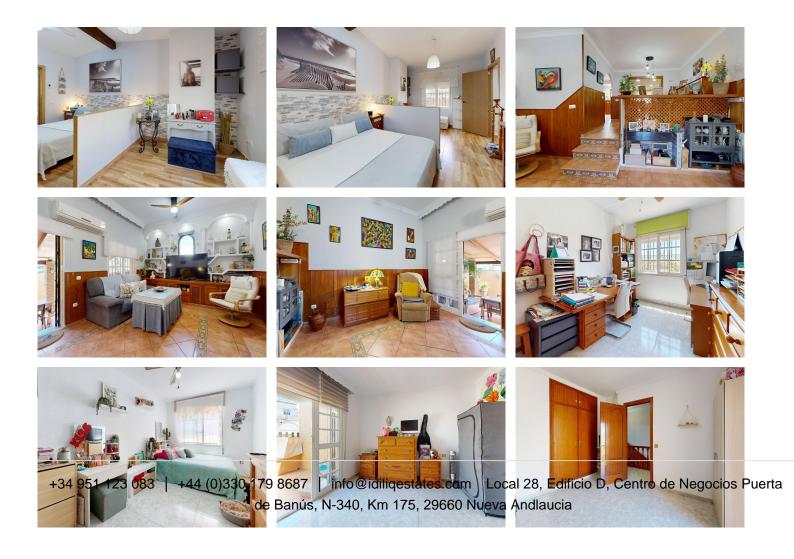

Smart layout and double outdoor space. Additionally, a fourth bedroom with its own en-suite bathroom was added on the ground floor, although it is not officially registered.

The house is distributed over two floors:

On the ground floor you will find:

- A spacious and bright living room
- An independent kitchen
- One bedroom with an en-suite bathroom

+34 951 123 083 | +44 (0)330 179 8687 | info@idiliqestates.com Local 28, Edificio D, Centro de Negocios Puerta de Banús, N-340, Km 175, 29660 Nueva Andlaucia

- A guest toilet
- Access to two patios:
- The front patio faces Tórtolas del Coto Street.

 The rear patio includes a storage area and a covered garage with access from Palomas del Coto Street ideal for families who appreciate outdoor space and functionality.

Upstairs:

- 3 bedrooms
- 2 full bathrooms.

The house is partially furnished and ready to move in, while still offering room for customization to suit the buyer's taste.

An ideal opportunity for those looking to live in a quiet, safe, and well-connected area, with everything within reach and plenty of space for the whole family.