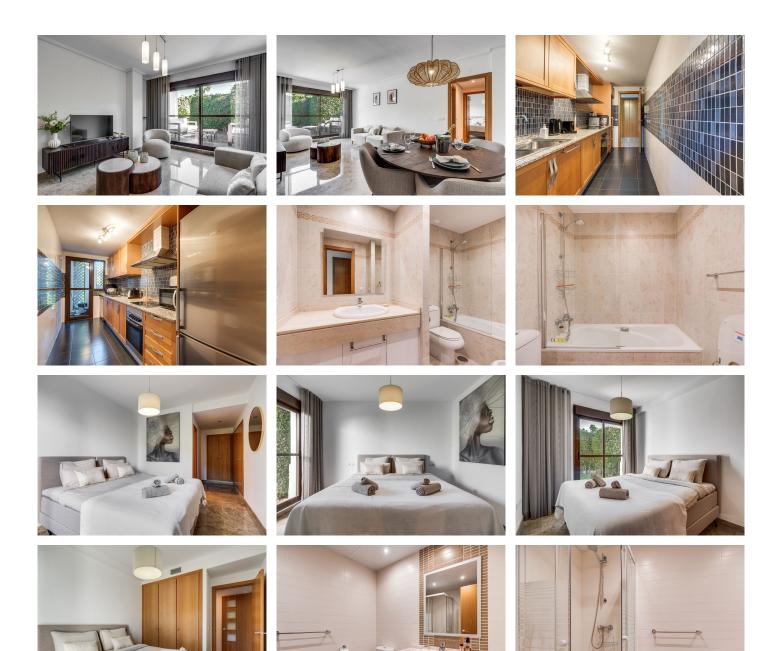

## R5076508

Estepona

REF# R5076508 325.000 €

| BEDS | BATHS | BUILT  | TERRACE |
|------|-------|--------|---------|
| 2    | 2     | 101 m² | 56 m²   |

Located in the sought-after area of Selwo, within the prestigious New Golden Mile between Marbella and Estepona, this elegant 2-bedroom, 2-bathroom ground floor apartment offers a perfect blend of comfort, privacy, and location.

The property features a bright living and dining area, 2 spacious bedrooms, and 2 modern bathrooms—one of which is en-suite to the master bedroom. The highlight of the home is its private 56 m² garden, ideal for outdoor dining, relaxing, or entertaining guests.

Set within a secure, gated community with landscaped areas, the apartment also includes an underground parking space for added convenience.