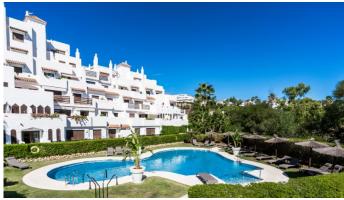

## R5076508

Estepona

REF# R5076508 325.000 €

| BEDS | BATHS | BUILT  | TERRACE |
|------|-------|--------|---------|
| 2    | 2     | 101 m² | 56 m²   |

Located in the sought-after area of Selwo, within the prestigious New Golden Mile between Marbella and Estepona, this elegant 2-bedroom, 2-bathroom ground floor apartment offers a perfect blend of comfort, privacy, and location.

Set within a secure, gated community with landscaped areas, the apartment also includes an underground parking space for added convenience.