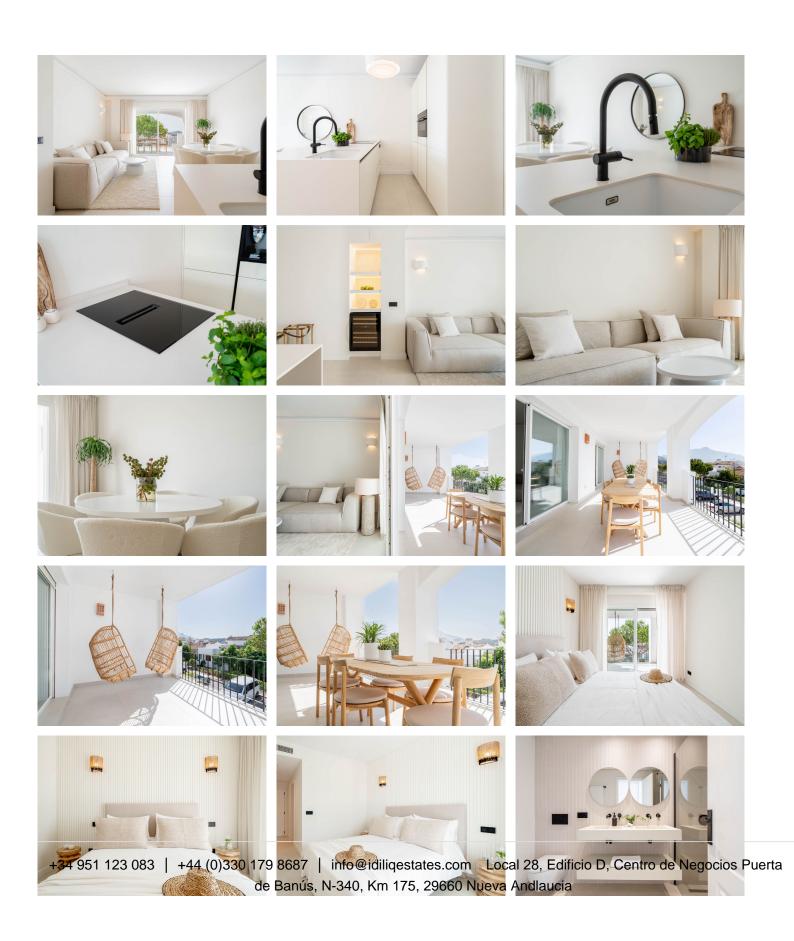

## R4786282

La Quinta

REF# R4786282 625.000 €

| BEDS | BATHS | BUILT  | TERRACE |
|------|-------|--------|---------|
| 3    | 3     | 144 m² | 25 m²   |

Exclusive Listing for sale in La Quinta. Discover this stunning 3 bedroom, 2 bathroom apartment nestled within the gated community in the prestigious La Quinta area. Meticulously renovated and beautifully decorated in a Scandi design, the apartment exudes a modern elegance with fresh tones and natural materials throughout. An additional convenient extra shower room/laundry adds practicality to this luxurious home. The open-plan kitchen seamlessly blends into the living spaces, creating an inviting atmosphere ideal for both relaxing and entertaining. Large windows bathe the interior in natural light, enhancing the indoor-outdoor feeling that extends to the spacious terrace facing south. From here, enjoy partial sea views and soak in the tranquility of the surroundings. Included with the apartment are a designated covered carport and a convenient storage room within the building, ensuring ample space for belongings. Residents benefit from the communal swimming pool and the proximity to the Westin Hotel, offering access to its restaurant, gym, and spa facilities just a short walk away. Surrounded by the lush landscapes of the La Quinta golf course, this location promises a serene environment while being only a few minutes' drive from the vibrant hubs of Nueva Andalucia, San Pedro, and Puerto Banús. Here, you'll find a plethora of amenities including shops, restaurants, beaches, and more, making it a prime choice for those seeking both luxury and convenience. Don't miss the opportunity to own this exceptional apartment in La Quinta, where