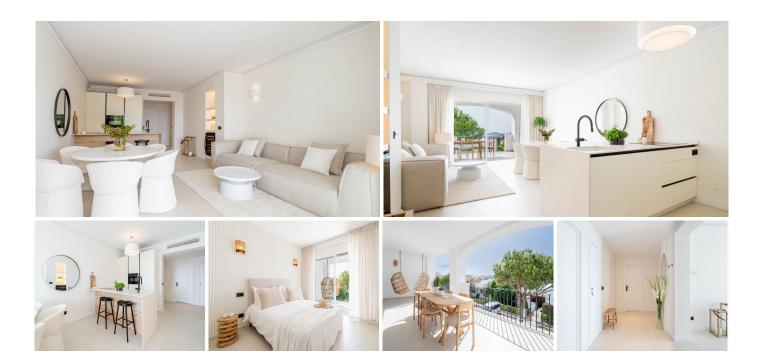

## R4786282

La Quinta

REF# R4786282 625.000 €

| BEDS | BATHS | BUILT  | TERRACE |
|------|-------|--------|---------|
| 3    | 3     | 144 m² | 25 m²   |

Exclusive Listing for sale in La Quinta. Discover this stunning 3 bedroom, 2 bathroom apartment nestled within the gated community in the prestigious La Quinta area. Meticulously renovated and beautifully decorated in a Scandi design, the apartment exudes a modern elegance with fresh tones and natural materials throughout. An additional convenient extra shower room/laundry adds practicality to this luxurious home. The open-plan kitchen seamlessly blends into the living spaces, creating an inviting atmosphere ideal for both relaxing and entertaining. Large windows bathe the interior in natural light, enhancing the indoor-outdoor feeling that extends to the spacious terrace facing south. From here, enjoy partial sea views and soak in the tranquility of the surroundings. Included with the apartment are a designated covered carport and a convenient storage room within the building, ensuring ample space for belongings. Residents benefit from the communal swimming pool and the proximity to the Westin Hotel, offering access to its restaurant, gym, and spa facilities just a short walk away. Surrounded by the lush landscapes of the La Quinta golf course, this location promises a serene environment while being only a few minutes' drive from the vibrant hubs of Nueva Andalucia, San Pedro, and Puerto Banús. Here, you'll find a plethora of amenities including shops, restaurants, beaches, and more, making it a prime choice for those seeking both luxury and convenience. Don't miss the opportunity to own this exceptional apartment in La Quinta, where