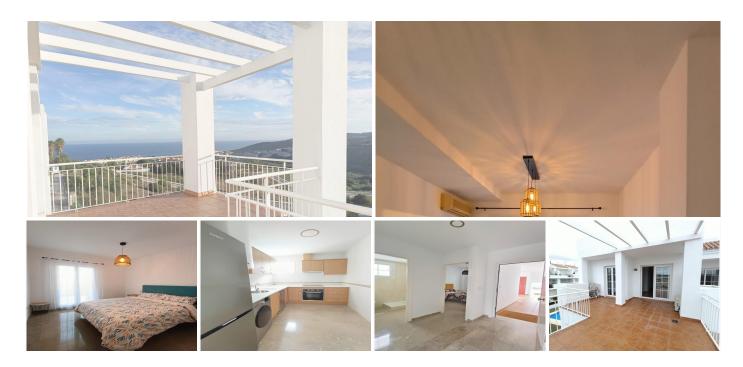

R4830436

Manilva

REF# R4830436 229.000 €

| BEDS | BATHS | BUILT  | TERRACE |
|------|-------|--------|---------|
| 2    | 2     | 100 m² | 30 m²   |

Yesss this is one of those deals you have been waiting for! This is a penthouse two bedroom, two bathroom apartment, it has parking undergound, lift up to your apartment with large terraces, lovely comunal pool and gardens. Two bedrooms with own bathrooms, large kitchen and awesome views of the mediterranean. We are doing this apartment up and the plan is it will be as new and fully furnished, key turn ready to move in! Let me know if you have questions. Great opportunity, we can assist with all your problems and/or legal questions. Do not wait and make your appointment now!