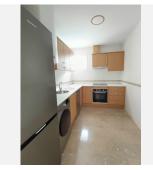

R4830436

Manilva

REF# R4830436 229.000 €

| BEDS | BATHS | BUILT  | TERRACE |
|------|-------|--------|---------|
| 2    | 2     | 100 m² | 30 m²   |

Yesss this is one of those deals you have been waiting for! This is a penthouse two bedroom, two bathroom apartment, it has parking undergound, lift up to your apartment with large terraces, lovely comunal pool and gardens. Two bedrooms with own bathrooms, large kitchen and awesome views of the mediterranean. We are doing this apartment up and the plan is it will be as new and fully furnished, key turn ready to move in! Let me know if you have questions. Great opportunity, we can assist with all your problems and/or legal questions. Do not wait and make your appointment now!