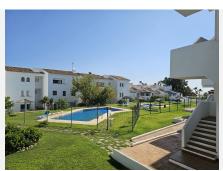

R4830436

Manilva

REF# R4830436 229.000 €

| BEDS | BATHS | BUILT  | TERRACE |
|------|-------|--------|---------|
| 2    | 2     | 100 m² | 30 m²   |

Yesss this is one of those deals you have been waiting for! This is a penthouse two bedroom, two bathroom apartment, it has parking undergound, lift up to your apartment with large terraces, lovely comunal pool and gardens. Two bedrooms with own bathrooms, large kitchen and awesome views of the mediterranean. We are doing this apartment up and the plan is it will be as new and fully furnished, key turn ready to move in! Let me know if you have questions. Great opportunity, we can assist with all your problems and/or legal questions. Do not wait and make your appointment now!