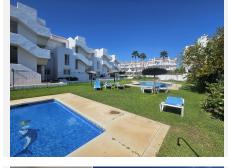

R4830436

Manilva

REF# R4830436 229.000 €

| BEDS | BATHS | BUILT  | TERRACE |
|------|-------|--------|---------|
| 2    | 2     | 100 m² | 30 m²   |

Yesss this is one of those deals you have been waiting for! This is a penthouse two bedroom, two bathroom apartment, it has parking undergound, lift up to your apartment with large terraces, lovely comunal pool and gardens. Two bedrooms with own bathrooms, large kitchen and awesome views of the mediterranean. We are doing this apartment up and the plan is it will be as new and fully furnished, key turn ready to move in! Let me know if you have questions. Great opportunity, we can assist with all your problems and/or legal questions. Do not wait and make your appointment now!