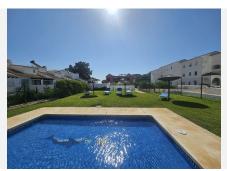

R4830436

Manilva

REF# R4830436 229.000 €

| BEDS | BATHS | BUILT  | TERRACE |
|------|-------|--------|---------|
| 2    | 2     | 100 m² | 30 m²   |

Yesss this is one of those deals you have been waiting for! This is a penthouse two bedroom, two bathroom apartment, it has parking undergound, lift up to your apartment with large terraces, lovely comunal pool and gardens. Two bedrooms with own bathrooms, large kitchen and awesome views of the mediterranean. We are doing this apartment up and the plan is it will be as new and fully furnished, key turn ready to move in! Let me know if you have questions. Great opportunity, we can assist with all your problems and/or legal questions. Do not wait and make your appointment now!