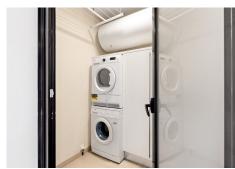

The fully equipped independent kitchen, with a spacious laundry room, provides a functional and refined space with large windows, ideal for culinary enthusiasts.

Among its features are a home automation system, air conditioning (hot/cold) with individual controls for each room, underfloor heating, electric fireplace, automatic blinds, and halogen lights—everything designed for maximum comfort.