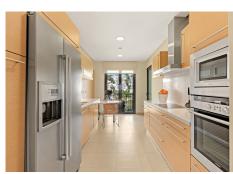

The fully equipped independent kitchen, with a spacious laundry room, provides a functional and refined space with large windows, ideal for culinary enthusiasts.

Among its features are a home automation system, air conditioning (hot/cold) with individual controls for each room, underfloor heating, electric fireplace, automatic blinds, and halogen lights—everything designed for maximum comfort.