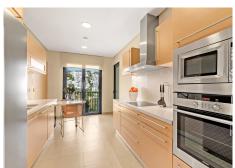

The fully equipped independent kitchen, with a spacious laundry room, provides a functional and refined space with large windows, ideal for culinary enthusiasts.

Among its features are a home automation system, air conditioning (hot/cold) with individual controls for each room, underfloor heating, electric fireplace, automatic blinds, and halogen lights—everything designed for maximum comfort.