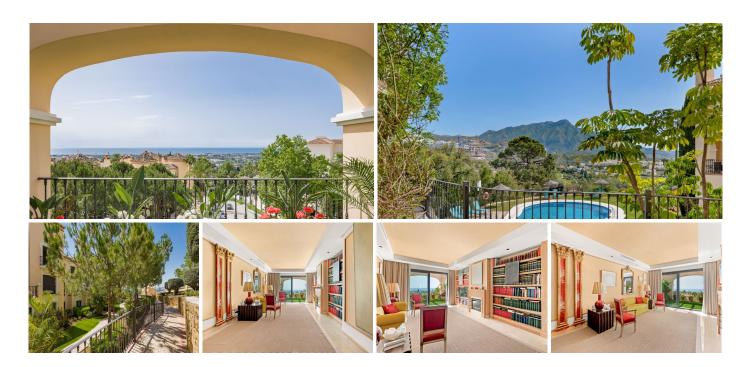

R5023807

La Quinta

REF# R5023807 1.100.000 €

| BEDS | BATHS | BUILT  | TERRACE |
|------|-------|--------|---------|
| 3    | 3     | 220 m² | 43 m²   |

Located in the exclusive Buenavista urbanization, at the highest point of La Quinta, this spectacular apartment offers the perfect balance of luxury, comfort, and privacy.

With breathtaking sea views and surrounded by nature, it is the ideal home for those seeking a peaceful retreat in a privileged setting, yet close to all amenities.

The property features three bright bedrooms, each with its own en-suite bathroom and private terrace, offering a design focused on comfort and elegance. The spacious south-facing living room is flooded with natural light and opens onto an impressive terrace, where you can enjoy panoramic sea views in an intimate and serene atmosphere.

The fully equipped independent kitchen, with a spacious laundry room, provides a functional and refined space with large windows, ideal for culinary enthusiasts.

Among its features are a home automation system, air conditioning (hot/cold) with individual controls for each room, underfloor heating, electric fireplace, automatic blinds, and halogen lights—everything designed for maximum comfort.

The apartment also includes two spacious parking spaces and a storage room.

The gated, well-maintained community offers 24-hour security, surveillance systems, large landscaped areas, and a pool with mountain views, creating a truly relaxing atmosphere.