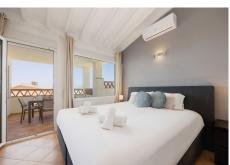

The master bedroom is on this level, boasting a boxspring bed (180×200), en-suite bathroom with a shower, bathtub, sink, and toilet, and direct access to a covered terrace with stunning sea views. There is also a guest toilet on this floor.

On the lower level, you'll find three additional bedrooms. Two of them feature boxspring beds (180×200) and en-suite bathrooms with a shower, sink, and toilet. The third, smaller bedroom has a double bed (160×200). This level also provides direct access to the lower garden.