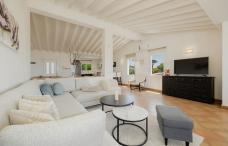

#### THE HOUSE IN DETAIL ??

This modern house is distributed over two levels, designed to ensure comfort and functionality during your stay.

On the entrance level, you will be welcomed by a spacious living-dining room elegantly furnished, equipped with a comfortable sofa, smart TV, and a dining table for eight. The living room connects to a fully equipped open kitchen, featuring an oven, dishwasher, fridge, freezer, Nespresso coffee machine, toaster, and breakfast bar.