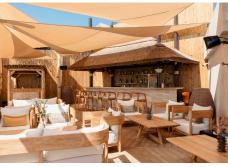

The house is equipped with independent air conditioning in each room, blackout blinds to ensure restful sleep, and Wi-Fi throughout. Bed linen and towels are provided for a comfortable stay.

Outside, you can enjoy a covered terrace with a dining area for al fresco meals, a private garden with sun loungers, an outdoor shower, and a charcoal grill to make the most of the warm summer evenings under the Costa del Sol sun.