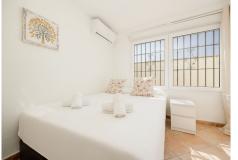

The master bedroom is on this level, boasting a boxspring bed (180×200), en-suite bathroom with a shower, bathtub, sink, and toilet, and direct access to a covered terrace with stunning sea views. There is also a guest toilet on this floor.

On the lower level, you'll find three additional bedrooms. Two of them feature boxspring beds (180×200) and en-suite bathrooms with a shower, sink, and toilet. The third, smaller bedroom has a double bed (160×200). This level also provides direct access to the lower garden.

The house is equipped with independent air conditioning in each room, blackout blinds to ensure restful sleep, and Wi-Fi throughout. Bed linen and towels are provided for a comfortable stay.

Outside, you can enjoy a covered terrace with a dining area for al fresco meals, a private garden with sun loungers, an outdoor shower, and a charcoal grill to make the most of the warm summer evenings under the Costa del Sol sun.