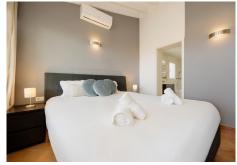

The master bedroom is on this level, boasting a boxspring bed (180×200), en-suite bathroom with a shower, bathtub, sink, and toilet, and direct access to a covered terrace with stunning sea views. There is also a guest toilet on this floor.

On the lower level, you'll find three additional bedrooms. Two of them feature boxspring beds (180×200) and en-suite bathrooms with a shower, sink, and toilet. The third, smaller bedroom has a double bed (160×200). This level also provides direct access to the lower garden.