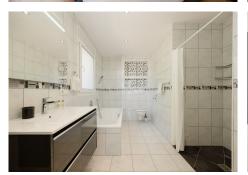

The master bedroom is on this level, boasting a boxspring bed (180×200), en-suite bathroom with a shower, bathtub, sink, and toilet, and direct access to a covered terrace with stunning sea views. There is also a guest toilet on this floor.

On the lower level, you'll find three additional bedrooms. Two of them feature boxspring beds (180×200) and en-suite bathrooms with a shower, sink, and toilet. The third, smaller bedroom has a double bed (160×200). This level also provides direct access to the lower garden.