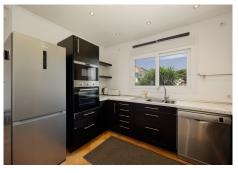

#### THE HOUSE IN DETAIL ??

This modern house is distributed over two levels, designed to ensure comfort and functionality during your stay.

On the entrance level, you will be welcomed by a spacious living-dining room elegantly furnished, equipped with a comfortable sofa, smart TV, and a dining table for eight. The living room connects to a fully equipped open kitchen, featuring an oven, dishwasher, fridge, freezer, Nespresso coffee machine, toaster, and breakfast bar.