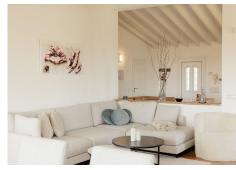

#### THE HOUSE IN DETAIL ??

This modern house is distributed over two levels, designed to ensure comfort and functionality during your stay.

On the entrance level, you will be welcomed by a spacious living-dining room elegantly furnished, equipped with a comfortable sofa, smart TV, and a dining table for eight. The living room connects to a fully equipped open kitchen, featuring an oven, dishwasher, fridge, freezer, Nespresso coffee machine, toaster, and breakfast bar.