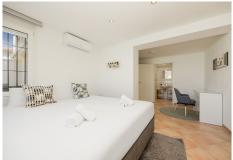

The master bedroom is on this level, boasting a boxspring bed (180×200), en-suite bathroom with a shower, bathtub, sink, and toilet, and direct access to a covered terrace with stunning sea views. There is also a guest toilet on this floor.

On the lower level, you'll find three additional bedrooms. Two of them feature boxspring beds (180×200) and en-suite bathrooms with a shower, sink, and toilet. The third, smaller bedroom has a double bed (160×200). This level also provides direct access to the lower garden.

The house is equipped with independent air conditioning in each room, blackout blinds to ensure restful sleep, and Wi-Fi throughout. Bed linen and towels are provided for a comfortable stay.

Outside, you can enjoy a covered terrace with a dining area for al fresco meals, a private garden with sun loungers, an outdoor shower, and a charcoal grill to make the most of the warm summer evenings under the Costa del Sol sun.