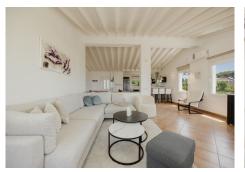

#### THE HOUSE IN DETAIL ??

This modern house is distributed over two levels, designed to ensure comfort and functionality during your stay.

On the entrance level, you will be welcomed by a spacious living-dining room elegantly furnished, equipped with a comfortable sofa, smart TV, and a dining table for eight. The living room connects to a fully equipped open kitchen, featuring an oven, dishwasher, fridge, freezer, Nespresso coffee machine, toaster, and breakfast bar.