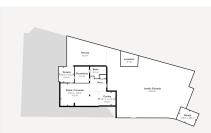

#### THE HOUSE IN DETAIL ??

This modern house is distributed over two levels, designed to ensure comfort and functionality during your stay.

On the entrance level, you will be welcomed by a spacious living-dining room elegantly furnished, equipped with a comfortable sofa, smart TV, and a dining table for eight. The living room connects to a fully equipped open kitchen, featuring an oven, dishwasher, fridge, freezer, Nespresso coffee machine, toaster, and breakfast bar.

The master bedroom is on this level, boasting a boxspring bed (180×200), en-suite bathroom with a shower, bathtub, sink, and toilet, and direct access to a covered terrace with stunning sea views. There is also a guest toilet on this floor.

On the lower level, you'll find three additional bedrooms. Two of them feature boxspring beds (180×200) and en-suite bathrooms with a shower, sink, and toilet. The third, smaller bedroom has a double bed (160×200). This level also provides direct access to the lower garden.