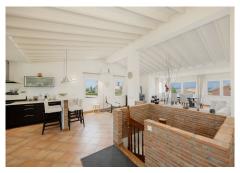

#### THE HOUSE IN DETAIL ??

This modern house is distributed over two levels, designed to ensure comfort and functionality during your stay.

On the entrance level, you will be welcomed by a spacious living-dining room elegantly furnished, equipped with a comfortable sofa, smart TV, and a dining table for eight. The living room connects to a fully equipped open kitchen, featuring an oven, dishwasher, fridge, freezer, Nespresso coffee machine, toaster, and breakfast bar.

The house is equipped with independent air conditioning in each room, blackout blinds to ensure restful sleep, and Wi-Fi throughout. Bed linen and towels are provided for a comfortable stay.

Outside, you can enjoy a covered terrace with a dining area for al fresco meals, a private garden with sun loungers, an outdoor shower, and a charcoal grill to make the most of the warm summer evenings under the Costa del Sol sun.