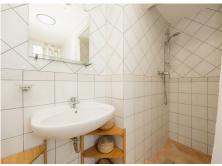

The master bedroom is on this level, boasting a boxspring bed (180×200), en-suite bathroom with a shower, bathtub, sink, and toilet, and direct access to a covered terrace with stunning sea views. There is also a guest toilet on this floor.

On the lower level, you'll find three additional bedrooms. Two of them feature boxspring beds (180×200) and en-suite bathrooms with a shower, sink, and toilet. The third, smaller bedroom has a double bed (160×200). This level also provides direct access to the lower garden.