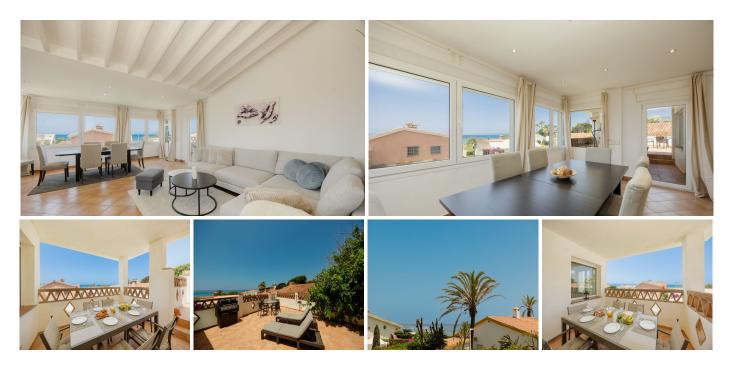

#### REF# R5080297 1.195.000 €

| BEDS | BATHS | BUILT  | PLOT   | TERRACE |
|------|-------|--------|--------|---------|
| 4    | 3.5   | 262 m² | 669 m² | 45 m²   |

Welcome to this spectacular house, perfect for enjoying the sun and beach in Costabella!

4-bedroom, 3-bathroom house located in the exclusive urbanization of Costabella, just 10 minutes by car from Marbella center and 15 minutes from Puerto Banús. This property combines modern design, comfort, and a privileged location, ideal for an unforgettable holiday.

#### THE HOUSE IN DETAIL ??

This modern house is distributed over two levels, designed to ensure comfort and functionality during your stay.

On the entrance level, you will be welcomed by a spacious living-dining room elegantly furnished, equipped with a comfortable sofa, smart TV, and a dining table for eight. The living room connects to a fully equipped open kitchen, featuring an oven, dishwasher, fridge, freezer, Nespresso coffee machine, toaster, and breakfast bar.

The master bedroom is on this level, boasting a boxspring bed (180×200), en-suite bathroom with a shower, bathtub, sink, and toilet, and direct access to a covered terrace with stunning sea views. There is also a guest toilet on this floor.

The house is equipped with independent air conditioning in each room, blackout blinds to ensure restful sleep, and Wi-Fi throughout. Bed linen and towels are provided for a comfortable stay.

Outside, you can enjoy a covered terrace with a dining area for al fresco meals, a private garden with sun loungers, an outdoor shower, and a charcoal grill to make the most of the warm summer evenings under the Costa del Sol sun.