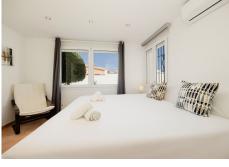

The master bedroom is on this level, boasting a boxspring bed (180×200), en-suite bathroom with a shower, bathtub, sink, and toilet, and direct access to a covered terrace with stunning sea views. There is also a guest toilet on this floor.

On the lower level, you'll find three additional bedrooms. Two of them feature boxspring beds (180×200) and en-suite bathrooms with a shower, sink, and toilet. The third, smaller bedroom has a double bed (160×200). This level also provides direct access to the lower garden.

The house is equipped with independent air conditioning in each room, blackout blinds to ensure restful sleep, and Wi-Fi throughout. Bed linen and towels are provided for a comfortable stay.

Outside, you can enjoy a covered terrace with a dining area for al fresco meals, a private garden with sun loungers, an outdoor shower, and a charcoal grill to make the most of the warm summer evenings under the Costa del Sol sun.