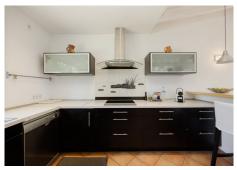

#### THE HOUSE IN DETAIL ??

This modern house is distributed over two levels, designed to ensure comfort and functionality during your stay.

On the entrance level, you will be welcomed by a spacious living-dining room elegantly furnished, equipped with a comfortable sofa, smart TV, and a dining table for eight. The living room connects to a fully equipped open kitchen, featuring an oven, dishwasher, fridge, freezer, Nespresso coffee machine, toaster, and breakfast bar.