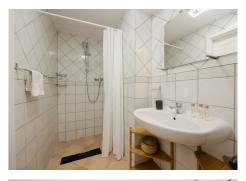

The master bedroom is on this level, boasting a boxspring bed (180×200), en-suite bathroom with a shower, bathtub, sink, and toilet, and direct access to a covered terrace with stunning sea views. There is also a guest toilet on this floor.

On the lower level, you'll find three additional bedrooms. Two of them feature boxspring beds (180×200) and en-suite bathrooms with a shower, sink, and toilet. The third, smaller bedroom has a double bed (160×200). This level also provides direct access to the lower garden.