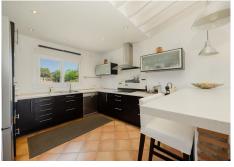

#### THE HOUSE IN DETAIL ??

This modern house is distributed over two levels, designed to ensure comfort and functionality during your stay.

On the entrance level, you will be welcomed by a spacious living-dining room elegantly furnished, equipped with a comfortable sofa, smart TV, and a dining table for eight. The living room connects to a fully equipped open kitchen, featuring an oven, dishwasher, fridge, freezer, Nespresso coffee machine, toaster, and breakfast bar.