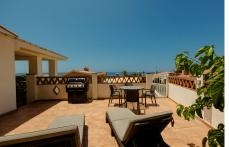

The house is equipped with independent air conditioning in each room, blackout blinds to ensure restful sleep, and Wi-Fi throughout. Bed linen and towels are provided for a comfortable stay.

Outside, you can enjoy a covered terrace with a dining area for al fresco meals, a private garden with sun loungers, an outdoor shower, and a charcoal grill to make the most of the warm summer evenings under the Costa del Sol sun.