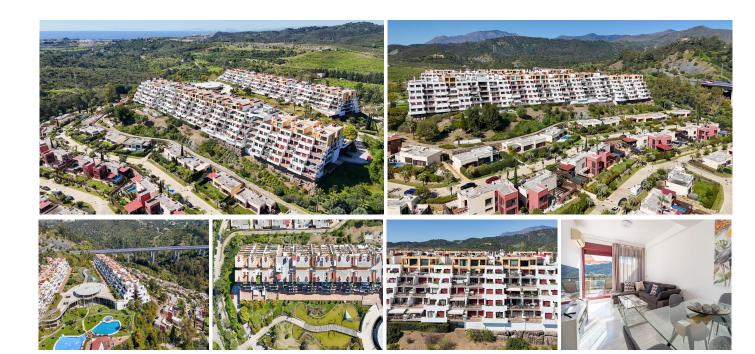

## R5004880

Penahavís

REF# R5004880 290.000 €

| BEDS | BATHS | BUILT | TERRACE |
|------|-------|-------|---------|
| 2    | 1     | 99 m² | 45 m²   |

You won't find anything like this! Duplex penthouse in the exclusive Parque Botanico Resort and Country Club, in Benahavis, a true oasis of tranquility surrounded by nature. This bright home features two bedrooms and one bathroom, designed to offer comfort and quality of life.

The resort offers dreamlike facilities: gardens designed with lagoons and water features, indoor and outdoor community pools, spa, gym, play area, and 24-hour security. All this just five minutes drive to the main road, strategically located between Marbella and Estepona.