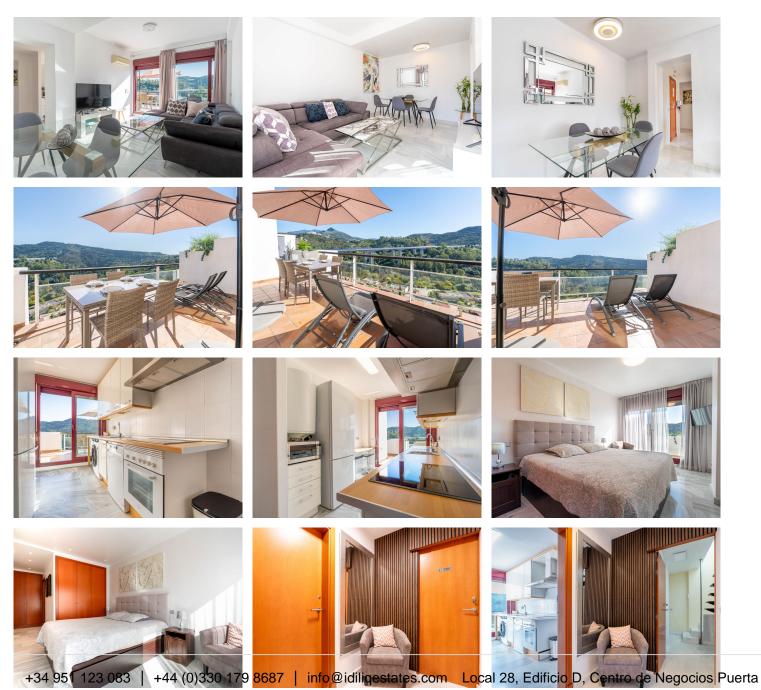

The living-dining room, with direct access to a spacious terrace, offers panoramic views of the majestic mountains, creating the perfect space to relax or share special moments. The independent kitchen is fully equipped. On the same floor, you'll find a cozy bedroom with built-in wardrobes and a modern bathroom.

The upper floor houses another spacious bedroom, with the possibility of transforming it into an independent studio thanks to the option of installing a kitchen and an additional bathroom. You will also enjoy another terrace with fabulous views that connect you to the beauty of the surroundings.

This penthouse is in perfect condition and includes solar panels for energy and hot water, air conditioning, a garage, and a storage room. With a tourist rental license, it is ideal as both a permanent residence or an investment.