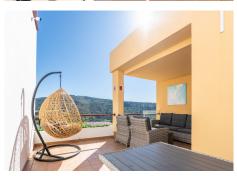

The living-dining room, with direct access to a spacious terrace, offers panoramic views of the majestic mountains, creating the perfect space to relax or share special moments. The independent kitchen is fully equipped. On the same floor, you'll find a cozy bedroom with built-in wardrobes and a modern bathroom.

The upper floor houses another spacious bedroom, with the possibility of transforming it into an independent studio thanks to the option of installing a kitchen and an additional bathroom. You will also enjoy another terrace with fabulous views that connect you to the beauty of the surroundings.