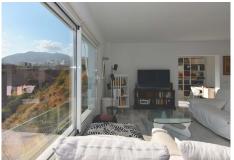

R4325956

Fuengirola

REF# R4325956 780.000 €

| BEDS | BATHS | BUILT  | PLOT   | TERRACE |
|------|-------|--------|--------|---------|
| 4    | 4     | 215 m² | 268 m² | 31 m²   |

Spacious semi-detached house located in the prestigious Reserva del Higuerón private complex, on the border between Benalmádena and Fuengirola, a step away from all services and Carvajal beach with its beautiful promenade and restaurants. The suburban train station is 100 meters away and there is a free bus service for the residents of the complex. The property has several renovations done: the kitchen, modern and fully equipped with all electrical appliances, has a very nice little terrace with sea views, next to the living room there is an office area with views to the west and plenty of natural light as well as a guest apartment in the basement of the house and finally a private pool in the garden that enjoys sun all day thanks to its west orientation. We access the house where there is a closed garage as well as an outdoor parking space; Next to the entrance hall we find a very functional wardrobe area and on the other side access to a patio with a barbecue area. The ground floor includes the living room with views of the mountains, lots of natural light, the office, the spacious and bright kitchen with its terrace and a guest toilet. On the lower floor we have 3 bedrooms and 2 bathrooms, one of them en-suite inside the large master bedroom, all bedrooms have independent air conditioning, fitted wardrobes and direct access to the garden where there is a private pool with an outdoor shower. From there there is access to a guest suite, recently built into the rock and which has a large main room with bathroom and a back room where a kitchen could