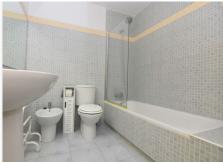

R4325956

Fuengirola

REF# R4325956 780.000 €

| BEDS | BATHS | BUILT  | PLOT   | TERRACE |
|------|-------|--------|--------|---------|
| 4    | 4     | 215 m² | 268 m² | 31 m²   |

Spacious semi-detached house located in the prestigious Reserva del Higuerón private complex, on the border between Benalmádena and Fuengirola, a step away from all services and Carvajal beach with its beautiful promenade and restaurants. The suburban train station is 100 meters away and there is a free bus service for the residents of the complex. The property has several renovations done: the kitchen, modern and fully equipped with all electrical appliances, has a very nice little terrace with sea views, next to the living room there is an office area with views to the west and plenty of natural light as well as a guest apartment in the basement of the house and finally a private pool in the garden that enjoys sun all day thanks to its west orientation. We access the house where there is a closed garage as well as an outdoor parking space; Next to the entrance hall we find a very functional wardrobe area and on the other side access to a patio with a barbecue area. The ground floor includes the living room with views of the mountains, lots of natural light, the office, the spacious and bright kitchen with its terrace and a guest toilet. On the lower floor we have 3 bedrooms and 2 bathrooms, one of them en-suite inside the large master bedroom, all bedrooms have independent air conditioning, fitted wardrobes and direct access to the garden where there is a private pool with an outdoor shower. From there there is access to a guest suite, recently built into the rock and which has a large main room with bathroom and a back room where a kitchen could