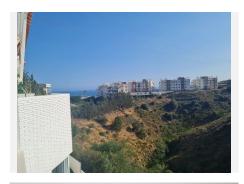

R4325956

Fuengirola

REF# R4325956 780.000 €

| BEDS | BATHS | BUILT  | PLOT   | TERRACE |
|------|-------|--------|--------|---------|
| 4    | 4     | 215 m² | 268 m² | 31 m²   |

Spacious semi-detached house located in the prestigious Reserva del Higuerón private complex, on the border between Benalmádena and Fuengirola, a step away from all services and Carvajal beach with its beautiful promenade and restaurants. The suburban train station is 100 meters away and there is a free bus service for the residents of the complex. The property has several renovations done: the kitchen, modern and fully equipped with all electrical appliances, has a very nice little terrace with sea views, next to the living room there is an office area with views to the west and plenty of natural light as well as a guest apartment in the basement of the house and finally a private pool in the garden that enjoys sun all day thanks to its west orientation. We access the house where there is a closed garage as well as an outdoor parking space; Next to the entrance hall we find a very functional wardrobe area and on the other side access to a patio with a barbecue area. The ground floor includes the living room with views of the mountains, lots of natural light, the office, the spacious and bright kitchen with its terrace and a guest toilet. On the lower floor we have 3 bedrooms and 2 bathrooms, one of them en-suite inside the large master bedroom, all bedrooms have independent air conditioning, fitted wardrobes and direct access to the garden where there is a private pool with an outdoor shower. From there there is access to a guest suite, recently built into the rock and which has a large main room with bathroom and a back room where a kitchen could