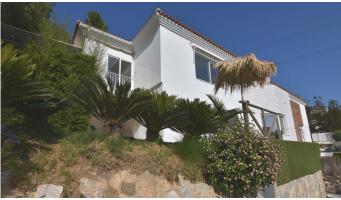

R4325956

Fuengirola

REF# R4325956 780.000 €

| BEDS | BATHS | BUILT  | PLOT   | TERRACE |
|------|-------|--------|--------|---------|
| 4    | 4     | 215 m² | 268 m² | 31 m²   |

Spacious semi-detached house located in the prestigious Reserva del Higuerón private complex, on the border between Benalmádena and Fuengirola, a step away from all services and Carvajal beach with its beautiful promenade and restaurants. The suburban train station is 100 meters away and there is a free bus service for the residents of the complex. The property has several renovations done: the kitchen, modern and fully equipped with all electrical appliances, has a very nice little terrace with sea views, next to the living room there is an office area with views to the west and plenty of natural light as well as a guest apartment in the basement of the house and finally a private pool in the garden that enjoys sun all day thanks to its west orientation. We access the house where there is a closed garage as well as an outdoor parking space; Next to the entrance hall we find a very functional wardrobe area and on the other side access to a patio with a barbecue area. The ground floor includes the living room with views of the mountains, lots of natural light, the office, the spacious and bright kitchen with its terrace and a guest toilet. On the lower floor we have 3 bedrooms and 2 bathrooms, one of them en-suite inside the large master bedroom, all bedrooms have independent air conditioning, fitted wardrobes and direct access to the garden where there is a private pool with an outdoor shower. From there there is access to a guest suite, recently built into the rock and which has a large main room with bathroom and a back room where a kitchen could