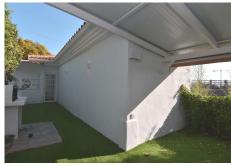

R4325956

Fuengirola

REF# R4325956 780.000 €

| BEDS | BATHS | BUILT  | PLOT   | TERRACE |
|------|-------|--------|--------|---------|
| 4    | 4     | 215 m² | 268 m² | 31 m²   |

Spacious semi-detached house located in the prestigious Reserva del Higuerón private complex, on the border between Benalmádena and Fuengirola, a step away from all services and Carvajal beach with its beautiful promenade and restaurants. The suburban train station is 100 meters away and there is a free bus service for the residents of the complex. The property has several renovations done: the kitchen, modern and fully equipped with all electrical appliances, has a very nice little terrace with sea views, next to the living room there is an office area with views to the west and plenty of natural light as well as a guest apartment in the basement of the house and finally a private pool in the garden that enjoys sun all day thanks to its west orientation. We access the house where there is a closed garage as well as an outdoor parking space; Next to the entrance hall we find a very functional wardrobe area and on the other side access to a patio with a barbecue area. The ground floor includes the living room with views of the mountains, lots of natural light, the office, the spacious and bright kitchen with its terrace and a guest toilet. On the lower floor we have 3 bedrooms and 2 bathrooms, one of them en-suite inside the large master bedroom, all bedrooms have independent air conditioning, fitted wardrobes and direct access to the garden where there is a private pool with an outdoor shower. From there there is access to a guest suite, recently built into the rock and which has a large main room with bathroom and a back room where a kitchen could