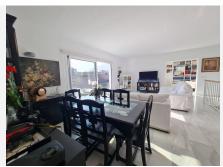

R4325956

Fuengirola

REF# R4325956 780.000 €

| BEDS | BATHS | BUILT  | PLOT   | TERRACE |
|------|-------|--------|--------|---------|
| 4    | 4     | 215 m² | 268 m² | 31 m²   |

Spacious semi-detached house located in the prestigious Reserva del Higuerón private complex, on the border between Benalmádena and Fuengirola, a step away from all services and Carvajal beach with its beautiful promenade and restaurants. The suburban train station is 100 meters away and there is a free bus service for the residents of the complex. The property has several renovations done: the kitchen, modern and fully equipped with all electrical appliances, has a very nice little terrace with sea views, next to the living room there is an office area with views to the west and plenty of natural light as well as a guest apartment in the basement of the house and finally a private pool in the garden that enjoys sun all day thanks to its west orientation. We access the house where there is a closed garage as well as an outdoor parking space; Next to the entrance hall we find a very functional wardrobe area and on the other side access to a patio with a barbecue area. The ground floor includes the living room with views of the mountains, lots of natural light, the office, the spacious and bright kitchen with its terrace and a guest toilet. On the lower floor we have 3 bedrooms and 2 bathrooms, one of them en-suite inside the large master bedroom, all bedrooms have independent air conditioning, fitted wardrobes and direct access to the garden where there is a private pool with an outdoor shower. From there there is access to a guest suite, recently built into the rock and which has a large main room with bathroom and a back room where a kitchen could