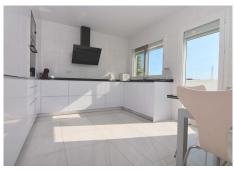

R4325956

Fuengirola

REF# R4325956 780.000 €

| BEDS | BATHS | BUILT  | PLOT   | TERRACE |
|------|-------|--------|--------|---------|
| 4    | 4     | 215 m² | 268 m² | 31 m²   |

Spacious semi-detached house located in the prestigious Reserva del Higuerón private complex, on the border between Benalmádena and Fuengirola, a step away from all services and Carvajal beach with its beautiful promenade and restaurants. The suburban train station is 100 meters away and there is a free bus service for the residents of the complex. The property has several renovations done: the kitchen, modern and fully equipped with all electrical appliances, has a very nice little terrace with sea views, next to the living room there is an office area with views to the west and plenty of natural light as well as a guest apartment in the basement of the house and finally a private pool in the garden that enjoys sun all day thanks to its west orientation. We access the house where there is a closed garage as well as an outdoor parking space; Next to the entrance hall we find a very functional wardrobe area and on the other side access to a patio with a barbecue area. The ground floor includes the living room with views of the mountains, lots of natural light, the office, the spacious and bright kitchen with its terrace and a guest toilet. On the lower floor we have 3 bedrooms and 2 bathrooms, one of them en-suite inside the large master bedroom, all bedrooms have independent air conditioning, fitted wardrobes and direct access to the garden where there is a private pool with an outdoor shower. From there there is access to a guest suite, recently built into the rock and which has a large main room with bathroom and a back room where a kitchen could