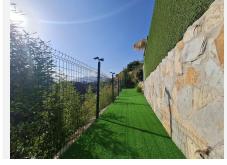

R4325956

Fuengirola

REF# R4325956 780.000 €

| BEDS | BATHS | BUILT  | PLOT   | TERRACE |
|------|-------|--------|--------|---------|
| 4    | 4     | 215 m² | 268 m² | 31 m²   |

Spacious semi-detached house located in the prestigious Reserva del Higuerón private complex, on the border between Benalmádena and Fuengirola, a step away from all services and Carvajal beach with its beautiful promenade and restaurants. The suburban train station is 100 meters away and there is a free bus service for the residents of the complex. The property has several renovations done: the kitchen, modern and fully equipped with all electrical appliances, has a very nice little terrace with sea views, next to the living room there is an office area with views to the west and plenty of natural light as well as a guest apartment in the basement of the house and finally a private pool in the garden that enjoys sun all day thanks to its west orientation. We access the house where there is a closed garage as well as an outdoor parking space; Next to the entrance hall we find a very functional wardrobe area and on the other side access to a patio with a barbecue area. The ground floor includes the living room with views of the mountains, lots of natural light, the office, the spacious and bright kitchen with its terrace and a guest toilet. On the lower floor we have 3 bedrooms and 2 bathrooms, one of them en-suite inside the large master bedroom, all bedrooms have independent air conditioning, fitted wardrobes and direct access to the garden where there is a private pool with an outdoor shower. From there there is access to a guest suite, recently built into the rock and which has a large main room with bathroom and a back room where a kitchen could