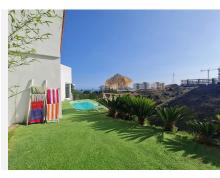

R4325956

Fuengirola

REF# R4325956 780.000 €

| BEDS | BATHS | BUILT  | PLOT   | TERRACE |
|------|-------|--------|--------|---------|
| 4    | 4     | 215 m² | 268 m² | 31 m²   |

Spacious semi-detached house located in the prestigious Reserva del Higuerón private complex, on the border between Benalmádena and Fuengirola, a step away from all services and Carvajal beach with its beautiful promenade and restaurants. The suburban train station is 100 meters away and there is a free bus service for the residents of the complex. The property has several renovations done: the kitchen, modern and fully equipped with all electrical appliances, has a very nice little terrace with sea views, next to the living room there is an office area with views to the west and plenty of natural light as well as a guest apartment in the basement of the house and finally a private pool in the garden that enjoys sun all day thanks to its west orientation. We access the house where there is a closed garage as well as an outdoor parking space; Next to the entrance hall we find a very functional wardrobe area and on the other side access to a patio with a barbecue area. The ground floor includes the living room with views of the mountains, lots of natural light, the office, the spacious and bright kitchen with its terrace and a guest toilet. On the lower floor we have 3 bedrooms and 2 bathrooms, one of them en-suite inside the large master bedroom, all bedrooms have independent air conditioning, fitted wardrobes and direct access to the garden where there is a private pool with an outdoor shower. From there there is access to a guest suite, recently built into the rock and which has a large main room with bathroom and a back room where a kitchen could