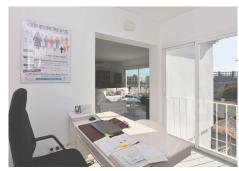

R4325956

Fuengirola

REF# R4325956 780.000 €

| BEDS | BATHS | BUILT  | PLOT   | TERRACE |
|------|-------|--------|--------|---------|
| 4    | 4     | 215 m² | 268 m² | 31 m²   |

Spacious semi-detached house located in the prestigious Reserva del Higuerón private complex, on the border between Benalmádena and Fuengirola, a step away from all services and Carvajal beach with its beautiful promenade and restaurants. The suburban train station is 100 meters away and there is a free bus service for the residents of the complex. The property has several renovations done: the kitchen, modern and fully equipped with all electrical appliances, has a very nice little terrace with sea views, next to the living room there is an office area with views to the west and plenty of natural light as well as a guest apartment in the basement of the house and finally a private pool in the garden that enjoys sun all day thanks to its west orientation. We access the house where there is a closed garage as well as an outdoor parking space; Next to the entrance hall we find a very functional wardrobe area and on the other side access to a patio with a barbecue area. The ground floor includes the living room with views of the mountains, lots of natural light, the office, the spacious and bright kitchen with its terrace and a guest toilet. On the lower floor we have 3 bedrooms and 2 bathrooms, one of them en-suite inside the large master bedroom, all bedrooms have independent air conditioning, fitted wardrobes and direct access to the garden where there is a private pool with an outdoor shower. From there there is access to a guest suite, recently built into the rock and which has a large main room with bathroom and a back room where a kitchen could