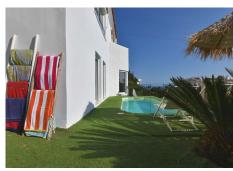

R4325956

Fuengirola

REF# R4325956 780.000 €

| BEDS | BATHS | BUILT  | PLOT   | TERRACE |
|------|-------|--------|--------|---------|
| 4    | 4     | 215 m² | 268 m² | 31 m²   |

Spacious semi-detached house located in the prestigious Reserva del Higuerón private complex, on the border between Benalmádena and Fuengirola, a step away from all services and Carvajal beach with its beautiful promenade and restaurants. The suburban train station is 100 meters away and there is a free bus service for the residents of the complex. The property has several renovations done: the kitchen, modern and fully equipped with all electrical appliances, has a very nice little terrace with sea views, next to the living room there is an office area with views to the west and plenty of natural light as well as a guest apartment in the basement of the house and finally a private pool in the garden that enjoys sun all day thanks to its west orientation. We access the house where there is a closed garage as well as an outdoor parking space; Next to the entrance hall we find a very functional wardrobe area and on the other side access to a patio with a barbecue area. The ground floor includes the living room with views of the mountains, lots of natural light, the office, the spacious and bright kitchen with its terrace and a guest toilet. On the lower floor we have 3 bedrooms and 2 bathrooms, one of them en-suite inside the large master bedroom, all bedrooms have independent air conditioning, fitted wardrobes and direct access to the garden where there is a private pool with an outdoor shower. From there there is access to a guest suite, recently built into the rock and which has a large main room with bathroom and a back room where a kitchen could