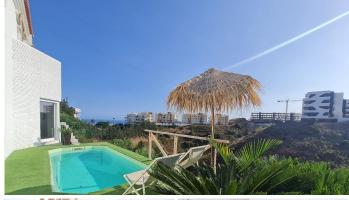

R4325956

Fuengirola

REF# R4325956 780.000 €

| BEDS | BATHS | BUILT  | PLOT   | TERRACE |
|------|-------|--------|--------|---------|
| 4    | 4     | 215 m² | 268 m² | 31 m²   |

Spacious semi-detached house located in the prestigious Reserva del Higuerón private complex, on the border between Benalmádena and Fuengirola, a step away from all services and Carvajal beach with its beautiful promenade and restaurants. The suburban train station is 100 meters away and there is a free bus service for the residents of the complex. The property has several renovations done: the kitchen, modern and fully equipped with all electrical appliances, has a very nice little terrace with sea views, next to the living room there is an office area with views to the west and plenty of natural light as well as a guest apartment in the basement of the house and finally a private pool in the garden that enjoys sun all day thanks to its west orientation. We access the house where there is a closed garage as well as an outdoor parking space; Next to the entrance hall we find a very functional wardrobe area and on the other side access to a patio with a barbecue area. The ground floor includes the living room with views of the mountains, lots of natural light, the office, the spacious and bright kitchen with its terrace and a guest toilet. On the lower floor we have 3 bedrooms and 2 bathrooms, one of them en-suite inside the large master bedroom, all bedrooms have independent air conditioning, fitted wardrobes and direct access to the garden where there is a private pool with an outdoor shower. From there there is access to a guest suite, recently built into the rock and which has a large main room with bathroom and a back room where a kitchen could