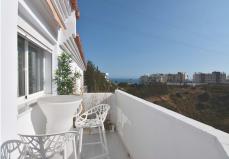

R4325956

Fuengirola

REF# R4325956 780.000 €

| BEDS | BATHS | BUILT  | PLOT   | TERRACE |
|------|-------|--------|--------|---------|
| 4    | 4     | 215 m² | 268 m² | 31 m²   |

Spacious semi-detached house located in the prestigious Reserva del Higuerón private complex, on the border between Benalmádena and Fuengirola, a step away from all services and Carvajal beach with its beautiful promenade and restaurants. The suburban train station is 100 meters away and there is a free bus service for the residents of the complex. The property has several renovations done: the kitchen, modern and fully equipped with all electrical appliances, has a very nice little terrace with sea views, next to the living room there is an office area with views to the west and plenty of natural light as well as a guest apartment in the basement of the house and finally a private pool in the garden that enjoys sun all day thanks to its west orientation. We access the house where there is a closed garage as well as an outdoor parking space; Next to the entrance hall we find a very functional wardrobe area and on the other side access to a patio with a barbecue area. The ground floor includes the living room with views of the mountains, lots of natural light, the office, the spacious and bright kitchen with its terrace and a guest toilet. On the lower floor we have 3 bedrooms and 2 bathrooms, one of them en-suite inside the large master bedroom, all bedrooms have independent air conditioning, fitted wardrobes and direct access to the garden where there is a private pool with an outdoor shower. From there there is access to a guest suite, recently built into the rock and which has a large main room with bathroom and a back room where a kitchen could