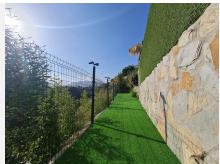

R4325956

Fuengirola

REF# R4325956 780.000 €

| BEDS | BATHS | BUILT  | PLOT   | TERRACE |
|------|-------|--------|--------|---------|
| 4    | 4     | 215 m² | 268 m² | 31 m²   |

Spacious semi-detached house located in the prestigious Reserva del Higuerón private complex, on the border between Benalmádena and Fuengirola, a step away from all services and Carvajal beach with its beautiful promenade and restaurants. The suburban train station is 100 meters away and there is a free bus service for the residents of the complex. The property has several renovations done: the kitchen, modern and fully equipped with all electrical appliances, has a very nice little terrace with sea views, next to the living room there is an office area with views to the west and plenty of natural light as well as a guest apartment in the basement of the house and finally a private pool in the garden that enjoys sun all day thanks to its west orientation. We access the house where there is a closed garage as well as an outdoor parking space; Next to the entrance hall we find a very functional wardrobe area and on the other side access to a patio with a barbecue area. The ground floor includes the living room with views of the mountains, lots of natural light, the office, the spacious and bright kitchen with its terrace and a guest toilet. On the lower floor we have 3 bedrooms and 2 bathrooms, one of them en-suite inside the large master bedroom, all bedrooms have independent air conditioning, fitted wardrobes and direct access to the garden where there is a private pool with an outdoor shower. From there there is access to a guest suite, recently built into the rock and which has a large main room with bathroom and a back room where a kitchen could