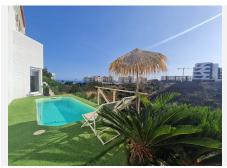

R4325956

Fuengirola

REF# R4325956 780.000 €

| BEDS | BATHS | BUILT  | PLOT   | TERRACE |
|------|-------|--------|--------|---------|
| 4    | 4     | 215 m² | 268 m² | 31 m²   |

Spacious semi-detached house located in the prestigious Reserva del Higuerón private complex, on the border between Benalmádena and Fuengirola, a step away from all services and Carvajal beach with its beautiful promenade and restaurants. The suburban train station is 100 meters away and there is a free bus service for the residents of the complex. The property has several renovations done: the kitchen, modern and fully equipped with all electrical appliances, has a very nice little terrace with sea views, next to the living room there is an office area with views to the west and plenty of natural light as well as a guest apartment in the basement of the house and finally a private pool in the garden that enjoys sun all day thanks to its west orientation. We access the house where there is a closed garage as well as an outdoor parking space; Next to the entrance hall we find a very functional wardrobe area and on the other side access to a patio with a barbecue area. The ground floor includes the living room with views of the mountains, lots of natural light, the office, the spacious and bright kitchen with its terrace and a guest toilet. On the lower floor we have 3 bedrooms and 2 bathrooms, one of them en-suite inside the large master bedroom, all bedrooms have independent air conditioning, fitted wardrobes and direct access to the garden where there is a private pool with an outdoor shower. From there there is access to a guest suite, recently built into the rock and which has a large main room with bathroom and a back room where a kitchen could