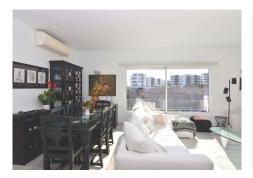

R4325956

Fuengirola

REF# R4325956 780.000 €

| BEDS | BATHS | BUILT  | PLOT   | TERRACE |
|------|-------|--------|--------|---------|
| 4    | 4     | 215 m² | 268 m² | 31 m²   |

Spacious semi-detached house located in the prestigious Reserva del Higuerón private complex, on the border between Benalmádena and Fuengirola, a step away from all services and Carvajal beach with its beautiful promenade and restaurants. The suburban train station is 100 meters away and there is a free bus service for the residents of the complex. The property has several renovations done: the kitchen, modern and fully equipped with all electrical appliances, has a very nice little terrace with sea views, next to the living room there is an office area with views to the west and plenty of natural light as well as a guest apartment in the basement of the house and finally a private pool in the garden that enjoys sun all day thanks to its west orientation. We access the house where there is a closed garage as well as an outdoor parking space; Next to the entrance hall we find a very functional wardrobe area and on the other side access to a patio with a barbecue area. The ground floor includes the living room with views of the mountains, lots of natural light, the office, the spacious and bright kitchen with its terrace and a guest toilet. On the lower floor we have 3 bedrooms and 2 bathrooms, one of them en-suite inside the large master bedroom, all bedrooms have independent air conditioning, fitted wardrobes and direct access to the garden where there is a private pool with an outdoor shower. From there there is access to a guest suite, recently built into the rock and which has a large main room with bathroom and a back room where a kitchen could