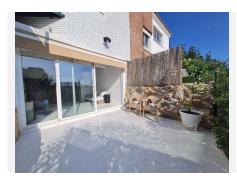

R4325956

Fuengirola

REF# R4325956 780.000 €

| BEDS | BATHS | BUILT  | PLOT   | TERRACE |
|------|-------|--------|--------|---------|
| 4    | 4     | 215 m² | 268 m² | 31 m²   |

Spacious semi-detached house located in the prestigious Reserva del Higuerón private complex, on the border between Benalmádena and Fuengirola, a step away from all services and Carvajal beach with its beautiful promenade and restaurants. The suburban train station is 100 meters away and there is a free bus service for the residents of the complex. The property has several renovations done: the kitchen, modern and fully equipped with all electrical appliances, has a very nice little terrace with sea views, next to the living room there is an office area with views to the west and plenty of natural light as well as a guest apartment in the basement of the house and finally a private pool in the garden that enjoys sun all day thanks to its west orientation. We access the house where there is a closed garage as well as an outdoor parking space; Next to the entrance hall we find a very functional wardrobe area and on the other side access to a patio with a barbecue area. The ground floor includes the living room with views of the mountains, lots of natural light, the office, the spacious and bright kitchen with its terrace and a guest toilet. On the lower floor we have 3 bedrooms and 2 bathrooms, one of them en-suite inside the large master bedroom, all bedrooms have independent air conditioning, fitted wardrobes and direct access to the garden where there is a private pool with an outdoor shower. From there there is access to a guest suite, recently built into the rock and which has a large main room with bathroom and a back room where a kitchen could