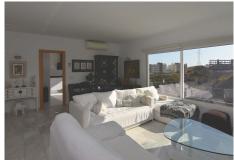

R4325956

Fuengirola

REF# R4325956 780.000 €

| BEDS | BATHS | BUILT  | PLOT   | TERRACE |
|------|-------|--------|--------|---------|
| 4    | 4     | 215 m² | 268 m² | 31 m²   |

Spacious semi-detached house located in the prestigious Reserva del Higuerón private complex, on the border between Benalmádena and Fuengirola, a step away from all services and Carvajal beach with its beautiful promenade and restaurants. The suburban train station is 100 meters away and there is a free bus service for the residents of the complex. The property has several renovations done: the kitchen, modern and fully equipped with all electrical appliances, has a very nice little terrace with sea views, next to the living room there is an office area with views to the west and plenty of natural light as well as a guest apartment in the basement of the house and finally a private pool in the garden that enjoys sun all day thanks to its west orientation. We access the house where there is a closed garage as well as an outdoor parking space; Next to the entrance hall we find a very functional wardrobe area and on the other side access to a patio with a barbecue area. The ground floor includes the living room with views of the mountains, lots of natural light, the office, the spacious and bright kitchen with its terrace and a guest toilet. On the lower floor we have 3 bedrooms and 2 bathrooms, one of them en-suite inside the large master bedroom, all bedrooms have independent air conditioning, fitted wardrobes and direct access to the garden where there is a private pool with an outdoor shower. From there there is access to a guest suite, recently built into the rock and which has a large main room with bathroom and a back room where a kitchen could