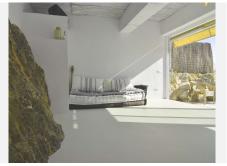

R4325956

Fuengirola

REF# R4325956 780.000 €

| BEDS | BATHS | BUILT  | PLOT   | TERRACE |
|------|-------|--------|--------|---------|
| 4    | 4     | 215 m² | 268 m² | 31 m²   |

Spacious semi-detached house located in the prestigious Reserva del Higuerón private complex, on the border between Benalmádena and Fuengirola, a step away from all services and Carvajal beach with its beautiful promenade and restaurants. The suburban train station is 100 meters away and there is a free bus service for the residents of the complex. The property has several renovations done: the kitchen, modern and fully equipped with all electrical appliances, has a very nice little terrace with sea views, next to the living room there is an office area with views to the west and plenty of natural light as well as a guest apartment in the basement of the house and finally a private pool in the garden that enjoys sun all day thanks to its west orientation. We access the house where there is a closed garage as well as an outdoor parking space; Next to the entrance hall we find a very functional wardrobe area and on the other side access to a patio with a barbecue area. The ground floor includes the living room with views of the mountains, lots of natural light, the office, the spacious and bright kitchen with its terrace and a guest toilet. On the lower floor we have 3 bedrooms and 2 bathrooms, one of them en-suite inside the large master bedroom, all bedrooms have independent air conditioning, fitted wardrobes and direct access to the garden where there is a private pool with an outdoor shower. From there there is access to a guest suite, recently built into the rock and which has a large main room with bathroom and a back room where a kitchen could