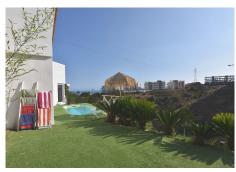

R4325956

Fuengirola

REF# R4325956 780.000 €

| BEDS | BATHS | BUILT  | PLOT   | TERRACE |
|------|-------|--------|--------|---------|
| 4    | 4     | 215 m² | 268 m² | 31 m²   |

Spacious semi-detached house located in the prestigious Reserva del Higuerón private complex, on the border between Benalmádena and Fuengirola, a step away from all services and Carvajal beach with its beautiful promenade and restaurants. The suburban train station is 100 meters away and there is a free bus service for the residents of the complex. The property has several renovations done: the kitchen, modern and fully equipped with all electrical appliances, has a very nice little terrace with sea views, next to the living room there is an office area with views to the west and plenty of natural light as well as a guest apartment in the basement of the house and finally a private pool in the garden that enjoys sun all day thanks to its west orientation. We access the house where there is a closed garage as well as an outdoor parking space; Next to the entrance hall we find a very functional wardrobe area and on the other side access to a patio with a barbecue area. The ground floor includes the living room with views of the mountains, lots of natural light, the office, the spacious and bright kitchen with its terrace and a guest toilet. On the lower floor we have 3 bedrooms and 2 bathrooms, one of them en-suite inside the large master bedroom, all bedrooms have independent air conditioning, fitted wardrobes and direct access to the garden where there is a private pool with an outdoor shower. From there there is access to a guest suite, recently built into the rock and which has a large main room with bathroom and a back room where a kitchen could