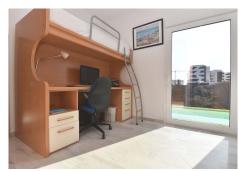

R4325956

Fuengirola

REF# R4325956 780.000 €

| BEDS | BATHS | BUILT  | PLOT   | TERRACE |
|------|-------|--------|--------|---------|
| 4    | 4     | 215 m² | 268 m² | 31 m²   |

Spacious semi-detached house located in the prestigious Reserva del Higuerón private complex, on the border between Benalmádena and Fuengirola, a step away from all services and Carvajal beach with its beautiful promenade and restaurants. The suburban train station is 100 meters away and there is a free bus service for the residents of the complex. The property has several renovations done: the kitchen, modern and fully equipped with all electrical appliances, has a very nice little terrace with sea views, next to the living room there is an office area with views to the west and plenty of natural light as well as a guest apartment in the basement of the house and finally a private pool in the garden that enjoys sun all day thanks to its west orientation. We access the house where there is a closed garage as well as an outdoor parking space; Next to the entrance hall we find a very functional wardrobe area and on the other side access to a patio with a barbecue area. The ground floor includes the living room with views of the mountains, lots of natural light, the office, the spacious and bright kitchen with its terrace and a guest toilet. On the lower floor we have 3 bedrooms and 2 bathrooms, one of them en-suite inside the large master bedroom, all bedrooms have independent air conditioning, fitted wardrobes and direct access to the garden where there is a private pool with an outdoor shower. From there there is access to a guest suite, recently built into the rock and which has a large main room with bathroom and a back room where a kitchen could