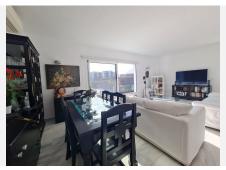

R4325956

Fuengirola

REF# R4325956 780.000 €

| BEDS | BATHS | BUILT  | PLOT   | TERRACE |
|------|-------|--------|--------|---------|
| 4    | 4     | 215 m² | 268 m² | 31 m²   |

Spacious semi-detached house located in the prestigious Reserva del Higuerón private complex, on the border between Benalmádena and Fuengirola, a step away from all services and Carvajal beach with its beautiful promenade and restaurants. The suburban train station is 100 meters away and there is a free bus service for the residents of the complex. The property has several renovations done: the kitchen, modern and fully equipped with all electrical appliances, has a very nice little terrace with sea views, next to the living room there is an office area with views to the west and plenty of natural light as well as a guest apartment in the basement of the house and finally a private pool in the garden that enjoys sun all day thanks to its west orientation. We access the house where there is a closed garage as well as an outdoor parking space; Next to the entrance hall we find a very functional wardrobe area and on the other side access to a patio with a barbecue area. The ground floor includes the living room with views of the mountains, lots of natural light, the office, the spacious and bright kitchen with its terrace and a guest toilet. On the lower floor we have 3 bedrooms and 2 bathrooms, one of them en-suite inside the large master bedroom, all bedrooms have independent air conditioning, fitted wardrobes and direct access to the garden where there is a private pool with an outdoor shower. From there there is access to a guest suite, recently built into the rock and which has a large main room with bathroom and a back room where a kitchen could