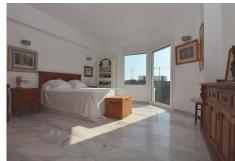

R4325956

Fuengirola

REF# R4325956 780.000 €

| BEDS | BATHS | BUILT  | PLOT   | TERRACE |
|------|-------|--------|--------|---------|
| 4    | 4     | 215 m² | 268 m² | 31 m²   |

Spacious semi-detached house located in the prestigious Reserva del Higuerón private complex, on the border between Benalmádena and Fuengirola, a step away from all services and Carvajal beach with its beautiful promenade and restaurants. The suburban train station is 100 meters away and there is a free bus service for the residents of the complex. The property has several renovations done: the kitchen, modern and fully equipped with all electrical appliances, has a very nice little terrace with sea views, next to the living room there is an office area with views to the west and plenty of natural light as well as a guest apartment in the basement of the house and finally a private pool in the garden that enjoys sun all day thanks to its west orientation. We access the house where there is a closed garage as well as an outdoor parking space; Next to the entrance hall we find a very functional wardrobe area and on the other side access to a patio with a barbecue area. The ground floor includes the living room with views of the mountains, lots of natural light, the office, the spacious and bright kitchen with its terrace and a guest toilet. On the lower floor we have 3 bedrooms and 2 bathrooms, one of them en-suite inside the large master bedroom, all bedrooms have independent air conditioning, fitted wardrobes and direct access to the garden where there is a private pool with an outdoor shower. From there there is access to a guest suite, recently built into the rock and which has a large main room with bathroom and a back room where a kitchen could