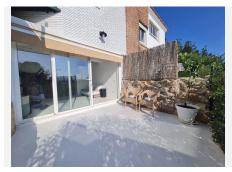

R4325956

Fuengirola

REF# R4325956 780.000 €

| BEDS | BATHS | BUILT  | PLOT   | TERRACE |
|------|-------|--------|--------|---------|
| 4    | 4     | 215 m² | 268 m² | 31 m²   |

Spacious semi-detached house located in the prestigious Reserva del Higuerón private complex, on the border between Benalmádena and Fuengirola, a step away from all services and Carvajal beach with its beautiful promenade and restaurants. The suburban train station is 100 meters away and there is a free bus service for the residents of the complex. The property has several renovations done: the kitchen, modern and fully equipped with all electrical appliances, has a very nice little terrace with sea views, next to the living room there is an office area with views to the west and plenty of natural light as well as a guest apartment in the basement of the house and finally a private pool in the garden that enjoys sun all day thanks to its west orientation. We access the house where there is a closed garage as well as an outdoor parking space; Next to the entrance hall we find a very functional wardrobe area and on the other side access to a patio with a barbecue area. The ground floor includes the living room with views of the mountains, lots of natural light, the office, the spacious and bright kitchen with its terrace and a guest toilet. On the lower floor we have 3 bedrooms and 2 bathrooms, one of them en-suite inside the large master bedroom, all bedrooms have independent air conditioning, fitted wardrobes and direct access to the garden where there is a private pool with an outdoor shower. From there there is access to a guest suite, recently built into the rock and which has a large main room with bathroom and a back room where a kitchen could