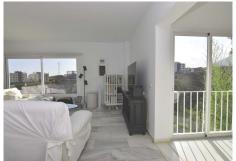

R4325956

Fuengirola

REF# R4325956 780.000 €

| BEDS | BATHS | BUILT  | PLOT   | TERRACE |
|------|-------|--------|--------|---------|
| 4    | 4     | 215 m² | 268 m² | 31 m²   |

Spacious semi-detached house located in the prestigious Reserva del Higuerón private complex, on the border between Benalmádena and Fuengirola, a step away from all services and Carvajal beach with its beautiful promenade and restaurants. The suburban train station is 100 meters away and there is a free bus service for the residents of the complex. The property has several renovations done: the kitchen, modern and fully equipped with all electrical appliances, has a very nice little terrace with sea views, next to the living room there is an office area with views to the west and plenty of natural light as well as a guest apartment in the basement of the house and finally a private pool in the garden that enjoys sun all day thanks to its west orientation. We access the house where there is a closed garage as well as an outdoor parking space; Next to the entrance hall we find a very functional wardrobe area and on the other side access to a patio with a barbecue area. The ground floor includes the living room with views of the mountains, lots of natural light, the office, the spacious and bright kitchen with its terrace and a guest toilet. On the lower floor we have 3 bedrooms and 2 bathrooms, one of them en-suite inside the large master bedroom, all bedrooms have independent air conditioning, fitted wardrobes and direct access to the garden where there is a private pool with an outdoor shower. From there there is access to a guest suite, recently built into the rock and which has a large main room with bathroom and a back room where a kitchen could