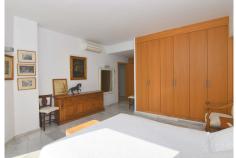

R4325956

Fuengirola

REF# R4325956 780.000 €

| BEDS | BATHS | BUILT  | PLOT   | TERRACE |
|------|-------|--------|--------|---------|
| 4    | 4     | 215 m² | 268 m² | 31 m²   |

Spacious semi-detached house located in the prestigious Reserva del Higuerón private complex, on the border between Benalmádena and Fuengirola, a step away from all services and Carvajal beach with its beautiful promenade and restaurants. The suburban train station is 100 meters away and there is a free bus service for the residents of the complex. The property has several renovations done: the kitchen, modern and fully equipped with all electrical appliances, has a very nice little terrace with sea views, next to the living room there is an office area with views to the west and plenty of natural light as well as a guest apartment in the basement of the house and finally a private pool in the garden that enjoys sun all day thanks to its west orientation. We access the house where there is a closed garage as well as an outdoor parking space; Next to the entrance hall we find a very functional wardrobe area and on the other side access to a patio with a barbecue area. The ground floor includes the living room with views of the mountains, lots of natural light, the office, the spacious and bright kitchen with its terrace and a guest toilet. On the lower floor we have 3 bedrooms and 2 bathrooms, one of them en-suite inside the large master bedroom, all bedrooms have independent air conditioning, fitted wardrobes and direct access to the garden where there is a private pool with an outdoor shower. From there there is access to a guest suite, recently built into the rock and which has a large main room with bathroom and a back room where a kitchen could