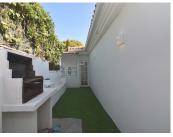

R4325956

Fuengirola

REF# R4325956 780.000 €

| BEDS | BATHS | BUILT  | PLOT   | TERRACE |
|------|-------|--------|--------|---------|
| 4    | 4     | 215 m² | 268 m² | 31 m²   |

Spacious semi-detached house located in the prestigious Reserva del Higuerón private complex, on the border between Benalmádena and Fuengirola, a step away from all services and Carvajal beach with its beautiful promenade and restaurants. The suburban train station is 100 meters away and there is a free bus service for the residents of the complex. The property has several renovations done: the kitchen, modern and fully equipped with all electrical appliances, has a very nice little terrace with sea views, next to the living room there is an office area with views to the west and plenty of natural light as well as a guest apartment in the basement of the house and finally a private pool in the garden that enjoys sun all day thanks to its west orientation. We access the house where there is a closed garage as well as an outdoor parking space; Next to the entrance hall we find a very functional wardrobe area and on the other side access to a patio with a barbecue area. The ground floor includes the living room with views of the mountains, lots of natural light, the office, the spacious and bright kitchen with its terrace and a guest toilet. On the lower floor we have 3 bedrooms and 2 bathrooms, one of them en-suite inside the large master bedroom, all bedrooms have independent air conditioning, fitted wardrobes and direct access to the garden where there is a private pool with an outdoor shower. From there there is access to a guest suite, recently built into the rock and which has a large main room with bathroom and a back room where a kitchen could