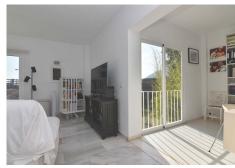

R4325956

Fuengirola

REF# R4325956 780.000 €

| BEDS | BATHS | BUILT  | PLOT   | TERRACE |
|------|-------|--------|--------|---------|
| 4    | 4     | 215 m² | 268 m² | 31 m²   |

Spacious semi-detached house located in the prestigious Reserva del Higuerón private complex, on the border between Benalmádena and Fuengirola, a step away from all services and Carvajal beach with its beautiful promenade and restaurants. The suburban train station is 100 meters away and there is a free bus service for the residents of the complex. The property has several renovations done: the kitchen, modern and fully equipped with all electrical appliances, has a very nice little terrace with sea views, next to the living room there is an office area with views to the west and plenty of natural light as well as a guest apartment in the basement of the house and finally a private pool in the garden that enjoys sun all day thanks to its west orientation. We access the house where there is a closed garage as well as an outdoor parking space; Next to the entrance hall we find a very functional wardrobe area and on the other side access to a patio with a barbecue area. The ground floor includes the living room with views of the mountains, lots of natural light, the office, the spacious and bright kitchen with its terrace and a guest toilet. On the lower floor we have 3 bedrooms and 2 bathrooms, one of them en-suite inside the large master bedroom, all bedrooms have independent air conditioning, fitted wardrobes and direct access to the garden where there is a private pool with an outdoor shower. From there there is access to a guest suite, recently built into the rock and which has a large main room with bathroom and a back room where a kitchen could