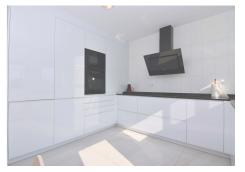

R4325956

Fuengirola

REF# R4325956 780.000 €

| BEDS | BATHS | BUILT  | PLOT   | TERRACE |
|------|-------|--------|--------|---------|
| 4    | 4     | 215 m² | 268 m² | 31 m²   |

Spacious semi-detached house located in the prestigious Reserva del Higuerón private complex, on the border between Benalmádena and Fuengirola, a step away from all services and Carvajal beach with its beautiful promenade and restaurants. The suburban train station is 100 meters away and there is a free bus service for the residents of the complex. The property has several renovations done: the kitchen, modern and fully equipped with all electrical appliances, has a very nice little terrace with sea views, next to the living room there is an office area with views to the west and plenty of natural light as well as a guest apartment in the basement of the house and finally a private pool in the garden that enjoys sun all day thanks to its west orientation. We access the house where there is a closed garage as well as an outdoor parking space; Next to the entrance hall we find a very functional wardrobe area and on the other side access to a patio with a barbecue area. The ground floor includes the living room with views of the mountains, lots of natural light, the office, the spacious and bright kitchen with its terrace and a guest toilet. On the lower floor we have 3 bedrooms and 2 bathrooms, one of them en-suite inside the large master bedroom, all bedrooms have independent air conditioning, fitted wardrobes and direct access to the garden where there is a private pool with an outdoor shower. From there there is access to a guest suite, recently built into the rock and which has a large main room with bathroom and a back room where a kitchen could