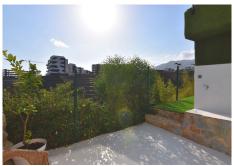

R4325956

Fuengirola

REF# R4325956 780.000 €

| BEDS | BATHS | BUILT  | PLOT   | TERRACE |
|------|-------|--------|--------|---------|
| 4    | 4     | 215 m² | 268 m² | 31 m²   |

Spacious semi-detached house located in the prestigious Reserva del Higuerón private complex, on the border between Benalmádena and Fuengirola, a step away from all services and Carvajal beach with its beautiful promenade and restaurants. The suburban train station is 100 meters away and there is a free bus service for the residents of the complex. The property has several renovations done: the kitchen, modern and fully equipped with all electrical appliances, has a very nice little terrace with sea views, next to the living room there is an office area with views to the west and plenty of natural light as well as a guest apartment in the basement of the house and finally a private pool in the garden that enjoys sun all day thanks to its west orientation. We access the house where there is a closed garage as well as an outdoor parking space; Next to the entrance hall we find a very functional wardrobe area and on the other side access to a patio with a barbecue area. The ground floor includes the living room with views of the mountains, lots of natural light, the office, the spacious and bright kitchen with its terrace and a guest toilet. On the lower floor we have 3 bedrooms and 2 bathrooms, one of them en-suite inside the large master bedroom, all bedrooms have independent air conditioning, fitted wardrobes and direct access to the garden where there is a private pool with an outdoor shower. From there there is access to a guest suite, recently built into the rock and which has a large main room with bathroom and a back room where a kitchen could