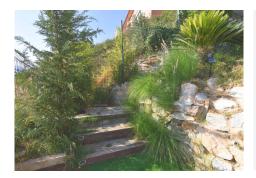

R4325956

Fuengirola

REF# R4325956 780.000 €

| BEDS | BATHS | BUILT  | PLOT   | TERRACE |
|------|-------|--------|--------|---------|
| 4    | 4     | 215 m² | 268 m² | 31 m²   |

Spacious semi-detached house located in the prestigious Reserva del Higuerón private complex, on the border between Benalmádena and Fuengirola, a step away from all services and Carvajal beach with its beautiful promenade and restaurants. The suburban train station is 100 meters away and there is a free bus service for the residents of the complex. The property has several renovations done: the kitchen, modern and fully equipped with all electrical appliances, has a very nice little terrace with sea views, next to the living room there is an office area with views to the west and plenty of natural light as well as a guest apartment in the basement of the house and finally a private pool in the garden that enjoys sun all day thanks to its west orientation. We access the house where there is a closed garage as well as an outdoor parking space; Next to the entrance hall we find a very functional wardrobe area and on the other side access to a patio with a barbecue area. The ground floor includes the living room with views of the mountains, lots of natural light, the office, the spacious and bright kitchen with its terrace and a guest toilet. On the lower floor we have 3 bedrooms and 2 bathrooms, one of them en-suite inside the large master bedroom, all bedrooms have independent air conditioning, fitted wardrobes and direct access to the garden where there is a private pool with an outdoor shower. From there there is access to a guest suite, recently built into the rock and which has a large main room with bathroom and a back room where a kitchen could