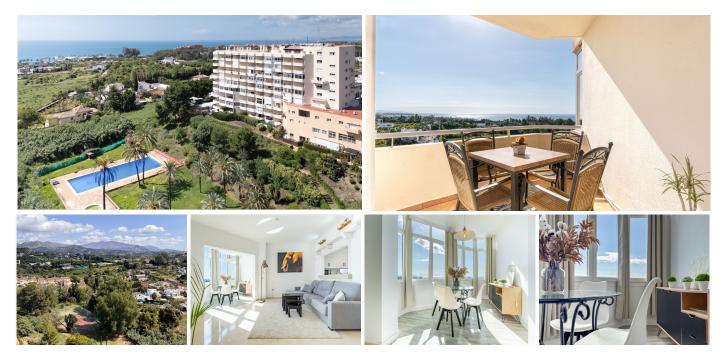

## R5032549 Sestepona

REF# R5032549 239.000 €

| BEDS | BATHS | BUILT | TERRACE |
|------|-------|-------|---------|
| 1    | 1     | 99 m² | 16 m²   |

Every sunrise becomes a private spectacle!

Imagine starting your days with the sea breeze, the sun bathing your terrace, and a view that embraces both the Mediterranean and the Andalusian mountains. This penthouse, located on the sixth floor of a building with an elevator, is more than just a property — it's an invitation to a relaxed lifestyle, with the sea just 600 meters away and the vibrant life of Estepona only an 8-minute drive.

Fully furnished, equipped, and stylishly decorated, it's ready for you to move in with just a suitcase—whether you're looking to make it your home or start earning a return on your investment from day one.

The penthouse is part of a gated complex that offers more than just security: it provides outdoor living spaces, with lush gardens, a barbecue area, a communal pool, and a tennis court.

Inside, natural light floods the spacious open-plan living and dining area with an American-style kitchen, designed for enjoyment and sharing. It also features one bedroom, a full bathroom, a guest toilet, and a sunny terrace that becomes the perfect spot to unwind or toast with a view.