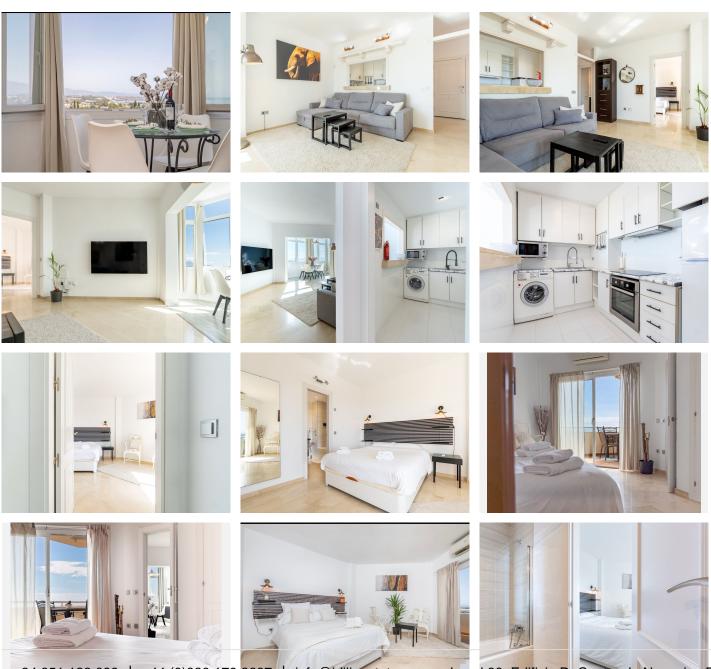

Fully furnished, equipped, and stylishly decorated, it's ready for you to move in with just a suitcase—whether you're looking to make it your home or start earning a return on your investment from day one.

The penthouse is part of a gated complex that offers more than just security: it provides outdoor living spaces, with lush gardens, a barbecue area, a communal pool, and a tennis court.

Inside, natural light floods the spacious open-plan living and dining area with an American-style kitchen, designed for enjoyment and sharing. It also features one bedroom, a full bathroom, a guest toilet, and a sunny terrace that becomes the perfect spot to unwind or toast with a view.