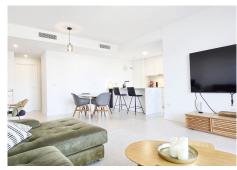

The bright living room with open-plan kitchen connects to the terrace and barbecue area – ideal for enjoying the Mediterranean climate all year round. The kitchen also features a large window with direct access to the terrace, bringing in plenty of natural light.

The layout includes 2 full bathrooms, one en suite in the master bedroom, 2 parking spaces, and a storage room. The property includes aerothermal heating, high-end porcelain flooring, south-facing orientation and sun all day, both at the front and rear of the home.