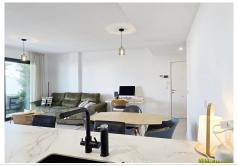

The bright living room with open-plan kitchen connects to the terrace and barbecue area – ideal for enjoying the Mediterranean climate all year round. The kitchen also features a large window with direct access to the terrace, bringing in plenty of natural light.