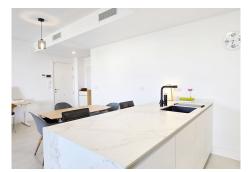

The bright living room with open-plan kitchen connects to the terrace and barbecue area – ideal for enjoying the Mediterranean climate all year round. The kitchen also features a large window with direct access to the terrace, bringing in plenty of natural light.