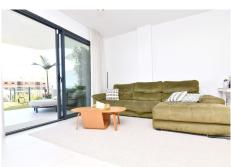

With a total of 198 m², divided into 93 m² of interior space, 30 m² of terrace and 76 m² of private garden, this recently built property (only 6 months old) offers a perfect balance between indoor comfort and outdoor living. The garden is divided into a front and rear area, and all 3 bedrooms face the back garden, ensuring privacy, quiet and cool summer evenings.

The bright living room with open-plan kitchen connects to the terrace and barbecue area – ideal for enjoying the Mediterranean climate all year round. The kitchen also features a large window with direct access to the terrace, bringing in plenty of natural light.