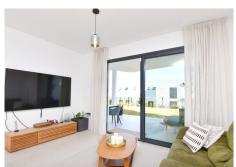

## R5048194

Benalmadena Pueblo

REF# R5048194 690.000 €

| BEDS | BATHS | BUILT  | PLOT  | TERRACE |
|------|-------|--------|-------|---------|
| 3    | 2     | 198 m² | 75 m² | 75 m²   |

Brand-new apartment in Reserva del Higuerón with 3 bedrooms, private garden and sunshine all day

The bright living room with open-plan kitchen connects to the terrace and barbecue area – ideal for enjoying the Mediterranean climate all year round. The kitchen also features a large window with direct access to the terrace, bringing in plenty of natural light.

The layout includes 2 full bathrooms, one en suite in the master bedroom, 2 parking spaces, and a storage room. The property includes aerothermal heating, high-end porcelain flooring, south-facing orientation and sun all day, both at the front and rear of the home.