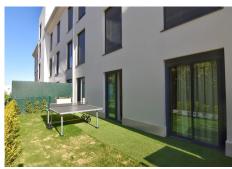

With a total of 198 m², divided into 93 m² of interior space, 30 m² of terrace and 76 m² of private garden, this recently built property (only 6 months old) offers a perfect balance between indoor comfort and outdoor living. The garden is divided into a front and rear area, and all 3 bedrooms face the back garden, ensuring privacy, quiet and cool summer evenings.

The bright living room with open-plan kitchen connects to the terrace and barbecue area – ideal for enjoying the Mediterranean climate all year round. The kitchen also features a large window with direct access to the terrace, bringing in plenty of natural light.