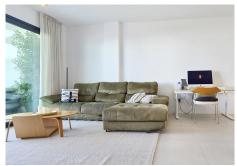

With a total of 198 m², divided into 93 m² of interior space, 30 m² of terrace and 76 m² of private garden, this recently built property (only 6 months old) offers a perfect balance between indoor comfort and outdoor living. The garden is divided into a front and rear area, and all 3 bedrooms face the back garden, ensuring privacy, quiet and cool summer evenings.

The bright living room with open-plan kitchen connects to the terrace and barbecue area – ideal for enjoying the Mediterranean climate all year round. The kitchen also features a large window with direct access to the terrace, bringing in plenty of natural light.