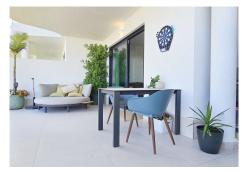

The bright living room with open-plan kitchen connects to the terrace and barbecue area – ideal for enjoying the Mediterranean climate all year round. The kitchen also features a large window with direct access to the terrace, bringing in plenty of natural light.