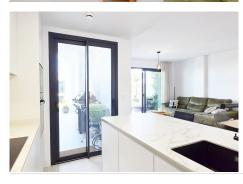

The bright living room with open-plan kitchen connects to the terrace and barbecue area – ideal for enjoying the Mediterranean climate all year round. The kitchen also features a large window with direct access to the terrace, bringing in plenty of natural light.