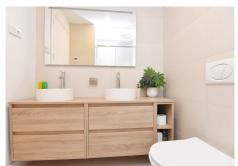

The bright living room with open-plan kitchen connects to the terrace and barbecue area – ideal for enjoying the Mediterranean climate all year round. The kitchen also features a large window with direct access to the terrace, bringing in plenty of natural light.

The layout includes 2 full bathrooms, one en suite in the master bedroom, 2 parking spaces, and a storage room. The property includes aerothermal heating, high-end porcelain flooring, south-facing orientation and sun all day, both at the front and rear of the home.