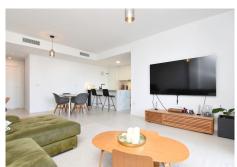

The bright living room with open-plan kitchen connects to the terrace and barbecue area – ideal for enjoying the Mediterranean climate all year round. The kitchen also features a large window with direct access to the terrace, bringing in plenty of natural light.

The layout includes 2 full bathrooms, one en suite in the master bedroom, 2 parking spaces, and a storage room. The property includes aerothermal heating, high-end porcelain flooring, south-facing orientation and sun all day, both at the front and rear of the home.