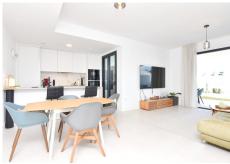

The bright living room with open-plan kitchen connects to the terrace and barbecue area – ideal for enjoying the Mediterranean climate all year round. The kitchen also features a large window with direct access to the terrace, bringing in plenty of natural light.