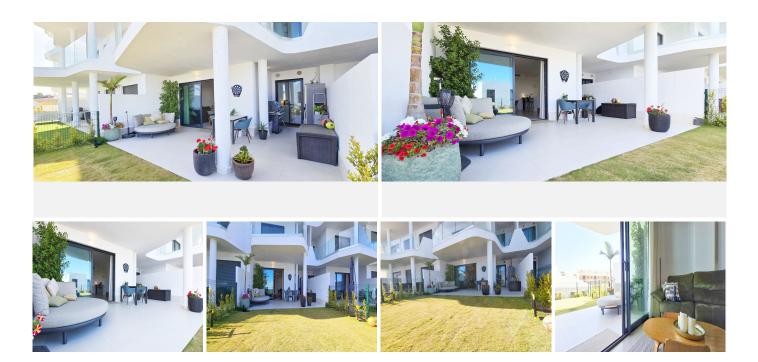

With a total of 198 m², divided into 93 m² of interior space, 30 m² of terrace and 76 m² of private garden, this recently built property (only 6 months old) offers a perfect balance between indoor comfort and outdoor living. The garden is divided into a front and rear area, and all 3 bedrooms face the back garden, ensuring privacy, quiet and cool summer evenings.

The bright living room with open-plan kitchen connects to the terrace and barbecue area – ideal for enjoying the Mediterranean climate all year round. The kitchen also features a large window with direct access to the terrace, bringing in plenty of natural light.

The layout includes 2 full bathrooms, one en suite in the master bedroom, 2 parking spaces, and a storage room. The property includes aerothermal heating, high-end porcelain flooring, south-facing orientation and sun all day, both at the front and rear of the home.