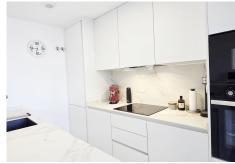

The bright living room with open-plan kitchen connects to the terrace and barbecue area – ideal for enjoying the Mediterranean climate all year round. The kitchen also features a large window with direct access to the terrace, bringing in plenty of natural light.

The layout includes 2 full bathrooms, one en suite in the master bedroom, 2 parking spaces, and a storage room. The property includes aerothermal heating, high-end porcelain flooring, south-facing orientation and sun all day, both at the front and rear of the home.