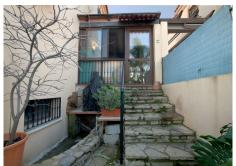

It also has a gazebo, completely isolated and habitable, that leads to the back where the private saltwater pool and rear outdoor patio with stone floor are located. There is also an outside shower and shaded areas under a covered porch. Or front exit to another patio with space for a barbecue. Garage for two cars, spacious and multifunctional, with enough space to park two vehicles. In addition, it can be used as a workshop or storage, as it has additional space for storing belongings, tools... ideal for keeping the house tidy. This home offers a perfect balance between functionality and comfort, with spaces designed for family life and outdoor enjoyment.