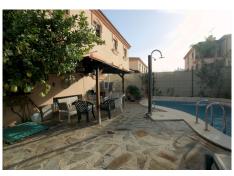

It also has a gazebo, completely isolated and habitable, that leads to the back where the private saltwater pool and rear outdoor patio with stone floor are located. There is also an outside shower and shaded areas under a covered porch. Or front exit to another patio with space for a barbecue. Garage for two cars, spacious and multifunctional, with enough space to park two vehicles. In addition, it can be used as a workshop or storage, as it has additional space for storing belongings, tools... ideal for keeping the house tidy. This home offers a perfect balance between functionality and comfort, with spaces designed for family life and outdoor enjoyment.