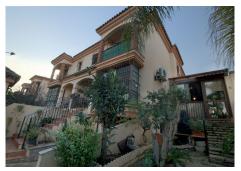

#### 

| BEDS | BATHS | BUILT  | PLOT   |
|------|-------|--------|--------|
| 3    | 4     | 268 m² | 250 m² |

This semi-detached house has a charming and functional design, ideal for a family looking for comfort and privacy. Large double glazed aluminum windows, with mirrored glass.

It also has a gazebo, completely isolated and habitable, that leads to the back where the private saltwater pool and rear outdoor patio with stone floor are located. There is also an outside shower and shaded areas under a covered porch. Or front exit to another patio with space for a barbecue. Garage for two cars, spacious and multifunctional, with enough space to park two vehicles. In addition, it can be used as a workshop or storage, as it has additional space for storing belongings, tools... ideal for keeping the house tidy. This home offers a perfect balance between functionality and comfort, with spaces designed for family life and outdoor enjoyment.