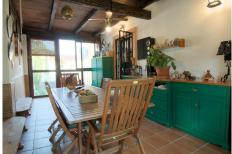

Its distribution offers well-used spaces and a welcoming atmosphere. On the entrance floor, the living room with dining area and fireplace that heats the entire house. On the upper part, three bedrooms, a full bathroom and one en suite, in the master bedroom, which also has a small terrace with beautiful views.