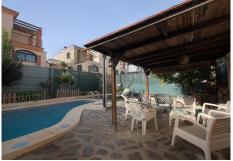

It also has a gazebo, completely isolated and habitable, that leads to the back where the private saltwater pool and rear outdoor patio with stone floor are located. There is also an outside shower and shaded areas under a covered porch. Or front exit to another patio with space for a barbecue. Garage for two cars, spacious and multifunctional, with enough space to park two vehicles. In addition, it can be used as a workshop or storage, as it has additional space for storing belongings, tools... ideal for keeping the house tidy. This home offers a perfect balance between functionality and comfort, with spaces designed for family life and outdoor enjoyment.