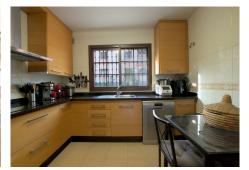

#### 

| BEDS | BATHS | BUILT  | PLOT   |
|------|-------|--------|--------|
| 3    | 4     | 268 m² | 250 m² |

This semi-detached house has a charming and functional design, ideal for a family looking for comfort and privacy. Large double glazed aluminum windows, with mirrored glass.