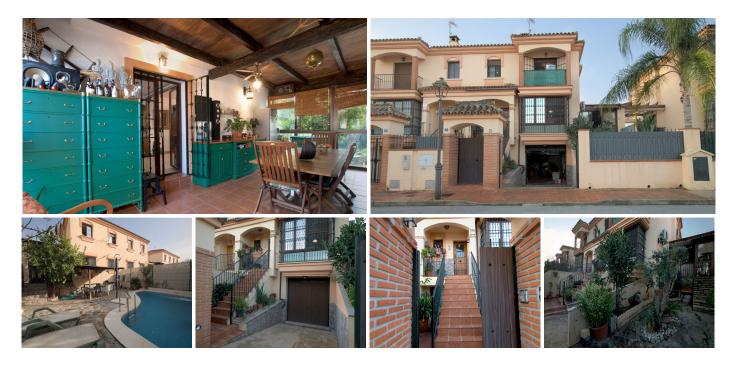

#### 

| BEDS | BATHS | BUILT  | PLOT   |
|------|-------|--------|--------|
| 3    | 4     | 268 m² | 250 m² |

This semi-detached house has a charming and functional design, ideal for a family looking for comfort and privacy. Large double glazed aluminum windows, with mirrored glass.

Its distribution offers well-used spaces and a welcoming atmosphere. On the entrance floor, the living room with dining area and fireplace that heats the entire house. On the upper part, three bedrooms, a full bathroom and one en suite, in the master bedroom, which also has a small terrace with beautiful views.

It also has a gazebo, completely isolated and habitable, that leads to the back where the private saltwater pool and rear outdoor patio with stone floor are located. There is also an outside shower and shaded areas under a covered porch. Or front exit to another patio with space for a barbecue. Garage for two cars, spacious and multifunctional, with enough space to park two vehicles. In addition, it can be used as a workshop or storage, as it has additional space for storing belongings, tools... ideal for keeping the house tidy. This home offers a perfect balance between functionality and comfort, with spaces designed for family life and outdoor enjoyment.