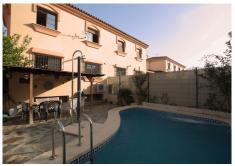

#### 

| BEDS | BATHS | BUILT  | PLOT   |
|------|-------|--------|--------|
| 3    | 4     | 268 m² | 250 m² |

This semi-detached house has a charming and functional design, ideal for a family looking for comfort and privacy. Large double glazed aluminum windows, with mirrored glass.

Its distribution offers well-used spaces and a welcoming atmosphere. On the entrance floor, the living room with dining area and fireplace that heats the entire house. On the upper part, three bedrooms, a full bathroom and one en suite, in the master bedroom, which also has a small terrace with beautiful views.

It also has a gazebo, completely isolated and habitable, that leads to the back where the private saltwater pool and rear outdoor patio with stone floor are located. There is also an outside shower and shaded areas under a covered porch. Or front exit to another patio with space for a barbecue. Garage for two cars, spacious and multifunctional, with enough space to park two vehicles. In addition, it can be used as a workshop or storage, as it has additional space for storing belongings, tools... ideal for keeping the house tidy. This home offers a perfect balance between functionality and comfort, with spaces designed for family life and outdoor enjoyment.