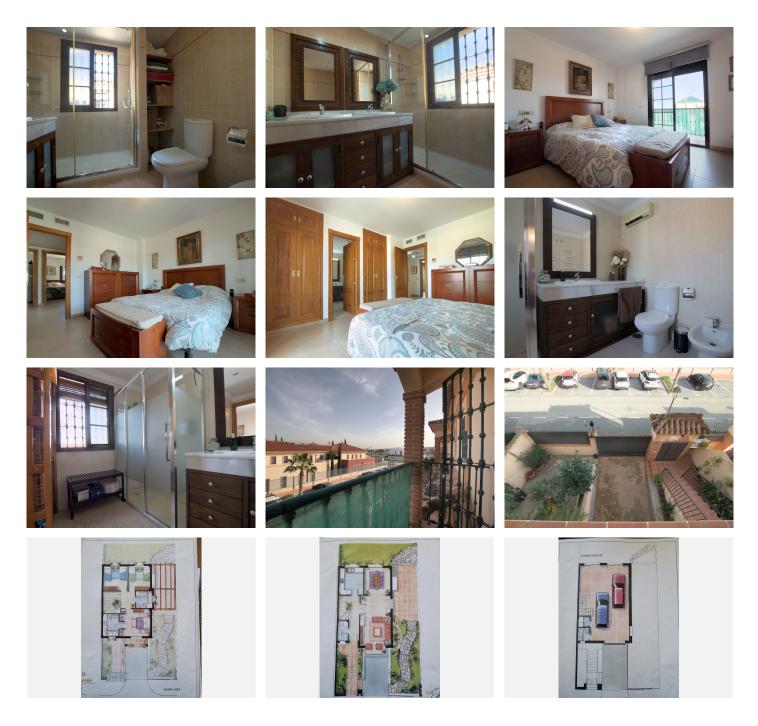

#### 

| BEDS | BATHS | BUILT  | PLOT   |
|------|-------|--------|--------|
| 3    | 4     | 268 m² | 250 m² |

This semi-detached house has a charming and functional design, ideal for a family looking for comfort and privacy. Large double glazed aluminum windows, with mirrored glass.

Its distribution offers well-used spaces and a welcoming atmosphere. On the entrance floor, the living room with dining area and fireplace that heats the entire house. On the upper part, three bedrooms, a full bathroom and one en suite, in the master bedroom, which also has a small terrace with beautiful views.

It also has a gazebo, completely isolated and habitable, that leads to the back where the private saltwater pool and rear outdoor patio with stone floor are located. There is also an outside shower and shaded areas under a covered porch. Or front exit to another patio with space for a barbecue. Garage for two cars, spacious and multifunctional, with enough space to park two vehicles. In addition, it can be used as a workshop or storage, as it has additional space for storing belongings, tools... ideal for keeping the house tidy. This home offers a perfect balance between functionality and comfort, with spaces designed for family life and outdoor enjoyment.