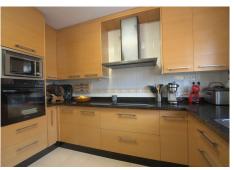

#### 

| BEDS | BATHS | BUILT  | PLOT   |
|------|-------|--------|--------|
| 3    | 4     | 268 m² | 250 m² |

This semi-detached house has a charming and functional design, ideal for a family looking for comfort and privacy. Large double glazed aluminum windows, with mirrored glass.