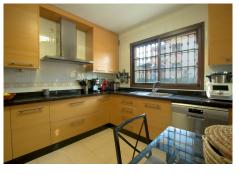

Its distribution offers well-used spaces and a welcoming atmosphere. On the entrance floor, the living room with dining area and fireplace that heats the entire house. On the upper part, three bedrooms, a full bathroom and one en suite, in the master bedroom, which also has a small terrace with beautiful views.