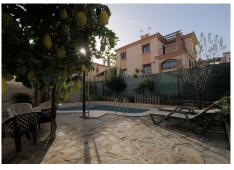

It also has a gazebo, completely isolated and habitable, that leads to the back where the private saltwater pool and rear outdoor patio with stone floor are located. There is also an outside shower and shaded areas under a covered porch. Or front exit to another patio with space for a barbecue. Garage for two cars, spacious and multifunctional, with enough space to park two vehicles. In addition, it can be used as a workshop or storage, as it has additional space for storing belongings, tools... ideal for keeping the house tidy. This home offers a perfect balance between functionality and comfort, with spaces designed for family life and outdoor enjoyment.