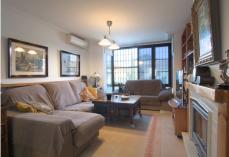

Its distribution offers well-used spaces and a welcoming atmosphere. On the entrance floor, the living room with dining area and fireplace that heats the entire house. On the upper part, three bedrooms, a full bathroom and one en suite, in the master bedroom, which also has a small terrace with beautiful views.