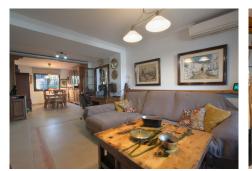

#### 

| BEDS | BATHS | BUILT  | PLOT   |
|------|-------|--------|--------|
| 3    | 4     | 268 m² | 250 m² |

This semi-detached house has a charming and functional design, ideal for a family looking for comfort and privacy. Large double glazed aluminum windows, with mirrored glass.

Its distribution offers well-used spaces and a welcoming atmosphere. On the entrance floor, the living room with dining area and fireplace that heats the entire house. On the upper part, three bedrooms, a full bathroom and one en suite, in the master bedroom, which also has a small terrace with beautiful views.