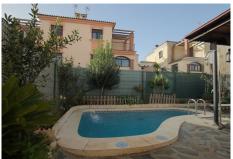

It also has a gazebo, completely isolated and habitable, that leads to the back where the private saltwater pool and rear outdoor patio with stone floor are located. There is also an outside shower and shaded areas under a covered porch. Or front exit to another patio with space for a barbecue. Garage for two cars, spacious and multifunctional, with enough space to park two vehicles. In addition, it can be used as a workshop or storage, as it has additional space for storing belongings, tools... ideal for keeping the house tidy. This home offers a perfect balance between functionality and comfort, with spaces designed for family life and outdoor enjoyment.