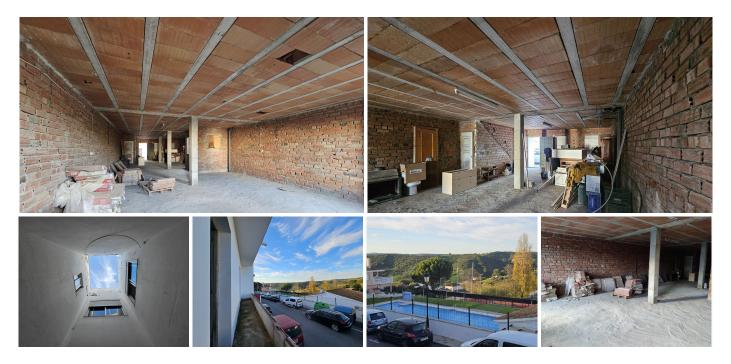

## • Manilva

REF# R4799518 125.000 €

| BEDS | BATHS | BUILT  | TERRACE |
|------|-------|--------|---------|
| 3    | 2     | 130 m² | 6 m²    |

Investment opportunity! 130M2 residencial house, to be made a home, 130M2, with entrance from the street and views west to the mountain, so you get evening sun. Great possibilities, good space, no community.. Ask for more information. Paperwork for segregation is in process and almost finished. reat moment to fix up this lovely place in the center for Manilva pueblo. With all amenities at hand. We have the key, check the video, we can help with a mortgage, who dares?