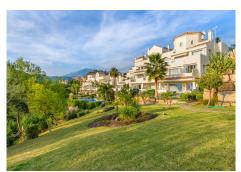

R4927159

Los Almendros

REF# R4927159 415.000 €

| BEDS | BATHS | BUILT  | TERRACE |
|------|-------|--------|---------|
| 3    | 2     | 122 m² | 26 m²   |

Discover this bright and sophisticated 3-bedroom, 2-bathroom apartment, located in the exclusive Puerto del Almendro development in Benahavís. A property that stands out for its spaciousness, comfort, and unbeatable location, ideal for those seeking tranquility and spectacular views. With a west-facing orientation, this home enjoys abundant natural light throughout the day. Its large private terrace offers an unparalleled setting, with open views of the mountains and the Mediterranean Sea, making it the perfect place to relax and enjoy the surroundings. The apartment features a fully equipped independent kitchen with a convenient laundry room, as well as centralized air conditioning and underfloor heating, ensuring a cozy and pleasant atmosphere year-round. The property includes a parking space and a storage room, with the option to acquire an additional parking space for added convenience. Set in a peaceful residential community, this apartment is surrounded by expansive green areas and boasts excellent communal facilities, including an outdoor pool, a heated indoor pool, a sauna, and inviting rest areas. All this is within a private, nature-filled environment, offering a relaxed lifestyle. Thanks to its great location, it is just 5 minutes from San Pedro Alcántara, 10 minutes from Puerto Banús, and very close to the Monte Halcones shopping center, with easy access to supermakets, restaurants, and leisure options on the Costa del Sol. This property is perfect for those seeking a unique lifestyle, where tranquility and views blend with the comfort of an exceptional