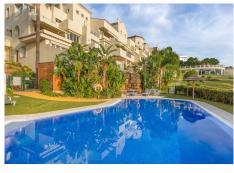

R4927159

Los Almendros

REF# R4927159 415.000 €

| BEDS | BATHS | BUILT  | TERRACE |
|------|-------|--------|---------|
| 3    | 2     | 122 m² | 26 m²   |

Discover this bright and sophisticated 3-bedroom, 2-bathroom apartment, located in the exclusive Puerto del Almendro development in Benahavís. A property that stands out for its spaciousness, comfort, and unbeatable location, ideal for those seeking tranquility and spectacular views. With a west-facing orientation, this home enjoys abundant natural light throughout the day. Its large private terrace offers an unparalleled setting, with open views of the mountains and the Mediterranean Sea, making it the perfect place to relax and enjoy the surroundings. The apartment features a fully equipped independent kitchen with a convenient laundry room, as well as centralized air conditioning and underfloor heating, ensuring a cozy and pleasant atmosphere year-round. The property includes a parking space and a storage room, with the option to acquire an additional parking space for added convenience. Set in a peaceful residential community, this apartment is surrounded by expansive green areas and boasts excellent communal facilities, including an outdoor pool, a heated indoor pool, a sauna, and inviting rest areas. All this is within a private, nature-filled environment, offering a relaxed lifestyle. Thanks to its great location, it is just 5 minutes from San Pedro Alcántara, 10 minutes from Puerto Banús, and very close to the Monte Halcones shopping center, with easy access to supermakets, restaurants, and leisure options on the Costa del Sol. This property is perfect for those seeking a unique lifestyle, where tranquility and views blend with the comfort of an exceptional