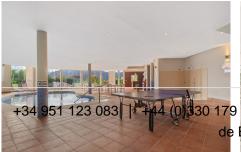

R4927159

Los Almendros

REF# R4927159 415.000 €

| BEDS | BATHS | BUILT  | TERRACE |
|------|-------|--------|---------|
| 3    | 2     | 122 m² | 26 m²   |

Discover this bright and sophisticated 3-bedroom, 2-bathroom apartment, located in the exclusive Puerto del Almendro development in Benahavís. A property that stands out for its spaciousness, comfort, and unbeatable location, ideal for those seeking tranquility and spectacular views. With a west-facing orientation, this home enjoys abundant natural light throughout the day. Its large private terrace offers an unparalleled setting, with open views of the mountains and the Mediterranean Sea, making it the perfect place to relax and enjoy the surroundings. The apartment features a fully equipped independent kitchen with a convenient laundry room, as well as centralized air conditioning and underfloor heating, ensuring a cozy and pleasant atmosphere year-round. The property includes a parking space and a storage room, with the option to acquire an additional parking space for added convenience. Set in a peaceful residential community, this apartment is surrounded by expansive green areas and boasts excellent communal facilities, including an outdoor pool, a heated indoor pool, a sauna, and inviting rest areas. All this is within a private, nature-filled environment, offering a relaxed lifestyle. Thanks to its great location, it is just 5 minutes from San Pedro Alcántara, 10 minutes from Puerto Banús, and very close to the Monte Halcones shopping center, with easy access to supermakets, restaurants, and leisure options on the Costa del Sol. This property is perfect for those seeking a unique lifestyle, where tranquility and views blend with the comfort of an exceptional