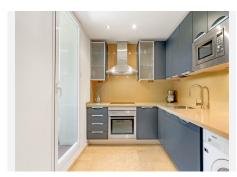

R4927159

Los Almendros

REF# R4927159 415.000 €

| BEDS | BATHS | BUILT  | TERRACE |
|------|-------|--------|---------|
| 3    | 2     | 122 m² | 26 m²   |

Discover this bright and sophisticated 3-bedroom, 2-bathroom apartment, located in the exclusive Puerto del Almendro development in Benahavís. A property that stands out for its spaciousness, comfort, and unbeatable location, ideal for those seeking tranquility and spectacular views. With a west-facing orientation, this home enjoys abundant natural light throughout the day. Its large private terrace offers an unparalleled setting, with open views of the mountains and the Mediterranean Sea, making it the perfect place to relax and enjoy the surroundings. The apartment features a fully equipped independent kitchen with a convenient laundry room, as well as centralized air conditioning and underfloor heating, ensuring a cozy and pleasant atmosphere year-round. The property includes a parking space and a storage room, with the option to acquire an additional parking space for added convenience. Set in a peaceful residential community, this apartment is surrounded by expansive green areas and boasts excellent communal facilities, including an outdoor pool, a heated indoor pool, a sauna, and inviting rest areas. All this is within a private, nature-filled environment, offering a relaxed lifestyle. Thanks to its great location, it is just 5 minutes from San Pedro Alcántara, 10 minutes from Puerto Banús, and very close to the Monte Halcones shopping center, with easy access to supermakets, restaurants, and leisure options on the Costa del Sol. This property is perfect for those seeking a unique lifestyle, where tranquility and views blend with the comfort of an exceptional