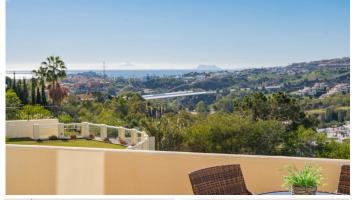

R4927159

Los Almendros

REF# R4927159 415.000 €

| BEDS | BATHS | BUILT  | TERRACE |
|------|-------|--------|---------|
| 3    | 2     | 122 m² | 26 m²   |

Discover this bright and sophisticated 3-bedroom, 2-bathroom apartment, located in the exclusive Puerto del Almendro development in Benahavís. A property that stands out for its spaciousness, comfort, and unbeatable location, ideal for those seeking tranquility and spectacular views. With a west-facing orientation, this home enjoys abundant natural light throughout the day. Its large private terrace offers an unparalleled setting, with open views of the mountains and the Mediterranean Sea, making it the perfect place to relax and enjoy the surroundings. The apartment features a fully equipped independent kitchen with a convenient laundry room, as well as centralized air conditioning and underfloor heating, ensuring a cozy and pleasant atmosphere year-round. The property includes a parking space and a storage room, with the option to acquire an additional parking space for added convenience. Set in a peaceful residential community, this apartment is surrounded by expansive green areas and boasts excellent communal facilities, including an outdoor pool, a heated indoor pool, a sauna, and inviting rest areas. All this is within a private, nature-filled environment, offering a relaxed lifestyle. Thanks to its great location, it is just 5 minutes from San Pedro Alcántara, 10 minutes from Puerto Banús, and very close to the Monte Halcones shopping center, with easy access to supermakets, restaurants, and leisure options on the Costa del Sol. This property is perfect for those seeking a unique lifestyle, where tranquility and views blend with the comfort of an exceptional