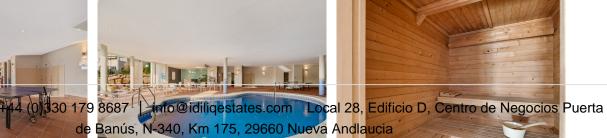

R4927159

Los Almendros

REF# R4927159 415.000 €

| BEDS | BATHS | BUILT  | TERRACE |
|------|-------|--------|---------|
| 3    | 2     | 122 m² | 26 m²   |

Discover this bright and sophisticated 3-bedroom, 2-bathroom apartment, located in the exclusive Puerto del Almendro development in Benahavís. A property that stands out for its spaciousness, comfort, and unbeatable location, ideal for those seeking tranquility and spectacular views. With a west-facing orientation, this home enjoys abundant natural light throughout the day. Its large private terrace offers an unparalleled setting, with open views of the mountains and the Mediterranean Sea, making it the perfect place to relax and enjoy the surroundings. The apartment features a fully equipped independent kitchen with a convenient laundry room, as well as centralized air conditioning and underfloor heating, ensuring a cozy and pleasant atmosphere year-round. The property includes a parking space and a storage room, with the option to acquire an additional parking space for added convenience. Set in a peaceful residential community, this apartment is surrounded by expansive green areas and boasts excellent communal facilities, including an outdoor pool, a heated indoor pool, a sauna, and inviting rest areas. All this is within a private, nature-filled environment, offering a relaxed lifestyle. Thanks to its great location, it is just 5 minutes from San Pedro Alcántara, 10 minutes from Puerto Banús, and very close to the Monte Halcones shopping center, with easy access to supermakets, restaurants, and leisure options on the Costa del Sol. This property is perfect for those seeking a unique lifestyle, where tranquility and views blend with the comfort of an exceptional