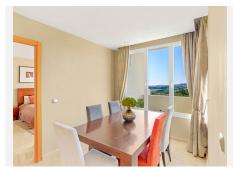

R4927159

Los Almendros

REF# R4927159 415.000 €

| BEDS | BATHS | BUILT  | TERRACE |
|------|-------|--------|---------|
| 3    | 2     | 122 m² | 26 m²   |

Discover this bright and sophisticated 3-bedroom, 2-bathroom apartment, located in the exclusive Puerto del Almendro development in Benahavís. A property that stands out for its spaciousness, comfort, and unbeatable location, ideal for those seeking tranquility and spectacular views. With a west-facing orientation, this home enjoys abundant natural light throughout the day. Its large private terrace offers an unparalleled setting, with open views of the mountains and the Mediterranean Sea, making it the perfect place to relax and enjoy the surroundings. The apartment features a fully equipped independent kitchen with a convenient laundry room, as well as centralized air conditioning and underfloor heating, ensuring a cozy and pleasant atmosphere year-round. The property includes a parking space and a storage room, with the option to acquire an additional parking space for added convenience. Set in a peaceful residential community, this apartment is surrounded by expansive green areas and boasts excellent communal facilities, including an outdoor pool, a heated indoor pool, a sauna, and inviting rest areas. All this is within a private, nature-filled environment, offering a relaxed lifestyle. Thanks to its great location, it is just 5 minutes from San Pedro Alcántara, 10 minutes from Puerto Banús, and very close to the Monte Halcones shopping center, with easy access to supermakets, restaurants, and leisure options on the Costa del Sol. This property is perfect for those seeking a unique lifestyle, where tranquility and views blend with the comfort of an exceptional