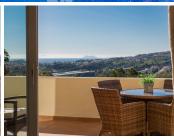

R4927159

Los Almendros

REF# R4927159 415.000 €

| BEDS | BATHS | BUILT  | TERRACE |
|------|-------|--------|---------|
| 3    | 2     | 122 m² | 26 m²   |

Discover this bright and sophisticated 3-bedroom, 2-bathroom apartment, located in the exclusive Puerto del Almendro development in Benahavís. A property that stands out for its spaciousness, comfort, and unbeatable location, ideal for those seeking tranquility and spectacular views. With a west-facing orientation, this home enjoys abundant natural light throughout the day. Its large private terrace offers an unparalleled setting, with open views of the mountains and the Mediterranean Sea, making it the perfect place to relax and enjoy the surroundings. The apartment features a fully equipped independent kitchen with a convenient laundry room, as well as centralized air conditioning and underfloor heating, ensuring a cozy and pleasant atmosphere year-round. The property includes a parking space and a storage room, with the option to acquire an additional parking space for added convenience. Set in a peaceful residential community, this apartment is surrounded by expansive green areas and boasts excellent communal facilities, including an outdoor pool, a heated indoor pool, a sauna, and inviting rest areas. All this is within a private, nature-filled environment, offering a relaxed lifestyle. Thanks to its great location, it is just 5 minutes from San Pedro Alcántara, 10 minutes from Puerto Banús, and very close to the Monte Halcones shopping center, with easy access to supermakets, restaurants, and leisure options on the Costa del Sol. This property is perfect for those seeking a unique lifestyle, where tranquility and views blend with the comfort of an exceptional