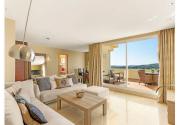

R4927159

Los Almendros

REF# R4927159 415.000 €

| BEDS | BATHS | BUILT  | TERRACE |
|------|-------|--------|---------|
| 3    | 2     | 122 m² | 26 m²   |

Discover this bright and sophisticated 3-bedroom, 2-bathroom apartment, located in the exclusive Puerto del Almendro development in Benahavís. A property that stands out for its spaciousness, comfort, and unbeatable location, ideal for those seeking tranquility and spectacular views. With a west-facing orientation, this home enjoys abundant natural light throughout the day. Its large private terrace offers an unparalleled setting, with open views of the mountains and the Mediterranean Sea, making it the perfect place to relax and enjoy the surroundings. The apartment features a fully equipped independent kitchen with a convenient laundry room, as well as centralized air conditioning and underfloor heating, ensuring a cozy and pleasant atmosphere year-round. The property includes a parking space and a storage room, with the option to acquire an additional parking space for added convenience. Set in a peaceful residential community, this apartment is surrounded by expansive green areas and boasts excellent communal facilities, including an outdoor pool, a heated indoor pool, a sauna, and inviting rest areas. All this is within a private, nature-filled environment, offering a relaxed lifestyle. Thanks to its great location, it is just 5 minutes from San Pedro Alcántara, 10 minutes from Puerto Banús, and very close to the Monte Halcones shopping center, with easy access to supermakets, restaurants, and leisure options on the Costa del Sol. This property is perfect for those seeking a unique lifestyle, where tranquility and views blend with the comfort of an exceptional