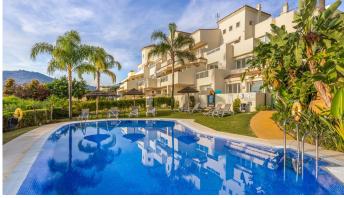

R4927159

Los Almendros

REF# R4927159 415.000 €

| BEDS | BATHS | BUILT  | TERRACE |
|------|-------|--------|---------|
| 3    | 2     | 122 m² | 26 m²   |

Discover this bright and sophisticated 3-bedroom, 2-bathroom apartment, located in the exclusive Puerto del Almendro development in Benahavís. A property that stands out for its spaciousness, comfort, and unbeatable location, ideal for those seeking tranquility and spectacular views. With a west-facing orientation, this home enjoys abundant natural light throughout the day. Its large private terrace offers an unparalleled setting, with open views of the mountains and the Mediterranean Sea, making it the perfect place to relax and enjoy the surroundings. The apartment features a fully equipped independent kitchen with a convenient laundry room, as well as centralized air conditioning and underfloor heating, ensuring a cozy and pleasant atmosphere year-round. The property includes a parking space and a storage room, with the option to acquire an additional parking space for added convenience. Set in a peaceful residential community, this apartment is surrounded by expansive green areas and boasts excellent communal facilities, including an outdoor pool, a heated indoor pool, a sauna, and inviting rest areas. All this is within a private, nature-filled environment, offering a relaxed lifestyle. Thanks to its great location, it is just 5 minutes from San Pedro Alcántara, 10 minutes from Puerto Banús, and very close to the Monte Halcones shopping center, with easy access to supermakets, restaurants, and leisure options on the Costa del Sol. This property is perfect for those seeking a unique lifestyle, where tranquility and views blend with the comfort of an exceptional