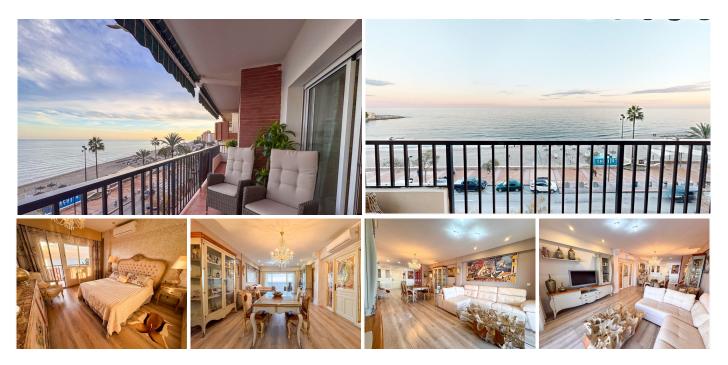

#### REF# R4905598 659.000 €

| BEDS | BATHS | BUILT |
|------|-------|-------|
| 2    | 1     | 97 m² |

Make the dream of living by the sea come true! This luxury apartment on the Paseo Marítimo in Fuengirola is the perfect combination of comfort, exclusivity and panoramic views of the Mediterranean. Designed for those looking for a unique lifestyle on the Costa del Sol, this home will make you fall in love from the first moment. The location is privileged, located in one of the most desired areas of the Costa del Sol, with direct access to the beach and surrounded by restaurants, shops and services, next to the Fuengirola marina. Bright and exclusive design with a spacious living-dining room with large windows that allow you to enjoy natural light and spectacular sea views. Fully equipped modern kitchen with high-end appliances. Exclusive, spacious and south-facing terrace, ideal for relaxing, sunbathing or enjoying outdoor dinners while listening to the sound of the sea. Dream rooms with master bedroom with direct access to the terrace. Second spacious bedroom, perfect for family or guests. Elegant, complete and spacious bathroom with top quality finishes. Additional details such as air conditioning in all rooms, select top quality furniture, exclusive decoration and fully equipped. Access to common areas with swimming pool, gardens and concierge. Connect with the sea every day, discover the privilege of waking up every morning with views of the Mediterranean and enjoy the tranquility of living next to the beach. Live the lifestyle you deserve... Relax on your terrace at sunset or take a walk along the promenade, full of life and charm. A home that inspires well-+34 951 123 083 | +44 (0)330 179 8687 | info@idiliqestates.com Local 28, Edificio D, Centro de Negocios Puerta de Banús, N-340, Km 175, 29660 Nueva Andlaucia