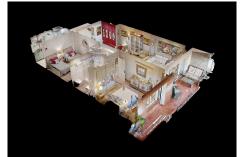

#### REF# R4905598 659.000 €

| BEDS | BATHS | BUILT |
|------|-------|-------|
| 2    | 1     | 97 m² |

Make the dream of living by the sea come true! This luxury apartment on the Paseo Marítimo in Fuengirola is the perfect combination of comfort, exclusivity and panoramic views of the Mediterranean. Designed for those looking for a unique lifestyle on the Costa del Sol, this home will make you fall in love from the first moment. The location is privileged, located in one of the most desired areas of the Costa del Sol, with direct access to the beach and surrounded by restaurants, shops and services, next to the Fuengirola marina. Bright and exclusive design with a spacious living-dining room with large windows that allow you to enjoy natural light and spectacular sea views. Fully equipped modern kitchen with high-end appliances. Exclusive, spacious and south-facing terrace, ideal for relaxing, sunbathing or enjoying outdoor dinners while listening to the sound of the sea. Dream rooms with master bedroom with direct access to the terrace. Second spacious bedroom, perfect for family or guests. Elegant, complete and spacious bathroom with top quality finishes. Additional details such as air conditioning in all rooms, select top quality furniture, exclusive decoration and fully equipped. Access to common areas with swimming pool, gardens and concierge. Connect with the sea every day, discover the privilege of waking up every morning with views of the Mediterranean and enjoy the tranquility of living next to the beach. Live the lifestyle you deserve... Relax on your terrace at sunset or take a walk along the promenade, full of life and charm. A home that inspires well-+34 951 123 083 | +44 (0)330 179 8687 | info@idiliqestates.com Local 28, Edificio D, Centro de Negocios Puerta de Banús, N-340, Km 175, 29660 Nueva Andlaucia