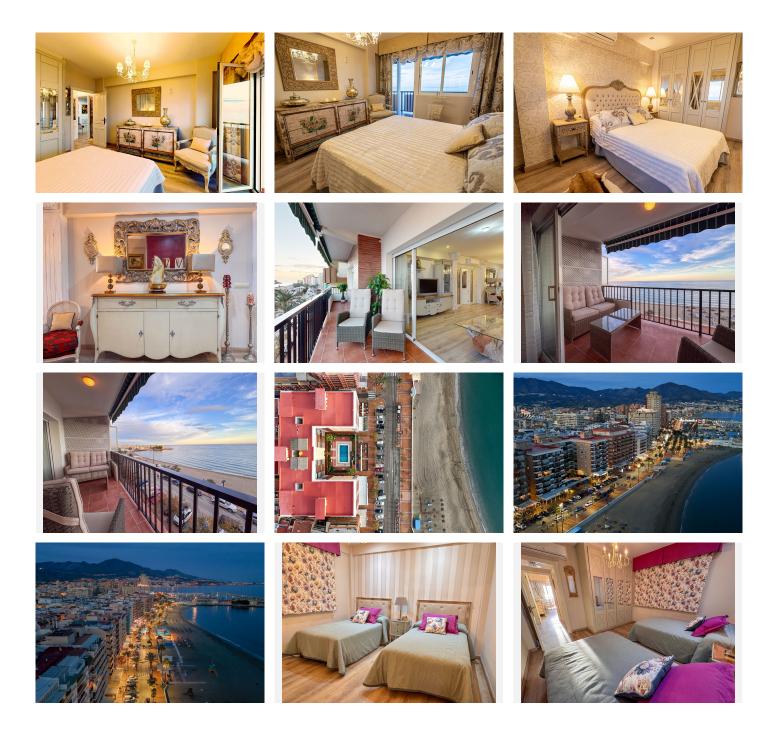

#### REF# R4905598 659.000 €

| BEDS | BATHS | BUILT |
|------|-------|-------|
| 2    | 1     | 97 m² |

Make the dream of living by the sea come true! This luxury apartment on the Paseo Marítimo in Fuengirola is the perfect combination of comfort, exclusivity and panoramic views of the Mediterranean. Designed for those looking for a unique lifestyle on the Costa del Sol, this home will make you fall in love from the first moment. The location is privileged, located in one of the most desired areas of the Costa del Sol, with direct access to the beach and surrounded by restaurants, shops and services, next to the Fuengirola marina. Bright and exclusive design with a spacious living-dining room with large windows that allow you to enjoy natural light and spectacular sea views. Fully equipped modern kitchen with high-end appliances. Exclusive, spacious and south-facing terrace, ideal for relaxing, sunbathing or enjoying outdoor dinners while listening to the sound of the sea. Dream rooms with master bedroom with direct access to the terrace. Second spacious bedroom, perfect for family or guests. Elegant, complete and spacious bathroom with top quality finishes. Additional details such as air conditioning in all rooms, select top quality furniture, exclusive decoration and fully equipped. Access to common areas with swimming pool, gardens and concierge. Connect with the sea every day, discover the privilege of waking up every morning with views of the Mediterranean and enjoy the tranquility of living next to the beach. Live the lifestyle you deserve... Relax on your terrace at sunset or take a walk along the promenade, full of life and charm. A home that inspires well-+34 951 123 083 | +44 (0)330 179 8687 | info@idiliqestates.com Local 28, Edificio D, Centro de Negocios Puerta de Banús, N-340, Km 175, 29660 Nueva Andlaucia