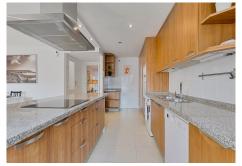

## R4886593

Benalmadena

REF# R4886593 399.000 €

| BEDS | BATHS | BUILT  |
|------|-------|--------|
| 4    | 2     | 148 m² |

Discover the perfect home for those who love spacious areas and spectacular terraces. This stunning duplex is located in the prestigious "Golf Country Gardens II" complex in the exclusive Torrequebrada urbanization, Benalmádena. Designed for those who appreciate ample space, natural light, and outdoor areas, every corner of this property invites you to enjoy comfort and relaxation in a unique setting. Upon entering the lower level, you are welcomed by an elegant hall that opens into a spacious living-dining area with a modern open kitchen equipped with a functional island. The open and bright layout allows daily life to flow seamlessly onto the generous pergola-covered terrace, ideal for outdoor dining and relaxing moments with a view. The double-glazed doors provide both insulation and natural light, offering direct terrace access from the living room and kitchen. On this same floor, there are two spacious bedrooms: one en-suite with access to a charming private terrace, perfect for quiet moments. Additionally, there is a full bathroom that not only serves the second bedroom but also the guests, ensuring privacy and comfort for everyone. The upper level continues to provide space and comfort with two large bedrooms equipped with spot air conditioning and built-in wardrobes. These bedrooms share a washroom, and from here, you can access a spectacular pergola-covered terrace. This is, without a doubt, a privileged space where you can enjoy unforgettable sunsets with unobstructed views that make every moment an experience of peace and