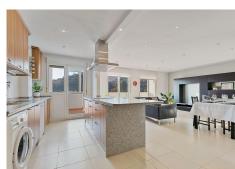

## R4886593

Benalmadena

REF# R4886593 399.000 €

| BEDS | BATHS | BUILT  |
|------|-------|--------|
| 4    | 2     | 148 m² |

Discover the perfect home for those who love spacious areas and spectacular terraces. This stunning duplex is located in the prestigious "Golf Country Gardens II" complex in the exclusive Torrequebrada urbanization, Benalmádena. Designed for those who appreciate ample space, natural light, and outdoor areas, every corner of this property invites you to enjoy comfort and relaxation in a unique setting. Upon entering the lower level, you are welcomed by an elegant hall that opens into a spacious living-dining area with a modern open kitchen equipped with a functional island. The open and bright layout allows daily life to flow seamlessly onto the generous pergola-covered terrace, ideal for outdoor dining and relaxing moments with a view. The double-glazed doors provide both insulation and natural light, offering direct terrace access from the living room and kitchen. On this same floor, there are two spacious bedrooms: one en-suite with access to a charming private terrace, perfect for quiet moments. Additionally, there is a full bathroom that not only serves the second bedroom but also the guests, ensuring privacy and comfort for everyone. The upper level continues to provide space and comfort with two large bedrooms equipped with spot air conditioning and built-in wardrobes. These bedrooms share a washroom, and from here, you can access a spectacular pergola-covered terrace. This is, without a doubt, a privileged space where you can enjoy unforgettable sunsets with unobstructed views that make every moment an experience of peace and