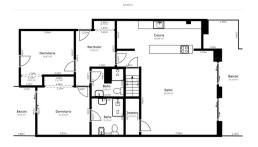

## R4886593

Benalmadena

REF# R4886593 399.000 €

| BEDS | BATHS | BUILT  |
|------|-------|--------|
| 4    | 2     | 148 m² |

Discover the perfect home for those who love spacious areas and spectacular terraces. This stunning duplex is located in the prestigious "Golf Country Gardens II" complex in the exclusive Torrequebrada urbanization, Benalmádena. Designed for those who appreciate ample space, natural light, and outdoor areas, every corner of this property invites you to enjoy comfort and relaxation in a unique setting. Upon entering the lower level, you are welcomed by an elegant hall that opens into a spacious living-dining area with a modern open kitchen equipped with a functional island. The open and bright layout allows daily life to flow seamlessly onto the generous pergola-covered terrace, ideal for outdoor dining and relaxing moments with a view. The double-glazed doors provide both insulation and natural light, offering direct terrace access from the living room and kitchen. On this same floor, there are two spacious bedrooms: one en-suite with access to a charming private terrace, perfect for quiet moments. Additionally, there is a full bathroom that not only serves the second bedroom but also the guests, ensuring privacy and comfort for everyone. The upper level continues to provide space and comfort with two large bedrooms equipped with spot air conditioning and built-in wardrobes. These bedrooms share a washroom, and from here, you can access a spectacular pergola-covered terrace. This is, without a doubt, a privileged space where you can enjoy unforgettable sunsets with unobstructed views that make every moment an experience of peace and

beauty. With its four bedrooms, two full bathrooms, and an additional washroom, this property has been designed for those who value living in large, bright spaces in perfect harmony with its surroundings. Contact us now to schedule a visit and don't miss out on this spectacular property at this incredible price. GP1 The Abbreviated Information Document is at your disposal. Costs: Taxes (ITP or VAT+AJD) + notary and registry fees.