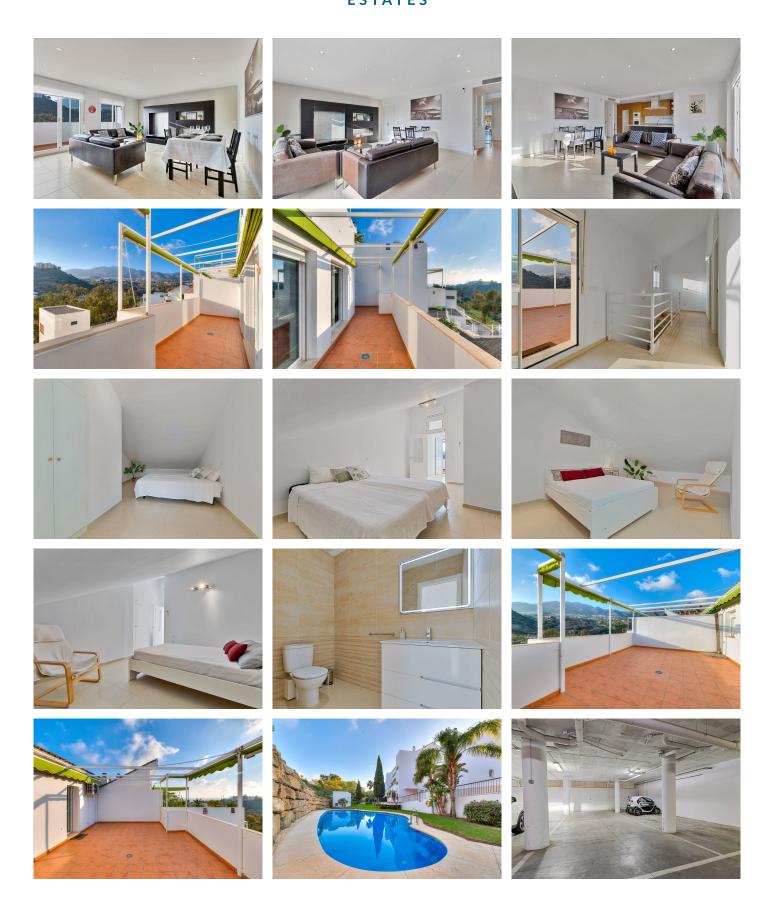

## R4886593

Benalmadena

REF# R4886593 399.000 €

| BEDS | BATHS | BUILT  |
|------|-------|--------|
| 4    | 2     | 148 m² |

Discover the perfect home for those who love spacious areas and spectacular terraces. This stunning duplex is located in the prestigious "Golf Country Gardens II" complex in the exclusive Torrequebrada urbanization, Benalmádena. Designed for those who appreciate ample space, natural light, and outdoor areas, every corner of this property invites you to enjoy comfort and relaxation in a unique setting. Upon entering the lower level, you are welcomed by an elegant hall that opens into a spacious living-dining area with a modern open kitchen equipped with a functional island. The open and bright layout allows daily life to flow seamlessly onto the generous pergola-covered terrace, ideal for outdoor dining and relaxing moments with a view. The double-glazed doors provide both insulation and natural light, offering direct terrace access from the living room and kitchen. On this same floor, there are two spacious bedrooms: one en-suite with access to a charming private terrace, perfect for quiet moments. Additionally, there is a full bathroom that not only serves the second bedroom but also the guests, ensuring privacy and comfort for everyone. The upper level continues to provide space and comfort with two large bedrooms equipped with spot air conditioning and built-in wardrobes. These bedrooms share a washroom, and from here, you can access a spectacular pergola-covered terrace. This is, without a doubt, a privileged space where you can enjoy unforgettable sunsets with unobstructed views that make every moment an experience of peace and

beauty. With its four bedrooms, two full bathrooms, and an additional washroom, this property has been designed for those who value living in large, bright spaces in perfect harmony with its surroundings. Contact us now to schedule a visit and don't miss out on this spectacular property at this incredible price. GP1 The Abbreviated Information Document is at your disposal. Costs: Taxes (ITP or VAT+AJD) + notary and registry fees.