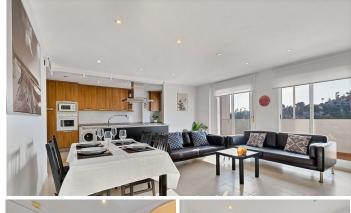

## R4886593

Benalmadena

REF# R4886593 399.000 €

| BEDS | BATHS | BUILT  |
|------|-------|--------|
| 4    | 2     | 148 m² |

Discover the perfect home for those who love spacious areas and spectacular terraces. This stunning duplex is located in the prestigious "Golf Country Gardens II" complex in the exclusive Torrequebrada urbanization, Benalmádena. Designed for those who appreciate ample space, natural light, and outdoor areas, every corner of this property invites you to enjoy comfort and relaxation in a unique setting. Upon entering the lower level, you are welcomed by an elegant hall that opens into a spacious living-dining area with a modern open kitchen equipped with a functional island. The open and bright layout allows daily life to flow seamlessly onto the generous pergola-covered terrace, ideal for outdoor dining and relaxing moments with a view. The double-glazed doors provide both insulation and natural light, offering direct terrace access from the living room and kitchen. On this same floor, there are two spacious bedrooms: one en-suite with access to a charming private terrace, perfect for quiet moments. Additionally, there is a full bathroom that not only serves the second bedroom but also the guests, ensuring privacy and comfort for everyone. The upper level continues to provide space and comfort with two large bedrooms equipped with spot air conditioning and built-in wardrobes. These bedrooms share a washroom, and from here, you can access a spectacular pergola-covered terrace. This is, without a doubt, a privileged space where you can enjoy unforgettable sunsets with unobstructed views that make every moment an experience of peace and