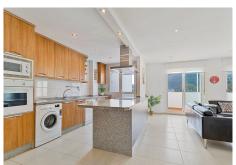

## R4886593

Benalmadena

REF# R4886593 399.000 €

| BEDS | BATHS | BUILT  |
|------|-------|--------|
| 4    | 2     | 148 m² |

Discover the perfect home for those who love spacious areas and spectacular terraces. This stunning duplex is located in the prestigious "Golf Country Gardens II" complex in the exclusive Torrequebrada urbanization, Benalmádena. Designed for those who appreciate ample space, natural light, and outdoor areas, every corner of this property invites you to enjoy comfort and relaxation in a unique setting. Upon entering the lower level, you are welcomed by an elegant hall that opens into a spacious living-dining area with a modern open kitchen equipped with a functional island. The open and bright layout allows daily life to flow seamlessly onto the generous pergola-covered terrace, ideal for outdoor dining and relaxing moments with a view. The double-glazed doors provide both insulation and natural light, offering direct terrace access from the living room and kitchen. On this same floor, there are two spacious bedrooms: one en-suite with access to a charming private terrace, perfect for quiet moments. Additionally, there is a full bathroom that not only serves the second bedroom but also the guests, ensuring privacy and comfort for everyone. The upper level continues to provide space and comfort with two large bedrooms equipped with spot air conditioning and built-in wardrobes. These bedrooms share a washroom, and from here, you can access a spectacular pergola-covered terrace. This is, without a doubt, a privileged space where you can enjoy unforgettable sunsets with unobstructed views that make every moment an experience of peace and