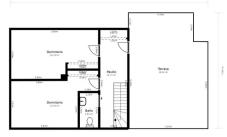

## R4886593

Benalmadena

REF# R4886593 399.000 €

| BEDS | BATHS | BUILT  |
|------|-------|--------|
| 4    | 2     | 148 m² |

Discover the perfect home for those who love spacious areas and spectacular terraces. This stunning duplex is located in the prestigious "Golf Country Gardens II" complex in the exclusive Torrequebrada urbanization, Benalmádena. Designed for those who appreciate ample space, natural light, and outdoor areas, every corner of this property invites you to enjoy comfort and relaxation in a unique setting. Upon entering the lower level, you are welcomed by an elegant hall that opens into a spacious living-dining area with a modern open kitchen equipped with a functional island. The open and bright layout allows daily life to flow seamlessly onto the generous pergola-covered terrace, ideal for outdoor dining and relaxing moments with a view. The double-glazed doors provide both insulation and natural light, offering direct terrace access from the living room and kitchen. On this same floor, there are two spacious bedrooms: one en-suite with access to a charming private terrace, perfect for quiet moments. Additionally, there is a full bathroom that not only serves the second bedroom but also the guests, ensuring privacy and comfort for everyone. The upper level continues to provide space and comfort with two large bedrooms equipped with spot air conditioning and built-in wardrobes. These bedrooms share a washroom, and from here, you can access a spectacular pergola-covered terrace. This is, without a doubt, a privileged space where you can enjoy unforgettable sunsets with unobstructed views that make every moment an experience of peace and

beauty. With its four bedrooms, two full bathrooms, and an additional washroom, this property has been designed for those who value living in large, bright spaces in perfect harmony with its surroundings. Contact us now to schedule a visit and don't miss out on this spectacular property at this incredible price. GP1 The Abbreviated Information Document is at your disposal. Costs: Taxes (ITP or VAT+AJD) + notary and registry fees.