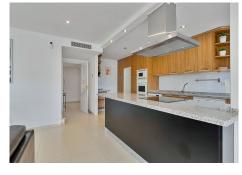

## R4886593

Benalmadena

REF# R4886593 399.000 €

| BEDS | BATHS | BUILT  |
|------|-------|--------|
| 4    | 2     | 148 m² |

Discover the perfect home for those who love spacious areas and spectacular terraces. This stunning duplex is located in the prestigious "Golf Country Gardens II" complex in the exclusive Torrequebrada urbanization, Benalmádena. Designed for those who appreciate ample space, natural light, and outdoor areas, every corner of this property invites you to enjoy comfort and relaxation in a unique setting. Upon entering the lower level, you are welcomed by an elegant hall that opens into a spacious living-dining area with a modern open kitchen equipped with a functional island. The open and bright layout allows daily life to flow seamlessly onto the generous pergola-covered terrace, ideal for outdoor dining and relaxing moments with a view. The double-glazed doors provide both insulation and natural light, offering direct terrace access from the living room and kitchen. On this same floor, there are two spacious bedrooms: one en-suite with access to a charming private terrace, perfect for quiet moments. Additionally, there is a full bathroom that not only serves the second bedroom but also the guests, ensuring privacy and comfort for everyone. The upper level continues to provide space and comfort with two large bedrooms equipped with spot air conditioning and built-in wardrobes. These bedrooms share a washroom, and from here, you can access a spectacular pergola-covered terrace. This is, without a doubt, a privileged space where you can enjoy unforgettable sunsets with unobstructed views that make every moment an experience of peace and