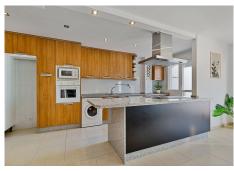

## R4886593

Benalmadena

REF# R4886593 399.000 €

| BEDS | BATHS | BUILT  |
|------|-------|--------|
| 4    | 2     | 148 m² |

Discover the perfect home for those who love spacious areas and spectacular terraces. This stunning duplex is located in the prestigious "Golf Country Gardens II" complex in the exclusive Torrequebrada urbanization, Benalmádena. Designed for those who appreciate ample space, natural light, and outdoor areas, every corner of this property invites you to enjoy comfort and relaxation in a unique setting. Upon entering the lower level, you are welcomed by an elegant hall that opens into a spacious living-dining area with a modern open kitchen equipped with a functional island. The open and bright layout allows daily life to flow seamlessly onto the generous pergola-covered terrace, ideal for outdoor dining and relaxing moments with a view. The double-glazed doors provide both insulation and natural light, offering direct terrace access from the living room and kitchen. On this same floor, there are two spacious bedrooms: one en-suite with access to a charming private terrace, perfect for quiet moments. Additionally, there is a full bathroom that not only serves the second bedroom but also the guests, ensuring privacy and comfort for everyone. The upper level continues to provide space and comfort with two large bedrooms equipped with spot air conditioning and built-in wardrobes. These bedrooms share a washroom, and from here, you can access a spectacular pergola-covered terrace. This is, without a doubt, a privileged space where you can enjoy unforgettable sunsets with unobstructed views that make every moment an experience of peace and