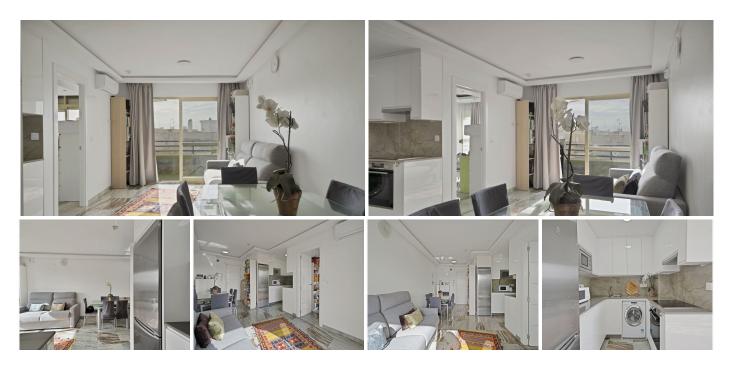

## 

| BEDS | BATHS | BUILT |
|------|-------|-------|
| 1    | 1     | 56 m² |

We are delighted to present this stunning, bright, and welcoming apartment located on the 4th floor, offering open views of Avda. de Andalucía. Its prime location and south-facing orientation ensure natural light throughout the day. Recently renovated with a modern design, this apartment features a spacious and bright bedroom with an en-suite bathroom, an open-plan kitchen connected to the living and dining areas, and a charming terrace where you can relax and enjoy views of Estepona's vibrant centre. The building also benefits from a lift for added convenience. This is a unique opportunity, perfect as a home or an investment. Located just a 7-minute walk from the beach, it combines comfort, style, and an unbeatable location. The abbreviated information document is available to you. Expenses: Taxes (ITP or VAT+AJD) + Notarial and registration expenses. Don't miss out on this opportunity – your new home is waiting for you! ERE