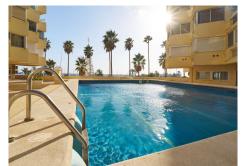

R4913650

Marbella

REF# R4913650 550.000 €

| BEDS | BATHS | BUILT |
|------|-------|-------|
| 2    | 1     | 74 m² |

Seafront Marbella City Seafront 2-Bedroom Apartment with Balcony Discover your dream home by the beach! This renovated, bright corner 2-bedroom apartment offers breathtaking views from the balcony and the ultimate coastal lifestyle. The open-concept living area is perfect for entertaining guests, with plenty of space for a large sofa and dining table. Close to the beaches, the Puerto Deportivo, chiringuitos, restaurants and shops within walking distance to everything you need on a regular basis. Around 7-10 minutes walk to the charming Old Town with buildings from the late 15th, early 16th century, like Plaza de los Naranjos and others. Walks along the boardwalk will take you to a numerous number of restaurants and famous hotels. Located just steps from the sandy shores, this gem features: • Spacious Living: An open-concept layout with abundant natural light entering. • Private Balcony: Enjoy your morning coffee or evening sunsets with stunning sea views. • Modern Kitchen & Bathrooms: Renovated with sleek, contemporary design. • Resort-Style Amenities: Three sparkling swimming pools in the community for relaxation and fun. • Safety & Convenience: 24-hour security ensures peace of mind. Whether you're seeking a serene retreat or vibrant beachfront living, this apartment is the perfect blend of coastal lifestyle and comfort. Don't miss out on this rare opportunity to live just steps away from the beach and the Port in Marbella! Contact us today for more information and to arrange your viewing! ACH