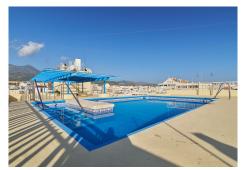

R4913650

Marbella

REF# R4913650 550.000 €

| BEDS | BATHS | BUILT |
|------|-------|-------|
| 2    | 1     | 74 m² |

Seafront Marbella City Seafront 2-Bedroom Apartment with Balcony Discover your dream home by the beach! This renovated, bright corner 2-bedroom apartment offers breathtaking views from the balcony and the ultimate coastal lifestyle. The open-concept living area is perfect for entertaining guests, with plenty of space for a large sofa and dining table. Close to the beaches, the Puerto Deportivo, chiringuitos, restaurants and shops within walking distance to everything you need on a regular basis. Around 7-10 minutes walk to the charming Old Town with buildings from the late 15th, early 16th century, like Plaza de los Naranjos and others. Walks along the boardwalk will take you to a numerous number of restaurants and famous hotels. Located just steps from the sandy shores, this gem features: • Spacious Living: An open-concept layout with abundant natural light entering. • Private Balcony: Enjoy your morning coffee or evening sunsets with stunning sea views. • Modern Kitchen & Bathrooms: Renovated with sleek, contemporary design. • Resort-Style Amenities: Three sparkling swimming pools in the community for relaxation and fun. • Safety & Convenience: 24-hour security ensures peace of mind. Whether you're seeking a serene retreat or vibrant beachfront living, this apartment is the perfect blend of coastal lifestyle and comfort. Don't miss out on this rare opportunity to live just steps away from the beach and the Port in Marbella! Contact us today for more information and to arrange your viewing! ACH