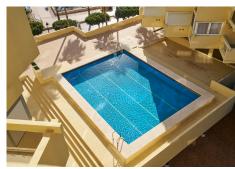

R4913650

Marbella

REF# R4913650 550.000 €

| BEDS | BATHS | BUILT |
|------|-------|-------|
| 2    | 1     | 74 m² |

Seafront Marbella City Seafront 2-Bedroom Apartment with Balcony Discover your dream home by the beach! This renovated, bright corner 2-bedroom apartment offers breathtaking views from the balcony and the ultimate coastal lifestyle. The open-concept living area is perfect for entertaining guests, with plenty of space for a large sofa and dining table. Close to the beaches, the Puerto Deportivo, chiringuitos, restaurants and shops within walking distance to everything you need on a regular basis. Around 7-10 minutes walk to the charming Old Town with buildings from the late 15th, early 16th century, like Plaza de los Naranjos and others. Walks along the boardwalk will take you to a numerous number of restaurants and famous hotels. Located just steps from the sandy shores, this gem features: • Spacious Living: An open-concept layout with abundant natural light entering. • Private Balcony: Enjoy your morning coffee or evening sunsets with stunning sea views. • Modern Kitchen & Bathrooms: Renovated with sleek, contemporary design. • Resort-Style Amenities: Three sparkling swimming pools in the community for relaxation and fun. • Safety & Convenience: 24-hour security ensures peace of mind. Whether you're seeking a serene retreat or vibrant beachfront living, this apartment is the perfect blend of coastal lifestyle and comfort. Don't miss out on this rare opportunity to live just steps away from the beach and the Port in Marbella! Contact us today for more information and to arrange your viewing! ACH