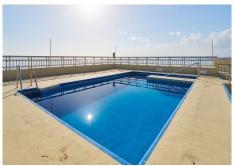

R4913650

Marbella

REF# R4913650 550.000 €

| BEDS | BATHS | BUILT |
|------|-------|-------|
| 2    | 1     | 74 m² |

Seafront Marbella City Seafront 2-Bedroom Apartment with Balcony Discover your dream home by the beach! This renovated, bright corner 2-bedroom apartment offers breathtaking views from the balcony and the ultimate coastal lifestyle. The open-concept living area is perfect for entertaining guests, with plenty of space for a large sofa and dining table. Close to the beaches, the Puerto Deportivo, chiringuitos, restaurants and shops within walking distance to everything you need on a regular basis. Around 7-10 minutes walk to the charming Old Town with buildings from the late 15th, early 16th century, like Plaza de los Naranjos and others. Walks along the boardwalk will take you to a numerous number of restaurants and famous hotels. Located just steps from the sandy shores, this gem features: • Spacious Living: An open-concept layout with abundant natural light entering. • Private Balcony: Enjoy your morning coffee or evening sunsets with stunning sea views. • Modern Kitchen & Bathrooms: Renovated with sleek, contemporary design. • Resort-Style Amenities: Three sparkling swimming pools in the community for relaxation and fun. • Safety & Convenience: 24-hour security ensures peace of mind. Whether you're seeking a serene retreat or vibrant beachfront living, this apartment is the perfect blend of coastal lifestyle and comfort. Don't miss out on this rare opportunity to live just steps away from the beach and the Port in Marbella! Contact us today for more information and to arrange your viewing! ACH