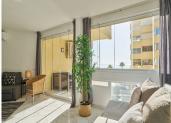

R4913650

Marbella

REF# R4913650 550.000 €

| BEDS | BATHS | BUILT |
|------|-------|-------|
| 2    | 1     | 74 m² |

Seafront Marbella City Seafront 2-Bedroom Apartment with Balcony Discover your dream home by the beach! This renovated, bright corner 2-bedroom apartment offers breathtaking views from the balcony and the ultimate coastal lifestyle. The open-concept living area is perfect for entertaining guests, with plenty of space for a large sofa and dining table. Close to the beaches, the Puerto Deportivo, chiringuitos, restaurants and shops within walking distance to everything you need on a regular basis. Around 7-10 minutes walk to the charming Old Town with buildings from the late 15th, early 16th century, like Plaza de los Naranjos and others. Walks along the boardwalk will take you to a numerous number of restaurants and famous hotels. Located just steps from the sandy shores, this gem features: • Spacious Living: An open-concept layout with abundant natural light entering. • Private Balcony: Enjoy your morning coffee or evening sunsets with stunning sea views. • Modern Kitchen & Bathrooms: Renovated with sleek, contemporary design. • Resort-Style Amenities: Three sparkling swimming pools in the community for relaxation and fun. • Safety & Convenience: 24-hour security ensures peace of mind. Whether you're seeking a serene retreat or vibrant beachfront living, this apartment is the perfect blend of coastal lifestyle and comfort. Don't miss out on this rare opportunity to live just steps away from the beach and the Port in Marbella! Contact us today for more information and to arrange your viewing! ACH