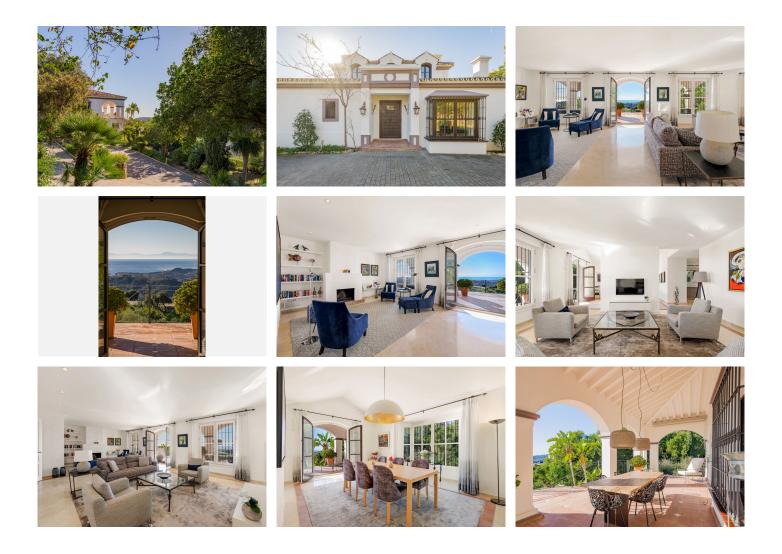

#### Benahavís

REF# R4913614 1.950.000 €

| BEDS | BATHS | BUILT  | PLOT                |
|------|-------|--------|---------------------|
| 5    | 4     | 403 m² | 2700 m <sup>2</sup> |

Step into the refined world of a residence that embodies balance, elegance, and sophistication, with a timeless charm that invites you to enjoy a luxurious lifestyle. This elegant, robust, and harmonious property perfectly blends modern design with a warm ambiance, filling every corner with beautiful natural light and offering stunning views of the sea and mountains. Located just a 7-minute drive from the A7, this home is a sanctuary surrounded by nature, a charming retreat that allows you to disconnect from everyday life. The house spans 403 square meters, thoughtfully distributed across three levels. Upon entering the main floor, you are greeted by a spacious foyer that seamlessly connects to a large open-plan living and dining area, ideal for social or family gatherings. The fully equipped kitchen is ready to inspire your culinary creativity, while the office provides an excellent space for productivity. A serene master bedroom, featuring an en-suite bathroom with both a bathtub and a shower, ensures privacy and comfort. Additionally, there is a guest toilet for added convenience. The living room opens onto a generous porch, extending the indoor living space outdoors, where nature awaits just steps away. This magnificent outdoor area, spanning 2,700 square meters, is beautifully landscaped. Here, you will find a luxurious heated pool surrounded by mature trees, perfect for cooling off on warm days. A poolside bar adds a resort-like touch, ideal for gatherings or moments of relaxation. Scattered throughout the grounds are hidden corners designed for meditation, +34 951 123 083 | +44 (0)330 179 8687 | info@idiliqestates.com Local 28, Edificio D, Centro de Negocios Puerta de Banús, N-340, Km 175, 29660 Nueva Andlaucia

# IDILIQ ESTATES

reading, or enjoying intimate conversations in complete privacy. Imagine dining outdoors under the stars, surrounded by lush greenery, a truly idyllic experience. On the second floor, you will discover two exquisite suites, each a true oasis of luxury, with its own full bathroom and fitted wardrobes. There are also two additional bedrooms, each with en-suite bathrooms and built-in closets. The lower level offers a functional yet elegant space, featuring a utility room, a laundry room, ample storage, a two-car garage, and a fully independent apartment. This apartment, complete with two bedrooms, a kitchen, and a bathroom with a shower, is perfect for guests or family members. The property also provides additional parking space, all secured by an automatic gate, a comprehensive alarm system, and 24-hour surveillance for peace of mind. Located in an exclusive gated community in Benahavís, the home sits perfectly between this renowned gastronomic village and the coastline. This is a place where natural beauty and tranquility meet, offering its residents an idyllic lifestyle with endless opportunities for leisure, fine dining, and relaxation. More than just a home, this is a sophisticated retreat that promises an elevated standard of living in one of the most coveted areas of the Costa del Sol. The abridged information document is available. Expenses: Taxes (ITP or VAT+AJD) + notary and registry fees. ALA