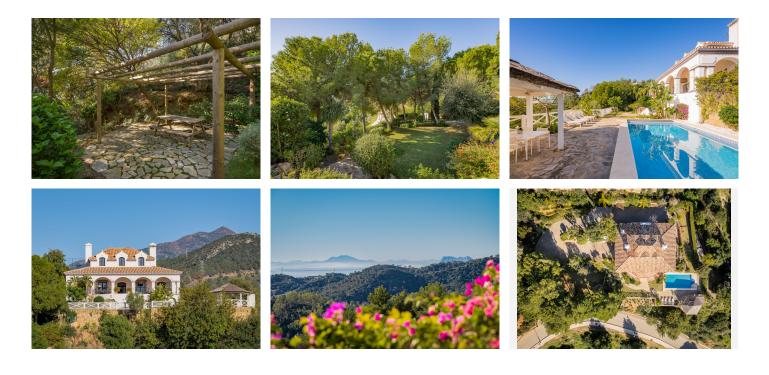

#### Benahavís

REF# R4913614 1.950.000 €

| BEDS | BATHS | BUILT  | PLOT                |
|------|-------|--------|---------------------|
| 5    | 4     | 403 m² | 2700 m <sup>2</sup> |

Step into the refined world of a residence that embodies balance, elegance, and sophistication, with a timeless charm that invites you to enjoy a luxurious lifestyle. This elegant, robust, and harmonious property perfectly blends modern design with a warm ambiance, filling every corner with beautiful natural light and offering stunning views of the sea and mountains. Located just a 7-minute drive from the A7, this home is a sanctuary surrounded by nature, a charming retreat that allows you to disconnect from everyday life. The house spans 403 square meters, thoughtfully distributed across three levels. Upon entering the main floor, you are greeted by a spacious foyer that seamlessly connects to a large open-plan living and dining area, ideal for social or family gatherings. The fully equipped kitchen is ready to inspire your culinary creativity, while the office provides an excellent space for productivity. A serene master bedroom, featuring an en-suite bathroom with both a bathtub and a shower, ensures privacy and comfort. Additionally, there is a guest toilet for added convenience. The living room opens onto a generous porch, extending the indoor living space outdoors, where nature awaits just steps away. This magnificent outdoor area, spanning 2,700 square meters, is beautifully landscaped. Here, you will find a luxurious heated pool surrounded by mature trees, perfect for cooling off on warm days. A poolside bar adds a resort-like touch, ideal for gatherings or moments of relaxation. Scattered throughout the grounds are hidden corners designed for meditation, +34 951 123 083 | +44 (0)330 179 8687 | info@idiliqestates.com Local 28, Edificio D, Centro de Negocios Puerta de Banús, N-340, Km 175, 29660 Nueva Andlaucia

# IDILIQ ESTATES

reading, or enjoying intimate conversations in complete privacy. Imagine dining outdoors under the stars, surrounded by lush greenery, a truly idyllic experience. On the second floor, you will discover two exquisite suites, each a true oasis of luxury, with its own full bathroom and fitted wardrobes. There are also two additional bedrooms, each with en-suite bathrooms and built-in closets. The lower level offers a functional yet elegant space, featuring a utility room, a laundry room, ample storage, a two-car garage, and a fully independent apartment. This apartment, complete with two bedrooms, a kitchen, and a bathroom with a shower, is perfect for guests or family members. The property also provides additional parking space, all secured by an automatic gate, a comprehensive alarm system, and 24-hour surveillance for peace of mind. Located in an exclusive gated community in Benahavís, the home sits perfectly between this renowned gastronomic village and the coastline. This is a place where natural beauty and tranquility meet, offering its residents an idyllic lifestyle with endless opportunities for leisure, fine dining, and relaxation. More than just a home, this is a sophisticated retreat that promises an elevated standard of living in one of the most coveted areas of the Costa del Sol. The abridged information document is available. Expenses: Taxes (ITP or VAT+AJD) + notary and registry fees. ALA