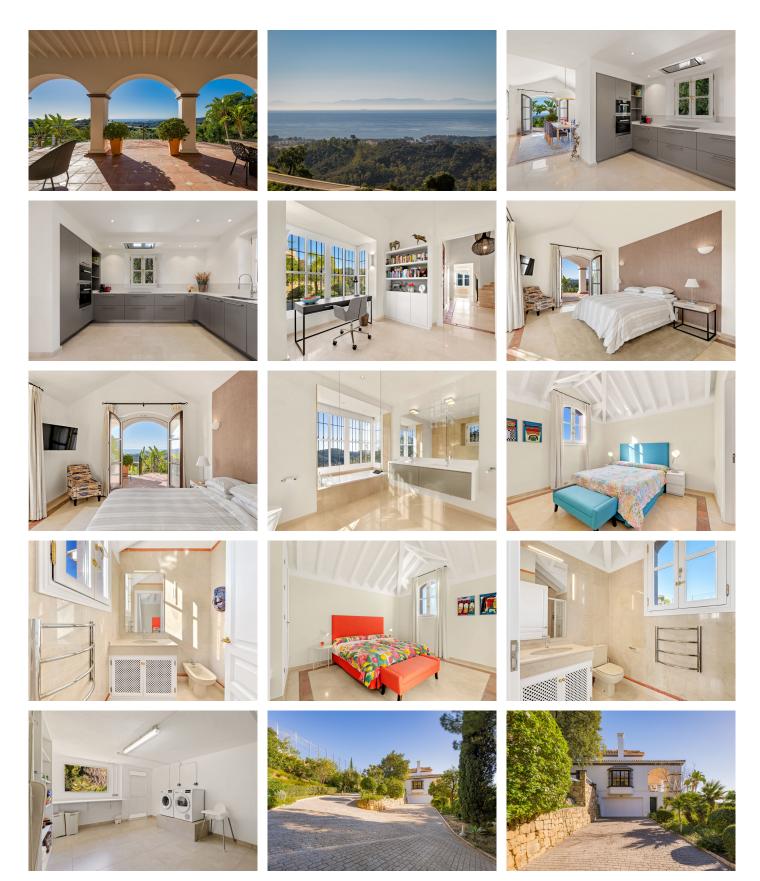

#### Benahavís

REF# R4913614 1.950.000 €

| BEDS | BATHS | BUILT  | PLOT                |
|------|-------|--------|---------------------|
| 5    | 4     | 403 m² | 2700 m <sup>2</sup> |

Step into the refined world of a residence that embodies balance, elegance, and sophistication, with a timeless charm that invites you to enjoy a luxurious lifestyle. This elegant, robust, and harmonious property perfectly blends modern design with a warm ambiance, filling every corner with beautiful natural light and offering stunning views of the sea and mountains. Located just a 7-minute drive from the A7, this home is a sanctuary surrounded by nature, a charming retreat that allows you to disconnect from everyday life. The house spans 403 square meters, thoughtfully distributed across three levels. Upon entering the main floor, you are greeted by a spacious foyer that seamlessly connects to a large open-plan living and dining area, ideal for social or family gatherings. The fully equipped kitchen is ready to inspire your culinary creativity, while the office provides an excellent space for productivity. A serene master bedroom, featuring an en-suite bathroom with both a bathtub and a shower, ensures privacy and comfort. Additionally, there is a guest toilet for added convenience. The living room opens onto a generous porch, extending the indoor living space outdoors, where nature awaits just steps away. This magnificent outdoor area, spanning 2,700 square meters, is beautifully landscaped. Here, you will find a luxurious heated pool surrounded by mature trees, perfect for cooling off on warm days. A poolside bar adds a resort-like touch, ideal for gatherings or moments of relaxation. Scattered throughout the grounds are hidden corners designed for meditation, +34 951 123 083 | +44 (0)330 179 8687 | info@idiliqestates.com Local 28, Edificio D, Centro de Negocios Puerta de Banús, N-340, Km 175, 29660 Nueva Andlaucia

# IDILIQ ESTATES

reading, or enjoying intimate conversations in complete privacy. Imagine dining outdoors under the stars, surrounded by lush greenery, a truly idyllic experience. On the second floor, you will discover two exquisite suites, each a true oasis of luxury, with its own full bathroom and fitted wardrobes. There are also two additional bedrooms, each with en-suite bathrooms and built-in closets. The lower level offers a functional yet elegant space, featuring a utility room, a laundry room, ample storage, a two-car garage, and a fully independent apartment. This apartment, complete with two bedrooms, a kitchen, and a bathroom with a shower, is perfect for guests or family members. The property also provides additional parking space, all secured by an automatic gate, a comprehensive alarm system, and 24-hour surveillance for peace of mind. Located in an exclusive gated community in Benahavís, the home sits perfectly between this renowned gastronomic village and the coastline. This is a place where natural beauty and tranquility meet, offering its residents an idyllic lifestyle with endless opportunities for leisure, fine dining, and relaxation. More than just a home, this is a sophisticated retreat that promises an elevated standard of living in one of the most coveted areas of the Costa del Sol. The abridged information document is available. Expenses: Taxes (ITP or VAT+AJD) + notary and registry fees. ALA