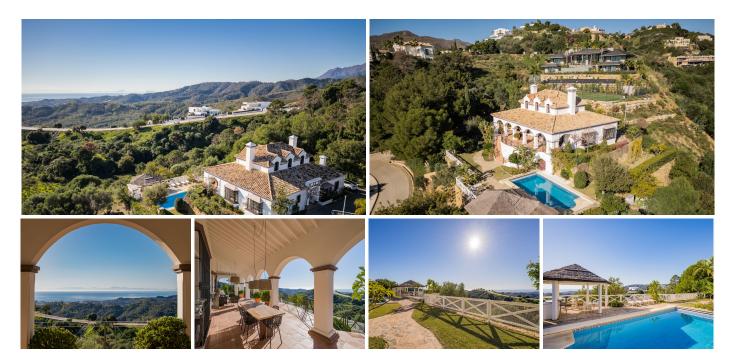

#### Benahavís

REF# R4913614 1.950.000 €

| BEDS | BATHS | BUILT  | PLOT                |
|------|-------|--------|---------------------|
| 5    | 4     | 403 m² | 2700 m <sup>2</sup> |

Step into the refined world of a residence that embodies balance, elegance, and sophistication, with a timeless charm that invites you to enjoy a luxurious lifestyle. This elegant, robust, and harmonious property perfectly blends modern design with a warm ambiance, filling every corner with beautiful natural light and offering stunning views of the sea and mountains. Located just a 7-minute drive from the A7, this home is a sanctuary surrounded by nature, a charming retreat that allows you to disconnect from everyday life. The house spans 403 square meters, thoughtfully distributed across three levels. Upon entering the main floor, you are greeted by a spacious foyer that seamlessly connects to a large open-plan living and dining area, ideal for social or family gatherings. The fully equipped kitchen is ready to inspire your culinary creativity, while the office provides an excellent space for productivity. A serene master bedroom, featuring an en-suite bathroom with both a bathtub and a shower, ensures privacy and comfort. Additionally, there is a guest toilet for added convenience. The living room opens onto a generous porch, extending the indoor living space outdoors, where nature awaits just steps away. This magnificent outdoor area, spanning 2,700 square meters, is beautifully landscaped. Here, you will find a luxurious heated pool surrounded by mature trees, perfect for cooling off on warm days. A poolside bar adds a resort-like touch, ideal for gatherings or moments of relaxation. Scattered throughout the grounds are hidden corners designed for meditation, +34 951 123 083 | +44 (0)330 179 8687 | info@idiliqestates.com Local 28, Edificio D, Centro de Negocios Puerta de Banús, N-340, Km 175, 29660 Nueva Andlaucia

# IDILIQ ESTATES

reading, or enjoying intimate conversations in complete privacy. Imagine dining outdoors under the stars, surrounded by lush greenery, a truly idyllic experience. On the second floor, you will discover two exquisite suites, each a true oasis of luxury, with its own full bathroom and fitted wardrobes. There are also two additional bedrooms, each with en-suite bathrooms and built-in closets. The lower level offers a functional yet elegant space, featuring a utility room, a laundry room, ample storage, a two-car garage, and a fully independent apartment. This apartment, complete with two bedrooms, a kitchen, and a bathroom with a shower, is perfect for guests or family members. The property also provides additional parking space, all secured by an automatic gate, a comprehensive alarm system, and 24-hour surveillance for peace of mind. Located in an exclusive gated community in Benahavís, the home sits perfectly between this renowned gastronomic village and the coastline. This is a place where natural beauty and tranquility meet, offering its residents an idyllic lifestyle with endless opportunities for leisure, fine dining, and relaxation. More than just a home, this is a sophisticated retreat that promises an elevated standard of living in one of the most coveted areas of the Costa del Sol. The abridged information document is available. Expenses: Taxes (ITP or VAT+AJD) + notary and registry fees. ALA