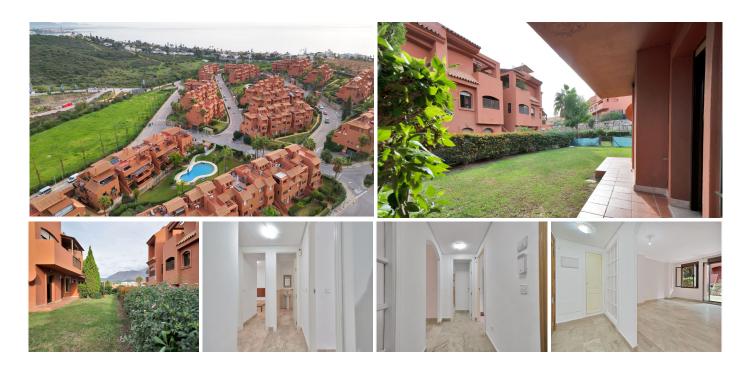

## R4894672

REF# R4894672 289.000 €

| BEDS | BATHS | BUILT  |
|------|-------|--------|
| 3    | 2     | 104 m² |

Spacious Ground Floor Apartment with Private Garden in Costa Galera This charming ground floor apartment offers a unique combination of privacy, space, and convenience in the sought-after of Costa Galera, Just 5 minutes from the vibrant town of Estepona, this property is also a short walk from the beach, restaurants, and local shops. Key Features: Private Garden: The apartment boasts a large, private garden accessible from both the spacious living room and two of the three bedrooms, offering a serene outdoor retreat perfect for relaxing or entertaining. Interior Layout: The property includes three well-sized bedrooms, two bathrooms, and a fully independent kitchen. The living room provides a bright and airy space that seamlessly connects to the garden, enhancing the sense of openness. Potential for Improvement: While the apartment is perfectly livable, a little renovation could further enhance its charm and value. This potential is reflected in the competitive price, making it an excellent investment opportunity. Convenience: Included in the price is a dedicated parking space and a private storage room, both conveniently located just steps from the apartment. Highlights: Costa Galera is a well-maintained community featuring beautifully landscaped communal gardens and a sparkling swimming pool for residents to enjoy. Its location in Buenas Noches provides a tranquil environment while being just minutes away from Estepona's lively atmosphere and amenities. This apartment offers the perfect blend of indoor and outdoor living, with an excellent location