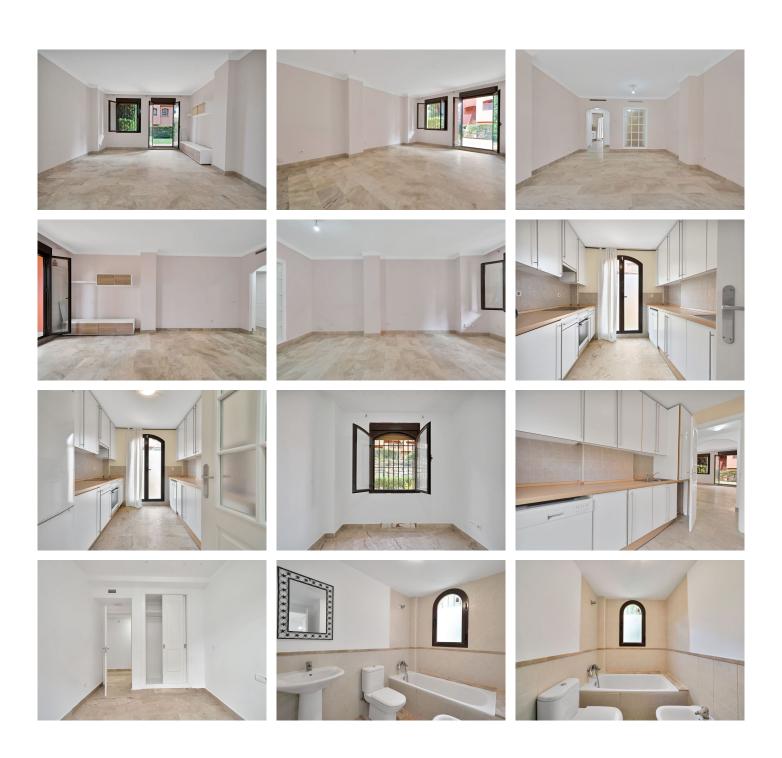

## R4894672

REF# R4894672 289.000 €

| BEDS | BATHS | BUILT  |
|------|-------|--------|
| 3    | 2     | 104 m² |

Spacious Ground Floor Apartment with Private Garden in Costa Galera This charming ground floor apartment offers a unique combination of privacy, space, and convenience in the sought-after of Costa Galera, Just 5 minutes from the vibrant town of Estepona, this property is also a short walk from the beach, restaurants, and local shops. Key Features: Private Garden: The apartment boasts a large, private garden accessible from both the spacious living room and two of the three bedrooms, offering a serene outdoor retreat perfect for relaxing or entertaining. Interior Layout: The property includes three well-sized bedrooms, two bathrooms, and a fully independent kitchen. The living room provides a bright and airy space that seamlessly connects to the garden, enhancing the sense of openness. Potential for Improvement: While the apartment is perfectly livable, a little renovation could further enhance its charm and value. This potential is reflected in the competitive price, making it an excellent investment opportunity. Convenience: Included in the price is a dedicated parking space and a private storage room, both conveniently located just steps from the apartment. Highlights: Costa Galera is a well-maintained community featuring beautifully landscaped communal gardens and a sparkling swimming pool for residents to enjoy. Its location in Buenas Noches provides a tranquil environment while being just minutes away from Estepona's lively atmosphere and amenities. This apartment offers the perfect blend of indoor and outdoor living, with an excellent location