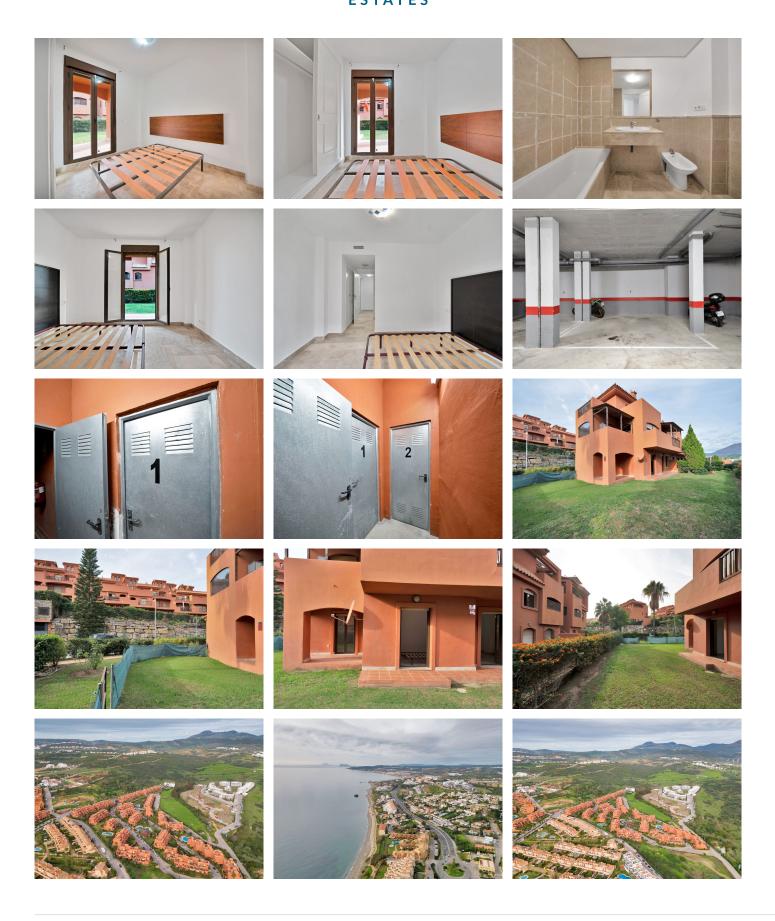

## R4894672

REF# R4894672 289.000 €

| BEDS | BATHS | BUILT  |
|------|-------|--------|
| 3    | 2     | 104 m² |

Spacious Ground Floor Apartment with Private Garden in Costa Galera This charming ground floor apartment offers a unique combination of privacy, space, and convenience in the sought-after of Costa Galera, Just 5 minutes from the vibrant town of Estepona, this property is also a short walk from the beach, restaurants, and local shops. Key Features: Private Garden: The apartment boasts a large, private garden accessible from both the spacious living room and two of the three bedrooms, offering a serene outdoor retreat perfect for relaxing or entertaining. Interior Layout: The property includes three well-sized bedrooms, two bathrooms, and a fully independent kitchen. The living room provides a bright and airy space that seamlessly connects to the garden, enhancing the sense of openness. Potential for Improvement: While the apartment is perfectly livable, a little renovation could further enhance its charm and value. This potential is reflected in the competitive price, making it an excellent investment opportunity. Convenience: Included in the price is a dedicated parking space and a private storage room, both conveniently located just steps from the apartment. Highlights: Costa Galera is a well-maintained community featuring beautifully landscaped communal gardens and a sparkling swimming pool for residents to enjoy. Its location in Buenas Noches provides a tranquil environment while being just minutes away from Estepona's lively atmosphere and amenities. This apartment offers the perfect blend of indoor and outdoor living, with an excellent location