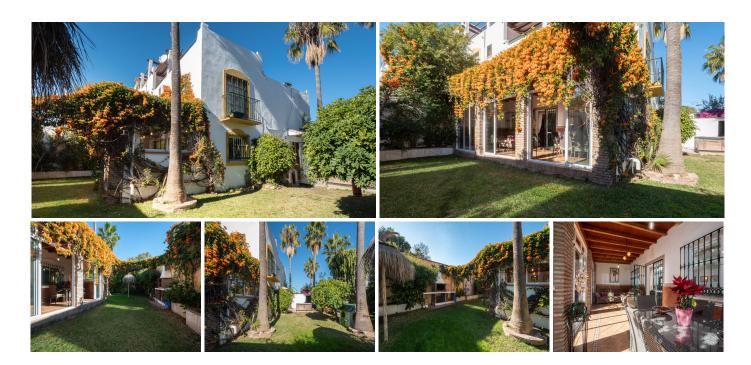

## R4926364

San Pedro de Alcántara

REF# R4926364 529.000 €

| BEDS | BATHS | BUILT  | PLOT   |
|------|-------|--------|--------|
| 3    | 2     | 158 m² | 576 m² |

Unique house in its complex! Magnificent corner semi-detached villa located in a peaceful residential area, just steps away from the center of San Pedro de Alcántara and surrounded by a wide variety of services, offering both comfort and tranquility. Situated on a 576 m² plot, this villa features a sunny private garden with a barbecue area and a jacuzzi, perfect for outdoor enjoyment. Additionally, it includes a spacious closed garage of 40 m², offering multiple possibilities for use. The complex boasts two communal swimming pools surrounded by green areas, ideal for relaxing or spending time with family. Layout of the Property: From a charming entrance terrace, you are welcomed into the entrance hall, which leads to a large and bright living-dining room with a fireplace. This space connects to a glazed terrace, filling the home with natural light. The ground floor is completed by an independent fully equipped kitchen with a dining area and pantry, and a guest toilet. On the first floor, there are three generously sized bedrooms, all equipped with built-in wardrobes and air conditioning. The master bedroom stands out with a dressing area and an ensuite bathroom. The other two bedrooms share an additional bathroom. On the second floor, the villa offers a spacious solarium terrace with partial views of the sea, mountains, and the surrounding area. This versatile space is perfect for enjoying sunsets or setting up an outdoor relaxation area. This property is an excellent opportunity for those seeking a spacious home, ideally located and equipped with all modern