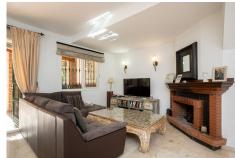

## R4926364

San Pedro de Alcántara

REF# R4926364 529.000 €

| BEDS | BATHS | BUILT  | PLOT   |
|------|-------|--------|--------|
| 3    | 2     | 158 m² | 576 m² |

Unique house in its complex! Magnificent corner semi-detached villa located in a peaceful residential area, just steps away from the center of San Pedro de Alcántara and surrounded by a wide variety of services, offering both comfort and tranquility. Situated on a 576 m² plot, this villa features a sunny private garden with a barbecue area and a jacuzzi, perfect for outdoor enjoyment. Additionally, it includes a spacious closed garage of 40 m², offering multiple possibilities for use. The complex boasts two communal swimming pools surrounded by green areas, ideal for relaxing or spending time with family. Layout of the Property: From a charming entrance terrace, you are welcomed into the entrance hall, which leads to a large and bright living-dining room with a fireplace. This space connects to a glazed terrace, filling the home with natural light. The ground floor is completed by an independent fully equipped kitchen with a dining area and pantry, and a guest toilet. On the first floor, there are three generously sized bedrooms, all equipped with built-in wardrobes and air conditioning. The master bedroom stands out with a dressing area and an ensuite bathroom. The other two bedrooms share an additional bathroom. On the second floor, the villa offers a spacious solarium terrace with partial views of the sea, mountains, and the surrounding area. This versatile space is perfect for enjoying sunsets or setting up an outdoor relaxation area. This property is an excellent opportunity for those seeking a spacious home, ideally located and equipped with all modern