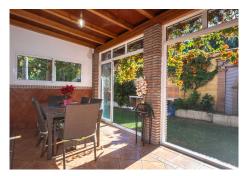

## R4926364

San Pedro de Alcántara

REF# R4926364 529.000 €

| BEDS | BATHS | BUILT  | PLOT   |
|------|-------|--------|--------|
| 3    | 2     | 158 m² | 576 m² |

Unique house in its complex! Magnificent corner semi-detached villa located in a peaceful residential area, just steps away from the center of San Pedro de Alcántara and surrounded by a wide variety of services, offering both comfort and tranquility. Situated on a 576 m² plot, this villa features a sunny private garden with a barbecue area and a jacuzzi, perfect for outdoor enjoyment. Additionally, it includes a spacious closed garage of 40 m², offering multiple possibilities for use. The complex boasts two communal swimming pools surrounded by green areas, ideal for relaxing or spending time with family. Layout of the Property: From a charming entrance terrace, you are welcomed into the entrance hall, which leads to a large and bright living-dining room with a fireplace. This space connects to a glazed terrace, filling the home with natural light. The ground floor is completed by an independent fully equipped kitchen with a dining area and pantry, and a guest toilet. On the first floor, there are three generously sized bedrooms, all equipped with built-in wardrobes and air conditioning. The master bedroom stands out with a dressing area and an ensuite bathroom. The other two bedrooms share an additional bathroom. On the second floor, the villa offers a spacious solarium terrace with partial views of the sea, mountains, and the surrounding area. This versatile space is perfect for enjoying sunsets or setting up an outdoor relaxation area. This property is an excellent opportunity for those seeking a spacious home, ideally located and equipped with all modern