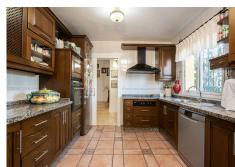

## R4926364

San Pedro de Alcántara

REF# R4926364 529.000 €

| BEDS | BATHS | BUILT  | PLOT   |
|------|-------|--------|--------|
| 3    | 2     | 158 m² | 576 m² |

Unique house in its complex! Magnificent corner semi-detached villa located in a peaceful residential area, just steps away from the center of San Pedro de Alcántara and surrounded by a wide variety of services, offering both comfort and tranquility. Situated on a 576 m² plot, this villa features a sunny private garden with a barbecue area and a jacuzzi, perfect for outdoor enjoyment. Additionally, it includes a spacious closed garage of 40 m², offering multiple possibilities for use. The complex boasts two communal swimming pools surrounded by green areas, ideal for relaxing or spending time with family. Layout of the Property: From a charming entrance terrace, you are welcomed into the entrance hall, which leads to a large and bright living-dining room with a fireplace. This space connects to a glazed terrace, filling the home with natural light. The ground floor is completed by an independent fully equipped kitchen with a dining area and pantry, and a guest toilet. On the first floor, there are three generously sized bedrooms, all equipped with built-in wardrobes and air conditioning. The master bedroom stands out with a dressing area and an ensuite bathroom. The other two bedrooms share an additional bathroom. On the second floor, the villa offers a spacious solarium terrace with partial views of the sea, mountains, and the surrounding area. This versatile space is perfect for enjoying sunsets or setting up an outdoor relaxation area. This property is an excellent opportunity for those seeking a spacious home, ideally located and equipped with all modern