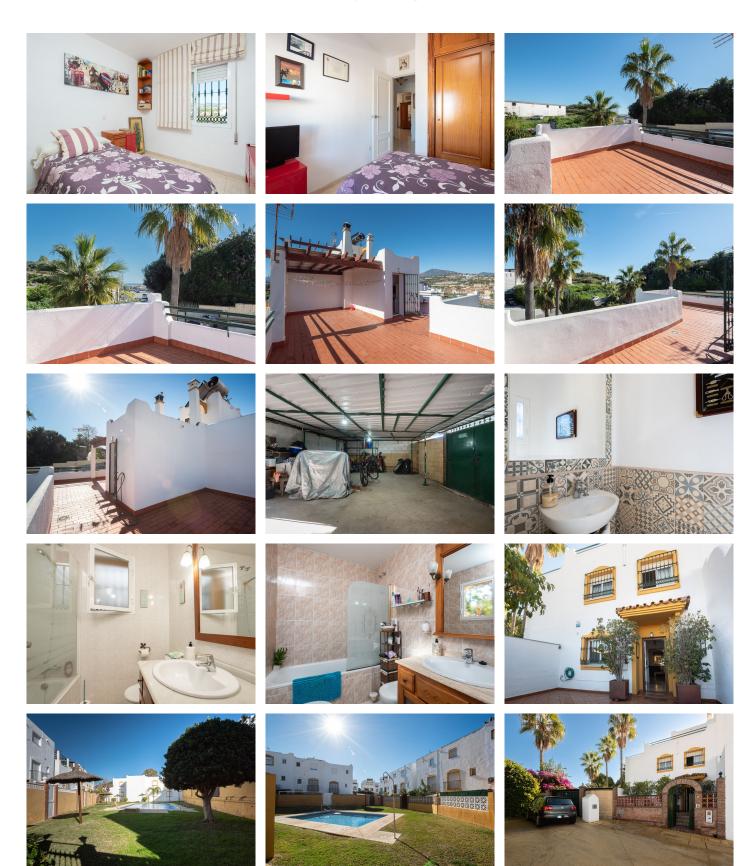

## R4926364

San Pedro de Alcántara

REF# R4926364 529.000 €

| BEDS | BATHS | BUILT  | PLOT   |
|------|-------|--------|--------|
| 3    | 2     | 158 m² | 576 m² |

Unique house in its complex! Magnificent corner semi-detached villa located in a peaceful residential area, just steps away from the center of San Pedro de Alcántara and surrounded by a wide variety of services, offering both comfort and tranquility. Situated on a 576 m² plot, this villa features a sunny private garden with a barbecue area and a jacuzzi, perfect for outdoor enjoyment. Additionally, it includes a spacious closed garage of 40 m², offering multiple possibilities for use. The complex boasts two communal swimming pools surrounded by green areas, ideal for relaxing or spending time with family. Layout of the Property: From a charming entrance terrace, you are welcomed into the entrance hall, which leads to a large and bright living-dining room with a fireplace. This space connects to a glazed terrace, filling the home with natural light. The ground floor is completed by an independent fully equipped kitchen with a dining area and pantry, and a guest toilet. On the first floor, there are three generously sized bedrooms, all equipped with built-in wardrobes and air conditioning. The master bedroom stands out with a dressing area and an ensuite bathroom. The other two bedrooms share an additional bathroom. On the second floor, the villa offers a spacious solarium terrace with partial views of the sea, mountains, and the surrounding area. This versatile space is perfect for enjoying sunsets or setting up an outdoor relaxation area. This property is an excellent opportunity for those seeking a spacious home, ideally located and equipped with all modern