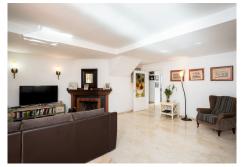

## R4926364

San Pedro de Alcántara

REF# R4926364 529.000 €

| BEDS | BATHS | BUILT  | PLOT   |
|------|-------|--------|--------|
| 3    | 2     | 158 m² | 576 m² |

Unique house in its complex! Magnificent corner semi-detached villa located in a peaceful residential area, just steps away from the center of San Pedro de Alcántara and surrounded by a wide variety of services, offering both comfort and tranquility. Situated on a 576 m² plot, this villa features a sunny private garden with a barbecue area and a jacuzzi, perfect for outdoor enjoyment. Additionally, it includes a spacious closed garage of 40 m², offering multiple possibilities for use. The complex boasts two communal swimming pools surrounded by green areas, ideal for relaxing or spending time with family. Layout of the Property: From a charming entrance terrace, you are welcomed into the entrance hall, which leads to a large and bright living-dining room with a fireplace. This space connects to a glazed terrace, filling the home with natural light. The ground floor is completed by an independent fully equipped kitchen with a dining area and pantry, and a guest toilet. On the first floor, there are three generously sized bedrooms, all equipped with built-in wardrobes and air conditioning. The master bedroom stands out with a dressing area and an ensuite bathroom. The other two bedrooms share an additional bathroom. On the second floor, the villa offers a spacious solarium terrace with partial views of the sea, mountains, and the surrounding area. This versatile space is perfect for enjoying sunsets or setting up an outdoor relaxation area. This property is an excellent opportunity for those seeking a spacious home, ideally located and equipped with all modern