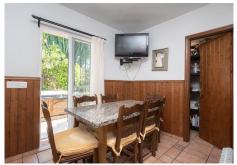

## R4926364

San Pedro de Alcántara

REF# R4926364 529.000 €

| BEDS | BATHS | BUILT  | PLOT   |
|------|-------|--------|--------|
| 3    | 2     | 158 m² | 576 m² |

Unique house in its complex! Magnificent corner semi-detached villa located in a peaceful residential area, just steps away from the center of San Pedro de Alcántara and surrounded by a wide variety of services, offering both comfort and tranquility. Situated on a 576 m² plot, this villa features a sunny private garden with a barbecue area and a jacuzzi, perfect for outdoor enjoyment. Additionally, it includes a spacious closed garage of 40 m², offering multiple possibilities for use. The complex boasts two communal swimming pools surrounded by green areas, ideal for relaxing or spending time with family. Layout of the Property: From a charming entrance terrace, you are welcomed into the entrance hall, which leads to a large and bright living-dining room with a fireplace. This space connects to a glazed terrace, filling the home with natural light. The ground floor is completed by an independent fully equipped kitchen with a dining area and pantry, and a guest toilet. On the first floor, there are three generously sized bedrooms, all equipped with built-in wardrobes and air conditioning. The master bedroom stands out with a dressing area and an ensuite bathroom. The other two bedrooms share an additional bathroom. On the second floor, the villa offers a spacious solarium terrace with partial views of the sea, mountains, and the surrounding area. This versatile space is perfect for enjoying sunsets or setting up an outdoor relaxation area. This property is an excellent opportunity for those seeking a spacious home, ideally located and equipped with all modern