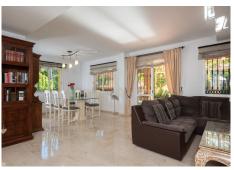

## R4926364

San Pedro de Alcántara

REF# R4926364 529.000 €

| BEDS | BATHS | BUILT  | PLOT   |
|------|-------|--------|--------|
| 3    | 2     | 158 m² | 576 m² |

Unique house in its complex! Magnificent corner semi-detached villa located in a peaceful residential area, just steps away from the center of San Pedro de Alcántara and surrounded by a wide variety of services, offering both comfort and tranquility. Situated on a 576 m² plot, this villa features a sunny private garden with a barbecue area and a jacuzzi, perfect for outdoor enjoyment. Additionally, it includes a spacious closed garage of 40 m², offering multiple possibilities for use. The complex boasts two communal swimming pools surrounded by green areas, ideal for relaxing or spending time with family. Layout of the Property: From a charming entrance terrace, you are welcomed into the entrance hall, which leads to a large and bright living-dining room with a fireplace. This space connects to a glazed terrace, filling the home with natural light. The ground floor is completed by an independent fully equipped kitchen with a dining area and pantry, and a guest toilet. On the first floor, there are three generously sized bedrooms, all equipped with built-in wardrobes and air conditioning. The master bedroom stands out with a dressing area and an ensuite bathroom. The other two bedrooms share an additional bathroom. On the second floor, the villa offers a spacious solarium terrace with partial views of the sea, mountains, and the surrounding area. This versatile space is perfect for enjoying sunsets or setting up an outdoor relaxation area. This property is an excellent opportunity for those seeking a spacious home, ideally located and equipped with all modern