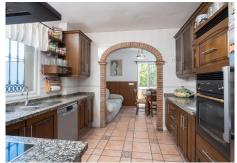

## R4926364

San Pedro de Alcántara

REF# R4926364 529.000 €

| BEDS | BATHS | BUILT  | PLOT   |
|------|-------|--------|--------|
| 3    | 2     | 158 m² | 576 m² |

Unique house in its complex! Magnificent corner semi-detached villa located in a peaceful residential area, just steps away from the center of San Pedro de Alcántara and surrounded by a wide variety of services, offering both comfort and tranquility. Situated on a 576 m² plot, this villa features a sunny private garden with a barbecue area and a jacuzzi, perfect for outdoor enjoyment. Additionally, it includes a spacious closed garage of 40 m², offering multiple possibilities for use. The complex boasts two communal swimming pools surrounded by green areas, ideal for relaxing or spending time with family. Layout of the Property: From a charming entrance terrace, you are welcomed into the entrance hall, which leads to a large and bright living-dining room with a fireplace. This space connects to a glazed terrace, filling the home with natural light. The ground floor is completed by an independent fully equipped kitchen with a dining area and pantry, and a guest toilet. On the first floor, there are three generously sized bedrooms, all equipped with built-in wardrobes and air conditioning. The master bedroom stands out with a dressing area and an ensuite bathroom. The other two bedrooms share an additional bathroom. On the second floor, the villa offers a spacious solarium terrace with partial views of the sea, mountains, and the surrounding area. This versatile space is perfect for enjoying sunsets or setting up an outdoor relaxation area. This property is an excellent opportunity for those seeking a spacious home, ideally located and equipped with all modern