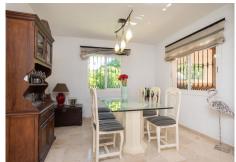

## R4926364

San Pedro de Alcántara

REF# R4926364 529.000 €

| BEDS | BATHS | BUILT  | PLOT   |
|------|-------|--------|--------|
| 3    | 2     | 158 m² | 576 m² |

Unique house in its complex! Magnificent corner semi-detached villa located in a peaceful residential area, just steps away from the center of San Pedro de Alcántara and surrounded by a wide variety of services, offering both comfort and tranquility. Situated on a 576 m² plot, this villa features a sunny private garden with a barbecue area and a jacuzzi, perfect for outdoor enjoyment. Additionally, it includes a spacious closed garage of 40 m², offering multiple possibilities for use. The complex boasts two communal swimming pools surrounded by green areas, ideal for relaxing or spending time with family. Layout of the Property: From a charming entrance terrace, you are welcomed into the entrance hall, which leads to a large and bright living-dining room with a fireplace. This space connects to a glazed terrace, filling the home with natural light. The ground floor is completed by an independent fully equipped kitchen with a dining area and pantry, and a guest toilet. On the first floor, there are three generously sized bedrooms, all equipped with built-in wardrobes and air conditioning. The master bedroom stands out with a dressing area and an ensuite bathroom. The other two bedrooms share an additional bathroom. On the second floor, the villa offers a spacious solarium terrace with partial views of the sea, mountains, and the surrounding area. This versatile space is perfect for enjoying sunsets or setting up an outdoor relaxation area. This property is an excellent opportunity for those seeking a spacious home, ideally located and equipped with all modern