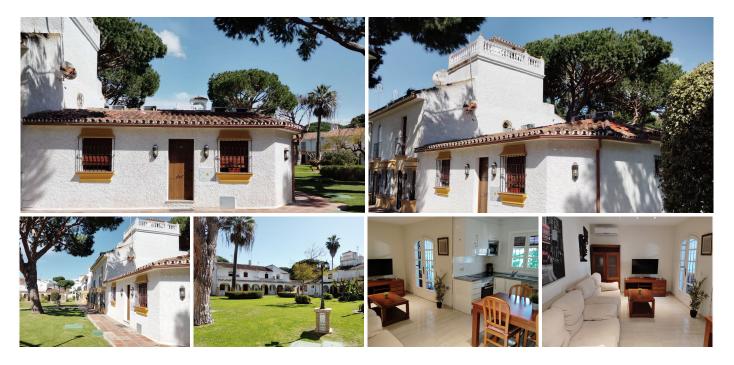

## • Marbella

REF# R4880566 315.000 €

| BEDS | BATHS | BUILT | PLOT  |
|------|-------|-------|-------|
| 3    | 1     | 47 m² | 97 m² |

We present this practical and cozy single-story house, ideal for those seeking comfort in a quiet environment. Located in a well-kept urbanization in Elviria, the property has: Three large bedrooms, perfect for resting and enjoying privacy. American kitchen, designed for cooking and sharing with family or friends. Complete, modern and well distributed bathroom. Outside, you will find a small backyard, a perfect place to relax or have a barbecue with your loved ones. The home has recently been expanded, giving you more space, ideal for a growing family, for receiving visitors or even as a home office. The urbanization is quiet and well maintained, with gardens, a community pool with a lifeguard and football and paddle tennis courts. In addition, community fees are low and the beach is just a 10-minute walk away, allowing you to enjoy the sun and sea easily. The location is excellent, with close access to schools, supermarkets, restaurants and public transport. And the best thing, just 10 minutes by car from Marbella! You can enjoy its beaches, restaurants and social life. Don't miss this opportunity to live in such a well-connected and quiet place. Contact us for more details or to visit the property! The Abbreviated Information Document is at your disposal. Costs: Tax (ITP or IVA+AJD) + notary and registry fees. MPR