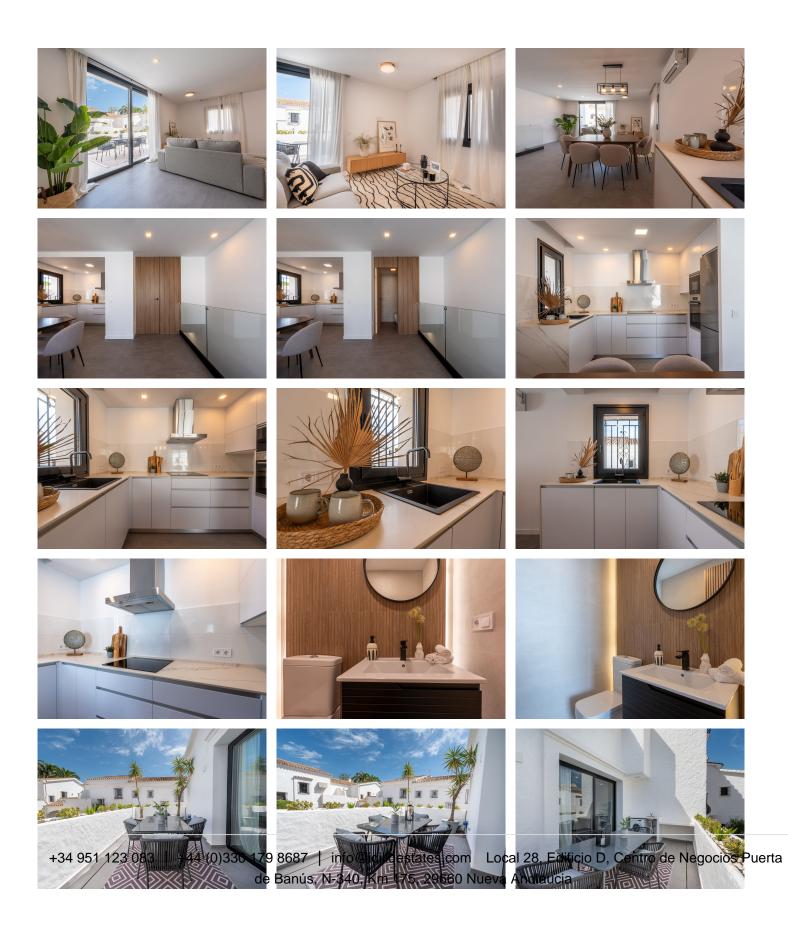

R4837594

Las Brisas

REF# R4837594 459.000 €

| BEDS | BATHS | BUILT  | PLOT  | TERRACE |
|------|-------|--------|-------|---------|
| 2    | 1     | 110 m² | 64 m² | 19 m²   |

Welcome to this wonderful semi-detached house located in one of the quietest and most exclusive areas of Nueva Andalucía, Marbella. With a constructed area of ??111 m² and 93 m² of usable space, On the ground floor, you will find two spacious and bright bedrooms, both equipped with built-in wardrobes that offer excellent storage space, and a full bathroom. In addition, from this floor you will have direct access to the garage from inside the property as well as from outside. On the upper floor we will find a modern and fully equipped kitchen that integrates with the living-dining room, creating a perfect space for entertainment and daily living. From here you can access a charming 19 m² terrace where you can enjoy the unbeatable climate of the Costa del Sol. The development has two swimming pools, a squash court, a tennis court and the French restaurant Chez Philippe, where you can delight in excellent cuisine without leaving the community. Just a few minutes drive from all essential amenities, from shops and supermarkets to the prestigious golf courses and Puerto Banús. Aloha College, one of the most prominent international schools in the area, makes this property an ideal choice for families with children. This semi-detached villa is more than just a property; it is an opportunity to live the lifestyle you have always wanted in one of the best areas of Marbella. Don't miss this unique opportunity! Contact us today to arrange a visit and discover everything this wonderful property has to offer. The abbreviated information document is available to you. Expenses: