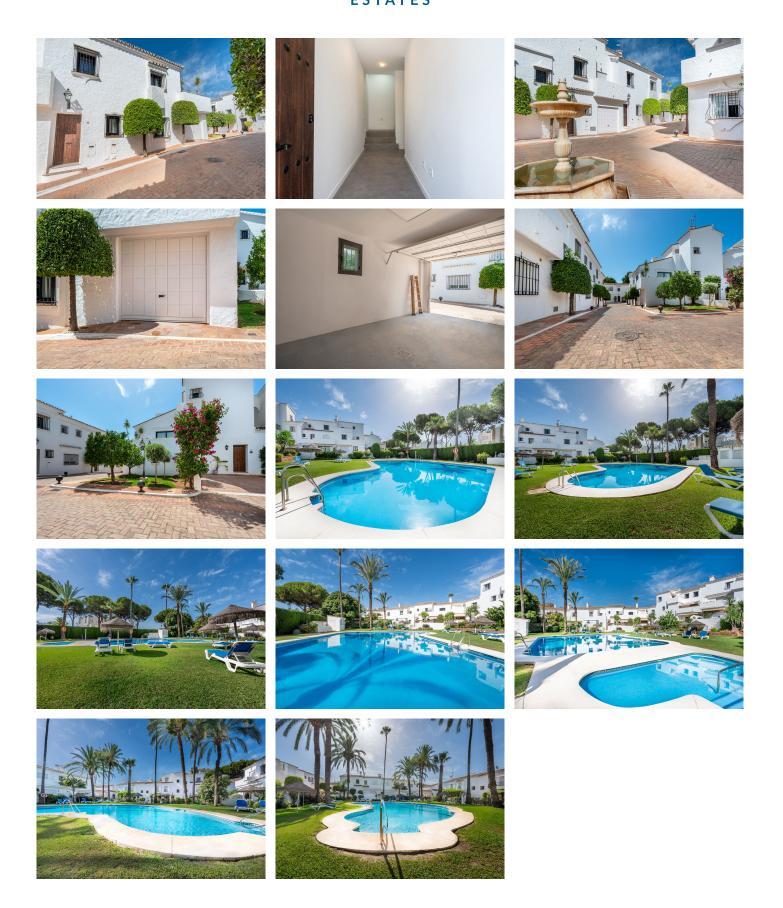

R4837594

Las Brisas

REF# R4837594 459.000 €

| BEDS | BATHS | BUILT  | PLOT  | TERRACE |
|------|-------|--------|-------|---------|
| 2    | 1     | 110 m² | 64 m² | 19 m²   |

Welcome to this wonderful semi-detached house located in one of the quietest and most exclusive areas of Nueva Andalucía, Marbella. With a constructed area of ??111 m² and 93 m² of usable space, On the ground floor, you will find two spacious and bright bedrooms, both equipped with built-in wardrobes that offer excellent storage space, and a full bathroom. In addition, from this floor you will have direct access to the garage from inside the property as well as from outside. On the upper floor we will find a modern and fully equipped kitchen that integrates with the living-dining room, creating a perfect space for entertainment and daily living. From here you can access a charming 19 m² terrace where you can enjoy the unbeatable climate of the Costa del Sol. The development has two swimming pools, a squash court, a tennis court and the French restaurant Chez Philippe, where you can delight in excellent cuisine without leaving the community. Just a few minutes drive from all essential amenities, from shops and supermarkets to the prestigious golf courses and Puerto Banús. Aloha College, one of the most prominent international schools in the area, makes this property an ideal choice for families with children. This semi-detached villa is more than just a property; it is an opportunity to live the lifestyle you have always wanted in one of the best areas of Marbella. Don't miss this unique opportunity! Contact us today to arrange a visit and discover everything this wonderful property has to offer. The abbreviated information document is available to you. Expenses: