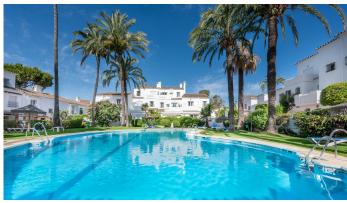

R4837594

Las Brisas

REF# R4837594 459.000 €

| BEDS | BATHS | BUILT  | PLOT  | TERRACE |
|------|-------|--------|-------|---------|
| 2    | 1     | 110 m² | 64 m² | 19 m²   |

Welcome to this wonderful semi-detached house located in one of the quietest and most exclusive areas of Nueva Andalucía, Marbella. With a constructed area of ??111 m² and 93 m² of usable space, On the ground floor, you will find two spacious and bright bedrooms, both equipped with built-in wardrobes that offer excellent storage space, and a full bathroom. In addition, from this floor you will have direct access to the garage from inside the property as well as from outside. On the upper floor we will find a modern and fully equipped kitchen that integrates with the living-dining room, creating a perfect space for entertainment and daily living. From here you can access a charming 19 m² terrace where you can enjoy the unbeatable climate of the Costa del Sol. The development has two swimming pools, a squash court, a tennis court and the French restaurant Chez Philippe, where you can delight in excellent cuisine without leaving the community. Just a few minutes drive from all essential amenities, from shops and supermarkets to the prestigious golf courses and Puerto Banús. Aloha College, one of the most prominent international schools in the area, makes this property an ideal choice for families with children. This semi-detached villa is more than just a property; it is an opportunity to live the lifestyle you have always wanted in one of the best areas of Marbella. Don't miss this unique opportunity! Contact us today to arrange a visit and discover everything this wonderful property has to offer. The abbreviated information document is available to you. Expenses: