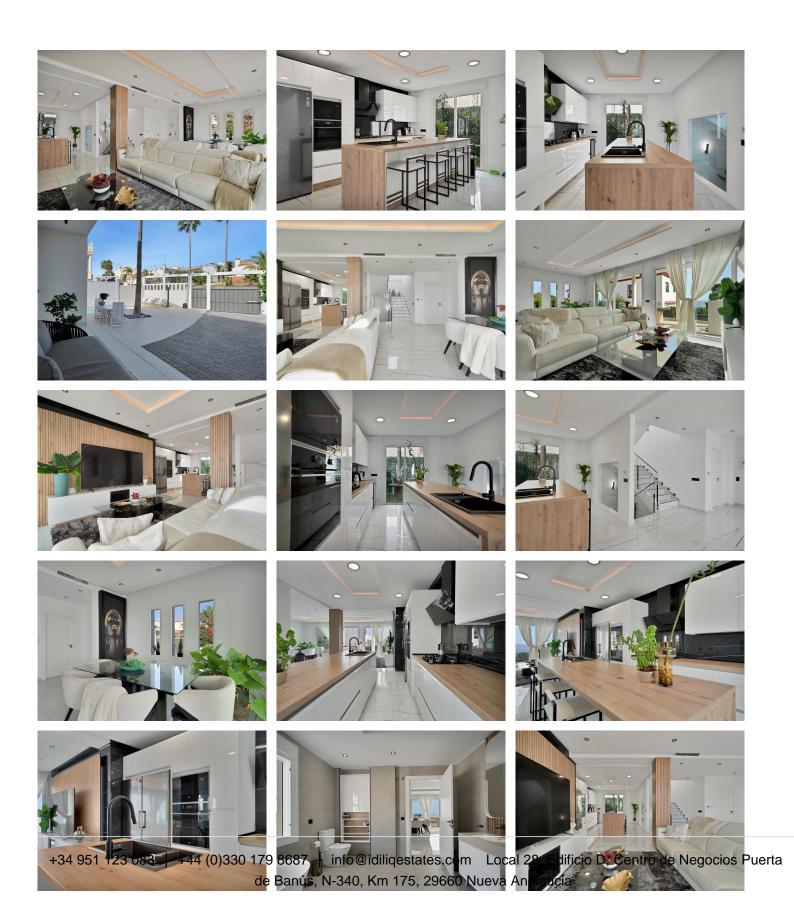

R4848931

REF# R4848931 1.495.000 €

| BEDS | BATHS | BUILT  | PLOT   |
|------|-------|--------|--------|
| 5    | 4     | 321 m² | 515 m² |

Luxurious Modern Villa with Panoramic Sea Views Step into the charm of this spectacular modern-designed villa, where every detail has been meticulously crafted to create an elegant and sophisticated home. From the moment you walk through its doors, you're enveloped in a sense of understated luxury and unparalleled comfort. GP1 This first-class property blends expansive, light-filled spaces with exquisite attention to detail, offering breathtaking sea views from every room on the main floor, creating an unforgettable visual experience at every turn. With over 100 m² of beautifully arranged basement space, this villa offers endless possibilities for creating a private gym, a home cinema, or even an entertainment area for guests. Inside, the property shines with its open, airy layout, where high-end finishes and contemporary design details come together to create a warm and refined atmosphere. Outside, the perfectly manicured gardens wrap the home in a green oasis, while the spacious pool invites you to relax under the sun in a private and exclusive setting. Just a short walk to the beach, it is the ideal retreat for those who seek a seamless connection with nature and the sea. Additionally, the villa boasts ample parking space, adding convenience to this luxurious haven. Every aspect of this villa has been designed to offer the ultimate in comfort, with a fresh and light-filled ambiance, making it a dream residence for those who seek the best in quality and lifestyle. GP1 \*The Abbreviated Informative Document is available. Expenses: Taxes (ITP or VAT + AJD) + notary and