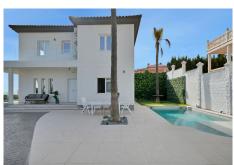

R4848931

REF# R4848931 1.495.000 €

| BEDS | BATHS | BUILT  | PLOT   |
|------|-------|--------|--------|
| 5    | 4     | 321 m² | 515 m² |

Luxurious Modern Villa with Panoramic Sea Views Step into the charm of this spectacular modern-designed villa, where every detail has been meticulously crafted to create an elegant and sophisticated home. From the moment you walk through its doors, you're enveloped in a sense of understated luxury and unparalleled comfort. GP1 This first-class property blends expansive, light-filled spaces with exquisite attention to detail, offering breathtaking sea views from every room on the main floor, creating an unforgettable visual experience at every turn. With over 100 m² of beautifully arranged basement space, this villa offers endless possibilities for creating a private gym, a home cinema, or even an entertainment area for guests. Inside, the property shines with its open, airy layout, where high-end finishes and contemporary design details come together to create a warm and refined atmosphere. Outside, the perfectly manicured gardens wrap the home in a green oasis, while the spacious pool invites you to relax under the sun in a private and exclusive setting. Just a short walk to the beach, it is the ideal retreat for those who seek a seamless connection with nature and the sea. Additionally, the villa boasts ample parking space, adding convenience to this luxurious haven. Every aspect of this villa has been designed to offer the ultimate in comfort, with a fresh and light-filled ambiance, making it a dream residence for those who seek the best in quality and lifestyle. GP1 \*The Abbreviated Informative Document is available. Expenses: Taxes (ITP or VAT + AJD) + notary and