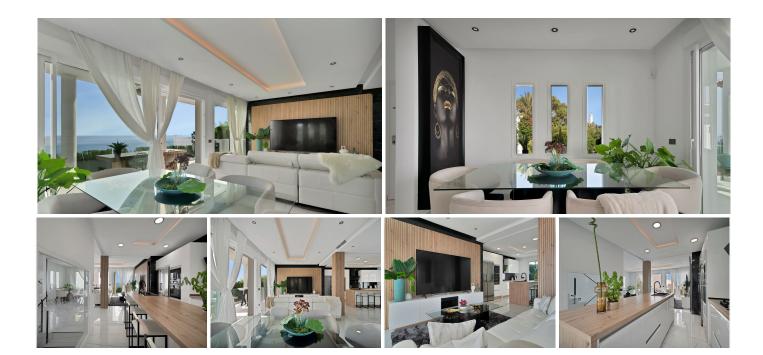

R4848931

REF# R4848931 1.495.000 €

| BEDS | BATHS | BUILT  | PLOT   |
|------|-------|--------|--------|
| 5    | 4     | 321 m² | 515 m² |

Luxurious Modern Villa with Panoramic Sea Views Step into the charm of this spectacular modern-designed villa, where every detail has been meticulously crafted to create an elegant and sophisticated home. From the moment you walk through its doors, you're enveloped in a sense of understated luxury and unparalleled comfort. GP1 This first-class property blends expansive, light-filled spaces with exquisite attention to detail, offering breathtaking sea views from every room on the main floor, creating an unforgettable visual experience at every turn. With over 100 m² of beautifully arranged basement space, this villa offers endless possibilities for creating a private gym, a home cinema, or even an entertainment area for guests. Inside, the property shines with its open, airy layout, where high-end finishes and contemporary design details come together to create a warm and refined atmosphere. Outside, the perfectly manicured gardens wrap the home in a green oasis, while the spacious pool invites you to relax under the sun in a private and exclusive setting. Just a short walk to the beach, it is the ideal retreat for those who seek a seamless connection with nature and the sea. Additionally, the villa boasts ample parking space, adding convenience to this luxurious haven. Every aspect of this villa has been designed to offer the ultimate in comfort, with a fresh and light-filled ambiance, making it a dream residence for those who seek the best in quality and lifestyle. GP1 \*The Abbreviated Informative Document is available. Expenses: Taxes (ITP or VAT + AJD) + notary and