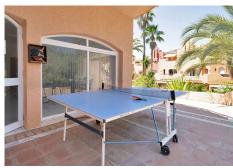

## R4799869

Nueva Andalucía

REF# R4799869 750.000 €

| BEDS | BATHS | BUILT  | PLOT   | TERRACE |
|------|-------|--------|--------|---------|
| 3    | 4     | 230 m² | 110 m² | 104 m²  |

Discover this spectacular semi-detached house in the Atalaya de Rio Verde urbanization, an exclusive area 20 minutes walk from Puerto Banús, where all services are within your reach, allowing you to walk to supermarkets, restaurants, pharmacies...... Your Strategic location puts you just 5 minutes from the center of Marbella and its La Cañada shopping center, also just 5 minutes from the town of San Pedro de Alcántara, 30 minutes from Malaga airport, and of course with quick and easy access. to the Mediterranean highway. This spacious and bright home of more than 200m2 invites you to enjoy large terraces, a huge solarium with a cozy chill-out area, and to enjoy meetings with family and friends, surrounded by spectacular views of the mountains and the green areas of the surroundings. The house has a large living room with 3 different areas, 2 areas with windows that lead to a beautiful terrace decorated in the style of an Andalusian patio. To your right, a modern independent kitchen with a window to the living room. In addition, on the upper floor, it has three large and elegant bedrooms, all exterior with large windows that bathe all the rooms in light, 3 full bathrooms, two of them en suite with their bedrooms, a toilet on the ground floor, 40m2 of garage . underground to protect family vehicles and also has an independent apartment at street level.In its communal areas, designed to experience relaxation, sports and healthy living, you can enjoy a large swimming pool, beautiful garden areas, gym, sauna, pingpong table and a high-end residential environment.