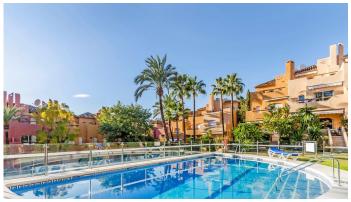

## R4799869

Nueva Andalucía

REF# R4799869 750.000 €

| BEDS | BATHS | BUILT  | PLOT   | TERRACE |
|------|-------|--------|--------|---------|
| 3    | 4     | 230 m² | 110 m² | 104 m²  |

Discover this spectacular semi-detached house in the Atalaya de Rio Verde urbanization, an exclusive area 20 minutes walk from Puerto Banús, where all services are within your reach, allowing you to walk to supermarkets, restaurants, pharmacies...... Your Strategic location puts you just 5 minutes from the center of Marbella and its La Cañada shopping center, also just 5 minutes from the town of San Pedro de Alcántara, 30 minutes from Malaga airport, and of course with quick and easy access. to the Mediterranean highway. This spacious and bright home of more than 200m2 invites you to enjoy large terraces, a huge solarium with a cozy chill-out area, and to enjoy meetings with family and friends, surrounded by spectacular views of the mountains and the green areas of the surroundings. The house has a large living room with 3 different areas, 2 areas with windows that lead to a beautiful terrace decorated in the style of an Andalusian patio. To your right, a modern independent kitchen with a window to the living room. In addition, on the upper floor, it has three large and elegant bedrooms, all exterior with large windows that bathe all the rooms in light, 3 full bathrooms, two of them en suite with their bedrooms, a toilet on the ground floor, 40m2 of garage . underground to protect family vehicles and also has an independent apartment at street level.In its communal areas, designed to experience relaxation, sports and healthy living, you can enjoy a large swimming pool, beautiful garden areas, gym, sauna, pingpong table and a high-end residential environment.