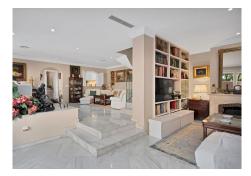

## R4799869

Nueva Andalucía

REF# R4799869 750.000 €

| BEDS | BATHS | BUILT  | PLOT   | TERRACE |
|------|-------|--------|--------|---------|
| 3    | 4     | 230 m² | 110 m² | 104 m²  |

Discover this spectacular semi-detached house in the Atalaya de Rio Verde urbanization, an exclusive area 20 minutes walk from Puerto Banús, where all services are within your reach, allowing you to walk to supermarkets, restaurants, pharmacies...... Your Strategic location puts you just 5 minutes from the center of Marbella and its La Cañada shopping center, also just 5 minutes from the town of San Pedro de Alcántara, 30 minutes from Malaga airport, and of course with quick and easy access. to the Mediterranean highway. This spacious and bright home of more than 200m2 invites you to enjoy large terraces, a huge solarium with a cozy chill-out area, and to enjoy meetings with family and friends, surrounded by spectacular views of the mountains and the green areas of the surroundings. The house has a large living room with 3 different areas, 2 areas with windows that lead to a beautiful terrace decorated in the style of an Andalusian patio. To your right, a modern independent kitchen with a window to the living room. In addition, on the upper floor, it has three large and elegant bedrooms, all exterior with large windows that bathe all the rooms in light, 3 full bathrooms, two of them en suite with their bedrooms, a toilet on the ground floor, 40m2 of garage . underground to protect family vehicles and also has an independent apartment at street level.In its communal areas, designed to experience relaxation, sports and healthy living, you can enjoy a large swimming pool, beautiful garden areas, gym, sauna, pingpong table and a high-end residential environment.