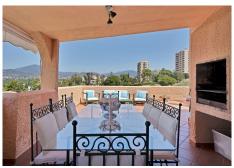

## R4799869

Nueva Andalucía

REF# R4799869 750.000 €

| BEDS | BATHS | BUILT  | PLOT   | TERRACE |
|------|-------|--------|--------|---------|
| 3    | 4     | 230 m² | 110 m² | 104 m²  |

Discover this spectacular semi-detached house in the Atalaya de Rio Verde urbanization, an exclusive area 20 minutes walk from Puerto Banús, where all services are within your reach, allowing you to walk to supermarkets, restaurants, pharmacies...... Your Strategic location puts you just 5 minutes from the center of Marbella and its La Cañada shopping center, also just 5 minutes from the town of San Pedro de Alcántara, 30 minutes from Malaga airport, and of course with quick and easy access. to the Mediterranean highway. This spacious and bright home of more than 200m2 invites you to enjoy large terraces, a huge solarium with a cozy chill-out area, and to enjoy meetings with family and friends, surrounded by spectacular views of the mountains and the green areas of the surroundings. The house has a large living room with 3 different areas, 2 areas with windows that lead to a beautiful terrace decorated in the style of an Andalusian patio. To your right, a modern independent kitchen with a window to the living room. In addition, on the upper floor, it has three large and elegant bedrooms, all exterior with large windows that bathe all the rooms in light, 3 full bathrooms, two of them en suite with their bedrooms, a toilet on the ground floor, 40m2 of garage . underground to protect family vehicles and also has an independent apartment at street level.In its communal areas, designed to experience relaxation, sports and healthy living, you can enjoy a large swimming pool, beautiful garden areas, gym, sauna, pingpong table and a high-end residential environment.