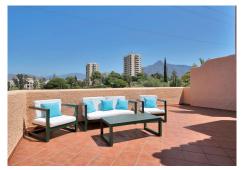

## R4799869

Nueva Andalucía

REF# R4799869 750.000 €

| BEDS | BATHS | BUILT  | PLOT   | TERRACE |
|------|-------|--------|--------|---------|
| 3    | 4     | 230 m² | 110 m² | 104 m²  |

Discover this spectacular semi-detached house in the Atalaya de Rio Verde urbanization, an exclusive area 20 minutes walk from Puerto Banús, where all services are within your reach, allowing you to walk to supermarkets, restaurants, pharmacies...... Your Strategic location puts you just 5 minutes from the center of Marbella and its La Cañada shopping center, also just 5 minutes from the town of San Pedro de Alcántara, 30 minutes from Malaga airport, and of course with quick and easy access. to the Mediterranean highway. This spacious and bright home of more than 200m2 invites you to enjoy large terraces, a huge solarium with a cozy chill-out area, and to enjoy meetings with family and friends, surrounded by spectacular views of the mountains and the green areas of the surroundings. The house has a large living room with 3 different areas, 2 areas with windows that lead to a beautiful terrace decorated in the style of an Andalusian patio. To your right, a modern independent kitchen with a window to the living room. In addition, on the upper floor, it has three large and elegant bedrooms, all exterior with large windows that bathe all the rooms in light, 3 full bathrooms, two of them en suite with their bedrooms, a toilet on the ground floor, 40m2 of garage . underground to protect family vehicles and also has an independent apartment at street level.In its communal areas, designed to experience relaxation, sports and healthy living, you can enjoy a large swimming pool, beautiful garden areas, gym, sauna, pingpong table and a high-end residential environment.