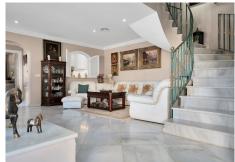

## R4799869

Nueva Andalucía

REF# R4799869 750.000 €

| BEDS | BATHS | BUILT  | PLOT   | TERRACE |
|------|-------|--------|--------|---------|
| 3    | 4     | 230 m² | 110 m² | 104 m²  |

Discover this spectacular semi-detached house in the Atalaya de Rio Verde urbanization, an exclusive area 20 minutes walk from Puerto Banús, where all services are within your reach, allowing you to walk to supermarkets, restaurants, pharmacies...... Your Strategic location puts you just 5 minutes from the center of Marbella and its La Cañada shopping center, also just 5 minutes from the town of San Pedro de Alcántara, 30 minutes from Malaga airport, and of course with quick and easy access. to the Mediterranean highway. This spacious and bright home of more than 200m2 invites you to enjoy large terraces, a huge solarium with a cozy chill-out area, and to enjoy meetings with family and friends, surrounded by spectacular views of the mountains and the green areas of the surroundings. The house has a large living room with 3 different areas, 2 areas with windows that lead to a beautiful terrace decorated in the style of an Andalusian patio. To your right, a modern independent kitchen with a window to the living room. In addition, on the upper floor, it has three large and elegant bedrooms, all exterior with large windows that bathe all the rooms in light, 3 full bathrooms, two of them en suite with their bedrooms, a toilet on the ground floor, 40m2 of garage . underground to protect family vehicles and also has an independent apartment at street level.In its communal areas, designed to experience relaxation, sports and healthy living, you can enjoy a large swimming pool, beautiful garden areas, gym, sauna, pingpong table and a high-end residential environment.