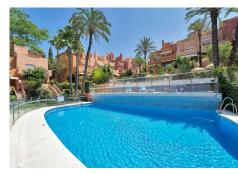

## R4799869

Nueva Andalucía

REF# R4799869 750.000 €

| BEDS | BATHS | BUILT  | PLOT   | TERRACE |
|------|-------|--------|--------|---------|
| 3    | 4     | 230 m² | 110 m² | 104 m²  |

Discover this spectacular semi-detached house in the Atalaya de Rio Verde urbanization, an exclusive area 20 minutes walk from Puerto Banús, where all services are within your reach, allowing you to walk to supermarkets, restaurants, pharmacies...... Your Strategic location puts you just 5 minutes from the center of Marbella and its La Cañada shopping center, also just 5 minutes from the town of San Pedro de Alcántara, 30 minutes from Malaga airport, and of course with quick and easy access. to the Mediterranean highway. This spacious and bright home of more than 200m2 invites you to enjoy large terraces, a huge solarium with a cozy chill-out area, and to enjoy meetings with family and friends, surrounded by spectacular views of the mountains and the green areas of the surroundings. The house has a large living room with 3 different areas, 2 areas with windows that lead to a beautiful terrace decorated in the style of an Andalusian patio. To your right, a modern independent kitchen with a window to the living room. In addition, on the upper floor, it has three large and elegant bedrooms, all exterior with large windows that bathe all the rooms in light, 3 full bathrooms, two of them en suite with their bedrooms, a toilet on the ground floor, 40m2 of garage . underground to protect family vehicles and also has an independent apartment at street level.In its communal areas, designed to experience relaxation, sports and healthy living, you can enjoy a large swimming pool, beautiful garden areas, gym, sauna, pingpong table and a high-end residential environment.