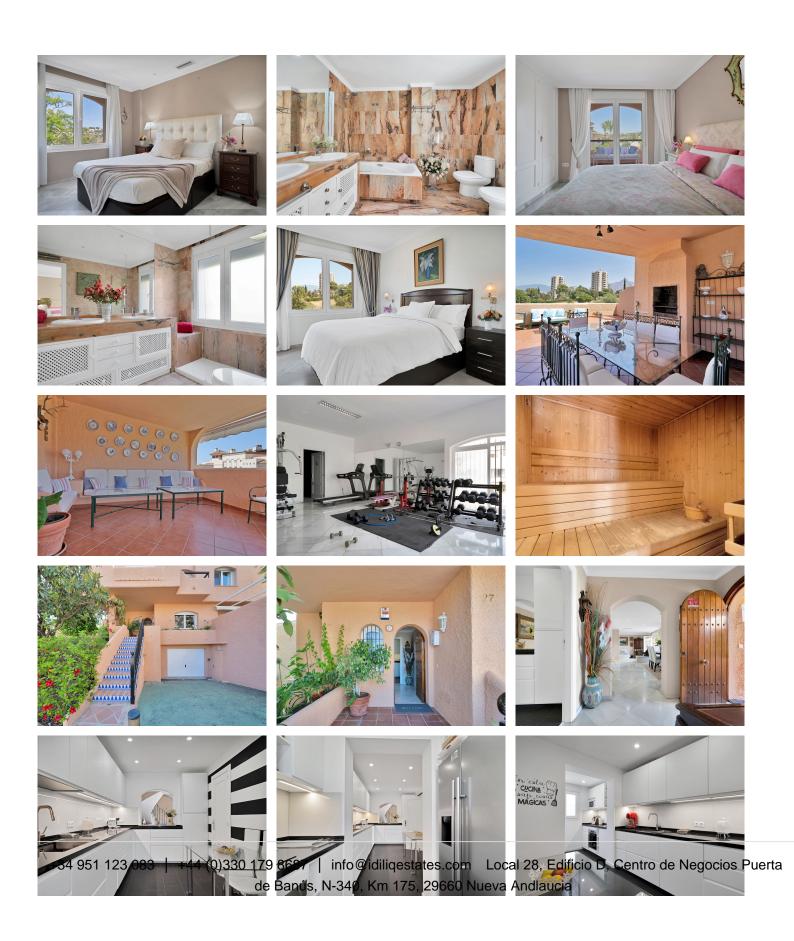

## R4799869

Nueva Andalucía

REF# R4799869 750.000 €

| BEDS | BATHS | BUILT  | PLOT   | TERRACE |
|------|-------|--------|--------|---------|
| 3    | 4     | 230 m² | 110 m² | 104 m²  |

Discover this spectacular semi-detached house in the Atalaya de Rio Verde urbanization, an exclusive area 20 minutes walk from Puerto Banús, where all services are within your reach, allowing you to walk to supermarkets, restaurants, pharmacies...... Your Strategic location puts you just 5 minutes from the center of Marbella and its La Cañada shopping center, also just 5 minutes from the town of San Pedro de Alcántara, 30 minutes from Malaga airport, and of course with quick and easy access. to the Mediterranean highway. This spacious and bright home of more than 200m2 invites you to enjoy large terraces, a huge solarium with a cozy chill-out area, and to enjoy meetings with family and friends, surrounded by spectacular views of the mountains and the green areas of the surroundings. The house has a large living room with 3 different areas, 2 areas with windows that lead to a beautiful terrace decorated in the style of an Andalusian patio. To your right, a modern independent kitchen with a window to the living room. In addition, on the upper floor, it has three large and elegant bedrooms, all exterior with large windows that bathe all the rooms in light, 3 full bathrooms, two of them en suite with their bedrooms, a toilet on the ground floor, 40m2 of garage . underground to protect family vehicles and also has an independent apartment at street level.In its communal areas, designed to experience relaxation, sports and healthy living, you can enjoy a large swimming pool, beautiful garden areas, gym, sauna, pingpong table and a high-end residential environment.