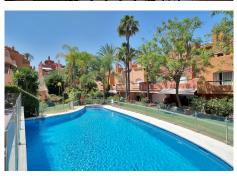

## R4799869

Nueva Andalucía

REF# R4799869 750.000 €

| BEDS | BATHS | BUILT  | PLOT   | TERRACE |
|------|-------|--------|--------|---------|
| 3    | 4     | 230 m² | 110 m² | 104 m²  |

Discover this spectacular semi-detached house in the Atalaya de Rio Verde urbanization, an exclusive area 20 minutes walk from Puerto Banús, where all services are within your reach, allowing you to walk to supermarkets, restaurants, pharmacies...... Your Strategic location puts you just 5 minutes from the center of Marbella and its La Cañada shopping center, also just 5 minutes from the town of San Pedro de Alcántara, 30 minutes from Malaga airport, and of course with quick and easy access. to the Mediterranean highway. This spacious and bright home of more than 200m2 invites you to enjoy large terraces, a huge solarium with a cozy chill-out area, and to enjoy meetings with family and friends, surrounded by spectacular views of the mountains and the green areas of the surroundings. The house has a large living room with 3 different areas, 2 areas with windows that lead to a beautiful terrace decorated in the style of an Andalusian patio. To your right, a modern independent kitchen with a window to the living room. In addition, on the upper floor, it has three large and elegant bedrooms, all exterior with large windows that bathe all the rooms in light, 3 full bathrooms, two of them en suite with their bedrooms, a toilet on the ground floor, 40m2 of garage . underground to protect family vehicles and also has an independent apartment at street level.In its communal areas, designed to experience relaxation, sports and healthy living, you can enjoy a large swimming pool, beautiful garden areas, gym, sauna, pingpong table and a high-end residential environment.