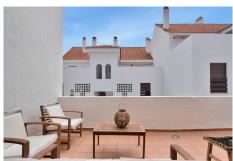

## R4779550

Nueva Andalucía

REF# R4779550 530.000 €

| BEDS | BATHS | BUILT  |
|------|-------|--------|
| 2    | 2     | 115 m² |

This exquisite, fully furnished ground-floor apartment is situated in one of the most exclusive urbanizations in the heart of Nueva Andalucía.La Maestranza is a highly sought-after community, featuring beautifully designed communal areas, well-maintained gardens, and three swimming pools. The urbanization is securely gated and fenced, with 24-hour security. The apartment's prime location in Nueva Andalucía places you near supermarkets, shops, restaurants, and various services to meet diverse lifestyle needs. Its proximity to Puerto Banús allows easy access to the vibrant nightlife, marina, and shopping for which the area is famous. The property boasts a bright and spacious living/dining area with access to a wide, serene terrace, perfect for relaxing. The kitchen is generously sized and fully equipped and is connected to small covered balcony .The apartment includes two spacious bedrooms with fitted wardrobes. The master bedroom, which has an en-suite bathroom, opens onto the main terrace. All rooms are fitted with split A/C units, and all windows have manual blinds. The apartment is furnished with high-quality furniture in a chic yet comfortable style. A covered parking space is included in the price. This is an excellent opportunity to purchase an apartment in an ideal community, suitable for permanent residence or as a holiday home for memorable vacations. Additionally, it presents a superb investment opportunity with high rental profitability. NG<sub>1</sub>