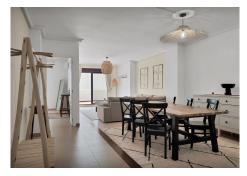

## R4779550

Nueva Andalucía

REF# R4779550 530.000 €

| BEDS | BATHS | BUILT  |
|------|-------|--------|
| 2    | 2     | 115 m² |

This exquisite, fully furnished ground-floor apartment is situated in one of the most exclusive urbanizations in the heart of Nueva Andalucía.La Maestranza is a highly sought-after community, featuring beautifully designed communal areas, well-maintained gardens, and three swimming pools. The urbanization is securely gated and fenced, with 24-hour security. The apartment's prime location in Nueva Andalucía places you near supermarkets, shops, restaurants, and various services to meet diverse lifestyle needs. Its proximity to Puerto Banús allows easy access to the vibrant nightlife, marina, and shopping for which the area is famous. The property boasts a bright and spacious living/dining area with access to a wide, serene terrace, perfect for relaxing. The kitchen is generously sized and fully equipped and is connected to small covered balcony .The apartment includes two spacious bedrooms with fitted wardrobes. The master bedroom, which has an en-suite bathroom, opens onto the main terrace. All rooms are fitted with split A/C units, and all windows have manual blinds. The apartment is furnished with high-quality furniture in a chic yet comfortable style. A covered parking space is included in the price. This is an excellent opportunity to purchase an apartment in an ideal community, suitable for permanent residence or as a holiday home for memorable vacations. Additionally, it presents a superb investment opportunity with high rental profitability. NG<sub>1</sub>