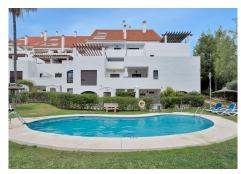

## R4779550

Nueva Andalucía

REF# R4779550 530.000 €

| BEDS | BATHS | BUILT  |
|------|-------|--------|
| 2    | 2     | 115 m² |

This exquisite, fully furnished ground-floor apartment is situated in one of the most exclusive urbanizations in the heart of Nueva Andalucía.La Maestranza is a highly sought-after community, featuring beautifully designed communal areas, well-maintained gardens, and three swimming pools. The urbanization is securely gated and fenced, with 24-hour security. The apartment's prime location in Nueva Andalucía places you near supermarkets, shops, restaurants, and various services to meet diverse lifestyle needs. Its proximity to Puerto Banús allows easy access to the vibrant nightlife, marina, and shopping for which the area is famous. The property boasts a bright and spacious living/dining area with access to a wide, serene terrace, perfect for relaxing. The kitchen is generously sized and fully equipped and is connected to small covered balcony .The apartment includes two spacious bedrooms with fitted wardrobes. The master bedroom, which has an en-suite bathroom, opens onto the main terrace. All rooms are fitted with split A/C units, and all windows have manual blinds. The apartment is furnished with high-quality furniture in a chic yet comfortable style. A covered parking space is included in the price. This is an excellent opportunity to purchase an apartment in an ideal community, suitable for permanent residence or as a holiday home for memorable vacations. Additionally, it presents a superb investment opportunity with high rental profitability. NG<sub>1</sub>