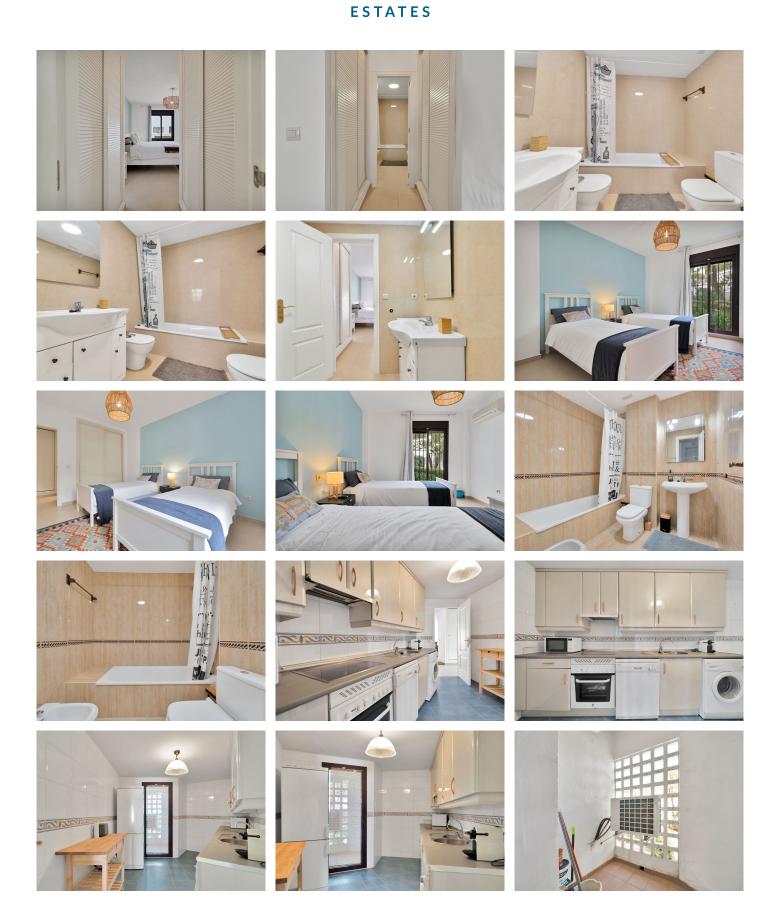

## R4779550

Nueva Andalucía

REF# R4779550 530.000 €

| BEDS | BATHS | BUILT  |
|------|-------|--------|
| 2    | 2     | 115 m² |

This exquisite, fully furnished ground-floor apartment is situated in one of the most exclusive urbanizations in the heart of Nueva Andalucía.La Maestranza is a highly sought-after community, featuring beautifully designed communal areas, well-maintained gardens, and three swimming pools. The urbanization is securely gated and fenced, with 24-hour security. The apartment's prime location in Nueva Andalucía places you near supermarkets, shops, restaurants, and various services to meet diverse lifestyle needs. Its proximity to Puerto Banús allows easy access to the vibrant nightlife, marina, and shopping for which the area is famous. The property boasts a bright and spacious living/dining area with access to a wide, serene terrace, perfect for relaxing. The kitchen is generously sized and fully equipped and is connected to small covered balcony .The apartment includes two spacious bedrooms with fitted wardrobes. The master bedroom, which has an en-suite bathroom, opens onto the main terrace. All rooms are fitted with split A/C units, and all windows have manual blinds. The apartment is furnished with high-quality furniture in a chic yet comfortable style. A covered parking space is included in the price. This is an excellent opportunity to purchase an apartment in an ideal community, suitable for permanent residence or as a holiday home for memorable vacations. Additionally, it presents a superb investment opportunity with high rental profitability. NG<sub>1</sub>