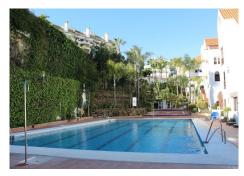

## R4779550

Nueva Andalucía

REF# R4779550 530.000 €

| BEDS | BATHS | BUILT  |
|------|-------|--------|
| 2    | 2     | 115 m² |

This exquisite, fully furnished ground-floor apartment is situated in one of the most exclusive urbanizations in the heart of Nueva Andalucía.La Maestranza is a highly sought-after community, featuring beautifully designed communal areas, well-maintained gardens, and three swimming pools. The urbanization is securely gated and fenced, with 24-hour security. The apartment's prime location in Nueva Andalucía places you near supermarkets, shops, restaurants, and various services to meet diverse lifestyle needs. Its proximity to Puerto Banús allows easy access to the vibrant nightlife, marina, and shopping for which the area is famous. The property boasts a bright and spacious living/dining area with access to a wide, serene terrace, perfect for relaxing. The kitchen is generously sized and fully equipped and is connected to small covered balcony .The apartment includes two spacious bedrooms with fitted wardrobes. The master bedroom, which has an en-suite bathroom, opens onto the main terrace. All rooms are fitted with split A/C units, and all windows have manual blinds. The apartment is furnished with high-quality furniture in a chic yet comfortable style. A covered parking space is included in the price. This is an excellent opportunity to purchase an apartment in an ideal community, suitable for permanent residence or as a holiday home for memorable vacations. Additionally, it presents a superb investment opportunity with high rental profitability. NG<sub>1</sub>