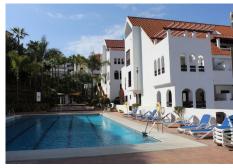

## R4779550

Nueva Andalucía

REF# R4779550 530.000 €

| BEDS | BATHS | BUILT  |
|------|-------|--------|
| 2    | 2     | 115 m² |

This exquisite, fully furnished ground-floor apartment is situated in one of the most exclusive urbanizations in the heart of Nueva Andalucía.La Maestranza is a highly sought-after community, featuring beautifully designed communal areas, well-maintained gardens, and three swimming pools. The urbanization is securely gated and fenced, with 24-hour security. The apartment's prime location in Nueva Andalucía places you near supermarkets, shops, restaurants, and various services to meet diverse lifestyle needs. Its proximity to Puerto Banús allows easy access to the vibrant nightlife, marina, and shopping for which the area is famous. The property boasts a bright and spacious living/dining area with access to a wide, serene terrace, perfect for relaxing. The kitchen is generously sized and fully equipped and is connected to small covered balcony .The apartment includes two spacious bedrooms with fitted wardrobes. The master bedroom, which has an en-suite bathroom, opens onto the main terrace. All rooms are fitted with split A/C units, and all windows have manual blinds. The apartment is furnished with high-quality furniture in a chic yet comfortable style. A covered parking space is included in the price. This is an excellent opportunity to purchase an apartment in an ideal community, suitable for permanent residence or as a holiday home for memorable vacations. Additionally, it presents a superb investment opportunity with high rental profitability. NG<sub>1</sub>