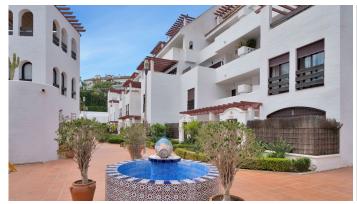

## R4779550

Nueva Andalucía

REF# R4779550 530.000 €

| BEDS | BATHS | BUILT  |
|------|-------|--------|
| 2    | 2     | 115 m² |

This exquisite, fully furnished ground-floor apartment is situated in one of the most exclusive urbanizations in the heart of Nueva Andalucía.La Maestranza is a highly sought-after community, featuring beautifully designed communal areas, well-maintained gardens, and three swimming pools. The urbanization is securely gated and fenced, with 24-hour security. The apartment's prime location in Nueva Andalucía places you near supermarkets, shops, restaurants, and various services to meet diverse lifestyle needs. Its proximity to Puerto Banús allows easy access to the vibrant nightlife, marina, and shopping for which the area is famous. The property boasts a bright and spacious living/dining area with access to a wide, serene terrace, perfect for relaxing. The kitchen is generously sized and fully equipped and is connected to small covered balcony .The apartment includes two spacious bedrooms with fitted wardrobes. The master bedroom, which has an en-suite bathroom, opens onto the main terrace. All rooms are fitted with split A/C units, and all windows have manual blinds. The apartment is furnished with high-quality furniture in a chic yet comfortable style. A covered parking space is included in the price. This is an excellent opportunity to purchase an apartment in an ideal community, suitable for permanent residence or as a holiday home for memorable vacations. Additionally, it presents a superb investment opportunity with high rental profitability. NG<sub>1</sub>