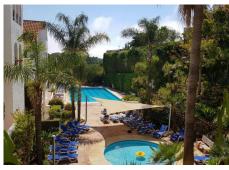

## R4779550

Nueva Andalucía

REF# R4779550 530.000 €

| BEDS | BATHS | BUILT  |
|------|-------|--------|
| 2    | 2     | 115 m² |

This exquisite, fully furnished ground-floor apartment is situated in one of the most exclusive urbanizations in the heart of Nueva Andalucía.La Maestranza is a highly sought-after community, featuring beautifully designed communal areas, well-maintained gardens, and three swimming pools. The urbanization is securely gated and fenced, with 24-hour security. The apartment's prime location in Nueva Andalucía places you near supermarkets, shops, restaurants, and various services to meet diverse lifestyle needs. Its proximity to Puerto Banús allows easy access to the vibrant nightlife, marina, and shopping for which the area is famous. The property boasts a bright and spacious living/dining area with access to a wide, serene terrace, perfect for relaxing. The kitchen is generously sized and fully equipped and is connected to small covered balcony .The apartment includes two spacious bedrooms with fitted wardrobes. The master bedroom, which has an en-suite bathroom, opens onto the main terrace. All rooms are fitted with split A/C units, and all windows have manual blinds. The apartment is furnished with high-quality furniture in a chic yet comfortable style. A covered parking space is included in the price. This is an excellent opportunity to purchase an apartment in an ideal community, suitable for permanent residence or as a holiday home for memorable vacations. Additionally, it presents a superb investment opportunity with high rental profitability. NG<sub>1</sub>