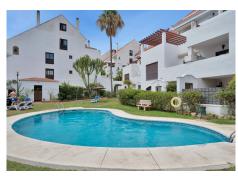

## R4779550

Nueva Andalucía

REF# R4779550 530.000 €

| BEDS | BATHS | BUILT  |
|------|-------|--------|
| 2    | 2     | 115 m² |

This exquisite, fully furnished ground-floor apartment is situated in one of the most exclusive urbanizations in the heart of Nueva Andalucía.La Maestranza is a highly sought-after community, featuring beautifully designed communal areas, well-maintained gardens, and three swimming pools. The urbanization is securely gated and fenced, with 24-hour security. The apartment's prime location in Nueva Andalucía places you near supermarkets, shops, restaurants, and various services to meet diverse lifestyle needs. Its proximity to Puerto Banús allows easy access to the vibrant nightlife, marina, and shopping for which the area is famous. The property boasts a bright and spacious living/dining area with access to a wide, serene terrace, perfect for relaxing. The kitchen is generously sized and fully equipped and is connected to small covered balcony .The apartment includes two spacious bedrooms with fitted wardrobes. The master bedroom, which has an en-suite bathroom, opens onto the main terrace. All rooms are fitted with split A/C units, and all windows have manual blinds. The apartment is furnished with high-quality furniture in a chic yet comfortable style. A covered parking space is included in the price. This is an excellent opportunity to purchase an apartment in an ideal community, suitable for permanent residence or as a holiday home for memorable vacations. Additionally, it presents a superb investment opportunity with high rental profitability. NG<sub>1</sub>