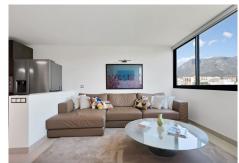

R4942843

Marbella

REF# R4942843 1.144.000 €

| BEDS | BATHS | BUILT  | TERRACE |
|------|-------|--------|---------|
| 3    | 3     | 192 m² | 10 m²   |

We present this spacious and elegant apartment, fully renovated with a contemporary style, offering a luxurious living experience in the heart of Marbella. With a built area of 192 m², this property stands out for its open-plan design and stunning views of the Mediterranean Sea, the Alameda Park, and the city of Marbella. Layout of the Home: Bedrooms: 3 spacious bedrooms, each with an en-suite bathroom, designed to provide maximum comfort and privacy. The master bedroom has direct access to a private 14 m² terrace. Bathrooms: 3 en-suite bathrooms, each with high-quality finishes, and 1 additional guest toilet for convenience. Kitchen: The modern kitchen is equipped with high-end appliances and top-quality materials, creating an ideal space for cooking enthusiasts. Living Room: From the living room, you can enjoy impressive views of the Mediterranean Sea, the Alameda Park, and the city of Marbella, providing a perfect setting for relaxation and appreciating the beauty of the surroundings. Additional Features: Terrace: A 14 m² terrace accessible from the master bedroom, perfect for enjoying the Mediterranean climate and sea views. Community: The residential complex features a community pool and a tennis court, offering additional options for leisure and sports. Parking: Includes a parking space in the price, providing convenience and security for your vehicle. Location: This apartment is located in the center of Marbella, just 50 meters from the beach, allowing you to enjoy coastal living with all services and amenities at your fingertips, such as