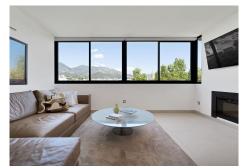

R4942843

Marbella

REF# R4942843 1.144.000 €

| BEDS | BATHS | BUILT  | TERRACE |
|------|-------|--------|---------|
| 3    | 3     | 192 m² | 10 m²   |

We present this spacious and elegant apartment, fully renovated with a contemporary style, offering a luxurious living experience in the heart of Marbella. With a built area of 192 m², this property stands out for its open-plan design and stunning views of the Mediterranean Sea, the Alameda Park, and the city of Marbella. Layout of the Home: Bedrooms: 3 spacious bedrooms, each with an en-suite bathroom, designed to provide maximum comfort and privacy. The master bedroom has direct access to a private 14 m² terrace. Bathrooms: 3 en-suite bathrooms, each with high-quality finishes, and 1 additional guest toilet for convenience. Kitchen: The modern kitchen is equipped with high-end appliances and top-quality materials, creating an ideal space for cooking enthusiasts. Living Room: From the living room, you can enjoy impressive views of the Mediterranean Sea, the Alameda Park, and the city of Marbella, providing a perfect setting for relaxation and appreciating the beauty of the surroundings. Additional Features: Terrace: A 14 m² terrace accessible from the master bedroom, perfect for enjoying the Mediterranean climate and sea views. Community: The residential complex features a community pool and a tennis court, offering additional options for leisure and sports. Parking: Includes a parking space in the price, providing convenience and security for your vehicle. Location: This apartment is located in the center of Marbella, just 50 meters from the beach, allowing you to enjoy coastal living with all services and amenities at your fingertips, such as