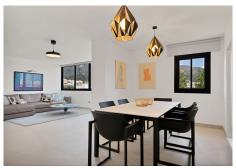

R4942843

Marbella

REF# R4942843 1.144.000 €

| BEDS | BATHS | BUILT  | TERRACE |
|------|-------|--------|---------|
| 3    | 3     | 192 m² | 10 m²   |

We present this spacious and elegant apartment, fully renovated with a contemporary style, offering a luxurious living experience in the heart of Marbella. With a built area of 192 m², this property stands out for its open-plan design and stunning views of the Mediterranean Sea, the Alameda Park, and the city of Marbella. Layout of the Home: Bedrooms: 3 spacious bedrooms, each with an en-suite bathroom, designed to provide maximum comfort and privacy. The master bedroom has direct access to a private 14 m² terrace. Bathrooms: 3 en-suite bathrooms, each with high-quality finishes, and 1 additional guest toilet for convenience. Kitchen: The modern kitchen is equipped with high-end appliances and top-quality materials, creating an ideal space for cooking enthusiasts. Living Room: From the living room, you can enjoy impressive views of the Mediterranean Sea, the Alameda Park, and the city of Marbella, providing a perfect setting for relaxation and appreciating the beauty of the surroundings. Additional Features: Terrace: A 14 m² terrace accessible from the master bedroom, perfect for enjoying the Mediterranean climate and sea views. Community: The residential complex features a community pool and a tennis court, offering additional options for leisure and sports. Parking: Includes a parking space in the price, providing convenience and security for your vehicle. Location: This apartment is located in the center of Marbella, just 50 meters from the beach, allowing you to enjoy coastal living with all services and amenities at your fingertips, such as