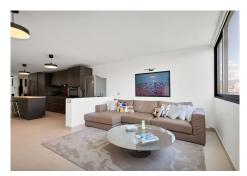

R4942843

Marbella

REF# R4942843 1.144.000 €

| BEDS | BATHS | BUILT  | TERRACE |
|------|-------|--------|---------|
| 3    | 3     | 192 m² | 10 m²   |

We present this spacious and elegant apartment, fully renovated with a contemporary style, offering a luxurious living experience in the heart of Marbella. With a built area of 192 m², this property stands out for its open-plan design and stunning views of the Mediterranean Sea, the Alameda Park, and the city of Marbella. Layout of the Home: Bedrooms: 3 spacious bedrooms, each with an en-suite bathroom, designed to provide maximum comfort and privacy. The master bedroom has direct access to a private 14 m² terrace. Bathrooms: 3 en-suite bathrooms, each with high-quality finishes, and 1 additional guest toilet for convenience. Kitchen: The modern kitchen is equipped with high-end appliances and top-quality materials, creating an ideal space for cooking enthusiasts. Living Room: From the living room, you can enjoy impressive views of the Mediterranean Sea, the Alameda Park, and the city of Marbella, providing a perfect setting for relaxation and appreciating the beauty of the surroundings. Additional Features: Terrace: A 14 m² terrace accessible from the master bedroom, perfect for enjoying the Mediterranean climate and sea views. Community: The residential complex features a community pool and a tennis court, offering additional options for leisure and sports. Parking: Includes a parking space in the price, providing convenience and security for your vehicle. Location: This apartment is located in the center of Marbella, just 50 meters from the beach, allowing you to enjoy coastal living with all services and amenities at your fingertips, such as