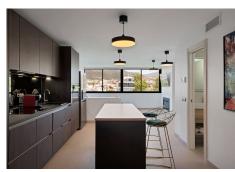

R4942843

Marbella

REF# R4942843 1.144.000 €

| BEDS | BATHS | BUILT  | TERRACE |
|------|-------|--------|---------|
| 3    | 3     | 192 m² | 10 m²   |

We present this spacious and elegant apartment, fully renovated with a contemporary style, offering a luxurious living experience in the heart of Marbella. With a built area of 192 m², this property stands out for its open-plan design and stunning views of the Mediterranean Sea, the Alameda Park, and the city of Marbella. Layout of the Home: Bedrooms: 3 spacious bedrooms, each with an en-suite bathroom, designed to provide maximum comfort and privacy. The master bedroom has direct access to a private 14 m² terrace. Bathrooms: 3 en-suite bathrooms, each with high-quality finishes, and 1 additional guest toilet for convenience. Kitchen: The modern kitchen is equipped with high-end appliances and top-quality materials, creating an ideal space for cooking enthusiasts. Living Room: From the living room, you can enjoy impressive views of the Mediterranean Sea, the Alameda Park, and the city of Marbella, providing a perfect setting for relaxation and appreciating the beauty of the surroundings. Additional Features: Terrace: A 14 m² terrace accessible from the master bedroom, perfect for enjoying the Mediterranean climate and sea views. Community: The residential complex features a community pool and a tennis court, offering additional options for leisure and sports. Parking: Includes a parking space in the price, providing convenience and security for your vehicle. Location: This apartment is located in the center of Marbella, just 50 meters from the beach, allowing you to enjoy coastal living with all services and amenities at your fingertips, such as