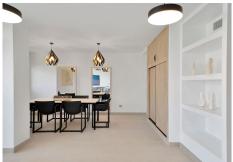

R4942843

Marbella

REF# R4942843 1.144.000 €

| BEDS | BATHS | BUILT  | TERRACE |
|------|-------|--------|---------|
| 3    | 3     | 192 m² | 10 m²   |

We present this spacious and elegant apartment, fully renovated with a contemporary style, offering a luxurious living experience in the heart of Marbella. With a built area of 192 m², this property stands out for its open-plan design and stunning views of the Mediterranean Sea, the Alameda Park, and the city of Marbella. Layout of the Home: Bedrooms: 3 spacious bedrooms, each with an en-suite bathroom, designed to provide maximum comfort and privacy. The master bedroom has direct access to a private 14 m² terrace. Bathrooms: 3 en-suite bathrooms, each with high-quality finishes, and 1 additional guest toilet for convenience. Kitchen: The modern kitchen is equipped with high-end appliances and top-quality materials, creating an ideal space for cooking enthusiasts. Living Room: From the living room, you can enjoy impressive views of the Mediterranean Sea, the Alameda Park, and the city of Marbella, providing a perfect setting for relaxation and appreciating the beauty of the surroundings. Additional Features: Terrace: A 14 m² terrace accessible from the master bedroom, perfect for enjoying the Mediterranean climate and sea views. Community: The residential complex features a community pool and a tennis court, offering additional options for leisure and sports. Parking: Includes a parking space in the price, providing convenience and security for your vehicle. Location: This apartment is located in the center of Marbella, just 50 meters from the beach, allowing you to enjoy coastal living with all services and amenities at your fingertips, such as