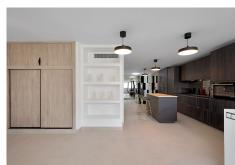

R4942843

Marbella

REF# R4942843 1.144.000 €

| BEDS | BATHS | BUILT  | TERRACE |
|------|-------|--------|---------|
| 3    | 3     | 192 m² | 10 m²   |

We present this spacious and elegant apartment, fully renovated with a contemporary style, offering a luxurious living experience in the heart of Marbella. With a built area of 192 m², this property stands out for its open-plan design and stunning views of the Mediterranean Sea, the Alameda Park, and the city of Marbella. Layout of the Home: Bedrooms: 3 spacious bedrooms, each with an en-suite bathroom, designed to provide maximum comfort and privacy. The master bedroom has direct access to a private 14 m² terrace. Bathrooms: 3 en-suite bathrooms, each with high-quality finishes, and 1 additional guest toilet for convenience. Kitchen: The modern kitchen is equipped with high-end appliances and top-quality materials, creating an ideal space for cooking enthusiasts. Living Room: From the living room, you can enjoy impressive views of the Mediterranean Sea, the Alameda Park, and the city of Marbella, providing a perfect setting for relaxation and appreciating the beauty of the surroundings. Additional Features: Terrace: A 14 m² terrace accessible from the master bedroom, perfect for enjoying the Mediterranean climate and sea views. Community: The residential complex features a community pool and a tennis court, offering additional options for leisure and sports. Parking: Includes a parking space in the price, providing convenience and security for your vehicle. Location: This apartment is located in the center of Marbella, just 50 meters from the beach, allowing you to enjoy coastal living with all services and amenities at your fingertips, such as