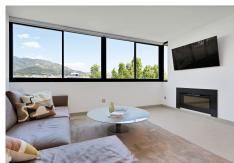

R4942843

Marbella

REF# R4942843 1.144.000 €

| BEDS | BATHS | BUILT  | TERRACE |
|------|-------|--------|---------|
| 3    | 3     | 192 m² | 10 m²   |

We present this spacious and elegant apartment, fully renovated with a contemporary style, offering a luxurious living experience in the heart of Marbella. With a built area of 192 m², this property stands out for its open-plan design and stunning views of the Mediterranean Sea, the Alameda Park, and the city of Marbella. Layout of the Home: Bedrooms: 3 spacious bedrooms, each with an en-suite bathroom, designed to provide maximum comfort and privacy. The master bedroom has direct access to a private 14 m² terrace. Bathrooms: 3 en-suite bathrooms, each with high-quality finishes, and 1 additional guest toilet for convenience. Kitchen: The modern kitchen is equipped with high-end appliances and top-quality materials, creating an ideal space for cooking enthusiasts. Living Room: From the living room, you can enjoy impressive views of the Mediterranean Sea, the Alameda Park, and the city of Marbella, providing a perfect setting for relaxation and appreciating the beauty of the surroundings. Additional Features: Terrace: A 14 m² terrace accessible from the master bedroom, perfect for enjoying the Mediterranean climate and sea views. Community: The residential complex features a community pool and a tennis court, offering additional options for leisure and sports. Parking: Includes a parking space in the price, providing convenience and security for your vehicle. Location: This apartment is located in the center of Marbella, just 50 meters from the beach, allowing you to enjoy coastal living with all services and amenities at your fingertips, such as