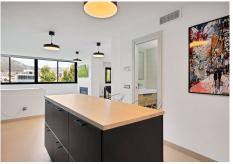

R4942843

Marbella

REF# R4942843 1.144.000 €

| BEDS | BATHS | BUILT  | TERRACE |
|------|-------|--------|---------|
| 3    | 3     | 192 m² | 10 m²   |

We present this spacious and elegant apartment, fully renovated with a contemporary style, offering a luxurious living experience in the heart of Marbella. With a built area of 192 m², this property stands out for its open-plan design and stunning views of the Mediterranean Sea, the Alameda Park, and the city of Marbella. Layout of the Home: Bedrooms: 3 spacious bedrooms, each with an en-suite bathroom, designed to provide maximum comfort and privacy. The master bedroom has direct access to a private 14 m² terrace. Bathrooms: 3 en-suite bathrooms, each with high-quality finishes, and 1 additional guest toilet for convenience. Kitchen: The modern kitchen is equipped with high-end appliances and top-quality materials, creating an ideal space for cooking enthusiasts. Living Room: From the living room, you can enjoy impressive views of the Mediterranean Sea, the Alameda Park, and the city of Marbella, providing a perfect setting for relaxation and appreciating the beauty of the surroundings. Additional Features: Terrace: A 14 m² terrace accessible from the master bedroom, perfect for enjoying the Mediterranean climate and sea views. Community: The residential complex features a community pool and a tennis court, offering additional options for leisure and sports. Parking: Includes a parking space in the price, providing convenience and security for your vehicle. Location: This apartment is located in the center of Marbella, just 50 meters from the beach, allowing you to enjoy coastal living with all services and amenities at your fingertips, such as