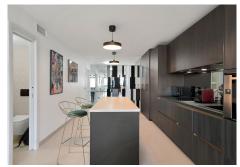

R4942843

Marbella

REF# R4942843 1.144.000 €

| BEDS | BATHS | BUILT  | TERRACE |
|------|-------|--------|---------|
| 3    | 3     | 192 m² | 10 m²   |

We present this spacious and elegant apartment, fully renovated with a contemporary style, offering a luxurious living experience in the heart of Marbella. With a built area of 192 m², this property stands out for its open-plan design and stunning views of the Mediterranean Sea, the Alameda Park, and the city of Marbella. Layout of the Home: Bedrooms: 3 spacious bedrooms, each with an en-suite bathroom, designed to provide maximum comfort and privacy. The master bedroom has direct access to a private 14 m² terrace. Bathrooms: 3 en-suite bathrooms, each with high-quality finishes, and 1 additional guest toilet for convenience. Kitchen: The modern kitchen is equipped with high-end appliances and top-quality materials, creating an ideal space for cooking enthusiasts. Living Room: From the living room, you can enjoy impressive views of the Mediterranean Sea, the Alameda Park, and the city of Marbella, providing a perfect setting for relaxation and appreciating the beauty of the surroundings. Additional Features: Terrace: A 14 m² terrace accessible from the master bedroom, perfect for enjoying the Mediterranean climate and sea views. Community: The residential complex features a community pool and a tennis court, offering additional options for leisure and sports. Parking: Includes a parking space in the price, providing convenience and security for your vehicle. Location: This apartment is located in the center of Marbella, just 50 meters from the beach, allowing you to enjoy coastal living with all services and amenities at your fingertips, such as