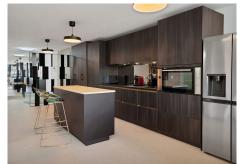

R4942843

Marbella

REF# R4942843 1.144.000 €

| BEDS | BATHS | BUILT  | TERRACE |
|------|-------|--------|---------|
| 3    | 3     | 192 m² | 10 m²   |

We present this spacious and elegant apartment, fully renovated with a contemporary style, offering a luxurious living experience in the heart of Marbella. With a built area of 192 m², this property stands out for its open-plan design and stunning views of the Mediterranean Sea, the Alameda Park, and the city of Marbella. Layout of the Home: Bedrooms: 3 spacious bedrooms, each with an en-suite bathroom, designed to provide maximum comfort and privacy. The master bedroom has direct access to a private 14 m² terrace. Bathrooms: 3 en-suite bathrooms, each with high-quality finishes, and 1 additional guest toilet for convenience. Kitchen: The modern kitchen is equipped with high-end appliances and top-quality materials, creating an ideal space for cooking enthusiasts. Living Room: From the living room, you can enjoy impressive views of the Mediterranean Sea, the Alameda Park, and the city of Marbella, providing a perfect setting for relaxation and appreciating the beauty of the surroundings. Additional Features: Terrace: A 14 m² terrace accessible from the master bedroom, perfect for enjoying the Mediterranean climate and sea views. Community: The residential complex features a community pool and a tennis court, offering additional options for leisure and sports. Parking: Includes a parking space in the price, providing convenience and security for your vehicle. Location: This apartment is located in the center of Marbella, just 50 meters from the beach, allowing you to enjoy coastal living with all services and amenities at your fingertips, such as