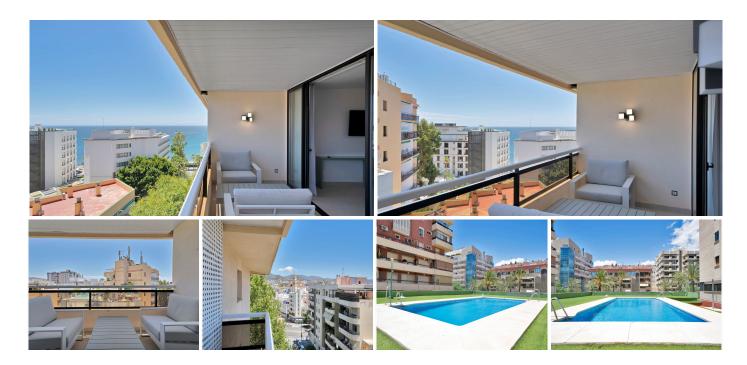

R4942843

Marbella

REF# R4942843 1.144.000 €

| BEDS | BATHS | BUILT  | TERRACE |
|------|-------|--------|---------|
| 3    | 3     | 192 m² | 10 m²   |

We present this spacious and elegant apartment, fully renovated with a contemporary style, offering a luxurious living experience in the heart of Marbella. With a built area of 192 m², this property stands out for its open-plan design and stunning views of the Mediterranean Sea, the Alameda Park, and the city of Marbella. Layout of the Home: Bedrooms: 3 spacious bedrooms, each with an en-suite bathroom, designed to provide maximum comfort and privacy. The master bedroom has direct access to a private 14 m² terrace. Bathrooms: 3 en-suite bathrooms, each with high-quality finishes, and 1 additional guest toilet for convenience. Kitchen: The modern kitchen is equipped with high-end appliances and top-quality materials, creating an ideal space for cooking enthusiasts. Living Room: From the living room, you can enjoy impressive views of the Mediterranean Sea, the Alameda Park, and the city of Marbella, providing a perfect setting for relaxation and appreciating the beauty of the surroundings. Additional Features: Terrace: A 14 m² terrace accessible from the master bedroom, perfect for enjoying the Mediterranean climate and sea views. Community: The residential complex features a community pool and a tennis court, offering additional options for leisure and sports. Parking: Includes a parking space in the price, providing convenience and security for your vehicle. Location: This apartment is located in the center of Marbella, just 50 meters from the beach, allowing you to enjoy coastal living with all services and amenities at your fingertips, such as