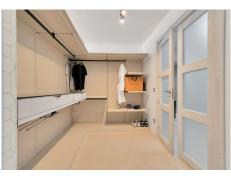

R4942843

Marbella

REF# R4942843 1.144.000 €

| BEDS | BATHS | BUILT  | TERRACE |
|------|-------|--------|---------|
| 3    | 3     | 192 m² | 10 m²   |

We present this spacious and elegant apartment, fully renovated with a contemporary style, offering a luxurious living experience in the heart of Marbella. With a built area of 192 m², this property stands out for its open-plan design and stunning views of the Mediterranean Sea, the Alameda Park, and the city of Marbella. Layout of the Home: Bedrooms: 3 spacious bedrooms, each with an en-suite bathroom, designed to provide maximum comfort and privacy. The master bedroom has direct access to a private 14 m² terrace. Bathrooms: 3 en-suite bathrooms, each with high-quality finishes, and 1 additional guest toilet for convenience. Kitchen: The modern kitchen is equipped with high-end appliances and top-quality materials, creating an ideal space for cooking enthusiasts. Living Room: From the living room, you can enjoy impressive views of the Mediterranean Sea, the Alameda Park, and the city of Marbella, providing a perfect setting for relaxation and appreciating the beauty of the surroundings. Additional Features: Terrace: A 14 m² terrace accessible from the master bedroom, perfect for enjoying the Mediterranean climate and sea views. Community: The residential complex features a community pool and a tennis court, offering additional options for leisure and sports. Parking: Includes a parking space in the price, providing convenience and security for your vehicle. Location: This apartment is located in the center of Marbella, just 50 meters from the beach, allowing you to enjoy coastal living with all services and amenities at your fingertips, such as