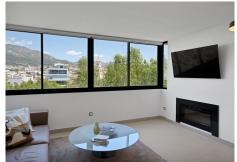

R4942843

Marbella

REF# R4942843 1.144.000 €

| BEDS | BATHS | BUILT  | TERRACE |
|------|-------|--------|---------|
| 3    | 3     | 192 m² | 10 m²   |

We present this spacious and elegant apartment, fully renovated with a contemporary style, offering a luxurious living experience in the heart of Marbella. With a built area of 192 m², this property stands out for its open-plan design and stunning views of the Mediterranean Sea, the Alameda Park, and the city of Marbella. Layout of the Home: Bedrooms: 3 spacious bedrooms, each with an en-suite bathroom, designed to provide maximum comfort and privacy. The master bedroom has direct access to a private 14 m² terrace. Bathrooms: 3 en-suite bathrooms, each with high-quality finishes, and 1 additional guest toilet for convenience. Kitchen: The modern kitchen is equipped with high-end appliances and top-quality materials, creating an ideal space for cooking enthusiasts. Living Room: From the living room, you can enjoy impressive views of the Mediterranean Sea, the Alameda Park, and the city of Marbella, providing a perfect setting for relaxation and appreciating the beauty of the surroundings. Additional Features: Terrace: A 14 m² terrace accessible from the master bedroom, perfect for enjoying the Mediterranean climate and sea views. Community: The residential complex features a community pool and a tennis court, offering additional options for leisure and sports. Parking: Includes a parking space in the price, providing convenience and security for your vehicle. Location: This apartment is located in the center of Marbella, just 50 meters from the beach, allowing you to enjoy coastal living with all services and amenities at your fingertips, such as