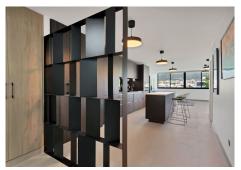

R4942843

Marbella

REF# R4942843 1.144.000 €

| BEDS | BATHS | BUILT  | TERRACE |
|------|-------|--------|---------|
| 3    | 3     | 192 m² | 10 m²   |

We present this spacious and elegant apartment, fully renovated with a contemporary style, offering a luxurious living experience in the heart of Marbella. With a built area of 192 m², this property stands out for its open-plan design and stunning views of the Mediterranean Sea, the Alameda Park, and the city of Marbella. Layout of the Home: Bedrooms: 3 spacious bedrooms, each with an en-suite bathroom, designed to provide maximum comfort and privacy. The master bedroom has direct access to a private 14 m² terrace. Bathrooms: 3 en-suite bathrooms, each with high-quality finishes, and 1 additional guest toilet for convenience. Kitchen: The modern kitchen is equipped with high-end appliances and top-quality materials, creating an ideal space for cooking enthusiasts. Living Room: From the living room, you can enjoy impressive views of the Mediterranean Sea, the Alameda Park, and the city of Marbella, providing a perfect setting for relaxation and appreciating the beauty of the surroundings. Additional Features: Terrace: A 14 m² terrace accessible from the master bedroom, perfect for enjoying the Mediterranean climate and sea views. Community: The residential complex features a community pool and a tennis court, offering additional options for leisure and sports. Parking: Includes a parking space in the price, providing convenience and security for your vehicle. Location: This apartment is located in the center of Marbella, just 50 meters from the beach, allowing you to enjoy coastal living with all services and amenities at your fingertips, such as