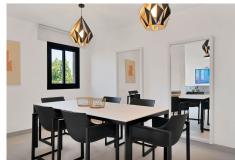

R4942843

Marbella

REF# R4942843 1.144.000 €

| BEDS | BATHS | BUILT  | TERRACE |
|------|-------|--------|---------|
| 3    | 3     | 192 m² | 10 m²   |

We present this spacious and elegant apartment, fully renovated with a contemporary style, offering a luxurious living experience in the heart of Marbella. With a built area of 192 m², this property stands out for its open-plan design and stunning views of the Mediterranean Sea, the Alameda Park, and the city of Marbella. Layout of the Home: Bedrooms: 3 spacious bedrooms, each with an en-suite bathroom, designed to provide maximum comfort and privacy. The master bedroom has direct access to a private 14 m² terrace. Bathrooms: 3 en-suite bathrooms, each with high-quality finishes, and 1 additional guest toilet for convenience. Kitchen: The modern kitchen is equipped with high-end appliances and top-quality materials, creating an ideal space for cooking enthusiasts. Living Room: From the living room, you can enjoy impressive views of the Mediterranean Sea, the Alameda Park, and the city of Marbella, providing a perfect setting for relaxation and appreciating the beauty of the surroundings. Additional Features: Terrace: A 14 m² terrace accessible from the master bedroom, perfect for enjoying the Mediterranean climate and sea views. Community: The residential complex features a community pool and a tennis court, offering additional options for leisure and sports. Parking: Includes a parking space in the price, providing convenience and security for your vehicle. Location: This apartment is located in the center of Marbella, just 50 meters from the beach, allowing you to enjoy coastal living with all services and amenities at your fingertips, such as