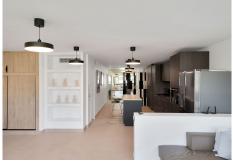

R4942843

Marbella

REF# R4942843 1.144.000 €

| BEDS | BATHS | BUILT  | TERRACE |
|------|-------|--------|---------|
| 3    | 3     | 192 m² | 10 m²   |

We present this spacious and elegant apartment, fully renovated with a contemporary style, offering a luxurious living experience in the heart of Marbella. With a built area of 192 m², this property stands out for its open-plan design and stunning views of the Mediterranean Sea, the Alameda Park, and the city of Marbella. Layout of the Home: Bedrooms: 3 spacious bedrooms, each with an en-suite bathroom, designed to provide maximum comfort and privacy. The master bedroom has direct access to a private 14 m² terrace. Bathrooms: 3 en-suite bathrooms, each with high-quality finishes, and 1 additional guest toilet for convenience. Kitchen: The modern kitchen is equipped with high-end appliances and top-quality materials, creating an ideal space for cooking enthusiasts. Living Room: From the living room, you can enjoy impressive views of the Mediterranean Sea, the Alameda Park, and the city of Marbella, providing a perfect setting for relaxation and appreciating the beauty of the surroundings. Additional Features: Terrace: A 14 m² terrace accessible from the master bedroom, perfect for enjoying the Mediterranean climate and sea views. Community: The residential complex features a community pool and a tennis court, offering additional options for leisure and sports. Parking: Includes a parking space in the price, providing convenience and security for your vehicle. Location: This apartment is located in the center of Marbella, just 50 meters from the beach, allowing you to enjoy coastal living with all services and amenities at your fingertips, such as