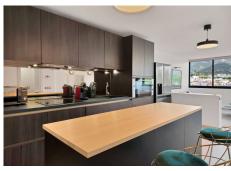

R4942843

Marbella

REF# R4942843 1.144.000 €

| BEDS | BATHS | BUILT  | TERRACE |
|------|-------|--------|---------|
| 3    | 3     | 192 m² | 10 m²   |

We present this spacious and elegant apartment, fully renovated with a contemporary style, offering a luxurious living experience in the heart of Marbella. With a built area of 192 m², this property stands out for its open-plan design and stunning views of the Mediterranean Sea, the Alameda Park, and the city of Marbella. Layout of the Home: Bedrooms: 3 spacious bedrooms, each with an en-suite bathroom, designed to provide maximum comfort and privacy. The master bedroom has direct access to a private 14 m² terrace. Bathrooms: 3 en-suite bathrooms, each with high-quality finishes, and 1 additional guest toilet for convenience. Kitchen: The modern kitchen is equipped with high-end appliances and top-quality materials, creating an ideal space for cooking enthusiasts. Living Room: From the living room, you can enjoy impressive views of the Mediterranean Sea, the Alameda Park, and the city of Marbella, providing a perfect setting for relaxation and appreciating the beauty of the surroundings. Additional Features: Terrace: A 14 m² terrace accessible from the master bedroom, perfect for enjoying the Mediterranean climate and sea views. Community: The residential complex features a community pool and a tennis court, offering additional options for leisure and sports. Parking: Includes a parking space in the price, providing convenience and security for your vehicle. Location: This apartment is located in the center of Marbella, just 50 meters from the beach, allowing you to enjoy coastal living with all services and amenities at your fingertips, such as