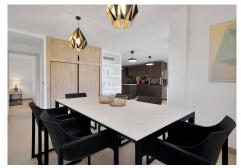

R4942843

Marbella

REF# R4942843 1.144.000 €

| BEDS | BATHS | BUILT  | TERRACE |
|------|-------|--------|---------|
| 3    | 3     | 192 m² | 10 m²   |

We present this spacious and elegant apartment, fully renovated with a contemporary style, offering a luxurious living experience in the heart of Marbella. With a built area of 192 m², this property stands out for its open-plan design and stunning views of the Mediterranean Sea, the Alameda Park, and the city of Marbella. Layout of the Home: Bedrooms: 3 spacious bedrooms, each with an en-suite bathroom, designed to provide maximum comfort and privacy. The master bedroom has direct access to a private 14 m² terrace. Bathrooms: 3 en-suite bathrooms, each with high-quality finishes, and 1 additional guest toilet for convenience. Kitchen: The modern kitchen is equipped with high-end appliances and top-quality materials, creating an ideal space for cooking enthusiasts. Living Room: From the living room, you can enjoy impressive views of the Mediterranean Sea, the Alameda Park, and the city of Marbella, providing a perfect setting for relaxation and appreciating the beauty of the surroundings. Additional Features: Terrace: A 14 m² terrace accessible from the master bedroom, perfect for enjoying the Mediterranean climate and sea views. Community: The residential complex features a community pool and a tennis court, offering additional options for leisure and sports. Parking: Includes a parking space in the price, providing convenience and security for your vehicle. Location: This apartment is located in the center of Marbella, just 50 meters from the beach, allowing you to enjoy coastal living with all services and amenities at your fingertips, such as