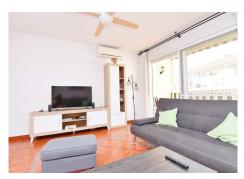

## R4847275

• Fuengirola

REF# R4847275 229.000 €

| BEDS | BATHS | BUILT | TERRACE |
|------|-------|-------|---------|
| 2    | 1     | 75 m² | 9 m²    |

Ideal LOCATION for this spacious and bright property. It is located in a quiet street, just a few metres from all the amenities that the lively centre of Fuengirola has to offer. Walking distance to the beach, the train station and all amenities: restaurants, supermarkets, pharmacy, buses etc... The property has a comfortable constructed area of 84 m2, it is distributed in an entrance hall, fully fitted kitchen with possibility to open it to the living room and a laundry room. Originally 3 bedrooms, it has been converted into 2 spacious bedrooms with wardrobes, bathroom and a large living room with lots of natural light and access to a west facing terrace. The area is very quiet despite being in the centre of town and is like being in a village. The property has air conditioning in the living room and master bedroom. A fantastic investment, both to live in and to generate a good income. The building does NOT have a lift but the community is planning to install one. Call now and don't miss this opportunity!