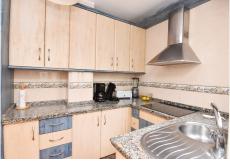

## R4847275

• Fuengirola

REF# R4847275 229.000 €

| BEDS | BATHS | BUILT | TERRACE |
|------|-------|-------|---------|
| 2    | 1     | 75 m² | 9 m²    |

Ideal LOCATION for this spacious and bright property. It is located in a quiet street, just a few metres from all the amenities that the lively centre of Fuengirola has to offer. Walking distance to the beach, the train station and all amenities: restaurants, supermarkets, pharmacy, buses etc... The property has a comfortable constructed area of 84 m2, it is distributed in an entrance hall, fully fitted kitchen with possibility to open it to the living room and a laundry room. Originally 3 bedrooms, it has been converted into 2 spacious bedrooms with wardrobes, bathroom and a large living room with lots of natural light and access to a west facing terrace. The area is very quiet despite being in the centre of town and is like being in a village. The property has air conditioning in the living room and master bedroom. A fantastic investment, both to live in and to generate a good income. The building does NOT have a lift but the community is planning to install one. Call now and don't miss this opportunity!