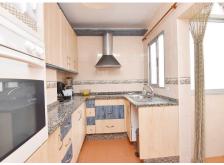

## R4847275

• Fuengirola

REF# R4847275 229.000 €

| BEDS | BATHS | BUILT | TERRACE |
|------|-------|-------|---------|
| 2    | 1     | 75 m² | 9 m²    |

Ideal LOCATION for this spacious and bright property. It is located in a quiet street, just a few metres from all the amenities that the lively centre of Fuengirola has to offer. Walking distance to the beach, the train station and all amenities: restaurants, supermarkets, pharmacy, buses etc... The property has a comfortable constructed area of 84 m2, it is distributed in an entrance hall, fully fitted kitchen with possibility to open it to the living room and a laundry room. Originally 3 bedrooms, it has been converted into 2 spacious bedrooms with wardrobes, bathroom and a large living room with lots of natural light and access to a west facing terrace. The area is very quiet despite being in the centre of town and is like being in a village. The property has air conditioning in the living room and master bedroom. A fantastic investment, both to live in and to generate a good income. The building does NOT have a lift but the community is planning to install one. Call now and don't miss this opportunity!