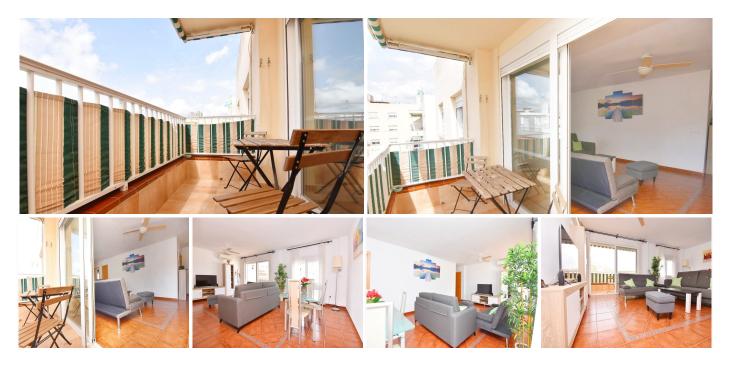

## R4847275

• Fuengirola

REF# R4847275 229.000 €

| BEDS | BATHS | BUILT | TERRACE |
|------|-------|-------|---------|
| 2    | 1     | 75 m² | 9 m²    |

Ideal LOCATION for this spacious and bright property. It is located in a quiet street, just a few metres from all the amenities that the lively centre of Fuengirola has to offer. Walking distance to the beach, the train station and all amenities: restaurants, supermarkets, pharmacy, buses etc... The property has a comfortable constructed area of 84 m2, it is distributed in an entrance hall, fully fitted kitchen with possibility to open it to the living room and a laundry room. Originally 3 bedrooms, it has been converted into 2 spacious bedrooms with wardrobes, bathroom and a large living room with lots of natural light and access to a west facing terrace. The area is very quiet despite being in the centre of town and is like being in a village. The property has air conditioning in the living room and master bedroom. A fantastic investment, both to live in and to generate a good income. The building does NOT have a lift but the community is planning to install one. Call now and don't miss this opportunity!