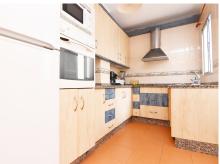

## R4847275

• Fuengirola

REF# R4847275 229.000 €

| BEDS | BATHS | BUILT | TERRACE |
|------|-------|-------|---------|
| 2    | 1     | 75 m² | 9 m²    |

Ideal LOCATION for this spacious and bright property. It is located in a quiet street, just a few metres from all the amenities that the lively centre of Fuengirola has to offer. Walking distance to the beach, the train station and all amenities: restaurants, supermarkets, pharmacy, buses etc... The property has a comfortable constructed area of 84 m2, it is distributed in an entrance hall, fully fitted kitchen with possibility to open it to the living room and a laundry room. Originally 3 bedrooms, it has been converted into 2 spacious bedrooms with wardrobes, bathroom and a large living room with lots of natural light and access to a west facing terrace. The area is very quiet despite being in the centre of town and is like being in a village. The property has air conditioning in the living room and master bedroom. A fantastic investment, both to live in and to generate a good income. The building does NOT have a lift but the community is planning to install one. Call now and don't miss this opportunity!