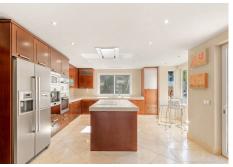

## R4787707

Istán

REF# R4787707 1.649.000 €

| BEDS | BATHS | BUILT  | PLOT     | TERRACE |
|------|-------|--------|----------|---------|
| 5    | 5     | 442 m² | 10337 m² | 77 m²   |

Villa Findlay, a gem in Istán, Málaga, is the perfect choice for those seeking an independent life surrounded by nature. With stunning panoramic views and endless spaces filled with all the comforts, this villa is a dream come true. Situated on an extensive plot of over 10,000 square meters near the charming village, this 3-story house offers 442 sqm of construction, spacious terraces, and a 70 sqm pool that resembles a private spa. The basement features two bedrooms that open to the porch and pool, both with en-suite bathrooms. Additionally, this floor includes a fully-equipped game room. On the first floor, the entrance from the covered garage (with capacity for 2 cars) and additional uncovered parking spaces leads to a grand hall that opens to a spacious living room with a fireplace, connected to the dining room, kitchen, patio, and a guest toilet. This floor also has two bedrooms and two bathrooms, perfect for the convenience of elderly or mobility-impaired individuals. The third floor is a private sanctuary that houses the enormous master bedroom, with a spectacular bathroom featuring a whirlpool tub, a walk-in closet, and an expansive terrace with views of the Istán reservoirs, mountains, and the sea. The entire house is equipped with underfloor heating, a heating/cooling system, and several stoves, as well as a security system.Don't miss the opportunity to live in this truly unique property. Request a visit and be amazed by Villa Findlay, a true paradise on the Costa del Sol. ALA