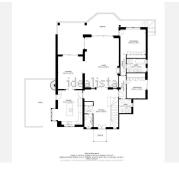

## R4787707

Istán

REF# R4787707 1.649.000 €

| BEDS | BATHS | BUILT  | PLOT     | TERRACE |
|------|-------|--------|----------|---------|
| 5    | 5     | 442 m² | 10337 m² | 77 m²   |

Villa Findlay, a gem in Istán, Málaga, is the perfect choice for those seeking an independent life surrounded by nature. With stunning panoramic views and endless spaces filled with all the comforts, this villa is a dream come true. Situated on an extensive plot of over 10,000 square meters near the charming village, this 3-story house offers 442 sqm of construction, spacious terraces, and a 70 sqm pool that resembles a private spa. The basement features two bedrooms that open to the porch and pool, both with en-suite bathrooms. Additionally, this floor includes a fully-equipped game room. On the first floor, the entrance from the covered garage (with capacity for 2 cars) and additional uncovered parking spaces leads to a grand hall that opens to a spacious living room with a fireplace, connected to the dining room, kitchen, patio, and a guest toilet. This floor also has two bedrooms and two bathrooms, perfect for the convenience of elderly or mobility-impaired individuals. The third floor is a private sanctuary that houses the enormous master bedroom, with a spectacular bathroom featuring a whirlpool tub, a walk-in closet, and an expansive terrace with views of the Istán reservoirs, mountains, and the sea. The entire house is equipped with underfloor heating, a heating/cooling system, and several stoves, as well as a security system.Don't miss the opportunity to live in this truly unique property. Request a visit and be amazed by Villa Findlay, a true paradise on the Costa del Sol. ALA