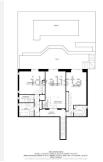

## R4787707

Istán

REF# R4787707 1.649.000 €

| BEDS | BATHS | BUILT  | PLOT     | TERRACE |
|------|-------|--------|----------|---------|
| 5    | 5     | 442 m² | 10337 m² | 77 m²   |

Villa Findlay, a gem in Istán, Málaga, is the perfect choice for those seeking an independent life surrounded by nature. With stunning panoramic views and endless spaces filled with all the comforts, this villa is a dream come true. Situated on an extensive plot of over 10,000 square meters near the charming village, this 3-story house offers 442 sqm of construction, spacious terraces, and a 70 sqm pool that resembles a private spa. The basement features two bedrooms that open to the porch and pool, both with en-suite bathrooms. Additionally, this floor includes a fully-equipped game room. On the first floor, the entrance from the covered garage (with capacity for 2 cars) and additional uncovered parking spaces leads to a grand hall that opens to a spacious living room with a fireplace, connected to the dining room, kitchen, patio, and a guest toilet. This floor also has two bedrooms and two bathrooms, perfect for the convenience of elderly or mobility-impaired individuals. The third floor is a private sanctuary that houses the enormous master bedroom, with a spectacular bathroom featuring a whirlpool tub, a walk-in closet, and an expansive terrace with views of the Istán reservoirs, mountains, and the sea. The entire house is equipped with underfloor heating, a heating/cooling system, and several stoves, as well as a security system.Don't miss the opportunity to live in this truly unique property. Request a visit and be amazed by Villa Findlay, a true paradise on the Costa del Sol. ALA