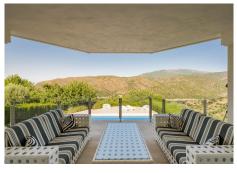

## R4787707

Istán

REF# R4787707 1.649.000 €

| BEDS | BATHS | BUILT  | PLOT     | TERRACE |
|------|-------|--------|----------|---------|
| 5    | 5     | 442 m² | 10337 m² | 77 m²   |

Villa Findlay, a gem in Istán, Málaga, is the perfect choice for those seeking an independent life surrounded by nature. With stunning panoramic views and endless spaces filled with all the comforts, this villa is a dream come true. Situated on an extensive plot of over 10,000 square meters near the charming village, this 3-story house offers 442 sqm of construction, spacious terraces, and a 70 sqm pool that resembles a private spa. The basement features two bedrooms that open to the porch and pool, both with en-suite bathrooms. Additionally, this floor includes a fully-equipped game room. On the first floor, the entrance from the covered garage (with capacity for 2 cars) and additional uncovered parking spaces leads to a grand hall that opens to a spacious living room with a fireplace, connected to the dining room, kitchen, patio, and a guest toilet. This floor also has two bedrooms and two bathrooms, perfect for the convenience of elderly or mobility-impaired individuals. The third floor is a private sanctuary that houses the enormous master bedroom, with a spectacular bathroom featuring a whirlpool tub, a walk-in closet, and an expansive terrace with views of the Istán reservoirs, mountains, and the sea. The entire house is equipped with underfloor heating, a heating/cooling system, and several stoves, as well as a security system.Don't miss the opportunity to live in this truly unique property. Request a visit and be amazed by Villa Findlay, a true paradise on the Costa del Sol. ALA