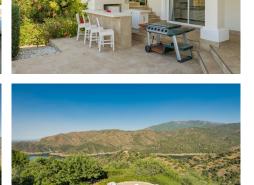

## R4787707

Istán

REF# R4787707 1.649.000 €

| BEDS | BATHS | BUILT  | PLOT     | TERRACE |
|------|-------|--------|----------|---------|
| 5    | 5     | 442 m² | 10337 m² | 77 m²   |

Villa Findlay, a gem in Istán, Málaga, is the perfect choice for those seeking an independent life surrounded by nature. With stunning panoramic views and endless spaces filled with all the comforts, this villa is a dream come true. Situated on an extensive plot of over 10,000 square meters near the charming village, this 3-story house offers 442 sqm of construction, spacious terraces, and a 70 sqm pool that resembles a private spa. The basement features two bedrooms that open to the porch and pool, both with en-suite bathrooms. Additionally, this floor includes a fully-equipped game room. On the first floor, the entrance from the covered garage (with capacity for 2 cars) and additional uncovered parking spaces leads to a grand hall that opens to a spacious living room with a fireplace, connected to the dining room, kitchen, patio, and a guest toilet. This floor also has two bedrooms and two bathrooms, perfect for the convenience of elderly or mobility-impaired individuals. The third floor is a private sanctuary that houses the enormous master bedroom, with a spectacular bathroom featuring a whirlpool tub, a walk-in closet, and an expansive terrace with views of the Istán reservoirs, mountains, and the sea. The entire house is equipped with underfloor heating, a heating/cooling system, and several stoves, as well as a security system.Don't miss the opportunity to live in this truly unique property. Request a visit and be amazed by Villa Findlay, a true paradise on the Costa del Sol. ALA