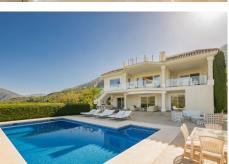

## R4787707

Istán

REF# R4787707 1.649.000 €

| BEDS | BATHS | BUILT  | PLOT     | TERRACE |
|------|-------|--------|----------|---------|
| 5    | 5     | 442 m² | 10337 m² | 77 m²   |

Villa Findlay, a gem in Istán, Málaga, is the perfect choice for those seeking an independent life surrounded by nature. With stunning panoramic views and endless spaces filled with all the comforts, this villa is a dream come true. Situated on an extensive plot of over 10,000 square meters near the charming village, this 3-story house offers 442 sqm of construction, spacious terraces, and a 70 sqm pool that resembles a private spa. The basement features two bedrooms that open to the porch and pool, both with en-suite bathrooms. Additionally, this floor includes a fully-equipped game room. On the first floor, the entrance from the covered garage (with capacity for 2 cars) and additional uncovered parking spaces leads to a grand hall that opens to a spacious living room with a fireplace, connected to the dining room, kitchen, patio, and a guest toilet. This floor also has two bedrooms and two bathrooms, perfect for the convenience of elderly or mobility-impaired individuals. The third floor is a private sanctuary that houses the enormous master bedroom, with a spectacular bathroom featuring a whirlpool tub, a walk-in closet, and an expansive terrace with views of the Istán reservoirs, mountains, and the sea. The entire house is equipped with underfloor heating, a heating/cooling system, and several stoves, as well as a security system.Don't miss the opportunity to live in this truly unique property. Request a visit and be amazed by Villa Findlay, a true paradise on the Costa del Sol. ALA