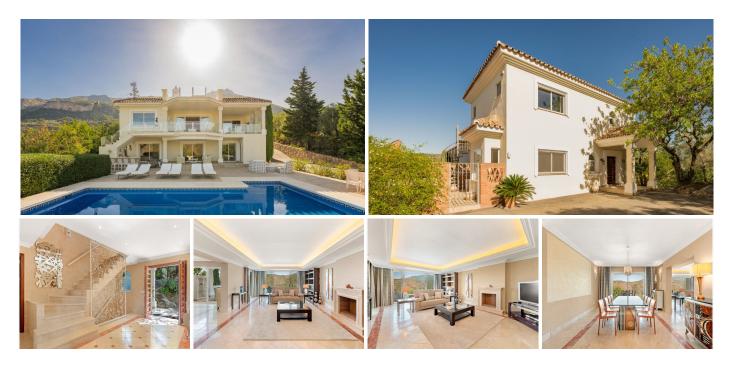

## R4787707

Istán

REF# R4787707 1.649.000 €

| BEDS | BATHS | BUILT  | PLOT     | TERRACE |
|------|-------|--------|----------|---------|
| 5    | 5     | 442 m² | 10337 m² | 77 m²   |

Villa Findlay, a gem in Istán, Málaga, is the perfect choice for those seeking an independent life surrounded by nature. With stunning panoramic views and endless spaces filled with all the comforts, this villa is a dream come true. Situated on an extensive plot of over 10,000 square meters near the charming village, this 3-story house offers 442 sqm of construction, spacious terraces, and a 70 sqm pool that resembles a private spa. The basement features two bedrooms that open to the porch and pool, both with en-suite bathrooms. Additionally, this floor includes a fully-equipped game room. On the first floor, the entrance from the covered garage (with capacity for 2 cars) and additional uncovered parking spaces leads to a grand hall that opens to a spacious living room with a fireplace, connected to the dining room, kitchen, patio, and a guest toilet. This floor also has two bedrooms and two bathrooms, perfect for the convenience of elderly or mobility-impaired individuals. The third floor is a private sanctuary that houses the enormous master bedroom, with a spectacular bathroom featuring a whirlpool tub, a walk-in closet, and an expansive terrace with views of the Istán reservoirs, mountains, and the sea. The entire house is equipped with underfloor heating, a heating/cooling system, and several stoves, as well as a security system.Don't miss the opportunity to live in this truly unique property. Request a visit and be amazed by Villa Findlay, a true paradise on the Costa del Sol. ALA