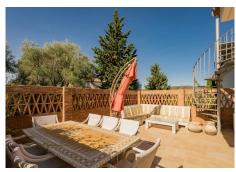

## R4787707

Istán

REF# R4787707 1.649.000 €

| BEDS | BATHS | BUILT  | PLOT     | TERRACE |
|------|-------|--------|----------|---------|
| 5    | 5     | 442 m² | 10337 m² | 77 m²   |

Villa Findlay, a gem in Istán, Málaga, is the perfect choice for those seeking an independent life surrounded by nature. With stunning panoramic views and endless spaces filled with all the comforts, this villa is a dream come true. Situated on an extensive plot of over 10,000 square meters near the charming village, this 3-story house offers 442 sqm of construction, spacious terraces, and a 70 sqm pool that resembles a private spa. The basement features two bedrooms that open to the porch and pool, both with en-suite bathrooms. Additionally, this floor includes a fully-equipped game room. On the first floor, the entrance from the covered garage (with capacity for 2 cars) and additional uncovered parking spaces leads to a grand hall that opens to a spacious living room with a fireplace, connected to the dining room, kitchen, patio, and a guest toilet. This floor also has two bedrooms and two bathrooms, perfect for the convenience of elderly or mobility-impaired individuals. The third floor is a private sanctuary that houses the enormous master bedroom, with a spectacular bathroom featuring a whirlpool tub, a walk-in closet, and an expansive terrace with views of the Istán reservoirs, mountains, and the sea. The entire house is equipped with underfloor heating, a heating/cooling system, and several stoves, as well as a security system.Don't miss the opportunity to live in this truly unique property. Request a visit and be amazed by Villa Findlay, a true paradise on the Costa del Sol. ALA