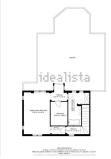

## R4787707

Istán

REF# R4787707 1.649.000 €

| BEDS | BATHS | BUILT  | PLOT     | TERRACE |
|------|-------|--------|----------|---------|
| 5    | 5     | 442 m² | 10337 m² | 77 m²   |

Villa Findlay, a gem in Istán, Málaga, is the perfect choice for those seeking an independent life surrounded by nature. With stunning panoramic views and endless spaces filled with all the comforts, this villa is a dream come true. Situated on an extensive plot of over 10,000 square meters near the charming village, this 3-story house offers 442 sqm of construction, spacious terraces, and a 70 sqm pool that resembles a private spa. The basement features two bedrooms that open to the porch and pool, both with en-suite bathrooms. Additionally, this floor includes a fully-equipped game room. On the first floor, the entrance from the covered garage (with capacity for 2 cars) and additional uncovered parking spaces leads to a grand hall that opens to a spacious living room with a fireplace, connected to the dining room, kitchen, patio, and a guest toilet. This floor also has two bedrooms and two bathrooms, perfect for the convenience of elderly or mobility-impaired individuals. The third floor is a private sanctuary that houses the enormous master bedroom, with a spectacular bathroom featuring a whirlpool tub, a walk-in closet, and an expansive terrace with views of the Istán reservoirs, mountains, and the sea. The entire house is equipped with underfloor heating, a heating/cooling system, and several stoves, as well as a security system.Don't miss the opportunity to live in this truly unique property. Request a visit and be amazed by Villa Findlay, a true paradise on the Costa del Sol. ALA