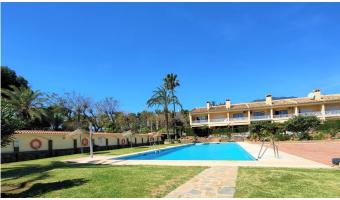

R4811830

Torrequebrada

REF# R4811830 435.000 €

| BEDS | BATHS | BUILT  | PLOT  |
|------|-------|--------|-------|
| 3    | 3     | 170 m² | 35 m² |

TORREQUEBRADA OPPORTUNITY! Fantastic semi-detached house for sale in the best area of Benalmádena, next to the Torrequebrada Golf course. Its spacious living room with fireplace is perfect for enjoying moments of relaxation and is connected to the fully equipped kitchen, by a pass-through and a laundry area closed with a skylight. It also has a toilet on this same main floor. This house is bright as it is SOUTH facing. Air conditioning and heat pump. The living room has access to a covered terrace and connects to the garden where you can relax in the sun and directly access the communal pool and gardens. On the upper floor, you will find three exterior bedrooms, the main one very spacious, with its full bathroom en suite, built-in wardrobes and also has a terrace with beautiful views of the gardens. The sale price includes 2 parking spaces, but there is the possibility of parking more cars in the communal parking lot. The urbanization offers a large communal pool (semi-Olympic, open all year round), lawn and tropical gardens. The private and communal gardens are worked by the gardener. The development is located in a quiet and well-connected residential area, ideal for golf lovers, as it is very closed from one of the best golf courses on the Costa del Sol (TORREQUEBRADA GOLF). DISTANCES: Beach: 1.8 km Supermarkets: 1 km (there are 5 in the area, 5 minutes by car) Schools: 700 mtrs Xanit and Chare Hospitals: 1.5 km Airport: 15 km Plaza Mayor Shopping Centre: 12 km Data is purely informative. It has no contractual value. Offer subject to