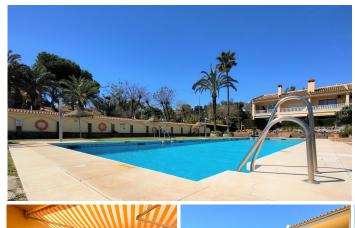

R4811830

Torrequebrada

REF# R4811830 435.000 €

| BEDS | BATHS | BUILT  | PLOT  |
|------|-------|--------|-------|
| 3    | 3     | 170 m² | 35 m² |

TORREQUEBRADA OPPORTUNITY! Fantastic semi-detached house for sale in the best area of Benalmádena, next to the Torrequebrada Golf course. Its spacious living room with fireplace is perfect for enjoying moments of relaxation and is connected to the fully equipped kitchen, by a pass-through and a laundry area closed with a skylight. It also has a toilet on this same main floor. This house is bright as it is SOUTH facing. Air conditioning and heat pump. The living room has access to a covered terrace and connects to the garden where you can relax in the sun and directly access the communal pool and gardens. On the upper floor, you will find three exterior bedrooms, the main one very spacious, with its full bathroom en suite, built-in wardrobes and also has a terrace with beautiful views of the gardens. The sale price includes 2 parking spaces, but there is the possibility of parking more cars in the communal parking lot. The urbanization offers a large communal pool (semi-Olympic, open all year round), lawn and tropical gardens. The private and communal gardens are worked by the gardener. The development is located in a quiet and well-connected residential area, ideal for golf lovers, as it is very closed from one of the best golf courses on the Costa del Sol (TORREQUEBRADA GOLF). DISTANCES: Beach: 1.8 km Supermarkets: 1 km (there are 5 in the area, 5 minutes by car) Schools: 700 mtrs Xanit and Chare Hospitals: 1.5 km Airport: 15 km Plaza Mayor Shopping Centre: 12 km Data is purely informative. It has no contractual value. Offer subject to