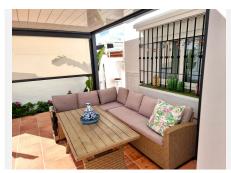

R4660138

REF# R4660138 435.000 €

| BEDS | BATHS | BUILT  | PLOT   | TERRACE |
|------|-------|--------|--------|---------|
| 4    | 2     | 125 m² | 269 m² | 90 m²   |

Welcome to the home of your dreams! This fantastic newly renovated, modern and furnished house has all the features you are looking for in a home. On the main floor you will find three bedrooms, one of them is currently an office, and a full bathroom with a shower and window. In addition, a spacious living room with an open kitchen fully equipped with high-end appliances. From here, you can access a terrace with a bioclimatic pergola illuminated with LEDs and automated, and a large garden, ideal for your barbecues with family and friends, celebrations with the possibility of making a garden and planting fruit trees, and ideal for pets. The house also has a terrace that surrounds the house on three of its four sides, which will allow you to enjoy the views and the sun at any time of the day. On the upper floor, you will find a bedroom with an ensuite bathroom and a large terrace with beautiful views of the countryside. This corner townhouse (semi-detached) is equipped with Water softener/Osmosis, air conditioning/heat pump in three of the four bedrooms, aluminum windows and doors with double glass and lock, and alarm. In addition, it has one private parking space. The privileged location in La Sierrezuela, a residential area close to supermarkets, schools and services, makes this home the perfect option for those looking for a comfortable and quiet home. Don't wait any longer and come visit it! The data displayed is merely informative and has no contractual value. The offer is subject to errors, price changes, omissions, availability and/or-withdrawal