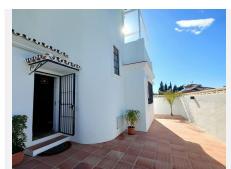

R4660138

REF# R4660138 435.000 €

| BEDS | BATHS | BUILT  | PLOT   | TERRACE |
|------|-------|--------|--------|---------|
| 4    | 2     | 125 m² | 269 m² | 90 m²   |

Welcome to the home of your dreams! This fantastic newly renovated, modern and furnished house has all the features you are looking for in a home. On the main floor you will find three bedrooms, one of them is currently an office, and a full bathroom with a shower and window. In addition, a spacious living room with an open kitchen fully equipped with high-end appliances. From here, you can access a terrace with a bioclimatic pergola illuminated with LEDs and automated, and a large garden, ideal for your barbecues with family and friends, celebrations with the possibility of making a garden and planting fruit trees, and ideal for pets. The house also has a terrace that surrounds the house on three of its four sides, which will allow you to enjoy the views and the sun at any time of the day. On the upper floor, you will find a bedroom with an ensuite bathroom and a large terrace with beautiful views of the countryside. This corner townhouse (semi-detached) is equipped with Water softener/Osmosis, air conditioning/heat pump in three of the four bedrooms, aluminum windows and doors with double glass and lock, and alarm. In addition, it has one private parking space. The privileged location in La Sierrezuela, a residential area close to supermarkets, schools and services, makes this home the perfect option for those looking for a comfortable and quiet home. Don't wait any longer and come visit it! The data displayed is merely informative and has no contractual value. The offer is subject to errors, price changes, omissions, availability and/or-withdrawal