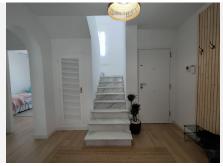

R4660138

REF# R4660138 435.000 €

| BEDS | BATHS | BUILT  | PLOT   | TERRACE |
|------|-------|--------|--------|---------|
| 4    | 2     | 125 m² | 269 m² | 90 m²   |

Welcome to the home of your dreams! This fantastic newly renovated, modern and furnished house has all the features you are looking for in a home. On the main floor you will find three bedrooms, one of them is currently an office, and a full bathroom with a shower and window. In addition, a spacious living room with an open kitchen fully equipped with high-end appliances. From here, you can access a terrace with a bioclimatic pergola illuminated with LEDs and automated, and a large garden, ideal for your barbecues with family and friends, celebrations with the possibility of making a garden and planting fruit trees, and ideal for pets. The house also has a terrace that surrounds the house on three of its four sides, which will allow you to enjoy the views and the sun at any time of the day. On the upper floor, you will find a bedroom with an ensuite bathroom and a large terrace with beautiful views of the countryside. This corner townhouse (semi-detached) is equipped with Water softener/Osmosis, air conditioning/heat pump in three of the four bedrooms, aluminum windows and doors with double glass and lock, and alarm. In addition, it has one private parking space. The privileged location in La Sierrezuela, a residential area close to supermarkets, schools and services, makes this home the perfect option for those looking for a comfortable and quiet home. Don't wait any longer and come visit it! The data displayed is merely informative and has no contractual value. The offer is subject to errors, price changes, omissions, availability and/or-withdrawal