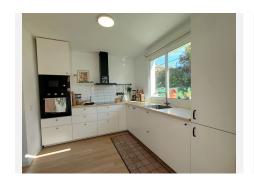

R4660138

REF# R4660138 435.000 €

| BEDS | BATHS | BUILT  | PLOT   | TERRACE |
|------|-------|--------|--------|---------|
| 4    | 2     | 125 m² | 269 m² | 90 m²   |

Welcome to the home of your dreams! This fantastic newly renovated, modern and furnished house has all the features you are looking for in a home. On the main floor you will find three bedrooms, one of them is currently an office, and a full bathroom with a shower and window. In addition, a spacious living room with an open kitchen fully equipped with high-end appliances. From here, you can access a terrace with a bioclimatic pergola illuminated with LEDs and automated, and a large garden, ideal for your barbecues with family and friends, celebrations with the possibility of making a garden and planting fruit trees, and ideal for pets. The house also has a terrace that surrounds the house on three of its four sides, which will allow you to enjoy the views and the sun at any time of the day. On the upper floor, you will find a bedroom with an ensuite bathroom and a large terrace with beautiful views of the countryside. This corner townhouse (semi-detached) is equipped with Water softener/Osmosis, air conditioning/heat pump in three of the four bedrooms, aluminum windows and doors with double glass and lock, and alarm. In addition, it has one private parking space. The privileged location in La Sierrezuela, a residential area close to supermarkets, schools and services, makes this home the perfect option for those looking for a comfortable and quiet home. Don't wait any longer and come visit it! The data displayed is merely informative and has no contractual value. The offer is subject to errors, price changes, omissions, availability and/or-withdrawal