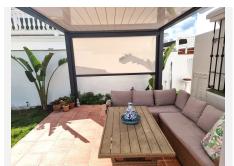

R4660138

REF# R4660138 435.000 €

| BEDS | BATHS | BUILT  | PLOT   | TERRACE |
|------|-------|--------|--------|---------|
| 4    | 2     | 125 m² | 269 m² | 90 m²   |

Welcome to the home of your dreams! This fantastic newly renovated, modern and furnished house has all the features you are looking for in a home. On the main floor you will find three bedrooms, one of them is currently an office, and a full bathroom with a shower and window. In addition, a spacious living room with an open kitchen fully equipped with high-end appliances. From here, you can access a terrace with a bioclimatic pergola illuminated with LEDs and automated, and a large garden, ideal for your barbecues with family and friends, celebrations with the possibility of making a garden and planting fruit trees, and ideal for pets. The house also has a terrace that surrounds the house on three of its four sides, which will allow you to enjoy the views and the sun at any time of the day. On the upper floor, you will find a bedroom with an ensuite bathroom and a large terrace with beautiful views of the countryside. This corner townhouse (semi-detached) is equipped with Water softener/Osmosis, air conditioning/heat pump in three of the four bedrooms, aluminum windows and doors with double glass and lock, and alarm. In addition, it has one private parking space. The privileged location in La Sierrezuela, a residential area close to supermarkets, schools and services, makes this home the perfect option for those looking for a comfortable and quiet home. Don't wait any longer and come visit it! The data displayed is merely informative and has no contractual value. The offer is subject to errors, price changes, omissions, availability and/or-withdrawal