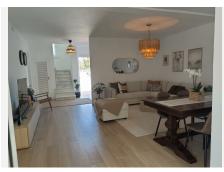

R4660138

REF# R4660138 435.000 €

| BEDS | BATHS | BUILT  | PLOT   | TERRACE |
|------|-------|--------|--------|---------|
| 4    | 2     | 125 m² | 269 m² | 90 m²   |

Welcome to the home of your dreams! This fantastic newly renovated, modern and furnished house has all the features you are looking for in a home. On the main floor you will find three bedrooms, one of them is currently an office, and a full bathroom with a shower and window. In addition, a spacious living room with an open kitchen fully equipped with high-end appliances. From here, you can access a terrace with a bioclimatic pergola illuminated with LEDs and automated, and a large garden, ideal for your barbecues with family and friends, celebrations with the possibility of making a garden and planting fruit trees, and ideal for pets. The house also has a terrace that surrounds the house on three of its four sides, which will allow you to enjoy the views and the sun at any time of the day. On the upper floor, you will find a bedroom with an ensuite bathroom and a large terrace with beautiful views of the countryside. This corner townhouse (semi-detached) is equipped with Water softener/Osmosis, air conditioning/heat pump in three of the four bedrooms, aluminum windows and doors with double glass and lock, and alarm. In addition, it has one private parking space. The privileged location in La Sierrezuela, a residential area close to supermarkets, schools and services, makes this home the perfect option for those looking for a comfortable and quiet home. Don't wait any longer and come visit it! The data displayed is merely informative and has no contractual value. The offer is subject to errors, price changes, omissions, availability and/or-withdrawal