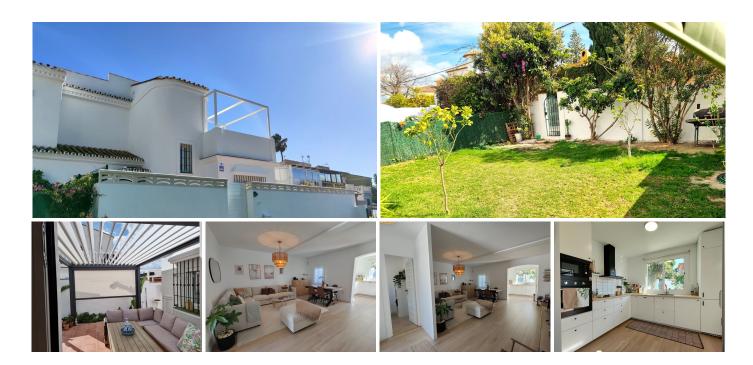

R4660138

REF# R4660138 435.000 €

| BEDS | BATHS | BUILT  | PLOT   | TERRACE |
|------|-------|--------|--------|---------|
| 4    | 2     | 125 m² | 269 m² | 90 m²   |

Welcome to the home of your dreams! This fantastic newly renovated, modern and furnished house has all the features you are looking for in a home. On the main floor you will find three bedrooms, one of them is currently an office, and a full bathroom with a shower and window. In addition, a spacious living room with an open kitchen fully equipped with high-end appliances. From here, you can access a terrace with a bioclimatic pergola illuminated with LEDs and automated, and a large garden, ideal for your barbecues with family and friends, celebrations with the possibility of making a garden and planting fruit trees, and ideal for pets. The house also has a terrace that surrounds the house on three of its four sides, which will allow you to enjoy the views and the sun at any time of the day. On the upper floor, you will find a bedroom with an ensuite bathroom and a large terrace with beautiful views of the countryside. This corner townhouse (semi-detached) is equipped with Water softener/Osmosis, air conditioning/heat pump in three of the four bedrooms, aluminum windows and doors with double glass and lock, and alarm. In addition, it has one private parking space. The privileged location in La Sierrezuela, a residential area close to supermarkets, schools and services, makes this home the perfect option for those looking for a comfortable and quiet home. Don't wait any longer and come visit it! The data displayed is merely informative and has no contractual value. The offer is subject to errors, price changes, omissions, availability and/or-withdrawal