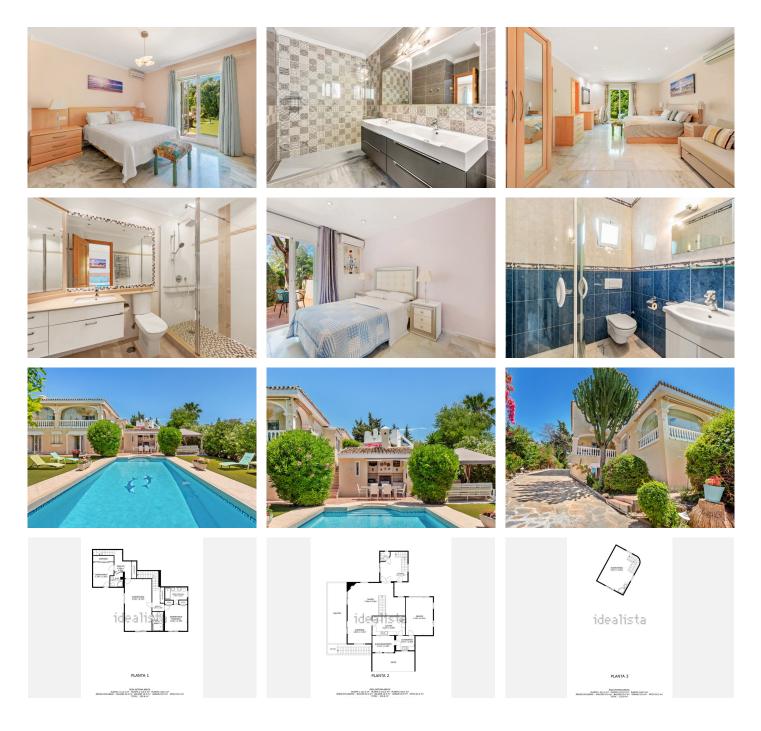

## **R4778974 •** El Rosario

REF# R4778974 1.100.000 €

| BEDS | BATHS | BUILT  | PLOT    |
|------|-------|--------|---------|
| 4    | 3     | 381 m² | 1120 m² |

Welcome to this exquisite classic villa, exuding character and charm, with a magnificent southwest orientation offering panoramic views stretching from Marbella to Gibraltar. Delight in breath-taking sunsets and the twinkling nightlights of Marbella, Puerto Banus, and the coastline, all within a 5-minute drive from the renowned white sandy beaches of East Marbella and just 10 minutes from the vibrant centre of Marbella and its enchanting old town. Nestled within the prestigious Hacienda de Campo known as Lagar del Rosario, this property occupies an unparalleled location in the Las Chapas district. Spanning an expansive plot of one thousand one hundred and twenty square meters, this gem captivates with its natural allure. Upon arrival via its private driveway, be serenaded by the melodic chirping of birds amidst the verdant surroundings of this urban sanctuary, including a courtyard and atmospheric garden lighting. This masterpiece villa, meticulously designed over three floors encompasses a total enclosed area of two hundred seventy-two square meters. The garden-level hosts 3 bedrooms (easily re-convertible to 4 by turning the dressing room back into a bedroom), with direct access to the garden through patio doors; complete with three bathrooms, two of which are en-suite. The ground floor welcomes you with a grand entrance hall leading to a well-appointed living space featuring a lounge, dining area, and gourmet kitchen. Additionally, find a laundry room, garage, and a guest toilet off the hall. Ascend the staircase to the top floor, +34 951 123 083 | +44 (0)330 179 8687 | info@idiliqestates.com Local 28, Edificio D, Centro de Negocios Puerta

## IDILIQ ESTATES

where a serene retreat with magnificent panoramic sea views awaits you, which could be used as office, gym or additional bedroom (already includes a shower). Outdoor living is seamlessly integrated into the villa's design, boasting expansive porches and terraces spanning forty square meters. Here, an inviting barbecue area beckons alfresco dining, accompanied by a pool room, currently equipped with fridge and dish-washer, which could be used as sauna or exterior bathroom (plumbing for shower and toilet in place). There are solar panels providing all year round hot water for a family & electronic entrance gates. Surrounded by lush greenery, the villa's grounds offer a tranquil haven for relaxation and recreation, complete with a sparkling swimming pool gracing the manicured gardens, providing a refreshing retreat on warm summer days. This villa epitomizes refined living in a serene oasis, offering a sanctuary where each day feels like a retreat amidst the splendour of nature. El Rosario Local Facilities: - Las Chapas Primary and Secondary school - Adjacent to Marbella Golf and Country Club (5 min) - Commercial centre with Carrefour supermarket and a variety of cafes and restaurants, including the renowned Don Quijote restaurant - The esteemed Royal Tennis Club offering tennis, padel tennis, a gym, and a small hotel - Pharmacy - Beautiful white sandy beach with bars and restaurants - Just 30 minutes from Malaga international airport 6391ALA