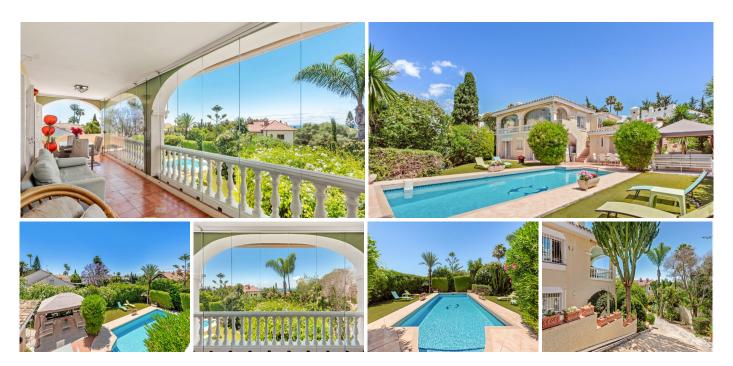

## **R4778974 •** El Rosario

REF# R4778974 1.100.000 €

| BEDS | BATHS | BUILT  | PLOT    |
|------|-------|--------|---------|
| 4    | 3     | 381 m² | 1120 m² |

Welcome to this exquisite classic villa, exuding character and charm, with a magnificent southwest orientation offering panoramic views stretching from Marbella to Gibraltar. Delight in breath-taking sunsets and the twinkling nightlights of Marbella, Puerto Banus, and the coastline, all within a 5-minute drive from the renowned white sandy beaches of East Marbella and just 10 minutes from the vibrant centre of Marbella and its enchanting old town. Nestled within the prestigious Hacienda de Campo known as Lagar del Rosario, this property occupies an unparalleled location in the Las Chapas district. Spanning an expansive plot of one thousand one hundred and twenty square meters, this gem captivates with its natural allure. Upon arrival via its private driveway, be serenaded by the melodic chirping of birds amidst the verdant surroundings of this urban sanctuary, including a courtyard and atmospheric garden lighting. This masterpiece villa, meticulously designed over three floors encompasses a total enclosed area of two hundred seventy-two square meters. The garden-level hosts 3 bedrooms (easily re-convertible to 4 by turning the dressing room back into a bedroom), with direct access to the garden through patio doors; complete with three bathrooms, two of which are en-suite. The ground floor welcomes you with a grand entrance hall leading to a well-appointed living space featuring a lounge, dining area, and gourmet kitchen. Additionally, find a laundry room, garage, and a guest toilet off the hall. Ascend the staircase to the top floor, +34 951 123 083 | +44 (0)330 179 8687 | info@idiliqestates.com Local 28, Edificio D, Centro de Negocios Puerta

de Banús, N-340, Km 175, 29660 Nueva Andlaucia

## IDILIQ ESTATES

where a serene retreat with magnificent panoramic sea views awaits you, which could be used as office, gym or additional bedroom (already includes a shower). Outdoor living is seamlessly integrated into the villa's design, boasting expansive porches and terraces spanning forty square meters. Here, an inviting barbecue area beckons alfresco dining, accompanied by a pool room, currently equipped with fridge and dish-washer, which could be used as sauna or exterior bathroom (plumbing for shower and toilet in place). There are solar panels providing all year round hot water for a family & electronic entrance gates. Surrounded by lush greenery, the villa's grounds offer a tranquil haven for relaxation and recreation, complete with a sparkling swimming pool gracing the manicured gardens, providing a refreshing retreat on warm summer days. This villa epitomizes refined living in a serene oasis, offering a sanctuary where each day feels like a retreat amidst the splendour of nature. El Rosario Local Facilities: - Las Chapas Primary and Secondary school - Adjacent to Marbella Golf and Country Club (5 min) - Commercial centre with Carrefour supermarket and a variety of cafes and restaurants, including the renowned Don Quijote restaurant - The esteemed Royal Tennis Club offering tennis, padel tennis, a gym, and a small hotel - Pharmacy - Beautiful white sandy beach with bars and restaurants - Just 30 minutes from Malaga international airport 6391ALA