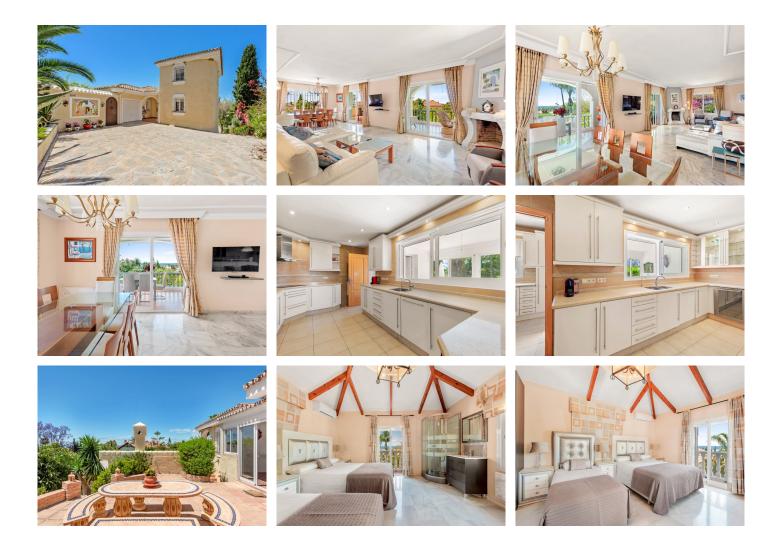

## **R4778974 •** El Rosario

REF# R4778974 1.100.000 €

| BEDS | BATHS | BUILT  | PLOT    |
|------|-------|--------|---------|
| 4    | 3     | 381 m² | 1120 m² |

Welcome to this exquisite classic villa, exuding character and charm, with a magnificent southwest orientation offering panoramic views stretching from Marbella to Gibraltar. Delight in breath-taking sunsets and the twinkling nightlights of Marbella, Puerto Banus, and the coastline, all within a 5-minute drive from the renowned white sandy beaches of East Marbella and just 10 minutes from the vibrant centre of Marbella and its enchanting old town. Nestled within the prestigious Hacienda de Campo known as Lagar del Rosario, this property occupies an unparalleled location in the Las Chapas district. Spanning an expansive plot of one thousand one hundred and twenty square meters, this gem captivates with its natural allure. Upon arrival via its private driveway, be serenaded by the melodic chirping of birds amidst the verdant surroundings of this urban sanctuary, including a courtyard and atmospheric garden lighting. This masterpiece villa, meticulously designed over three floors encompasses a total enclosed area of two hundred seventy-two square meters. The garden-level hosts 3 bedrooms (easily re-convertible to 4 by turning the dressing room back into a bedroom), with direct access to the garden through patio doors; complete with three bathrooms, two of which are en-suite. The ground floor welcomes you with a grand entrance hall leading to a well-appointed living space featuring a lounge, dining area, and gourmet kitchen. Additionally, find a laundry room, garage, and a guest toilet off the hall. Ascend the staircase to the top floor, +34 951 123 083 | +44 (0)330 179 8687 | info@idiliqestates.com Local 28, Edificio D, Centro de Negocios Puerta

## IDILIQ ESTATES

where a serene retreat with magnificent panoramic sea views awaits you, which could be used as office, gym or additional bedroom (already includes a shower). Outdoor living is seamlessly integrated into the villa's design, boasting expansive porches and terraces spanning forty square meters. Here, an inviting barbecue area beckons alfresco dining, accompanied by a pool room, currently equipped with fridge and dish-washer, which could be used as sauna or exterior bathroom (plumbing for shower and toilet in place). There are solar panels providing all year round hot water for a family & electronic entrance gates. Surrounded by lush greenery, the villa's grounds offer a tranquil haven for relaxation and recreation, complete with a sparkling swimming pool gracing the manicured gardens, providing a refreshing retreat on warm summer days. This villa epitomizes refined living in a serene oasis, offering a sanctuary where each day feels like a retreat amidst the splendour of nature. El Rosario Local Facilities: - Las Chapas Primary and Secondary school - Adjacent to Marbella Golf and Country Club (5 min) - Commercial centre with Carrefour supermarket and a variety of cafes and restaurants, including the renowned Don Quijote restaurant - The esteemed Royal Tennis Club offering tennis, padel tennis, a gym, and a small hotel - Pharmacy - Beautiful white sandy beach with bars and restaurants - Just 30 minutes from Malaga international airport 6391ALA