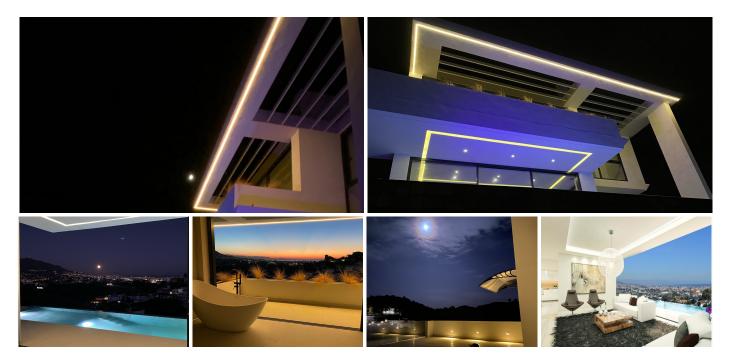

## R4138705 • Cerros del Aguila REF# R4138705 1.300.000 €

| BEDS | BATHS | BUILT  | PLOT   | TERRACE |
|------|-------|--------|--------|---------|
| 3    | 3     | 500 m² | 650 m² | 170 m²  |

Fantastic new build villa currently under construction, located in a residential area in a natural setting and with sea views. THE CONSTRUCTION WILL BE COMPLETED IN THE FIRST QUARTER OF 2025 The villa is located on a plot of 650 m2. with a constructed area of ??570 m2. Distributed over 4 floors plus a solarium, it has a private elevator for connection between floors. FLOOR -2: It has a basement with a private garage of 150 m2 with direct access to the street. FLOOR -1: Large room of 50 m2 where the gym can be located MAIN FLOOR: room of 75 m2 where the living room is located with an integrated open kitchen, very well equipped with high-end appliances and direct access to the terrace where you can enjoy beautiful views and the infinity pool FLOOR 1: It has 3 bedrooms, the main one with access to the terrace with tempered glass railing, en-suite bathroom and beautiful dressing room equipped with all kinds of details and two more bedrooms with bathroom and built-in wardrobes. SOLARIUM FLOOR: Panoramic views The price does not include expenses or taxes. The additional expenses to the price on the part of the buyer are 10% VAT and registration and notary fees. There are NO additional costs for real estate fees.