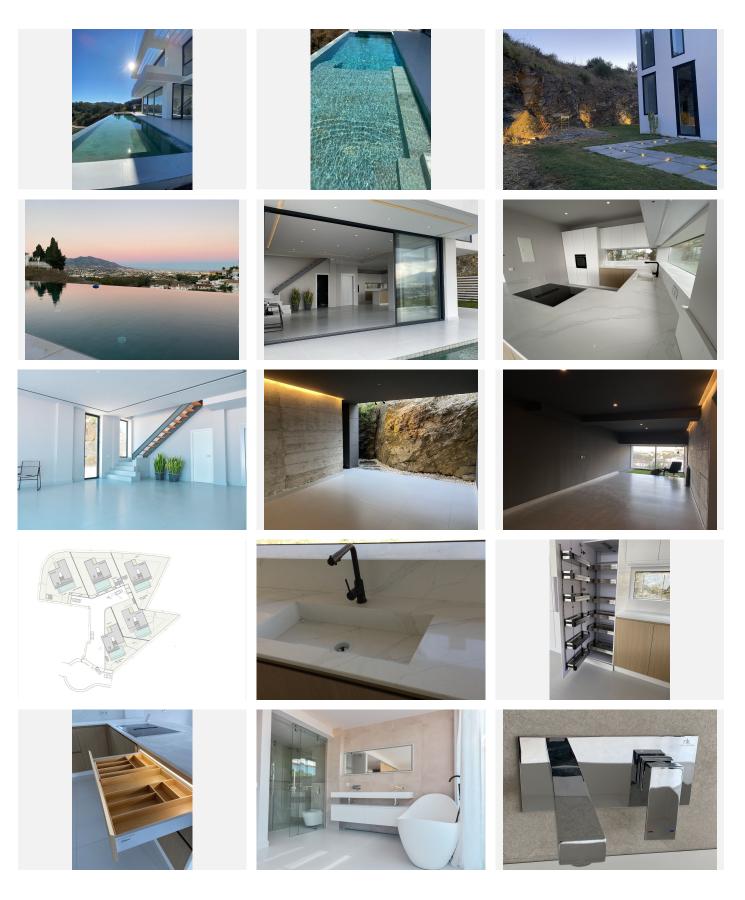

## R4138705 • Cerros del Aguila REF# R4138705 1.300.000 €

| BEDS | BATHS | BUILT  | PLOT   | TERRACE |
|------|-------|--------|--------|---------|
| 3    | 3     | 500 m² | 650 m² | 170 m²  |

Fantastic new build villa currently under construction, located in a residential area in a natural setting and with sea views. THE CONSTRUCTION WILL BE COMPLETED IN THE FIRST QUARTER OF 2025 The villa is located on a plot of 650 m2. with a constructed area of ??570 m2. Distributed over 4 floors plus a solarium, it has a private elevator for connection between floors. FLOOR -2: It has a basement with a private garage of 150 m2 with direct access to the street. FLOOR -1: Large room of 50 m2 where the gym can be located MAIN FLOOR: room of 75 m2 where the living room is located with an integrated open kitchen, very well equipped with high-end appliances and direct access to the terrace where you can enjoy beautiful views and the infinity pool FLOOR 1: It has 3 bedrooms, the main one with access to the terrace with tempered glass railing, en-suite bathroom and beautiful dressing room equipped with all kinds of details and two more bedrooms with bathroom and built-in wardrobes. SOLARIUM FLOOR: Panoramic views The price does not include expenses or taxes. The additional expenses to the price on the part of the buyer are 10% VAT and registration and notary fees. There are NO additional costs for real estate fees.