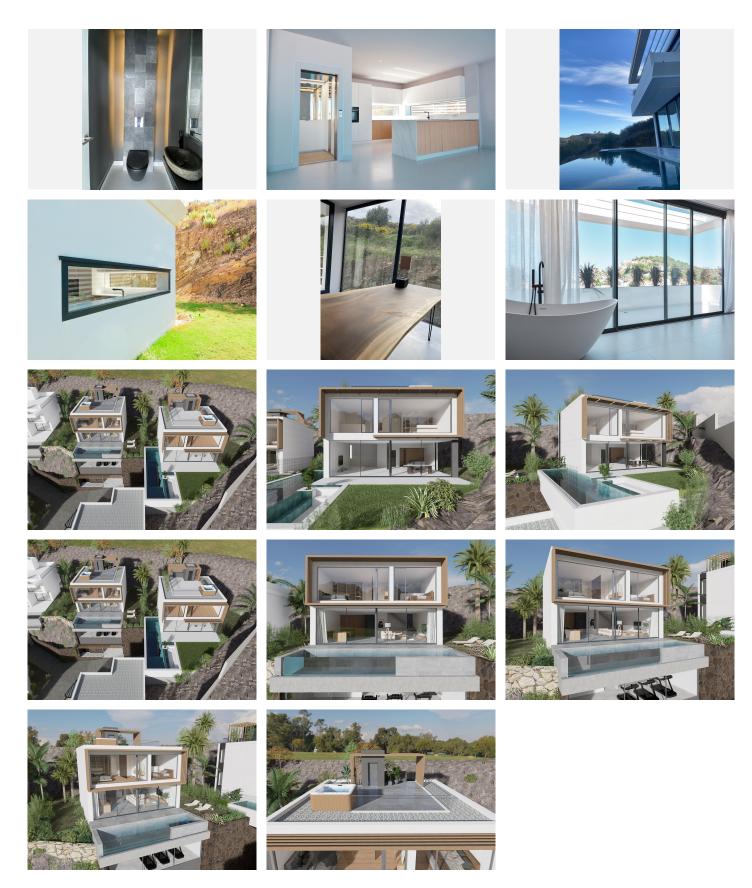

## R4138705 • Cerros del Aguila REF# R4138705 1.300.000 €

| BEDS | BATHS | BUILT  | PLOT   | TERRACE |
|------|-------|--------|--------|---------|
| 3    | 3     | 500 m² | 650 m² | 170 m²  |

Fantastic new build villa currently under construction, located in a residential area in a natural setting and with sea views. THE CONSTRUCTION WILL BE COMPLETED IN THE FIRST QUARTER OF 2025 The villa is located on a plot of 650 m2. with a constructed area of ??570 m2. Distributed over 4 floors plus a solarium, it has a private elevator for connection between floors. FLOOR -2: It has a basement with a private garage of 150 m2 with direct access to the street. FLOOR -1: Large room of 50 m2 where the gym can be located MAIN FLOOR: room of 75 m2 where the living room is located with an integrated open kitchen, very well equipped with high-end appliances and direct access to the terrace where you can enjoy beautiful views and the infinity pool FLOOR 1: It has 3 bedrooms, the main one with access to the terrace with tempered glass railing, en-suite bathroom and beautiful dressing room equipped with all kinds of details and two more bedrooms with bathroom and built-in wardrobes. SOLARIUM FLOOR: Panoramic views The price does not include expenses or taxes. The additional expenses to the price on the part of the buyer are 10% VAT and registration and notary fees. There are NO additional costs for real estate fees.