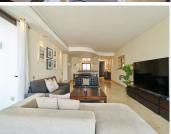

## R4964593

Marbella

REF# R4964593 1.750.000 €

| BEDS | BATHS | BUILT  |
|------|-------|--------|
| 2    | 2     | 132 m² |

Immerse yourself in the luxury and distinction that only Puerto Banús can offer with this elegant apartment, designed for those who seek to enjoy a high-end lifestyle. With over 132 square meters, this property combines the spaciousness and charm of classic design, wrapping you in a sophisticated and serene atmosphere in one of Marbella's most exclusive areas. From the moment you enter, the foyer leads you to a bright living room, where the stunning views of the sea and the vibrant Puerto Banús will captivate you instantly. This sunlit space invites you to relax as you watch the constant flow of yachts in the harbor—an experience only this privileged location can offer. The apartment boasts two comfortable bedrooms, including a master bedroom with direct access to a private terrace, perfect for enjoying peaceful moments while savoring the sea breeze. The refined en-suite bathroom offers a sanctuary of comfort for your personal enjoyment, and a second full bathroom ensures your guests' comfort. The kitchen, spacious and comfortable, has been designed to offer both style and functionality. This area invites you to create delightful meals and provides the perfect setting for daily convenience in a well-organized and practical environment. The dining-living area, carefully designed, is ideal for hosting dinners and gatherings in an elegant and exclusive setting. Every corner of this apartment has been thoughtfully crafted to make you feel like you're in a truly exceptional place. For your ultimate convenience, the property includes two parking spaces located