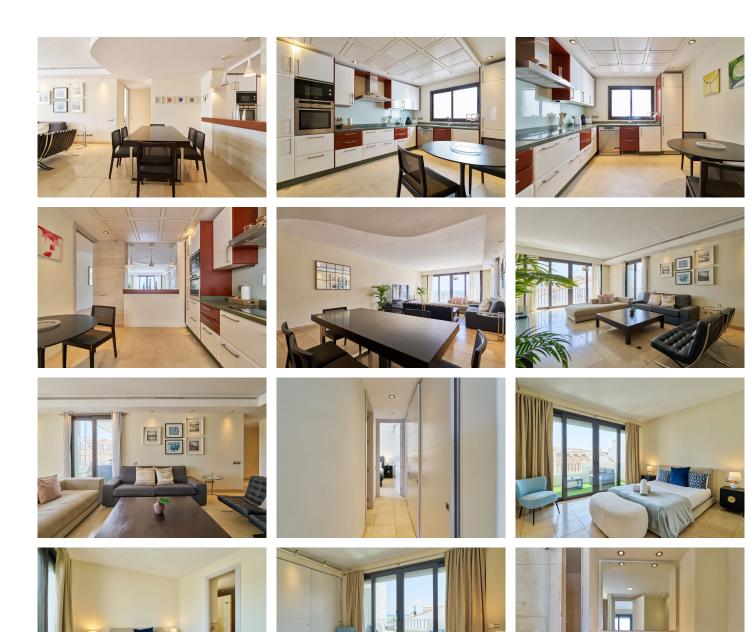

## R4964593

Marbella

REF# R4964593 1.750.000 €

| BEDS | BATHS | BUILT  |
|------|-------|--------|
| 2    | 2     | 132 m² |

Immerse yourself in the luxury and distinction that only Puerto Banús can offer with this elegant apartment, designed for those who seek to enjoy a high-end lifestyle. With over 132 square meters, this property combines the spaciousness and charm of classic design, wrapping you in a sophisticated and serene atmosphere in one of Marbella's most exclusive areas. From the moment you enter, the foyer leads you to a bright living room, where the stunning views of the sea and the vibrant Puerto Banús will captivate you instantly. This sunlit space invites you to relax as you watch the constant flow of yachts in the harbor—an experience only this privileged location can offer. The apartment boasts two comfortable bedrooms, including a master bedroom with direct access to a private terrace, perfect for enjoying peaceful moments while savoring the sea breeze. The refined en-suite bathroom offers a sanctuary of comfort for your personal enjoyment, and a second full bathroom ensures your guests' comfort. The kitchen, spacious and comfortable, has been designed to offer both style and functionality. This area invites you to create delightful meals and provides the perfect setting for daily convenience in a well-organized and practical environment. The dining-living area, carefully designed, is ideal for hosting dinners and gatherings in an elegant and exclusive setting. Every corner of this apartment has been thoughtfully crafted to make you feel like you're in a truly exceptional place. For your ultimate convenience, the property includes two parking spaces located

within the same building, in sought-after Puerto Banús, ensuring maximum ease and security for you and your guests. Surrounded by the most exclusive shops, featuring the world's top luxury brands, and a selection of internationally renowned restaurants, this apartment stands out not only for its prime location but also for offering an extraordinary living experience. Here, every detail has been considered to provide a lifestyle that only a select few can enjoy, right in the heart of the luxury that is Puerto Banús. GP1 The Abbreviated Informative Document is available upon request. Expenses: Taxes (ITP or VAT + AJD) + notary and registration fees.