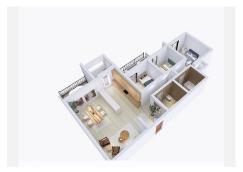

## R5010955

Los Almendros

REF# R5010955 469.000 €

| BEDS | BATHS | BUILT  | TERRACE |
|------|-------|--------|---------|
| 3    | 2     | 116 m² | 26 m²   |

Experience the charm of this bright and elegant 3-bedroom, 2-bathroom apartment, recently refurbished and nestled in a peaceful and exclusive setting. This home stands out for its spacious interiors, modern comforts, and stunning natural surroundings, making it the ideal retreat for those who appreciate tranquility and scenic views.

With a south-facing orientation, the apartment is flooded with natural light throughout the day. The large private terrace is the perfect spot to unwind, offering serene views of lush gardens and greenery that create a relaxing and picturesque atmosphere.

Designed for comfort and contemporary living, the apartment features a fully equipped open-plan kitchen, seamlessly integrated into the living space. Centralized air conditioning ensures a pleasant ambiance throughout the year.

For added convenience, the property includes a private parking space and a storage room. Situated within a well-maintained residential complex, residents enjoy access to expansive landscaped gardens, a large outdoor swimming pool, and a tennis court, all contributing to a relaxed and enjoyable lifestyle.