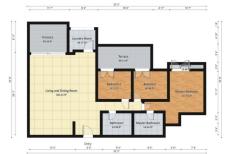

## R5010955

Los Almendros

REF# R5010955 469.000 €

| BEDS | BATHS | BUILT  | TERRACE |
|------|-------|--------|---------|
| 3    | 2     | 116 m² | 26 m²   |

Experience the charm of this bright and elegant 3-bedroom, 2-bathroom apartment, recently refurbished and nestled in a peaceful and exclusive setting. This home stands out for its spacious interiors, modern comforts, and stunning natural surroundings, making it the ideal retreat for those who appreciate tranquility and scenic views.

With a south-facing orientation, the apartment is flooded with natural light throughout the day. The large private terrace is the perfect spot to unwind, offering serene views of lush gardens and greenery that create a relaxing and picturesque atmosphere.

Designed for comfort and contemporary living, the apartment features a fully equipped open-plan kitchen, seamlessly integrated into the living space. Centralized air conditioning ensures a pleasant ambiance throughout the year.

For added convenience, the property includes a private parking space and a storage room. Situated within a well-maintained residential complex, residents enjoy access to expansive landscaped gardens, a large outdoor swimming pool, and a tennis court, all contributing to a relaxed and enjoyable lifestyle.