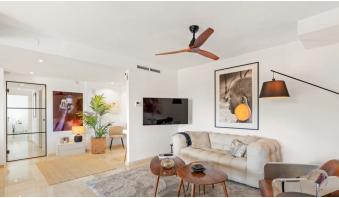

## R5010955

Los Almendros

REF# R5010955 469.000 €

| BEDS | BATHS | BUILT  | TERRACE |
|------|-------|--------|---------|
| 3    | 2     | 116 m² | 26 m²   |

Experience the charm of this bright and elegant 3-bedroom, 2-bathroom apartment, recently refurbished and nestled in a peaceful and exclusive setting. This home stands out for its spacious interiors, modern comforts, and stunning natural surroundings, making it the ideal retreat for those who appreciate tranquility and scenic views.

Designed for comfort and contemporary living, the apartment features a fully equipped open-plan kitchen, seamlessly integrated into the living space. Centralized air conditioning ensures a pleasant ambiance throughout the year.