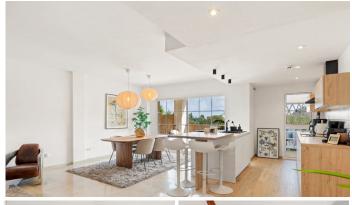

## R5010955

Los Almendros

REF# R5010955 469.000 €

| BEDS | BATHS | BUILT  | TERRACE |
|------|-------|--------|---------|
| 3    | 2     | 116 m² | 26 m²   |

Experience the charm of this bright and elegant 3-bedroom, 2-bathroom apartment, recently refurbished and nestled in a peaceful and exclusive setting. This home stands out for its spacious interiors, modern comforts, and stunning natural surroundings, making it the ideal retreat for those who appreciate tranquility and scenic views.

Designed for comfort and contemporary living, the apartment features a fully equipped open-plan kitchen, seamlessly integrated into the living space. Centralized air conditioning ensures a pleasant ambiance throughout the year.