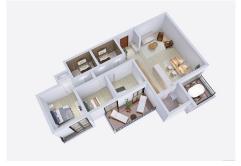

## R5010955

Los Almendros

REF# R5010955 469.000 €

| BEDS | BATHS | BUILT  | TERRACE |
|------|-------|--------|---------|
| 3    | 2     | 116 m² | 26 m²   |

Experience the charm of this bright and elegant 3-bedroom, 2-bathroom apartment, recently refurbished and nestled in a peaceful and exclusive setting. This home stands out for its spacious interiors, modern comforts, and stunning natural surroundings, making it the ideal retreat for those who appreciate tranquility and scenic views.

With a south-facing orientation, the apartment is flooded with natural light throughout the day. The large private terrace is the perfect spot to unwind, offering serene views of lush gardens and greenery that create a relaxing and picturesque atmosphere.

Designed for comfort and contemporary living, the apartment features a fully equipped open-plan kitchen, seamlessly integrated into the living space. Centralized air conditioning ensures a pleasant ambiance throughout the year.

For added convenience, the property includes a private parking space and a storage room. Situated within a well-maintained residential complex, residents enjoy access to expansive landscaped gardens, a large outdoor swimming pool, and a tennis court, all contributing to a relaxed and enjoyable lifestyle.