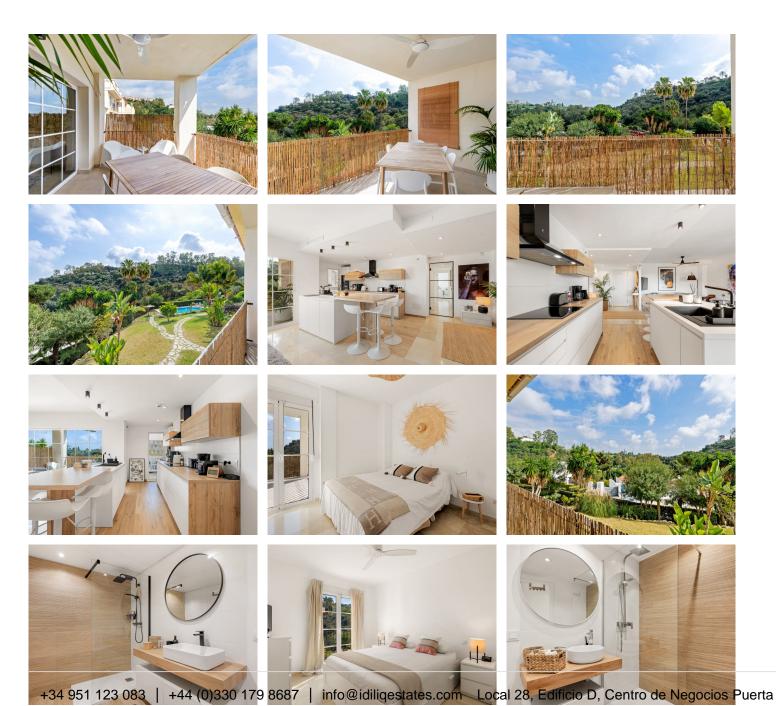

With a south-facing orientation, the apartment is flooded with natural light throughout the day. The large private terrace is the perfect spot to unwind, offering serene views of lush gardens and greenery that create a relaxing and picturesque atmosphere.

Designed for comfort and contemporary living, the apartment features a fully equipped open-plan kitchen, seamlessly integrated into the living space. Centralized air conditioning ensures a pleasant ambiance throughout the year.

For added convenience, the property includes a private parking space and a storage room. Situated within a well-maintained residential complex, residents enjoy access to expansive landscaped gardens, a large outdoor swimming pool, and a tennis court, all contributing to a relaxed and enjoyable lifestyle.