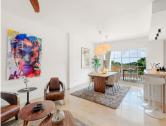

## R5010955

Los Almendros

REF# R5010955 469.000 €

| BEDS | BATHS | BUILT  | TERRACE |
|------|-------|--------|---------|
| 3    | 2     | 116 m² | 26 m²   |

Experience the charm of this bright and elegant 3-bedroom, 2-bathroom apartment, recently refurbished and nestled in a peaceful and exclusive setting. This home stands out for its spacious interiors, modern comforts, and stunning natural surroundings, making it the ideal retreat for those who appreciate tranquility and scenic views.

With a south-facing orientation, the apartment is flooded with natural light throughout the day. The large private terrace is the perfect spot to unwind, offering serene views of lush gardens and greenery that create a relaxing and picturesque atmosphere.