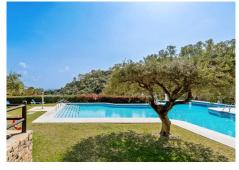

## R4968514

Los Almendros

REF# R4968514 299.000 €

| BEDS | BATHS | BUILT |
|------|-------|-------|
| 2    | 2     | 95 m² |

Discover this beautiful 2-bedroom, 2-bathroom apartment, nestled in the prestigious Puerto del Almendro residential complex in Benahavís. A home that perfectly combines spaciousness, comfort, and an unbeatable location—ideal for those seeking privacy, tranquility, and stunning views. With its south-facing orientation, this property enjoys abundant natural light throughout the day. Its large private terrace, boasting beautiful views of the Mediterranean Sea, provides the perfect setting to unwind and take in the serene surroundings. The apartment features a fully equipped independent kitchen and a convenient laundry room, designed for maximum comfort. Set within a peaceful and lush residential community, this exclusive complex offers exceptional communal facilities, including an outdoor swimming pool and beautifully landscaped gardens—ideal for relaxation and enjoying nature. The property is just 5 minutes from San Pedro Alcántara, 10 minutes from Puerto Banús, and close to the Monte Halcones shopping center, providing easy access to supermarkets, restaurants, and the most exclusive leisure options on the Costa del Sol. This is a unique opportunity for those seeking a relaxed lifestyle, where tranquility and panoramic views blend seamlessly with the convenience of an exceptional location. The abbreviated information document is available to you. Expenses: Taxes (ITP or VAT+AJD) + Notarial and registration expenses. ALA