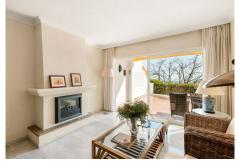

## R4968514

Los Almendros

REF# R4968514 299.000 €

| BEDS | BATHS | BUILT |
|------|-------|-------|
| 2    | 2     | 95 m² |

Discover this beautiful 2-bedroom, 2-bathroom apartment, nestled in the prestigious Puerto del Almendro residential complex in Benahavís. A home that perfectly combines spaciousness, comfort, and an unbeatable location—ideal for those seeking privacy, tranquility, and stunning views. With its south-facing orientation, this property enjoys abundant natural light throughout the day. Its large private terrace, boasting beautiful views of the Mediterranean Sea, provides the perfect setting to unwind and take in the serene surroundings. The apartment features a fully equipped independent kitchen and a convenient laundry room, designed for maximum comfort. Set within a peaceful and lush residential community, this exclusive complex offers exceptional communal facilities, including an outdoor swimming pool and beautifully landscaped gardens—ideal for relaxation and enjoying nature. The property is just 5 minutes from San Pedro Alcántara, 10 minutes from Puerto Banús, and close to the Monte Halcones shopping center, providing easy access to supermarkets, restaurants, and the most exclusive leisure options on the Costa del Sol. This is a unique opportunity for those seeking a relaxed lifestyle, where tranquility and panoramic views blend seamlessly with the convenience of an exceptional location. The abbreviated information document is available to you. Expenses: Taxes (ITP or VAT+AJD) + Notarial and registration expenses. ALA