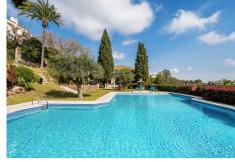

## R4968514

Los Almendros

REF# R4968514 299.000 €

| BEDS | BATHS | BUILT |
|------|-------|-------|
| 2    | 2     | 95 m² |

Discover this beautiful 2-bedroom, 2-bathroom apartment, nestled in the prestigious Puerto del Almendro residential complex in Benahavís. A home that perfectly combines spaciousness, comfort, and an unbeatable location—ideal for those seeking privacy, tranquility, and stunning views. With its south-facing orientation, this property enjoys abundant natural light throughout the day. Its large private terrace, boasting beautiful views of the Mediterranean Sea, provides the perfect setting to unwind and take in the serene surroundings. The apartment features a fully equipped independent kitchen and a convenient laundry room, designed for maximum comfort. Set within a peaceful and lush residential community, this exclusive complex offers exceptional communal facilities, including an outdoor swimming pool and beautifully landscaped gardens—ideal for relaxation and enjoying nature. The property is just 5 minutes from San Pedro Alcántara, 10 minutes from Puerto Banús, and close to the Monte Halcones shopping center, providing easy access to supermarkets, restaurants, and the most exclusive leisure options on the Costa del Sol. This is a unique opportunity for those seeking a relaxed lifestyle, where tranquility and panoramic views blend seamlessly with the convenience of an exceptional location. The abbreviated information document is available to you. Expenses: Taxes (ITP or VAT+AJD) + Notarial and registration expenses. ALA