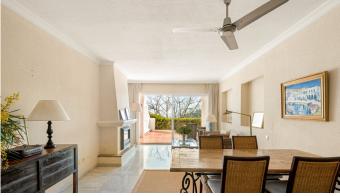

## R4968514

Los Almendros

REF# R4968514 299.000 €

| BEDS | BATHS | BUILT |
|------|-------|-------|
| 2    | 2     | 95 m² |

Discover this beautiful 2-bedroom, 2-bathroom apartment, nestled in the prestigious Puerto del Almendro residential complex in Benahavís. A home that perfectly combines spaciousness, comfort, and an unbeatable location—ideal for those seeking privacy, tranquility, and stunning views. With its south-facing orientation, this property enjoys abundant natural light throughout the day. Its large private terrace, boasting beautiful views of the Mediterranean Sea, provides the perfect setting to unwind and take in the serene surroundings. The apartment features a fully equipped independent kitchen and a convenient laundry room, designed for maximum comfort. Set within a peaceful and lush residential community, this exclusive complex offers exceptional communal facilities, including an outdoor swimming pool and beautifully landscaped gardens—ideal for relaxation and enjoying nature. The property is just 5 minutes from San Pedro Alcántara, 10 minutes from Puerto Banús, and close to the Monte Halcones shopping center, providing easy access to supermarkets, restaurants, and the most exclusive leisure options on the Costa del Sol. This is a unique opportunity for those seeking a relaxed lifestyle, where tranquility and panoramic views blend seamlessly with the convenience of an exceptional location. The abbreviated information document is available to you. Expenses: Taxes (ITP or VAT+AJD) + Notarial and registration expenses. ALA