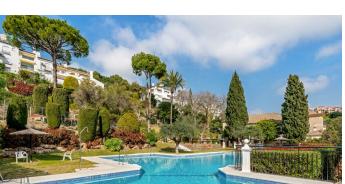

## R4968514

Los Almendros

REF# R4968514 299.000 €

| BEDS | BATHS | BUILT |
|------|-------|-------|
| 2    | 2     | 95 m² |

Discover this beautiful 2-bedroom, 2-bathroom apartment, nestled in the prestigious Puerto del Almendro residential complex in Benahavís. A home that perfectly combines spaciousness, comfort, and an unbeatable location—ideal for those seeking privacy, tranquility, and stunning views. With its south-facing orientation, this property enjoys abundant natural light throughout the day. Its large private terrace, boasting beautiful views of the Mediterranean Sea, provides the perfect setting to unwind and take in the serene surroundings. The apartment features a fully equipped independent kitchen and a convenient laundry room, designed for maximum comfort. Set within a peaceful and lush residential community, this exclusive complex offers exceptional communal facilities, including an outdoor swimming pool and beautifully landscaped gardens—ideal for relaxation and enjoying nature. The property is just 5 minutes from San Pedro Alcántara, 10 minutes from Puerto Banús, and close to the Monte Halcones shopping center, providing easy access to supermarkets, restaurants, and the most exclusive leisure options on the Costa del Sol. This is a unique opportunity for those seeking a relaxed lifestyle, where tranquility and panoramic views blend seamlessly with the convenience of an exceptional location. The abbreviated information document is available to you. Expenses: Taxes (ITP or VAT+AJD) + Notarial and registration expenses. ALA