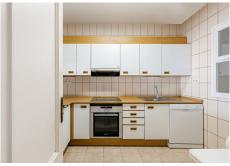

## R4968514

Los Almendros

REF# R4968514 299.000 €

| BEDS | BATHS | BUILT |
|------|-------|-------|
| 2    | 2     | 95 m² |

Discover this beautiful 2-bedroom, 2-bathroom apartment, nestled in the prestigious Puerto del Almendro residential complex in Benahavís. A home that perfectly combines spaciousness, comfort, and an unbeatable location—ideal for those seeking privacy, tranquility, and stunning views. With its south-facing orientation, this property enjoys abundant natural light throughout the day. Its large private terrace, boasting beautiful views of the Mediterranean Sea, provides the perfect setting to unwind and take in the serene surroundings. The apartment features a fully equipped independent kitchen and a convenient laundry room, designed for maximum comfort. Set within a peaceful and lush residential community, this exclusive complex offers exceptional communal facilities, including an outdoor swimming pool and beautifully landscaped gardens—ideal for relaxation and enjoying nature. The property is just 5 minutes from San Pedro Alcántara, 10 minutes from Puerto Banús, and close to the Monte Halcones shopping center, providing easy access to supermarkets, restaurants, and the most exclusive leisure options on the Costa del Sol. This is a unique opportunity for those seeking a relaxed lifestyle, where tranquility and panoramic views blend seamlessly with the convenience of an exceptional location. The abbreviated information document is available to you. Expenses: Taxes (ITP or VAT+AJD) + Notarial and registration expenses. ALA