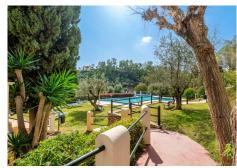

## R4968514

Los Almendros

REF# R4968514 299.000 €

| BEDS | BATHS | BUILT |
|------|-------|-------|
| 2    | 2     | 95 m² |

Discover this beautiful 2-bedroom, 2-bathroom apartment, nestled in the prestigious Puerto del Almendro residential complex in Benahavís. A home that perfectly combines spaciousness, comfort, and an unbeatable location—ideal for those seeking privacy, tranquility, and stunning views. With its south-facing orientation, this property enjoys abundant natural light throughout the day. Its large private terrace, boasting beautiful views of the Mediterranean Sea, provides the perfect setting to unwind and take in the serene surroundings. The apartment features a fully equipped independent kitchen and a convenient laundry room, designed for maximum comfort. Set within a peaceful and lush residential community, this exclusive complex offers exceptional communal facilities, including an outdoor swimming pool and beautifully landscaped gardens—ideal for relaxation and enjoying nature. The property is just 5 minutes from San Pedro Alcántara, 10 minutes from Puerto Banús, and close to the Monte Halcones shopping center, providing easy access to supermarkets, restaurants, and the most exclusive leisure options on the Costa del Sol. This is a unique opportunity for those seeking a relaxed lifestyle, where tranquility and panoramic views blend seamlessly with the convenience of an exceptional location. The abbreviated information document is available to you. Expenses: Taxes (ITP or VAT+AJD) + Notarial and registration expenses. ALA