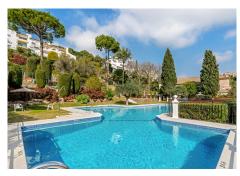

## R4968514

Los Almendros

REF# R4968514 299.000 €

| BEDS | BATHS | BUILT |
|------|-------|-------|
| 2    | 2     | 95 m² |

Discover this beautiful 2-bedroom, 2-bathroom apartment, nestled in the prestigious Puerto del Almendro residential complex in Benahavís. A home that perfectly combines spaciousness, comfort, and an unbeatable location—ideal for those seeking privacy, tranquility, and stunning views. With its south-facing orientation, this property enjoys abundant natural light throughout the day. Its large private terrace, boasting beautiful views of the Mediterranean Sea, provides the perfect setting to unwind and take in the serene surroundings. The apartment features a fully equipped independent kitchen and a convenient laundry room, designed for maximum comfort. Set within a peaceful and lush residential community, this exclusive complex offers exceptional communal facilities, including an outdoor swimming pool and beautifully landscaped gardens—ideal for relaxation and enjoying nature. The property is just 5 minutes from San Pedro Alcántara, 10 minutes from Puerto Banús, and close to the Monte Halcones shopping center, providing easy access to supermarkets, restaurants, and the most exclusive leisure options on the Costa del Sol. This is a unique opportunity for those seeking a relaxed lifestyle, where tranquility and panoramic views blend seamlessly with the convenience of an exceptional location. The abbreviated information document is available to you. Expenses: Taxes (ITP or VAT+AJD) + Notarial and registration expenses. ALA