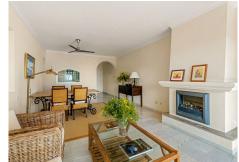

## R4968514

Los Almendros

REF# R4968514 299.000 €

| BEDS | BATHS | BUILT |
|------|-------|-------|
| 2    | 2     | 95 m² |

Discover this beautiful 2-bedroom, 2-bathroom apartment, nestled in the prestigious Puerto del Almendro residential complex in Benahavís. A home that perfectly combines spaciousness, comfort, and an unbeatable location—ideal for those seeking privacy, tranquility, and stunning views. With its south-facing orientation, this property enjoys abundant natural light throughout the day. Its large private terrace, boasting beautiful views of the Mediterranean Sea, provides the perfect setting to unwind and take in the serene surroundings. The apartment features a fully equipped independent kitchen and a convenient laundry room, designed for maximum comfort. Set within a peaceful and lush residential community, this exclusive complex offers exceptional communal facilities, including an outdoor swimming pool and beautifully landscaped gardens—ideal for relaxation and enjoying nature. The property is just 5 minutes from San Pedro Alcántara, 10 minutes from Puerto Banús, and close to the Monte Halcones shopping center, providing easy access to supermarkets, restaurants, and the most exclusive leisure options on the Costa del Sol. This is a unique opportunity for those seeking a relaxed lifestyle, where tranquility and panoramic views blend seamlessly with the convenience of an exceptional location. The abbreviated information document is available to you. Expenses: Taxes (ITP or VAT+AJD) + Notarial and registration expenses. ALA