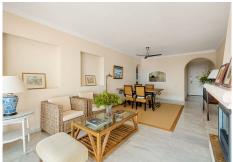

## R4968514

Los Almendros

REF# R4968514 299.000 €

| BEDS | BATHS | BUILT |
|------|-------|-------|
| 2    | 2     | 95 m² |

Discover this beautiful 2-bedroom, 2-bathroom apartment, nestled in the prestigious Puerto del Almendro residential complex in Benahavís. A home that perfectly combines spaciousness, comfort, and an unbeatable location—ideal for those seeking privacy, tranquility, and stunning views. With its south-facing orientation, this property enjoys abundant natural light throughout the day. Its large private terrace, boasting beautiful views of the Mediterranean Sea, provides the perfect setting to unwind and take in the serene surroundings. The apartment features a fully equipped independent kitchen and a convenient laundry room, designed for maximum comfort. Set within a peaceful and lush residential community, this exclusive complex offers exceptional communal facilities, including an outdoor swimming pool and beautifully landscaped gardens—ideal for relaxation and enjoying nature. The property is just 5 minutes from San Pedro Alcántara, 10 minutes from Puerto Banús, and close to the Monte Halcones shopping center, providing easy access to supermarkets, restaurants, and the most exclusive leisure options on the Costa del Sol. This is a unique opportunity for those seeking a relaxed lifestyle, where tranquility and panoramic views blend seamlessly with the convenience of an exceptional location. The abbreviated information document is available to you. Expenses: Taxes (ITP or VAT+AJD) + Notarial and registration expenses. ALA